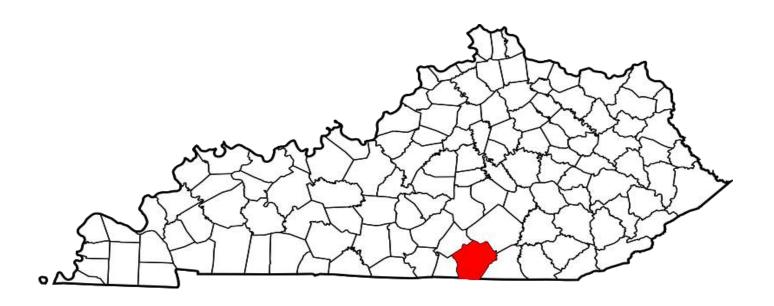

## **GAMBLING OFFENSES**

#### **DEFINITION**

To unlawfully bet or wager money or something else of value; assist, promote, or operate a game of chance for money or some other stake; possess or transmit wagering information; manufacture, sell, purchase, possess, or transport gambling equipment, devices, or goods; or tamper with the outcome of a sporting event or contest to gain a gambling advantage.

| NUMBER OF GAMBLING<br>OFFENSES | CLEARED | CLEARANCE RATE |
|--------------------------------|---------|----------------|
| 34                             | 13      | 38%            |

## GAMBLING OFFENSES WERE COMMITTED APPROXIMATELY EVERY 10 DAYS

| BREAKDOWN                                     | # OF OFFENSES | # CLEARED | CLEARANCE<br>RATE |
|-----------------------------------------------|---------------|-----------|-------------------|
| BETTING / WAGERING                            | 0             | 0         | 0%                |
| OPERATING / PROMOTING /<br>ASSISTING GAMBLING | 16            | 2         | 13%               |
| GAMBLING EQUIPMENT<br>VIOLATIONS              | 18            | 11        | 61%               |
| SPORTS TAMPERING                              | 0             | 0         | 0%                |

<sup>\*</sup>Definitions acquired from the U.S. Department of Justice publication: August 2000 National Incident Based Reporting System-Volume 1

Year 2017

Gambling Offenses by County