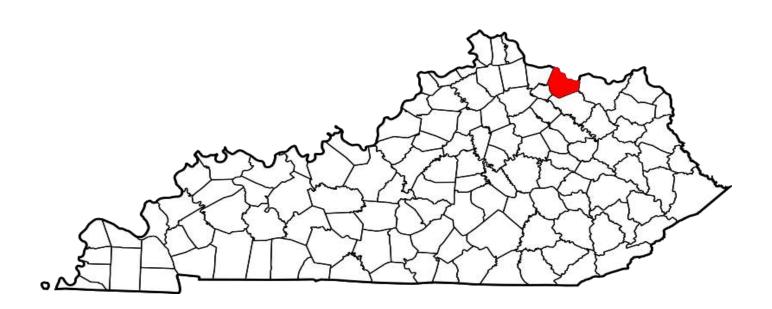

#### **ARSON**

#### **DEFINITION**

Arson includes any willful or malicious burning or attempt to burn (with or without intent to defraud) a residence, public building, motor vehicle or aircraft, personal property of another, etc. Only fires determined to have been willfully or maliciously set are classified as arson.

| NUMBER OF ARSONS | CLEARED | CLEARANCE RATE |
|------------------|---------|----------------|
| 518              | 161     | 31%            |

The chart below shows the number of arsons by property classification, and the estimated value of property damage or destruction.

#### ARSON WAS COMMITTED APPROXIMATELY EVERY 17 HOURS

| PROPERTY CLASSIFICATION                                                            | NUMBER OF<br>PROPERTIES<br>DAMAGED | ESTIMATED VALUE OF PROPERTY DAMAGED |
|------------------------------------------------------------------------------------|------------------------------------|-------------------------------------|
| Single Occupancy Residential (Houses, Townhouses, Duplexes, etc.)                  | 156                                | \$ 4,969,114.25                     |
| Other Residential (Apartments, Flats, Hotels, Motels, Dorms, etc.)                 | 62                                 | \$ 2,235,964.01                     |
| Storage (Barns, Garages, Warehouses, etc.)                                         | 38                                 | \$ 438,681.00                       |
| Industrial/Manufacturing                                                           | 2                                  | \$ 500.00                           |
| Other Commercial (Stores, Restaurants, Offices, etc.)                              | 27                                 | \$ 2,264,157.00                     |
| Community/Public (Churches, Jails, Schools, Colleges, Hospitals, etc.)             | 19                                 | \$ 1,366,897.00                     |
| All Other Structures (Outbuildings, Monuments, Buildings under Construction, etc.) | 39                                 | \$ 429,002.00                       |
| TOTAL STRUCTURE                                                                    | 343                                | \$ 11,704,315.26                    |
| Motor Vehicles (Autos, Trucks, Buses, Motorcycles, etc.)                           | 122                                | \$ 1,026,431.90                     |
| Other Mobile Property (Trailers, Recreational Vehicles, Airplanes, Boats, etc.)    | 5                                  | \$ 99,110.00                        |
| TOTAL MOBILE                                                                       | 127                                | \$ 1,125,541.90                     |
| TOTAL OTHER                                                                        | 78                                 | \$ 357,258.73                       |
|                                                                                    |                                    |                                     |
| GRAND TOTAL                                                                        | 548                                | \$ 13,187,115.89                    |

<sup>\*</sup>Definitions acquired from the U.S. Department of Justice publication: August 2000 National Incident Based Reporting System-Volume 1

Year 2017
Arson Offenses by County