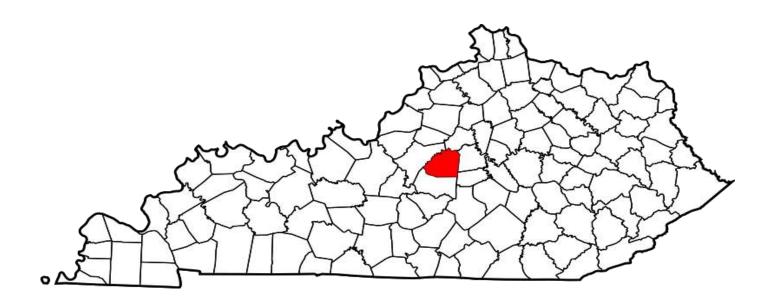

#### **HOMICIDE OFFENSES**

## **DEFINITION**

The killing of one human being by another.

| NUMBER OF HOMICIDE<br>OFFENSES | CLEARED | CLEARANCE RATE |
|--------------------------------|---------|----------------|
| 459                            | 210     | 46%            |

## HOMICIDE OFFENSES WERE COMMITTED APPROXIMATELY EVERY 19 HOURS

| BREAKDOWN                            | # OF OFFENSES | # CLEARED | CLEARANCE<br>RATE |
|--------------------------------------|---------------|-----------|-------------------|
| MURDER AND NONNEGLIGENT MANSLAUGHTER | 413           | 190       | 46%               |
| NEGLIGENT MANSLAUGHTER               | 31            | 20        | 65%               |
| JUSTIFIABLE HOMICIDE                 | 15            | 0         | 0%                |

\*Kentucky considers some DUI related deaths as a Homicide, however, Federal guidelines do not consider them as such and numbers for these offenses are not included in the FBI's data under Homicide.

Homicide offenses are the most serious of all Group-A crimes and has one of the highest clearance rates at **46%**. Though some homicides are difficult to solve, the intensity of investigations by police, together with solvability factors, account for the high clearance rate.

#### **Weapons Used**

| CIRCUMSTANCES                       |     |
|-------------------------------------|-----|
| Argument                            | 87  |
| Assault on Law Enforcement Officers | 24  |
| Drug Dealing                        | 24  |
| Gangland                            | 4   |
| Juvenile Gang                       | 1   |
| Lovers' Quarrel                     | 22  |
| Mercy Killing                       | 0   |
| Other Felony Involved               | 39  |
| Other Circumstances                 | 108 |
| Unknown Circumstances               | 157 |
| Other Negligent Weapon Handling     | 4   |
| Other Negligent Killings            | 26  |

The charts to the left and above depict murder weapons and circumstances as reported by police officers. The unknown category reflects instances where the weapons/circumstances were not known at the time the report was submitted, or were not specified on the report. Some offenses may have had multiple circumstances.

In 2017, a firearm was used in 58% of homicide offenses.

<sup>\*</sup>Definitions acquired from the U.S. Department of Justice publication: August 2000 National Incident Based Reporting System-Volume 1

Year 2017
Homicide Offenses by County