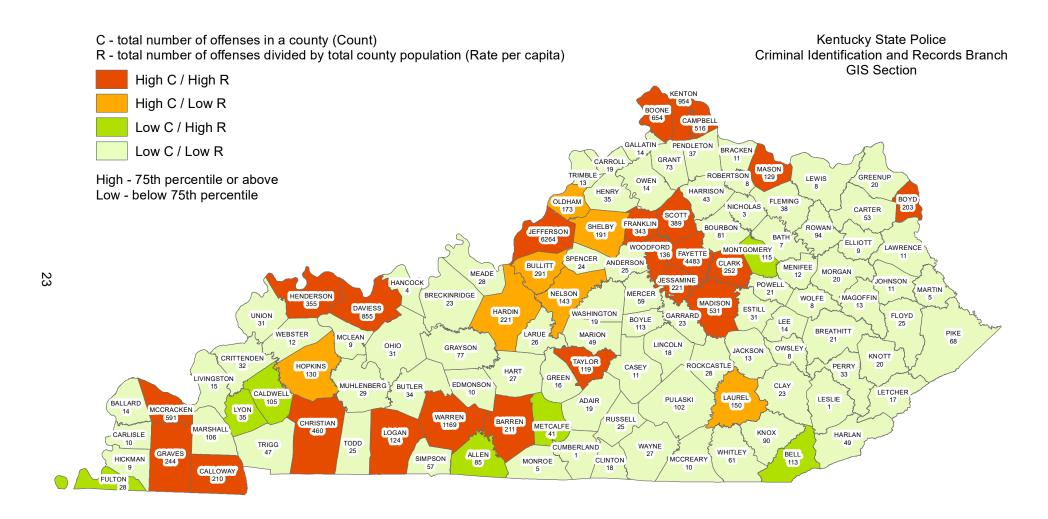

#### **DESTRUCTION / DAMAGE / VANDALISM OF PROPERTY**

#### **DEFINITION**

To willfully or maliciously destroy, damage, deface, or otherwise injure real or personal property without the consent of the owner or the person having custody or control of it.

| NUMBER OF DESTRUCTION /<br>DAMAGE / VANDALISM OF<br>PROPERTY OFFENSES | CLEARED | CLEARANCE RATE |
|-----------------------------------------------------------------------|---------|----------------|
| 23,637                                                                | 4,055   | 17%            |

## DESTRUCTION / DAMAGE / VANDALISM OF PROPERTY OFFENSES WERE COMMITTED APPROXIMATELY EVERY 22 MINUTES

<sup>\*</sup>Definitions acquired from the U.S. Department of Justice publication: August 2000 National Incident Based Reporting System-Volume 1

Year 2017

Destruction / Damage / Vandalism of Property Offenses by County