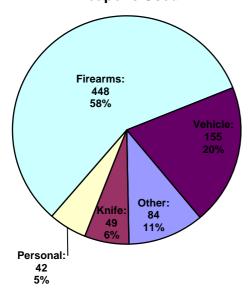

#### **Weapons Used**

| CIRCUMSTANCES                       |     |
|-------------------------------------|-----|
| Argument                            | 87  |
| Assault on Law Enforcement Officers | 24  |
| Drug Dealing                        | 24  |
| Gangland                            | 4   |
| Juvenile Gang                       | 1   |
| Lovers' Quarrel                     | 22  |
| Mercy Killing                       | 0   |
| Other Felony Involved               | 39  |
| Other Circumstances                 | 108 |
| Unknown Circumstances               | 157 |
| Other Negligent Weapon Handling     | 4   |
| Other Negligent Killings            | 26  |

The charts to the left and above depict murder weapons and circumstances as reported by police officers. The unknown category reflects instances where the weapons/circumstances were not known at the time the report was submitted, or were not specified on the report. Some offenses may have had multiple circumstances.

In 2017, a firearm was used in 58% of homicide offenses.

<sup>\*</sup>Definitions acquired from the U.S. Department of Justice publication: August 2000 National Incident Based Reporting System-Volume 1