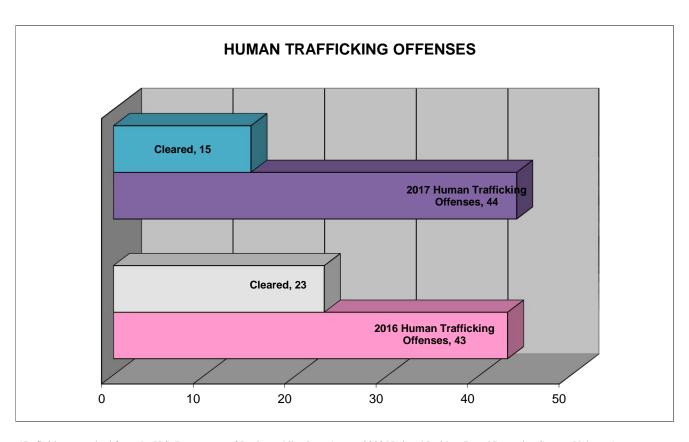

## **HUMAN TRAFFICKING**

## **DEFINITION**

The inducement of a person to perform a commercial sex act, or labor, or services, through force, fraud, or coercion. Human trafficking has also occurred if a person under 18 years of age has been induced, or enticed, regardless of force, fraud, or coercion, to perform a commercial sex act.

| NUMBER OF HUMAN<br>TRAFFICKING OFFENSES | CLEARED | CLEARANCE RATE |
|-----------------------------------------|---------|----------------|
| 44                                      | 15      | 34%            |

## HUMAN TRAFFICKING OFFENSES WERE COMMITTED APPROXIMATELY EVERY 8 DAYS

 $<sup>*</sup>Definitions \ acquired \ from \ the \ U.S. \ Department \ of \ Justice \ publication: \ August \ 2000 \ National \ Incident \ Based \ Reporting \ System-Volume \ 1$ 