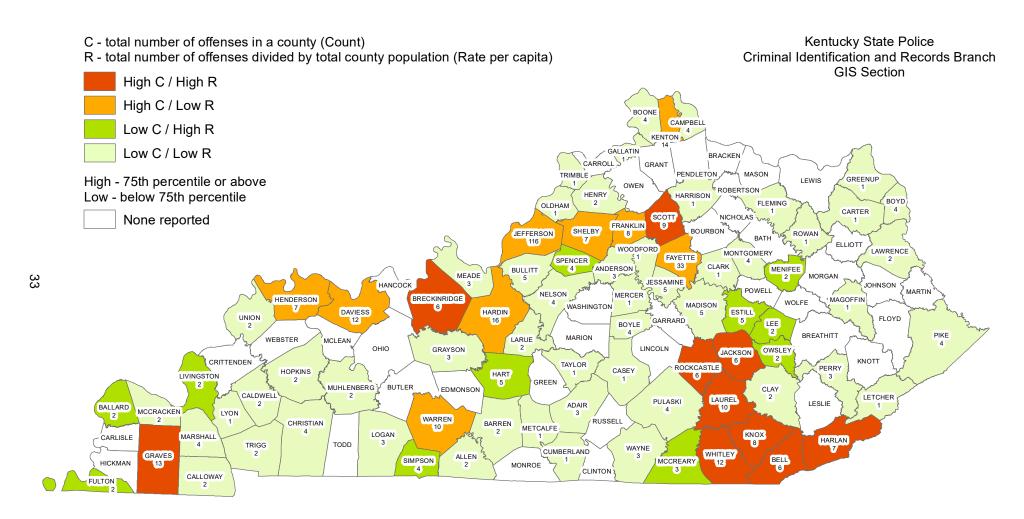

#### **HOMICIDE OFFENSES**

## **DEFINITION**

The killing of one human being by another.

| NUMBER OF HOMICIDE<br>OFFENSES | CLEARED | CLEARANCE RATE |
|--------------------------------|---------|----------------|
| 459                            | 210     | 46%            |

## HOMICIDE OFFENSES WERE COMMITTED APPROXIMATELY EVERY 19 HOURS

| BREAKDOWN                            | # OF OFFENSES | # CLEARED | CLEARANCE<br>RATE |
|--------------------------------------|---------------|-----------|-------------------|
| MURDER AND NONNEGLIGENT MANSLAUGHTER | 413           | 190       | 46%               |
| NEGLIGENT MANSLAUGHTER               | 31            | 20        | 65%               |
| JUSTIFIABLE HOMICIDE                 | 15            | 0         | 0%                |

\*Kentucky considers some DUI related deaths as a Homicide, however, Federal guidelines do not consider them as such and numbers for these offenses are not included in the FBI's data under Homicide.

Homicide offenses are the most serious of all Group-A crimes and has one of the highest clearance rates at **46%**. Though some homicides are difficult to solve, the intensity of investigations by police, together with solvability factors, account for the high clearance rate.

Year 2017
Homicide Offenses by County