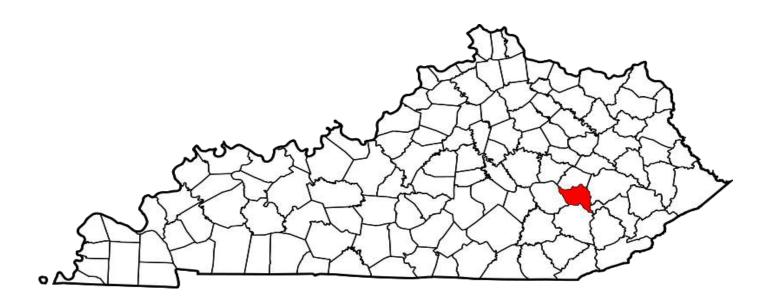

## **KIDNAPPING / ABDUCTION**

## **DEFINITION**

The unlawful seizure, transportation, and/or detention of a person against his/her will or of a minor without the consent of his/her custodial parent(s) or legal guardian.

| NUMBER OF KIDNAPPING /<br>ABDUCTION OFFENSES | CLEARED | CLEARANCE RATE |
|----------------------------------------------|---------|----------------|
| 983                                          | 487     | 50%            |

## KIDNAPPING / ABDUCTION OFFENSES WERE COMMITTED APPROXIMATELY EVERY 9 HOURS

<sup>\*</sup>Definitions acquired from the U.S. Department of Justice publication: August 2000 National Incident Based Reporting System-Volume 1

Year 2017
Kidnapping / Abduction Offenses by County