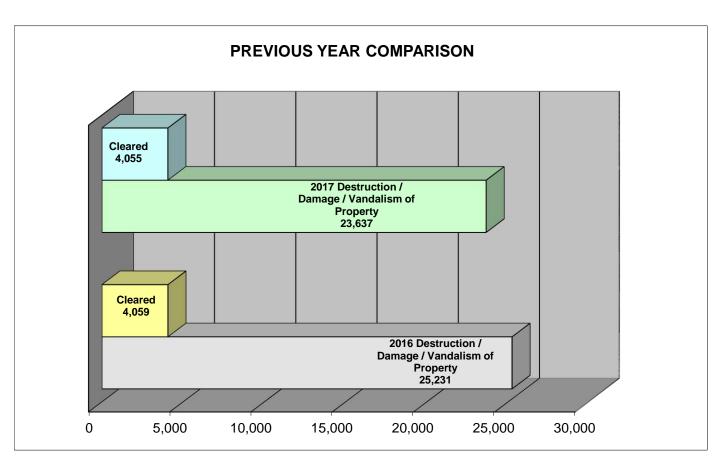

#### **DEFINITION**

To willfully or maliciously destroy, damage, deface, or otherwise injure real or personal property without the consent of the owner or the person having custody or control of it.

| NUMBER OF DESTRUCTION /<br>DAMAGE / VANDALISM OF<br>PROPERTY OFFENSES | CLEARED | CLEARANCE RATE |
|-----------------------------------------------------------------------|---------|----------------|
| 23,637                                                                | 4,055   | 17%            |

## DESTRUCTION / DAMAGE / VANDALISM OF PROPERTY OFFENSES WERE COMMITTED APPROXIMATELY EVERY 22 MINUTES

<sup>\*</sup>Definitions acquired from the U.S. Department of Justice publication: August 2000 National Incident Based Reporting System-Volume 1