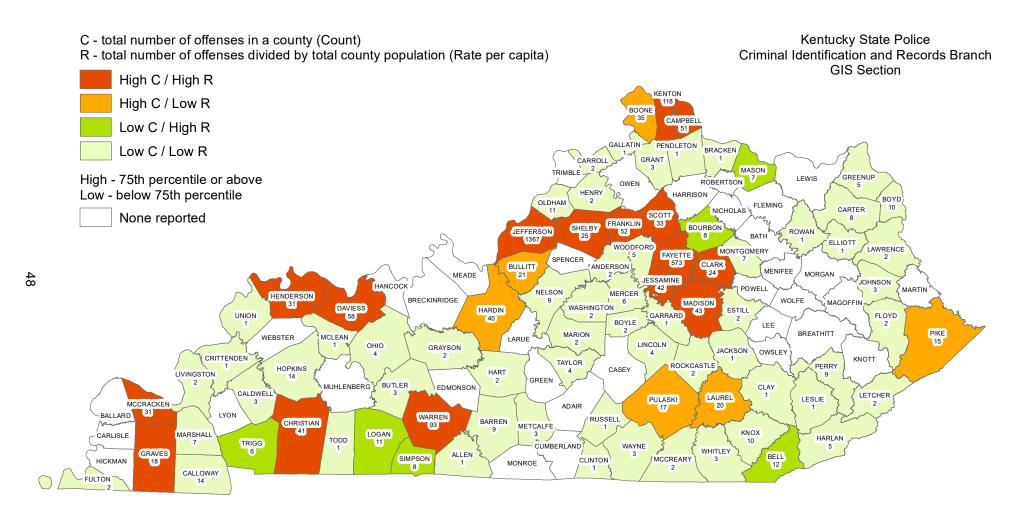

#### **ROBBERY**

#### **DEFINITION**

The taking or attempting to take anything of value under confrontational circumstances from the control, custody, or care of another person by force or threat of force or violence and/or by putting the victim in fear of immediate harm.

| NUMBER OF ROBBERY<br>OFFENSES | CLEARED | CLEARANCE RATE |
|-------------------------------|---------|----------------|
| 3,010                         | 637     | 21%            |

Robbery is considered to be a serious crime because the element of fear and personal confrontation with a weapon or strong-arm tactic is always present. The 21% clearance rate for robbery is higher than other crimes motivated by the theft of property, but low in comparison to murder and assault in which the element of personal confrontation is also present. This is attributed to the fact that the perpetrator usually conceals his personal identity from the victim.