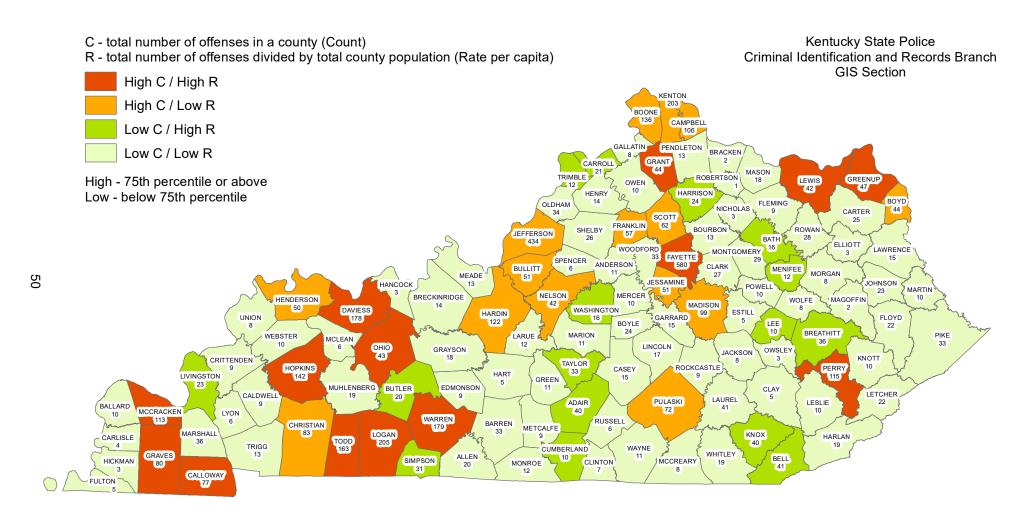

CLEARED | CLEARANCE RATE |
|------------------------------------|---------|----------------|
| 5,021                              | 1,991   | 40%            |

## FORCIBLE SEX OFFENSES WERE COMMITTED APPROXIMATELY EVERY 1.5 HOURS

| BREAKDOWN         | # OF OFFENSES | # CLEARED | CLEARANCE<br>RATE |
|-------------------|---------------|-----------|-------------------|
| FORCIBLE RAPE     | 1.506         | 557       | 35%               |
| FORCIBLE RAPE     | 1,586         | 337       | 33%               |
| FORCIBLE SODOMY   | 1,059         | 479       | 45%               |
| FORCIBLE FONDLING | 2,376         | 955       | 40%               |



<sup>\*</sup>Definitions acquired from the U.S. Department of Justice publication: August 2000 National Incident Based Reporting System-Volume 1



Year 2017
Sex Offenses (Forcible) by County

# SEX OFFENSES (NON-FORCIBLE)

## **DEFINITION**

Unlawful, nonforcible sexual intercourse.

| NUMBER OF NON-<br>FORCIBLE SEX<br>OFFENSES | CLEARED | CLEARANCE RATE |
|--------------------------------------------|---------|----------------|
| 508                                        | 236     | 46%            |

## NON-FORCIBLE SEX OFFENSES WERE COMMITTED APPROXIMATELY EVERY 17 HOURS

| BREAKDOWN      | # OF OFFENSES | # CLEARED | CLEARANCE<br>RATE |
|----------------|---------------|-----------|-------------------|
| INCEST         | 163           | 89        | 55%               |
| STATUTORY RAPE | 345           | 147       | 43%               |



<sup>\*</sup>Definitions acquired from the U.S. Department of Justice publication: August 20