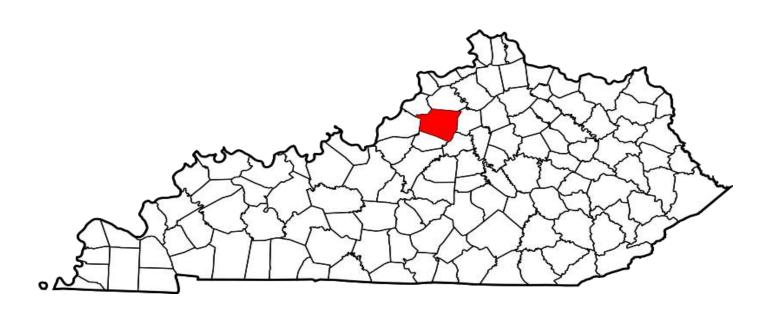

#### ANIMAL CRUELTY WAS COMMITTED APPROXIMATELY EVERY 10 HOURS

<sup>\*</sup>Definitions acquired from www.fbi.gov

Year 2017
Animal Cruelty Offenses by County