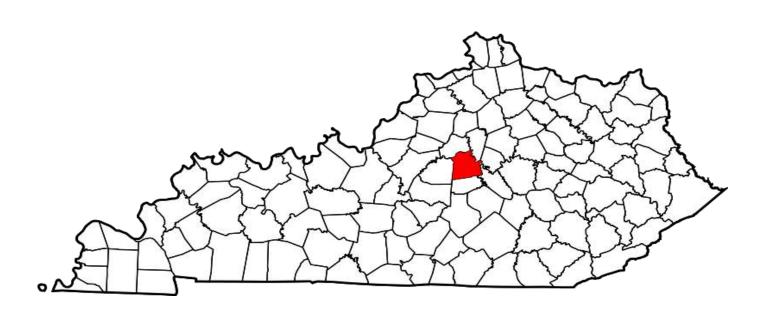

## **EXTORTION / BLACKMAIL**

## **DEFINITION**

To unlawfully obtain money, property, or any other thing of value, either tangible or intangible, through the use or threat of force, misuse of authority, threat of criminal prosecution, threat of destruction of reputation or social standing, or through other coercive means.

| NUMBER OF EXTORTION /<br>BLACKMAIL OFFENSES | CLEARED | CLEARANCE RATE |
|---------------------------------------------|---------|----------------|
| 54                                          | 7       | 13%            |

## EXTORTION / BLACKMAIL OFFENSES WERE COMMITTED APPROXIMATELY EVERY 6 DAYS

<sup>\*</sup>Definitions acquired from the U.S. Department of Justice publication: August 2000 National Incident Based Reporting System-Volume 1

Year 2017
Extortion / Blackmail Offenses by County