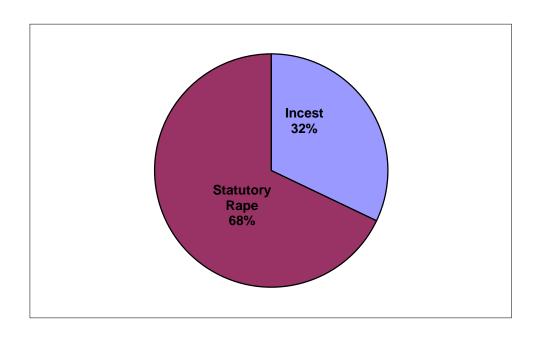

rtment of Justice publication: August 2000 National Incident Based Reporting System-Volume 1



Year 2017
Sex Offenses (Forcible) by County

# SEX OFFENSES (NON-FORCIBLE)

## **DEFINITION**

Unlawful, nonforcible sexual intercourse.

| NUMBER OF NON-<br>FORCIBLE SEX<br>OFFENSES | CLEARED | CLEARANCE RATE |
|--------------------------------------------|---------|----------------|
| 508                                        | 236     | 46%            |

## NON-FORCIBLE SEX OFFENSES WERE COMMITTED APPROXIMATELY EVERY 17 HOURS

| BREAKDOWN      | # OF OFFENSES | # CLEARED | CLEARANCE<br>RATE |
|----------------|---------------|-----------|-------------------|
| INCEST         | 163           | 89        | 55%               |
| STATUTORY RAPE | 345           | 147       | 43%               |



<sup>\*</sup>Definitions acquired from the U.S. Department of Justice publication: August 2000 National Incident Based Reporting System-Volume 1



Year 2017
Sex Offenses (Non-Forcible) by County

## STOLEN PROPERTY OFFENSES

## **DEFINITION**

Receiving, buying, selling, possessing, concealing, or transporting any property with the knowledge that it has been unlawfully taken, as by Burglary, Embezzlement, Fraud, Larceny, Robbery, etc.

| NUMBER OF STOLEN<br>PROPERTY OFFENSES | CLEARED | CLEARANCE RATE |
|---------------------------------------|---------|----------------|
| 5,207                                 | 2,225   | 43%            |

## STOLEN PROPERTY OFFENSES WERE COMMITTED APPROXIMATELY EVERY 60 MINUTES



<sup>\*</sup>Definitions acquired from the U.S. Department of Justice pu