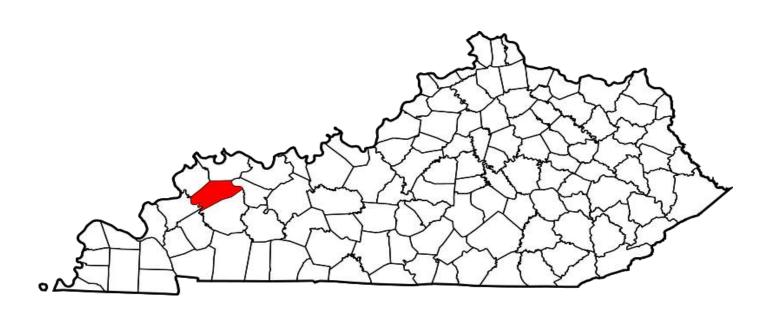

#### ANIMAL CRUELTY WAS COMMITTED APPROXIMATELY EVERY 10 HOURS

<sup>\*</sup>Definitions acquired from www.fbi.gov

Year 2017
Animal Cruelty Offenses by County