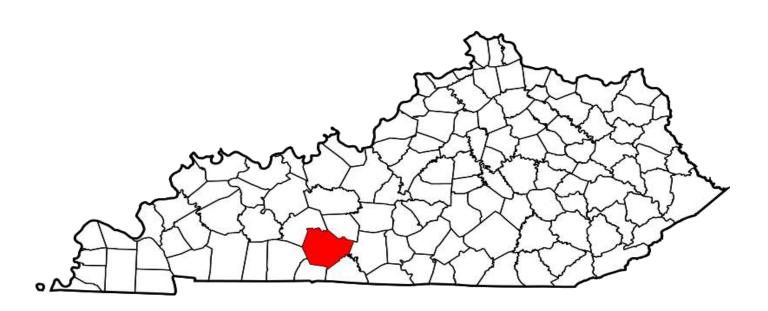

## **KIDNAPPING / ABDUCTION**

## **DEFINITION**

The unlawful seizure, transportation, and/or detention of a person against his/her will or of a minor without the consent of his/her custodial parent(s) or legal guardian.

| NUMBER OF KIDNAPPING /<br>ABDUCTION OFFENSES | CLEARED | CLEARANCE RATE |
|----------------------------------------------|---------|----------------|
| 983                                          | 487     | 50%            |

## KIDNAPPING / ABDUCTION OFFENSES WERE COMMITTED APPROXIMATELY EVERY 9 HOURS

<sup>\*</sup>Definitions acquired from the U.S. Department of Justice publication: August 2000 National Incident Based Reporting System-Volume 1

Year 2017
Kidnapping / Abduction Offenses by County