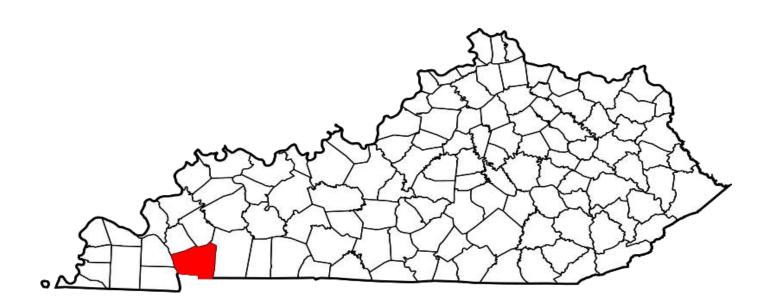

#### **BRIBERY**

#### **DEFINITION**

The offering, giving, receiving, or soliciting of anything of value (i.e., a bribe, gratuity, or kickback) to sway the judgment or action of a person in a position of trust or influence.

| NUMBER OF BRIBERY<br>OFFENSES | CLEARED | CLEARANCE RATE |
|-------------------------------|---------|----------------|
| 72                            | 42      | 58%            |

#### **BRIBERY WAS COMMITTED APPROXIMATELY EVERY 11 HOURS**

<sup>\*</sup>Definitions acquired from the U.S. Department of Justice publication: August 2000 National Incident Based Reporting System-Volume 1

Year 2017
Bribery Offenses by County