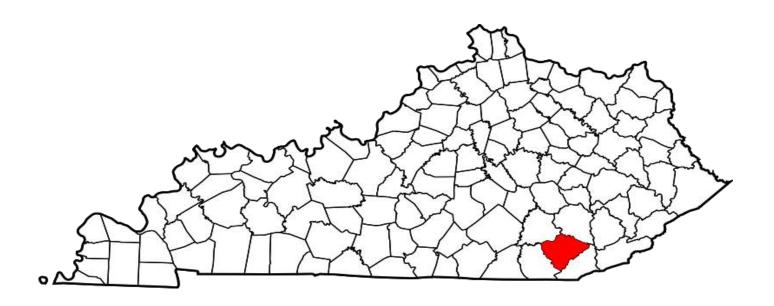

#### **HOMICIDE OFFENSES**

## **DEFINITION**

The killing of one human being by another.

| NUMBER OF HOMICIDE<br>OFFENSES | CLEARED | CLEARANCE RATE |
|--------------------------------|---------|----------------|
| 459                            | 210     | 46%            |

## HOMICIDE OFFENSES WERE COMMITTED APPROXIMATELY EVERY 19 HOURS

| BREAKDOWN                            | # OF OFFENSES | # CLEARED | CLEARANCE<br>RATE |
|--------------------------------------|---------------|-----------|-------------------|
| MURDER AND NONNEGLIGENT MANSLAUGHTER | 413           | 190       | 46%               |
| NEGLIGENT MANSLAUGHTER               | 31            | 20        | 65%               |
| JUSTIFIABLE HOMICIDE                 | 15            | 0         | 0%                |

Year 2017
Homicide Offenses by County