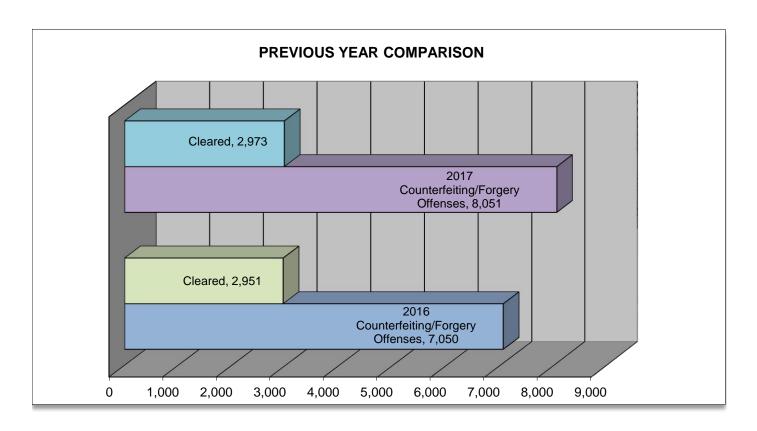

| NUMBER OF<br>COUNTERFEITING/FORGERY<br>OFFENSES | CLEARED | CLEARANCE RATE |
|-------------------------------------------------|---------|----------------|
| 8,051                                           | 2,973   | 37%            |

## COUNTERFEITING/FORGERY OFFENSES WERE COMMITTED APPROXIMATELY EVERY 65 MINUTES

<sup>\*</sup>Definitions acquired from the U.S. Department of Justice publication: August 2000 National Incident Based Reporting System-Volume 1