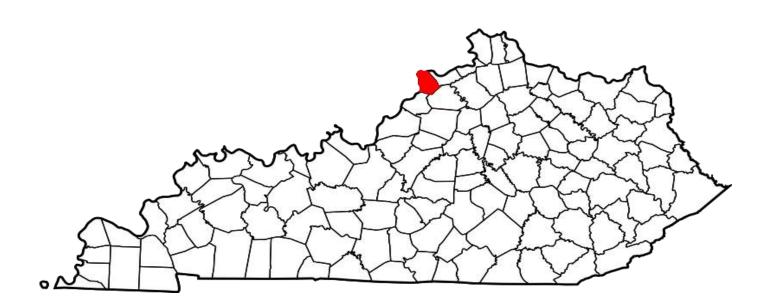

#### **ARSON**

#### **DEFINITION**

Arson includes any willful or malicious burning or attempt to burn (with or without intent to defraud) a residence, public building, motor vehicle or aircraft, personal property of another, etc. Only fires determined to have been willfully or maliciously set are classified as arson.

| NUMBER OF ARSONS | CLEARED | CLEARANCE RATE |
|------------------|---------|----------------|
| 518              | 161     | 31%            |

The chart below shows the number of arsons by property classification, and the estimated value of property damage or destruction.

#### ARSON WAS COMMITTED APPROXIMATELY EVERY 17 HOURS

| PROPERTY CLASSIFICATION                                                            | NUMBER OF<br>PROPERTIES<br>DAMAGED | ESTIMATED VALUE OF PROPERTY DAMAGED |
|------------------------------------------------------------------------------------|------------------------------------|-------------------------------------|
| Single Occupancy Residential (Houses, Townhouses, Duplexes, etc.)                  | 156                                | \$ 4,969,114.25                     |
| Other Residential (Apartments, Flats, Hotels, Motels, Dorms, etc.)                 | 62                                 | \$ 2,235,964.01                     |
| Storage (Barns, Garages, Warehouses, etc.)                                         | 38                                 | \$ 438,681.00                       |
| Industrial/Manufacturing                                                           | 2                                  | \$ 500.00                           |
| Other Commercial (Stores, Restaurants, Offices, etc.)                              | 27                                 | \$ 2,264,157.00                     |
| Community/Public (Churches, Jails, Schools, Colleges, Hospitals, etc.)             | 19                                 | \$ 1,366,897.00                     |
| All Other Structures (Outbuildings, Monuments, Buildings under Construction, etc.) | 39                                 | \$ 429,002.00                       |
| TOTAL STRUCTURE                                                                    | 343                                | \$ 11,704,315.26                    |
| Motor Vehicles (Autos, Trucks, Buses, Motorcycles, etc.)                           | 122                                | \$ 1,026,431.90                     |
| Other Mobile Property (Trailers, Recreational Vehicles, Airplanes, Boats, etc.)    | 5                                  | \$ 99,110.00                        |
| TOTAL MOBILE                                                                       | 127                                | \$ 1,125,541.90                     |
| TOTAL OTHER                                                                        | 78                                 | \$ 357,258.73                       |
|                                                                                    |                                    |                                     |
| GRAND TOTAL                                                                        | 548                                | \$ 13,187,115.89                    |

<sup>\*</sup>Definitions acquired from the U.S. Department of Justice publication: August 2000 National Incident Based Reporting System-Volume 1

Year 2017
Arson Offenses by County