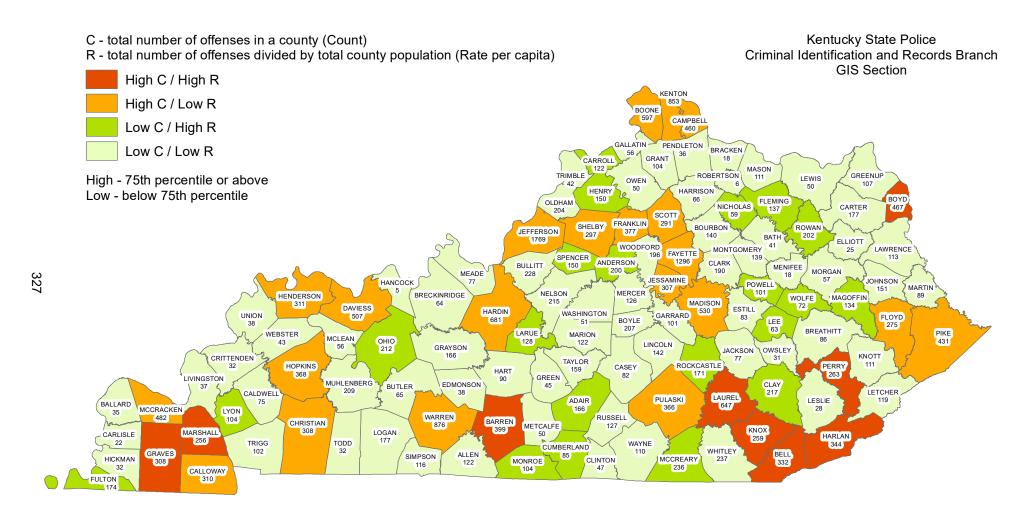

<sup>\*\*</sup>Kentucky State Police Troopers may be assigned to multiple counties per post.

County Seat: Sandy Hook Population: 7,523