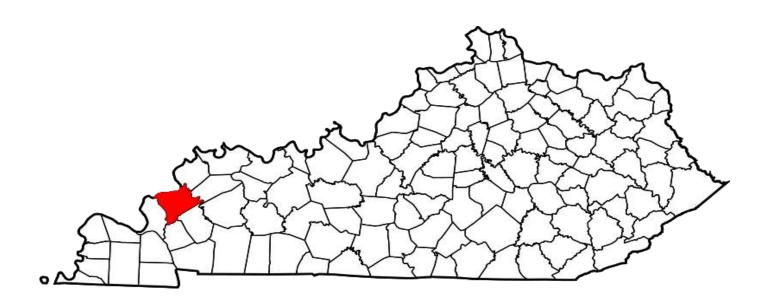

#### **ARSON**

#### **DEFINITION**

Arson includes any willful or malicious burning or attempt to burn (with or without intent to defraud) a residence, public building, motor vehicle or aircraft, personal property of another, etc. Only fires determined to have been willfully or maliciously set are classified as arson.

| NUMBER OF ARSONS | CLEARED | CLEARANCE RATE |
|------------------|---------|----------------|
| 518              | 161     | 31%            |

The chart below shows the number of arsons by property classification, and the estimated value of property damage or destruction.

#### ARSON WAS COMMITTED APPROXIMATELY EVERY 17 HOURS

| PROPERTY CLASSIFICATION                                                            | NUMBER OF<br>PROPERTIES<br>DAMAGED | ESTIMATED VALUE OF PROPERTY DAMAGED |
|------------------------------------------------------------------------------------|------------------------------------|-------------------------------------|
| Single Occupancy Residential (Houses, Townhouses, Duplexes, etc.)                  | 156                                | \$ 4,969,114.25                     |
| Other Residential (Apartments, Flats, Hotels, Motels, Dorms, etc.)                 | 62                                 | \$ 2,235,964.01                     |
| Storage (Barns, Garages, Warehouses, etc.)                                         | 38                                 | \$ 438,681.00                       |
| Industrial/Manufacturing                                                           | 2                                  | \$ 500.00                           |
| Other Commercial (Stores, Restaurants, Offices, etc.)                              | 27                                 | \$ 2,264,157.00                     |
| Community/Public (Churches, Jails, Schools, Colleges, Hospitals, etc.)             | 19                                 | \$ 1,366,897.00                     |
| All Other Structures (Outbuildings, Monuments, Buildings under Construction, etc.) | 39                                 | \$ 429,002.00                       |
| TOTAL STRUCTURE                                                                    | 343                                | \$ 11,704,315.26                    |
| Motor Vehicles (Autos, Trucks, Buses, Motorcycles, etc.)                           | 122                                | \$ 1,026,431.90                     |
| Other Mobile Property (Trailers, Recreational Vehicles, Airplanes, Boats, etc.)    | 5                                  | \$ 99,110.00                        |
| TOTAL MOBILE                                                                       | 127                                | \$ 1,125,541.90                     |
| TOTAL OTHER                                                                        | 78                                 | \$ 357,258.73                       |
|                                                                                    |                                    |                                     |
| GRAND TOTAL                                                                        | 548                                | \$ 13,187,115.89                    |

<sup>\*</sup>Definitions acquired from the U.S. Department of Justice publication: August 2000 National Incident Based Reporting System-Volume 1

Year 2017
Arson Offenses by County