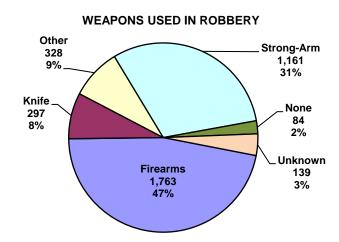

#### **ROBBERY**

#### **DEFINITION**

The taking or attempting to take anything of value under confrontational circumstances from the control, custody, or care of another person by force or threat of force or violence and/or by putting the victim in fear of immediate harm.

| NUMBER OF ROBBERY<br>OFFENSES | CLEARED | CLEARANCE RATE |
|-------------------------------|---------|----------------|
| 3,010                         | 637     | 21%            |

Robbery is considered to be a serious crime because the element of fear and personal confrontation with a weapon or strong-arm tactic is always present. The 21% clearance rate for robbery is higher than other crimes motivated by the theft of property, but low in comparison to murder and assault in which the element of personal confrontation is also present. This is attributed to the fact that the perpetrator usually conceals his personal identity from the victim.