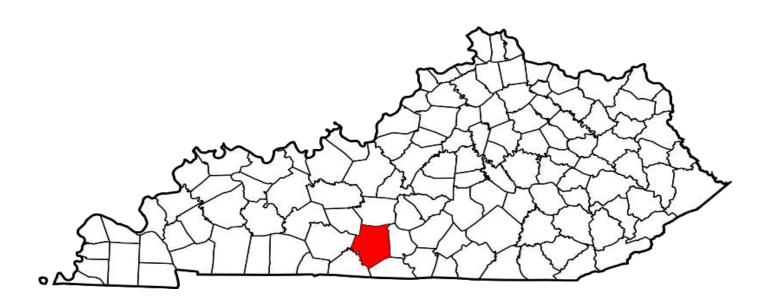

#### **ROBBERY**

#### **DEFINITION**

The taking or attempting to take anything of value under confrontational circumstances from the control, custody, or care of another person by force or threat of force or violence and/or by putting the victim in fear of immediate harm.

| NUMBER OF ROBBERY<br>OFFENSES | CLEARED | CLEARANCE RATE |
|-------------------------------|---------|----------------|
| 3,010                         | 637     | 21%            |

Robbery is considered to be a serious crime because the element of fear and personal confrontation with a weapon or strong-arm tactic is always present. The 21% clearance rate for robbery is higher than other crimes motivated by the theft of property, but low in comparison to murder and assault in which the element of personal confrontation is also present. This is attributed to the fact that the perpetrator usually conceals his personal identity from the victim.