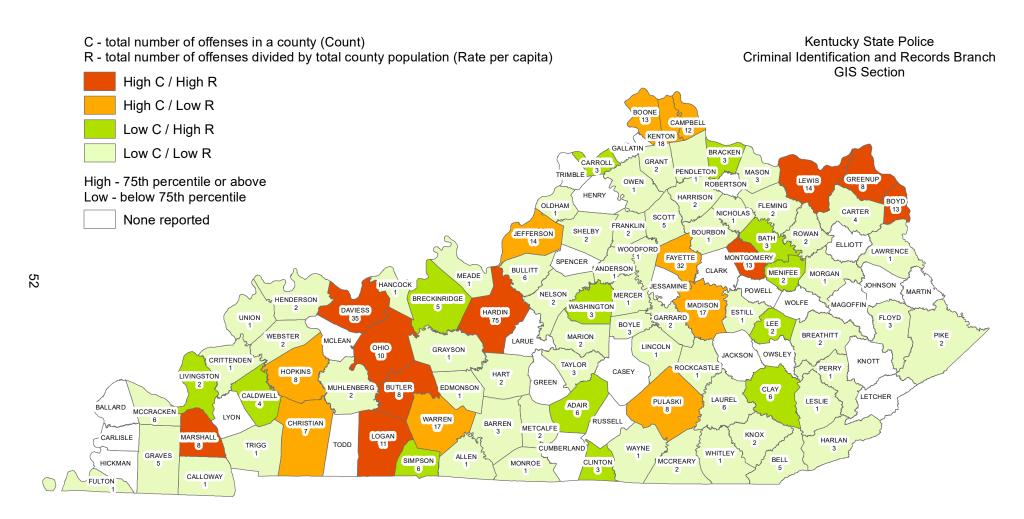

FFENSES (NON-FORCIBLE)

## **DEFINITION**

Unlawful, nonforcible sexual intercourse.

| NUMBER OF NON-<br>FORCIBLE SEX<br>OFFENSES | CLEARED | CLEARANCE RATE |
|--------------------------------------------|---------|----------------|
| 508                                        | 236     | 46%            |

## NON-FORCIBLE SEX OFFENSES WERE COMMITTED APPROXIMATELY EVERY 17 HOURS

| BREAKDOWN      | # OF OFFENSES | # CLEARED | CLEARANCE<br>RATE |
|----------------|---------------|-----------|-------------------|
| INCEST         | 163           | 89        | 55%               |
| STATUTORY RAPE | 345           | 147       | 43%               |



<sup>\*</sup>Definitions acquired from the U.S. Department of Justice publication: August 2000 National Incident Based Reporting System-Volume 1



Year 2017
Sex Offenses (Non-Forcible) by County

## STOLEN PROPERTY OFFENSES

## **DEFINITION**

Receiving, buying, selling, possessing, concealing, or transporting any property with the knowledge that it has been unlawfully taken, as by Burglary, Embezzlement, Fraud, Larceny, Robbery, etc.

| NUMBER OF STOLEN<br>PROPERTY OFFENSES | CLEARED | CLEARANCE RATE |
|---------------------------------------|---------|----------------|
| 5,207                                 | 2,225   | 43%            |

## STOLEN PROPERTY OFFENSES WERE COMMITTED APPROXIMATELY EVERY 60 MINUTES



<sup>\*</sup>Definitions acquired from the U.S. Department of Justice publication: August 2000 National Incident Based Reporting System-Volume 1



Year 2017
Stolen Property Offenses by County

## **WEAPON LAW VIOLATIONS