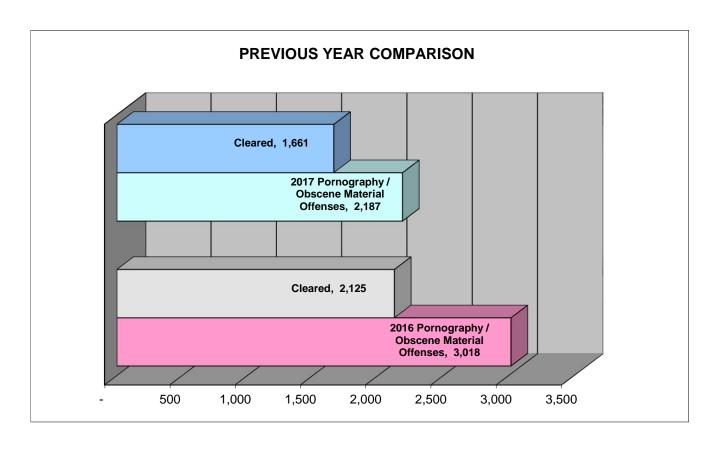

## PORNOGRAPHY / OBSCENE MATERIAL

## **DEFINITION**

The violation of laws or ordinances prohibiting the manufacture, publishing, sale, purchase, or possession of sexually explicit material, e.g., literature or photographs.

| NUMBER OF<br>PORNOGRAPHY /<br>OBSCENE MATERIAL<br>OFFENSES | CLEARED | CLEARANCE RATE |
|------------------------------------------------------------|---------|----------------|
| 2,187                                                      | 1,661   | 76%            |

## PORNOGRAPHY / OBSCENE MATERIAL OFFENSES WERE COMMITTED APPROXIMATELY EVERY 4 HOURS

<sup>\*</sup>Definitions acquired from the U.S. Department of Justice publication: August 2000 National Incident Based Reporting System-Volume 1

Year 2017
Pornography / Obscene Material Offenses by County