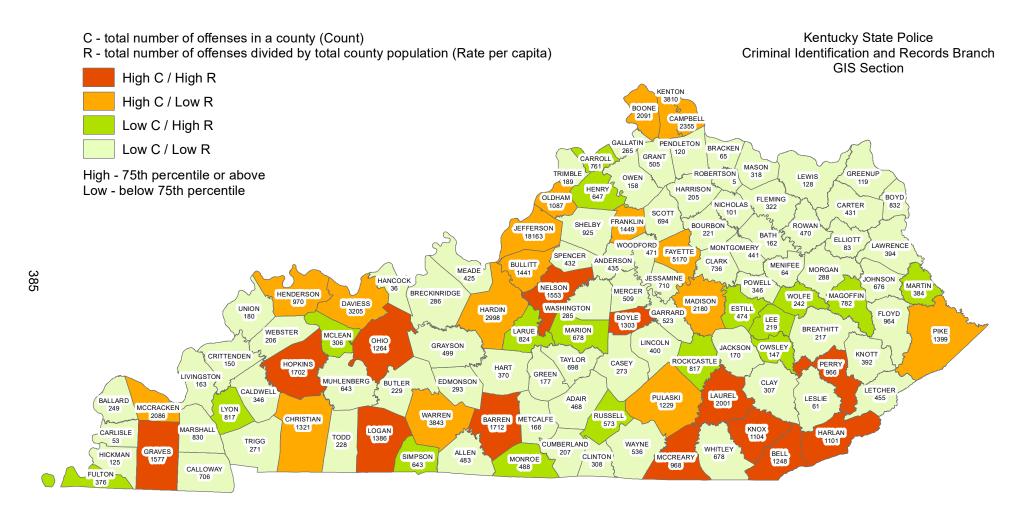

#### ANIMAL CRUELTY WAS COMMITTED APPROXIMATELY EVERY 10 HOURS

<sup>\*</sup>Definitions acquired from www.fbi.gov

Year 2017
Animal Cruelty Offenses by County