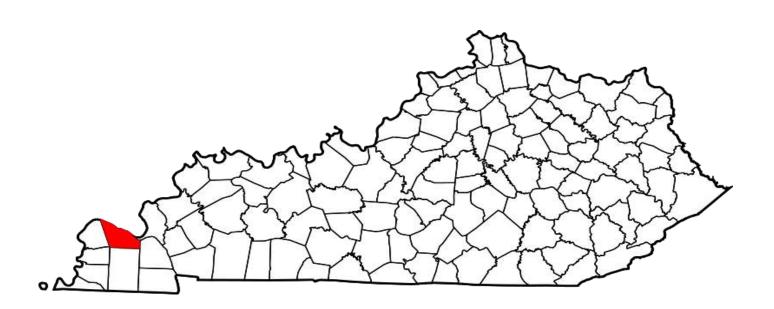

#### **BRIBERY**

#### **DEFINITION**

The offering, giving, receiving, or soliciting of anything of value (i.e., a bribe, gratuity, or kickback) to sway the judgment or action of a person in a position of trust or influence.

| NUMBER OF BRIBERY<br>OFFENSES | CLEARED | CLEARANCE RATE |
|-------------------------------|---------|----------------|
| 72                            | 42      | 58%            |

#### **BRIBERY WAS COMMITTED APPROXIMATELY EVERY 11 HOURS**

<sup>\*</sup>Definitions acquired from the U.S. Department of Justice publication: August 2000 National Incident Based Reporting System-Volume 1

Year 2017
Bribery Offenses by County