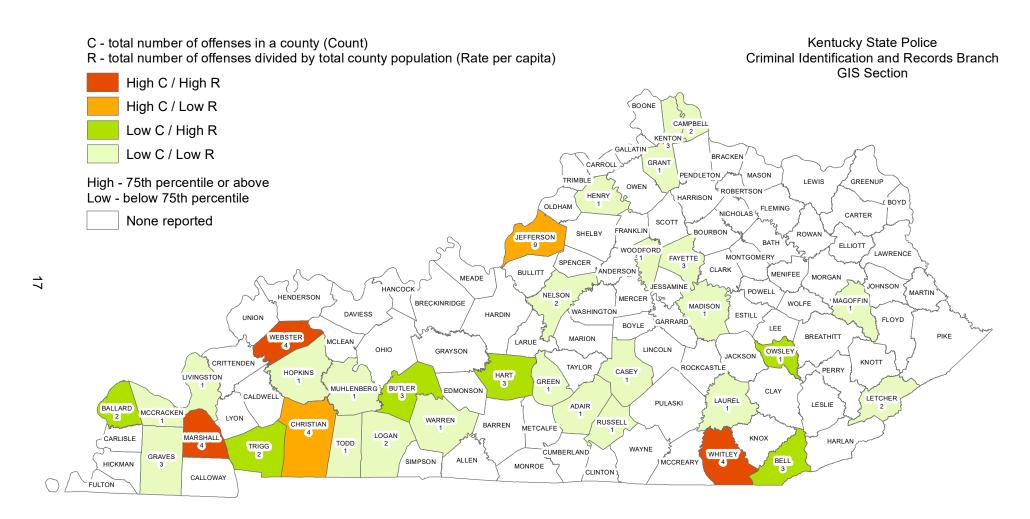

*</sup>Definitions acquired from the U.S. Department of Justice publication: August 2000 National Incident Based Reporting System-Volume 1



Year 2017
Assault Offenses by County

#### **BRIBERY**

#### **DEFINITION**

The offering, giving, receiving, or soliciting of anything of value (i.e., a bribe, gratuity, or kickback) to sway the judgment or action of a person in a position of trust or influence.

| NUMBER OF BRIBERY<br>OFFENSES | CLEARED | CLEARANCE RATE |
|-------------------------------|---------|----------------|
| 72                            | 42      | 58%            |

#### **BRIBERY WAS COMMITTED APPROXIMATELY EVERY 11 HOURS**



<sup>\*</sup>Definitions acquired from the U.S. Department of Justice publication: August 2000 National Incident Based Reporting System-Volume 1



Year 2017
Bribery Offenses by County

#### **BURGLARY / BREAKING AND ENTERING**

#### **DEFINITION**

The unlawful entry into a building or other structure with the intent to commit a felony or a theft.

| NUMBER OF<br>BURGLARY/BREAKING AND<br>ENTERING OFFENSES | CLEARED | CLEARANCE RATE |
|---------------------------------------------------------|---------|----------------|
| 20,469                                                  | 2,777   | 14%            |

## BURGLARY / BREAKING AND ENTERING WAS COMMITTED APPROXIMATELY EVERY 25 MINUTES

#### THE COST OF BURGLARY

Burglary is a crime of opportunity and is most likely to occur when a home or business is not occupied. The burglaries have been separated into residential and non-residential categories. The totals listed below include bot