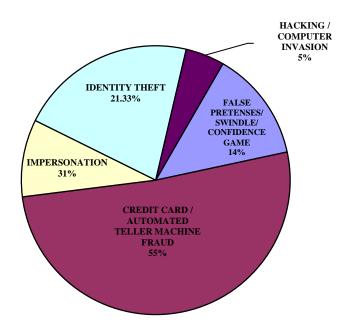

## FRAUD WAS COMMITTED APPROXIMATELY EVERY 44 MINUTES

| BREAKDOWN                                    | # OF OFFENSES | # CLEARED | CLEARANCE<br>RATE |
|----------------------------------------------|---------------|-----------|-------------------|
| FALSE PRETENSES /<br>SWINDLE/CONFIDENCE GAME | 1,573         | 496       | 32%               |
| CREDIT CARD/AUTOMATED TELLER MACHINE FRAUD   | 6,075         | 951       | 16%               |
| IMPERSONATION                                | 1,100         | 182       | 17%               |
| IDENTITY THEFT                               | 2,522         | 730       | 0%                |
| HACKING /<br>COMPUTER INVASION               | 554           | 191       | 0%                |