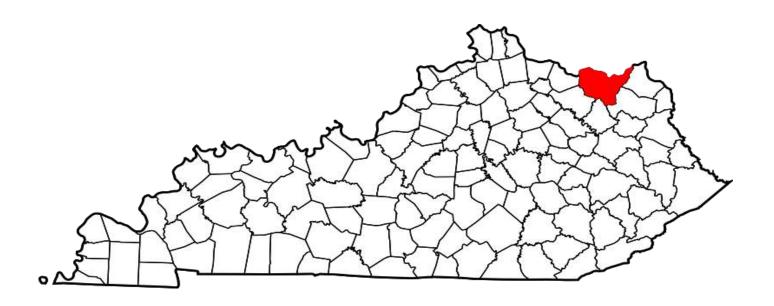

0       | 1        | 1       | 0         | 0        | 9        | 8       |
| Total                                      | 305      | 174     | 56       | 28      | 11       | 9       | 0        | 0       | 7        | 4       | 1         | 0        | 380      | 215     |

## **Lewis County**

# A CRIME IS COMMITTED IN LEWIS COUNTY APPROXIMATELY EVERY 1.5 DAYS

#### **FULL TIME SWORN LAW ENFORCEMENT EMPLOYEES**

| Agency                        | Male | Female | Total |
|-------------------------------|------|--------|-------|
| STATE POLICE                  | 945  | 30     | 975   |
| LEWIS COUNTY SHERIFF'S OFFICE | 5    | 0      | 5     |
| VANCEBURG POLICE DEPARTMENT   | 6    | 0      | 6     |

<sup>\*\*</sup>Kentucky State Police Troopers may be assigned to multiple counties per post.



County Seat: Vanceburg Population: 13,339

# LEWIS COUNTY

| Group A Offenses                           | State    | Police  | She      | eriff   | Vanc     | eburg   | All Other | Agencies | То       | tal     |
|--------------------------------------------|----------|---------|----------|---------|----------|---------|-----------|----------|----------|---------|
| By Category                                | Offe     | nses    | Offe     | nses    | Offe     | nses    | Offe      | nses     | Offe     | nses    |
| by Category                                | Reported | Cleared | Reported | Cleared | Reported | Cleared | Reported  | Cleared  | Reported | Cleared |
| Animal Cruelty                             | 0        | 0       | 0        | 0       | 0        | 0       | 0         | 0