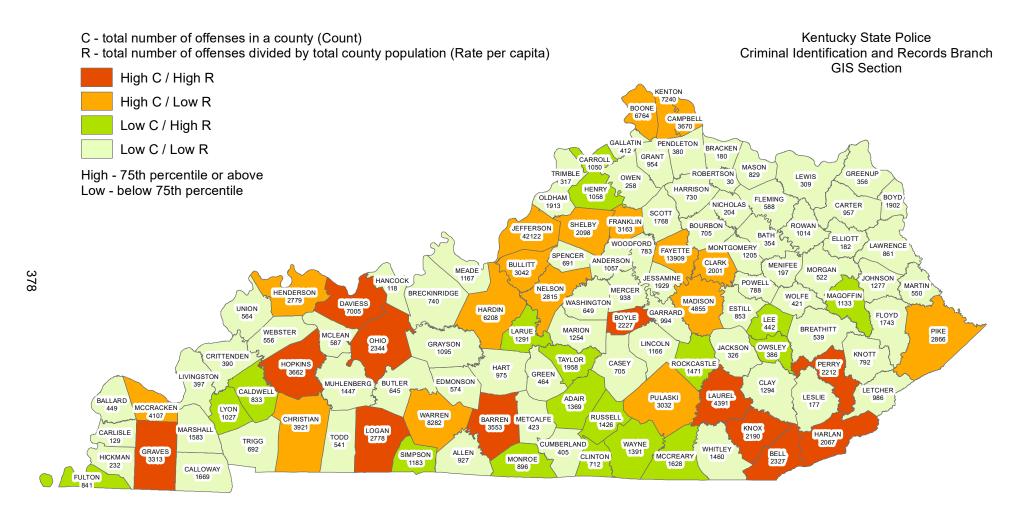

0         0           0         0         0           0         0         0           0         0         0           0         0         0           0         0         0           0         0         0           0         0         0           0         0         0           0         0         0           0         0         0           0         0         0           0         0         0           0         0         0           0         0         0           0         0         0           0         0         0           0         0         0           0         0         0           0         0         0           0         0         0           0         0         0           0         0         0           0         0         0           0         0 |  |  |  |  |  |  |



Year 2017
Group-A Arrests by County



Year 2017
Group-B Arrests by County



# DRUG ARRESTS

# DRUG ARRESTS BY AREA DEVELOPMENT DISTRICT AND DRUG TYPE

| AREA DEVELOPMENT DISTRICTS | OPIUM OR<br>COCAINE AND<br>THEIR<br>DERIVATIVES | MARIJUANA | метн   | HEROIN | OTHER<br>DRUGS AND<br>SYNTHETIC<br>NARCOTICS | TOTAL DRUG<br>LAW<br>ARRESTS |
|----------------------------|-------------------------------------------------|-----------|--------|--------|----------------------------------------------|------------------------------|
| 1 - PURCHASE               | 250                                             | 1,657     | 1,065  | 30     | 2,598                                        | 5,600                        |
| 2 - PENNYRILE              | 177