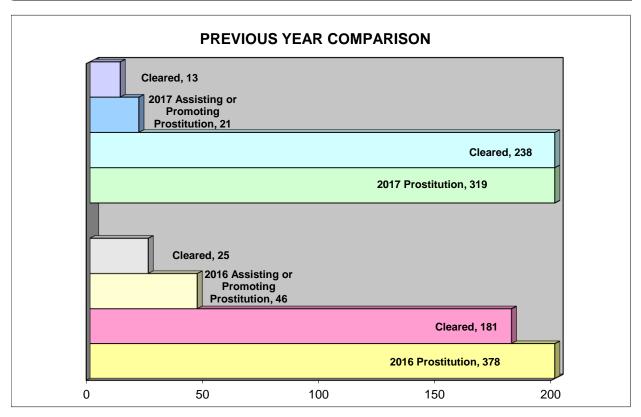

## PROSTITUTION OFFENSES WERE COMMITTED APPROXIMATELY EVERY 20 HOURS

| BREAKDOWN                           | # OF OFFENSES | # CLEARED | CLEARANCE<br>RATE |
|-------------------------------------|---------------|-----------|-------------------|
| PROSTITUTION                        | 319           | 238       | 75%               |
| ASSISTING OR PROMOTING PROSTITUTION | 21            | 13        | 62%               |