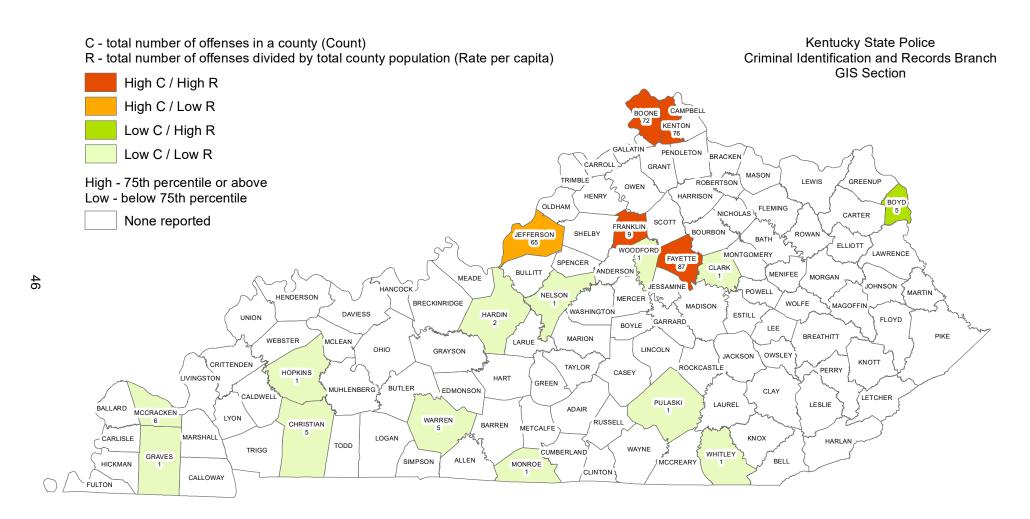

<sup>\*</sup>Definitions acquired from the U.S. Department of Justice publication: August 2000 National Incident Based Reporting System-Volume 1

Year 2017
Prostitution Offenses by County