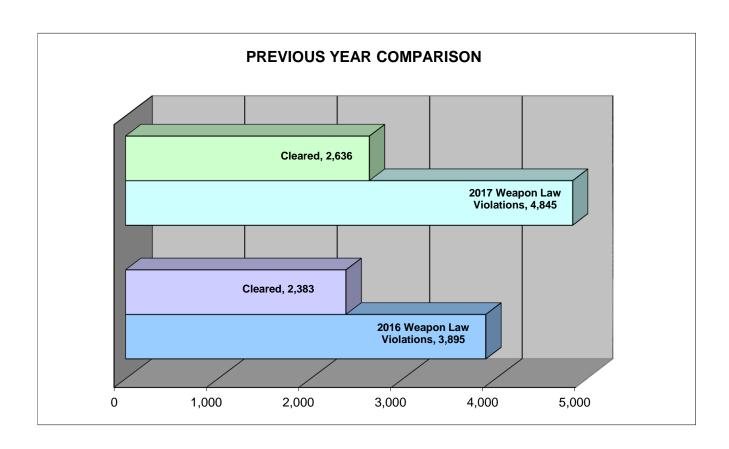

#### STATE OFFENSE DATA

| Group-A Offenses                           | Offenses Reported |         |                      |                        |  |  |  |
|--------------------------------------------|-------------------|---------|----------------------|------------------------|--|--|--|
| Classification                             | 2016              | 2017    | Increase or Decrease | % of Total<br>Offenses |  |  |  |
| Animal Cruelty                             | 449               | 853     | 89.98%               | 0.30%                  |  |  |  |
| Arson                                      | 778               | 518     | -33.42%              | 0.18%                  |  |  |  |
| Assault Offenses                           | 41,823            | 41,724  | -0.24%               | 14.78%                 |  |  |  |
| Bribery                                    | 85                | 72      | -15.29%              | 0.03%                  |  |  |  |
| Burglary/Breaking and Entering             | 21,989            | 20,469  | -6.91%               | 7.25%                  |  |  |  |
| Counterfeiting/Forgery                     | 7,050             | 8,051   | 14.20%               | 2.85%                  |  |  |  |
| Destruction/Damage/Vandalism of Property   | 25,231            | 23,637  | -6.32%               | 8.37%                  |  |  |  |
| Drug/Narcotic Offenses                     | 59,887            | 66,157  | 10.47%               | 23.43%                 |  |  |  |
| Extortion/Blackmail                        | 66                | 54      | -18.18%              | 0.02%                  |  |  |  |
| Fraud Offenses                             | 12,363            | 11,824  | -4.36%               | 4.19%                  |  |  |  |
| Gambling Offenses                          | 18                | 34      | 88.89%               | 0.01%                  |  |  |  |
| Homicide Offenses                          | 474               | 459     | -3.16%               | 0.16%                  |  |  |  |
| Human Trafficking                          | 43                | 44      | 2.33%                | 0.02%                  |  |  |  |
| Kidnapping/Abduction                       | 994               | 983     | -1.11%               | 0.35%                  |  |  |  |
| Larceny/Theft Offenses                     | 77,588            | 75,518  | -2.67%               | 26.75%                 |  |  |  |
| Motor Vehicle Theft                        | 10,620            | 10,845  | 2.12%                | 3.84%                  |  |  |  |
| Pornography/Obscene Material               | 3,018             | 2,187   | -27.53%              | 0.77%                  |  |  |  |
| Prostitution Offenses                      | 424               | 340     | -19.81%              | 0.12%                  |  |  |  |
| Robbery                                    | 3,623             | 3,010   | -16.92%              | 1.07%                  |  |  |  |
| Sex Offenses (Forcible)                    | 5,050             | 5,021   | -0.57%               | 1.78%                  |  |  |  |
| Sex Offenses (Non-Forcible)                | 582               | 508     | -12.71%              | 0.18%                  |  |  |  |
| Stolen Property Offenses (Receiving, etc.) | 4,531             | 5,207   | 14.92%               | 1.84%                  |  |  |  |
| Weapon Law Violations                      | 3,895             | 4,845   | 24.39%               | 1.72%                  |  |  |  |
| Total Group-A Offenses                     | 280,132           | 282,360 | 0.80%                | 100.00%                |  |  |  |