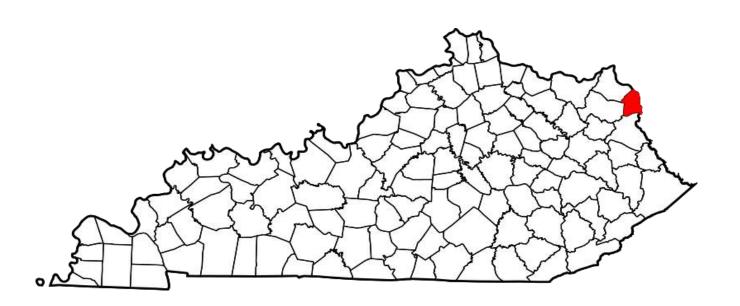

#### ANIMAL CRUELTY WAS COMMITTED APPROXIMATELY EVERY 10 HOURS

<sup>\*</sup>Definitions acquired from www.fbi.gov

Year 2017
Animal Cruelty Offenses by County