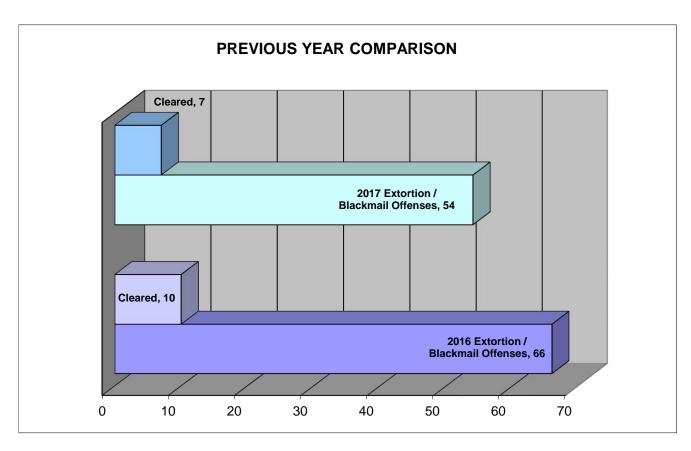

## **EXTORTION / BLACKMAIL**

## **DEFINITION**

To unlawfully obtain money, property, or any other thing of value, either tangible or intangible, through the use or threat of force, misuse of authority, threat of criminal prosecution, threat of destruction of reputation or social standing, or through other coercive means.

| NUMBER OF EXTORTION /<br>BLACKMAIL OFFENSES | CLEARED | CLEARANCE RATE |
|---------------------------------------------|---------|----------------|
| 54                                          | 7       | 13%            |

## EXTORTION / BLACKMAIL OFFENSES WERE COMMITTED APPROXIMATELY EVERY 6 DAYS

<sup>\*</sup>Definitions acquired from the U.S. Department of Justice publication: August 2000 National Incident Based Reporting System-Volume 1