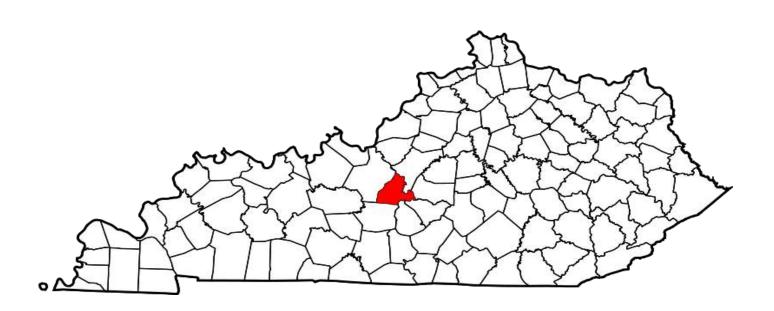

#### **ARSON**

#### **DEFINITION**

Arson includes any willful or malicious burning or attempt to burn (with or without intent to defraud) a residence, public building, motor vehicle or aircraft, personal property of another, etc. Only fires determined to have been willfully or maliciously set are classified as arson.

| NUMBER OF ARSONS | CLEARED | CLEARANCE RATE |
|------------------|---------|----------------|
| 518              | 161     | 31%            |

The chart below shows the number of arsons by property classification, and the estimated value of property damage or destruction.

<sup>\*</sup>Definitions acquired from the U.S. Department of Justice publication: August 2000 National Incident Based Reporting System-Volume 1

Year 2017
Arson Offenses by County