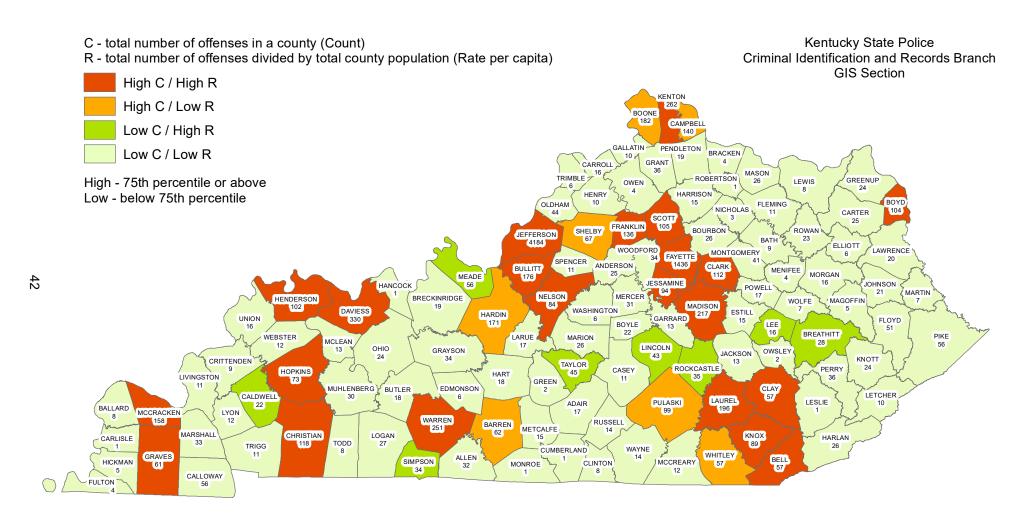

## **HUMAN TRAFFICKING**

## **DEFINITION**

The inducement of a person to perform a commercial sex act, or labor, or services, through force, fraud, or coercion. Human trafficking has also occurred if a person under 18 years of age has been induced, or enticed, regardless of force, fraud, or coercion, to perform a commercial sex act.

| NUMBER OF HUMAN<br>TRAFFICKING OFFENSES | CLEARED | CLEARANCE RATE |
|-----------------------------------------|---------|----------------|
| 44                                      | 15      | 34%            |

## HUMAN TRAFFICKING OFFENSES WERE COMMITTED APPROXIMATELY EVERY 8 DAYS

 $<sup>*</sup>Definitions \ acquired \ from \ the \ U.S. \ Department \ of \ Justice \ publication: \ August \ 2000 \ National \ Incident \ Based \ Reporting \ System-Volume \ 1$ 

Year 2017
Human Trafficking Offenses by County