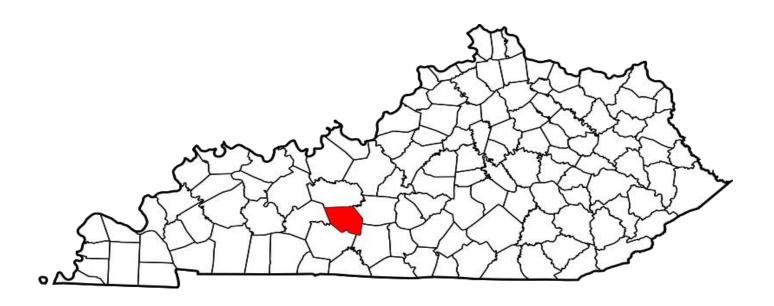

| 22       | 21      | 59       | 56      | 0         | 0        | 87       | 82      |
| Total                                      | 495      | 370     | 1285     | 747     | 7091     | 4191    | 9         | 1        | 8880     | 5309    |

### **Edmonson County**

## A CRIME IS COMMITTED IN EDMONSON COUNTY APPROXIMATELY EVERY 24 HOURS

#### **FULL TIME SWORN LAW ENFORCEMENT EMPLOYEES**

| Agency                           | Male | Female | Total |
|----------------------------------|------|--------|-------|
| STATE POLICE                     | 945  | 30     | 975   |
| EDMONSON COUNTY SHERIFF'S OFFICE | 5    | 0      | 5     |
| BROWNSVILLE POLICE DEPARTMENT    | 3    | 0      | 3     |

<sup>\*\*</sup>Kentucky State Police Troopers may be assigned to multiple counties per post.



County Seat: Brownsville Population: 12,226

# EDMONSON COUNTY

| Group A Offenses                           | State    | Police  | She      | eriff   | Brown    | nsville | All Other | Agencies | То       | tal     |
|--------------------------------------------|----------|---------|----------|---------|----------|---------|-----------|----------|----------|---------|
| By Category                                | Offe     | nses    | Offe     | nses    | Offe     | nses    | Offe      | nses     | Offe     | nses    |
| by Category                                | Reported | Cleared | Reported | Cleared | Reported | Cleared | Reported  | Cleared  | Reported | Cleared |
| Animal Cruelty                             | 0        | 0       | 0        | 0       | 0        | 0       | 1