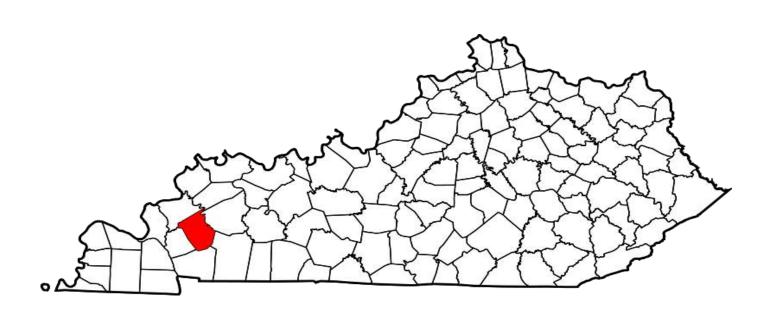

#### ANIMAL CRUELTY WAS COMMITTED APPROXIMATELY EVERY 10 HOURS

<sup>\*</sup>Definitions acquired from www.fbi.gov

Year 2017
Animal Cruelty Offenses by County