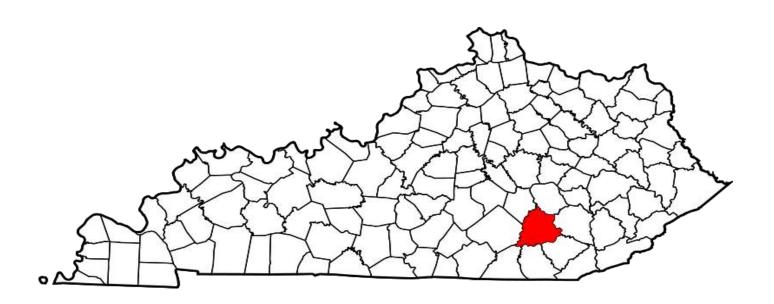

#### **BRIBERY**

#### **DEFINITION**

The offering, giving, receiving, or soliciting of anything of value (i.e., a bribe, gratuity, or kickback) to sway the judgment or action of a person in a position of trust or influence.

| NUMBER OF BRIBERY<br>OFFENSES | CLEARED | CLEARANCE RATE |
|-------------------------------|---------|----------------|
| 72                            | 42      | 58%            |

#### **BRIBERY WAS COMMITTED APPROXIMATELY EVERY 11 HOURS**

<sup>\*</sup>Definitions acquired from the U.S. Department of Justice publication: August 2000 National Incident Based Reporting System-Volume 1

Year 2017
Bribery Offenses by County