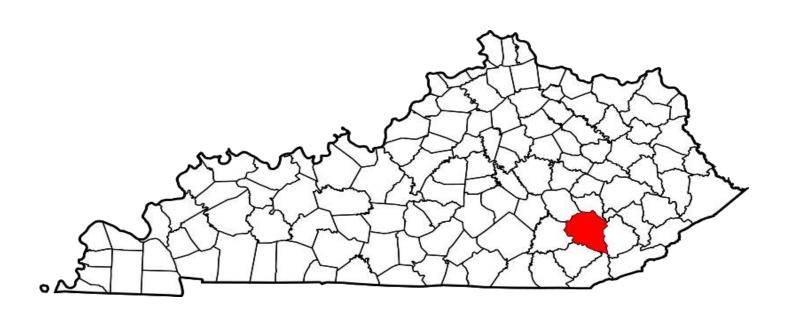

## **KIDNAPPING / ABDUCTION**

## **DEFINITION**

The unlawful seizure, transportation, and/or detention of a person against his/her will or of a minor without the consent of his/her custodial parent(s) or legal guardian.

| NUMBER OF KIDNAPPING /<br>ABDUCTION OFFENSES | CLEARED | CLEARANCE RATE |
|----------------------------------------------|---------|----------------|
| 983                                          | 487     | 50%            |

## KIDNAPPING / ABDUCTION OFFENSES WERE COMMITTED APPROXIMATELY EVERY 9 HOURS

<sup>\*</sup>Definitions acquired from the U.S. Department of Justice publication: August 2000 National Incident Based Reporting System-Volume 1

Year 2017
Kidnapping / Abduction Offenses by County