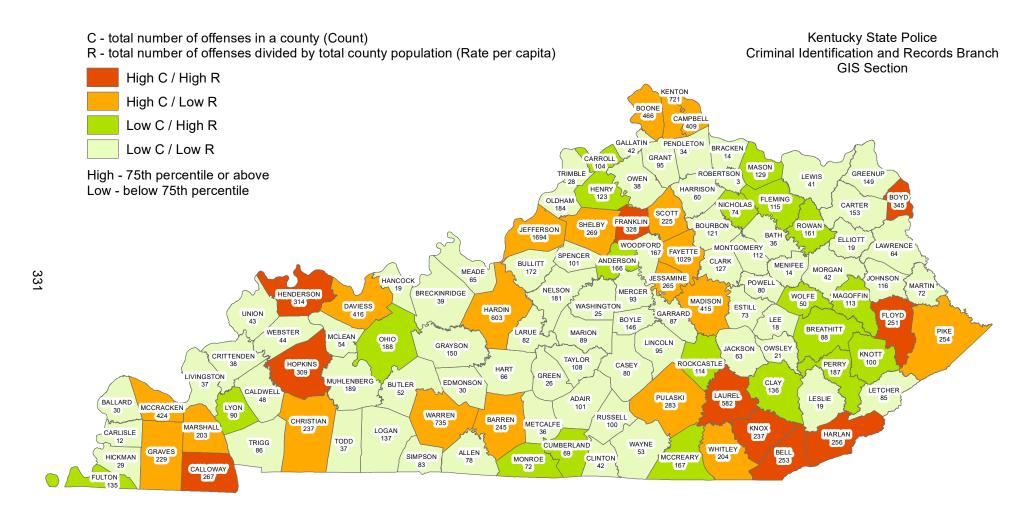

# ELLIOTT COUNTY

| Group A Offenses                           | State    | Police  | She      | eriff   | All Other | Agencies |          | -       | То       | tal     |
|--------------------------------------------|----------|---------|----------|---------|-----------|----------|----------|---------|----------|---------|
| By Category                                | Offe     | nses    | Offe     | nses    | Offe      | nses     | Offe     | nses    | Offe     | nses    |
| By Category                                | Reported | Cleared | Reported | Cleared | Reported  | Cleared  | Reported | Cleared | Reported | Cleared |
| Animal Cruelty                             | 0        | 0       | 0        | 0       | 0         | 0        |          |         | 0        | 0       |
| Arson                                      | 1        | 0       | 0        | 0       | 0         | 0        |          |         | 1        | 0       |
| Assault Offenses                           | 31       | 20      | 0        | 0       | 0         | 0        |          |         | 31       | 20      |
| Bribery                                    | 0        | 0       | 0        | 0       | 0         | 0        |          |         | 0        | 0       |
| Burglary/Breaking and Entering             | 20       | 1       | 0        | 0       | 0         | 0        |          |         | 20       | 1       |
| Counterfeiting/Forgery                     | 0        | 0       | 0        | 0       | 0         | 0        |          |         | 0        | 0       |
| Destruction/Damage/Vandalism Of Property   | 9        | 2       | 0        | 0       | 0         | 0        |          |         | 9        | 2       |
| Drug/Narcotic Offenses                     | 53       | 22      | 0        | 0       | 0         | 0        |          |         | 53       | 22      |
| Extortion/Blackmail                        | 0        | 0       | 0        | 0       | 0         | 0        |          |         | 0        | 0       |
| Fraud Offenses                             | 1        | 1       | 0        | 0       | 0         | 0        |          |         | 1        | 1       |
| Gambling Offenses                          | 0        | 0       | 0        | 0       | 0         | 0        |          |         | 0        | 0       |
| Homicide Offenses                          | 0        | 0       | 0        | 0       | 0         | 0        |          |         | 0        | 0       |
| Human Trafficking                          | 0        | 0       | 0        | 0       | 0         | 0        |          |         | 0        | 0       |
| Kidnapping/Abduction                       | 2        | 2       | 0        | 0       | 0         | 0        |          |         | 2        | 2       |
| Larceny/Theft Offenses                     | 18       | 4       | 0        | 0       | 0         | 0        |          |         | 18       | 4       |
| Motor Vehicle Theft                        | 6        | 3       | 0        | 0       | 0         | 0        |          |         | 6        | 3       |
| Pornography/Obscene Material               | 1        | 0       | 0        | 0       | 0         | 0        |          |         | 1        | 0       |
| Prostitution Offenses                      | 0        | 0       | 0        | 0       | 0         | 0        |          |         | 0        | 0       |
| Robbery                                    | 1        | 1       | 0        | 0       | 0         | 0        |          |         | 1        | 1       |
| Sex Offenses, Forcible                     | 3        | 3       | 0        | 0       | 0         | 0        |          |         | 3        | 3       |
| Sex Offenses, Nonforcible                  | 0        | 0       | 0        | 0       | 0         | 0        |          |         | 0        | 0       |
| Stolen Property Offenses (Receiving, etc.) | 1        | 0       | 0        | 0       | 0         | 0        |          |         | 1        | 0       |
| Weapon Law Violations                      | 14       | 3       | 0        | 0       | 0         | 0        |          |         | 14       | 3       |
| Total                                      | 161      | 62      | 0        | 0       | 0         | 0        | 0        | 0       | 161      | 62      |

#### **FULL TIME SWORN LAW ENFORCEMENT EMPLOYEES**

| Agency                         | Male | Female | Total |
|--------------------------------|------|--------|-------|
| STATE POLICE                   | 945  | 30     | 975   |
| ESTILL COUNTY SHERIFF'S OFFICE | 4    | 0      | 4     |
| IRVINE POLICE DEPARTMENT       | 6    | 0      | 6     |
| RAVENNA POLICE DEPARTMENT      | 2    | 0      | 2     |