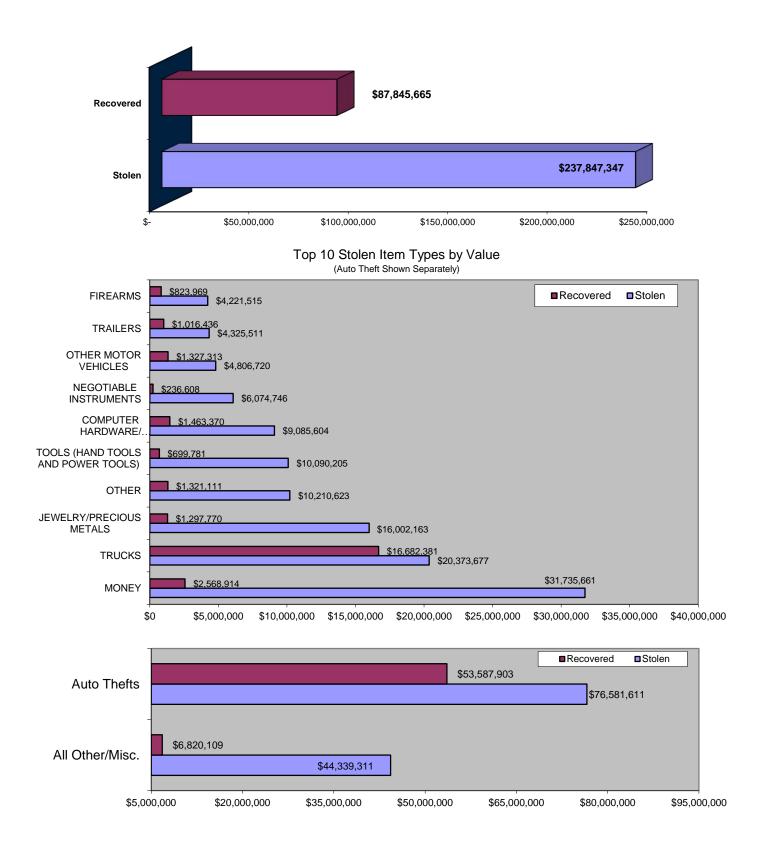

## **VALUE OF PROPERTY STOLEN / RECOVERED**

The estimated value of property reported stolen and recovered in Kentucky during 2017 is illustrated by the graphs below. (Graphs only show stolen and recovered value ratios for each category. Categories should not be compared to each other.)

#### THE COST OF MOTOR VEHICLE THEFT

The value of stolen vehicles as well as recovered and non-recovered vehicles is shown in the chart below. It should be noted that multiple vehicles can be listed as stolen on a single report.

Of the vehicles stolen, **71%** were recovered. These figures do not include vehicles stolen out of state and recovered in Kentucky.

A breakdown by the type of vehicles stolen is shown in the chart below. "Automobiles" include cars, taxi cabs, and other passenger vehicles. "Other Vehicles" include mopeds, motorcycles, motor scooters, trail bikes, etc.

#### **VALUE OF VEHICLES**

# VALUE OF 12,608 VEHICLES REPORTED STOLEN: \$103,975,384

VALUE OF 4,082 VEHICLES NOT RECOVERED: \$31,694,513

VALUE OF 8,526 VEHICLES RECOVERED: \$72,280,871

#### **TYPE OF VEHICLES STOLEN**

<sup>\*</sup>Definitions acquired from the U.S. Department of Justice publication: August 2000 National Incident Based Reporting System-Volume 1

Year 2017
Motor Vehicle Theft Offenses by County