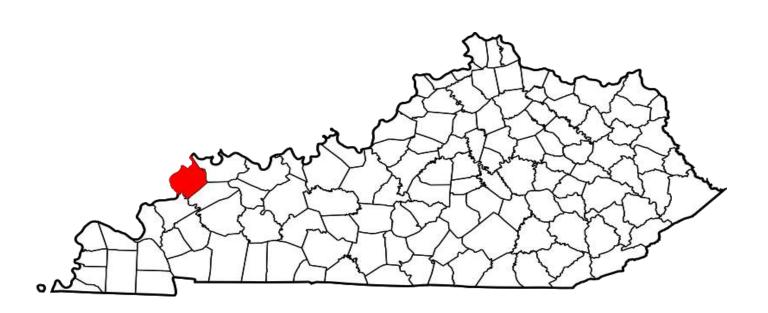

## **HUMAN TRAFFICKING**

## **DEFINITION**

The inducement of a person to perform a commercial sex act, or labor, or services, through force, fraud, or coercion. Human trafficking has also occurred if a person under 18 years of age has been induced, or enticed, regardless of force, fraud, or coercion, to perform a commercial sex act.

| NUMBER OF HUMAN<br>TRAFFICKING OFFENSES | CLEARED | CLEARANCE RATE |
|-----------------------------------------|---------|----------------|
| 44                                      | 15      | 34%            |

## HUMAN TRAFFICKING OFFENSES WERE COMMITTED APPROXIMATELY EVERY 8 DAYS

 $<sup>*</sup>Definitions \ acquired \ from \ the \ U.S. \ Department \ of \ Justice \ publication: \ August \ 2000 \ National \ Incident \ Based \ Reporting \ System-Volume \ 1$ 

Year 2017
Human Trafficking Offenses by County