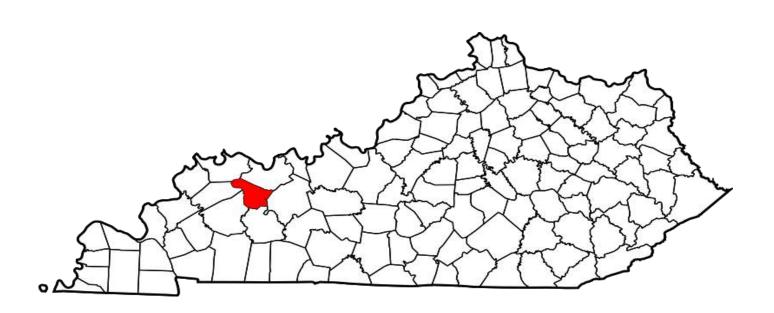

## **HUMAN TRAFFICKING**

## **DEFINITION**

The inducement of a person to perform a commercial sex act, or labor, or services, through force, fraud, or coercion. Human trafficking has also occurred if a person under 18 years of age has been induced, or enticed, regardless of force, fraud, or coercion, to perform a commercial sex act.

| NUMBER OF HUMAN<br>TRAFFICKING OFFENSES | CLEARED | CLEARANCE RATE |
|-----------------------------------------|---------|----------------|
| 44                                      | 15      | 34%            |

## HUMAN TRAFFICKING OFFENSES WERE COMMITTED APPROXIMATELY EVERY 8 DAYS

 $<sup>*</sup>Definitions \ acquired \ from \ the \ U.S. \ Department \ of \ Justice \ publication: \ August \ 2000 \ National \ Incident \ Based \ Reporting \ System-Volume \ 1$ 

Year 2017
Human Trafficking Offenses by County