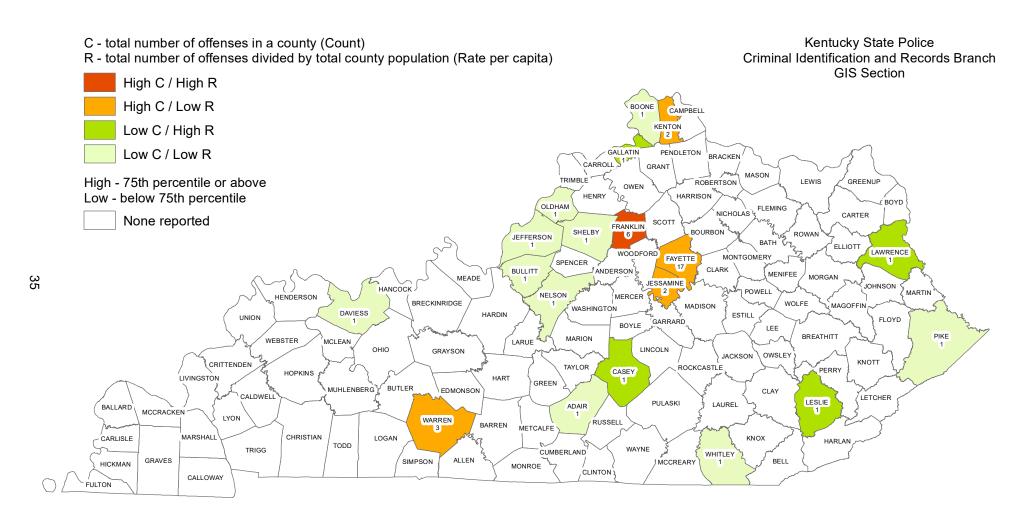

## **HUMAN TRAFFICKING**

## **DEFINITION**

The inducement of a person to perform a commercial sex act, or labor, or services, through force, fraud, or coercion. Human trafficking has also occurred if a person under 18 years of age has been induced, or enticed, regardless of force, fraud, or coercion, to perform a commercial sex act.

| NUMBER OF HUMAN<br>TRAFFICKING OFFENSES | CLEARED | CLEARANCE RATE |
|-----------------------------------------|---------|----------------|
| 44                                      | 15      | 34%            |

## HUMAN TRAFFICKING OFFENSES WERE COMMITTED APPROXIMATELY EVERY 8 DAYS

 $<sup>*</sup>Definitions \ acquired \ from \ the \ U.S. \ Department \ of \ Justice \ publication: \ August \ 2000 \ National \ Incident \ Based \ Reporting \ System-Volume \ 1$ 

Year 2017
Human Trafficking Offenses by County