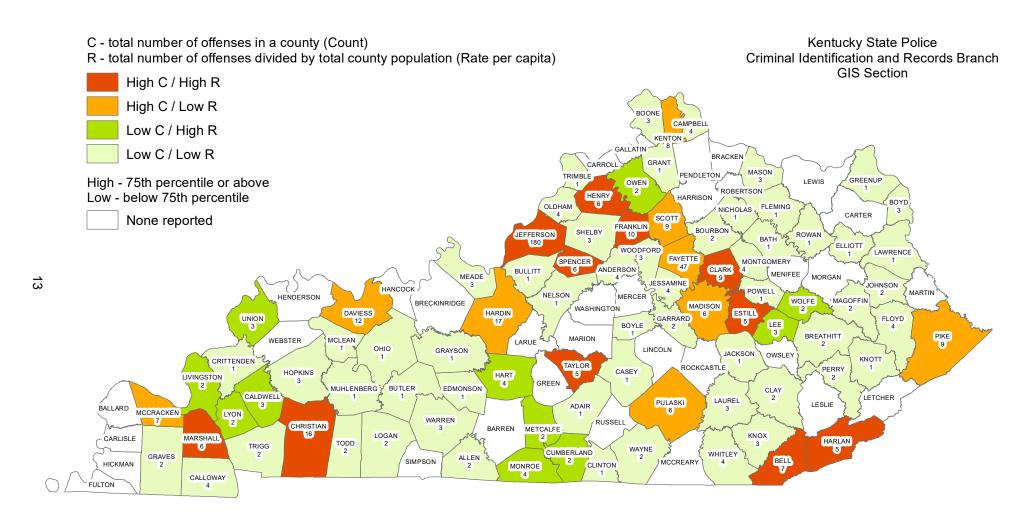

|
| TOTAL MOBILE                                                                       | 127                                | \$ 1,125,541.90                     |
| TOTAL OTHER                                                                        | 78                                 | \$ 357,258.73                       |
|                                                                                    |                                    |                                     |
| GRAND TOTAL                                                                        | 548                                | \$ 13,187,115.89                    |

<sup>\*</sup>Definitions acquired from the U.S. Department of Justice publication: August 2000 National Incident Based Reporting System-Volume 1



Year 2017
Arson Offenses by County

#### **ASSAULT**

#### **DEFINITION**

An unlawful attack by one person upon another.

| NUMBER OF ASSAULTS | CLEARED | CLEARANCE RATE |
|--------------------|---------|----------------|
| 41,724             | 18,918  | 45%            |

#### ASSAULT WAS COMMITTED APPROXIMATELY EVERY 12 MINUTES

| BREAKDOWN          | # OF<br>OFFENSES | CLEARED | CLEARANCE RATE |
|--------------------|------------------|---------|----------------|
| AGGRAVATED ASSAULT | 5,851            | 2,460   | 42%            |
| SIMPLE ASSAULT     | 21,504           | 9,493   | 44%            |
| INTIMIDATION       | 14,369           | 6,965   | 48%            |

Aggravated Assault is an unlawful attack by one person upon another wherein the offender uses a weapon or displays it i