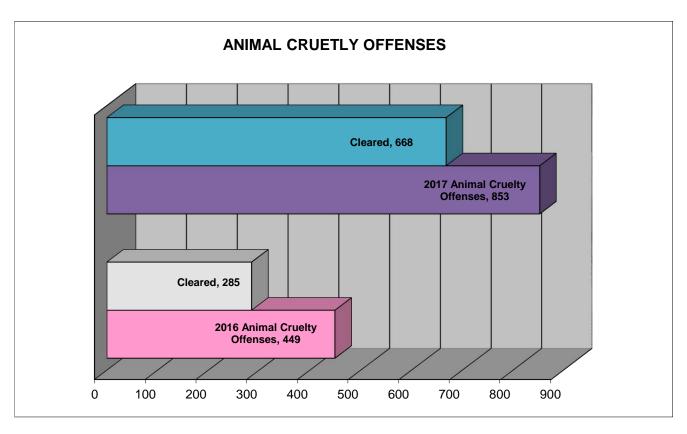

| NUMBER OF ANIMAL<br>CRUELTY OFFENSES | CLEARED | CLEARANCE RATE |
|--------------------------------------|---------|----------------|
| 853                                  | 668     | 78%            |

#### ANIMAL CRUELTY WAS COMMITTED APPROXIMATELY EVERY 10 HOURS

<sup>\*</sup>Definitions acquired from www.fbi.gov

Year 2017
Animal Cruelty Offenses by County