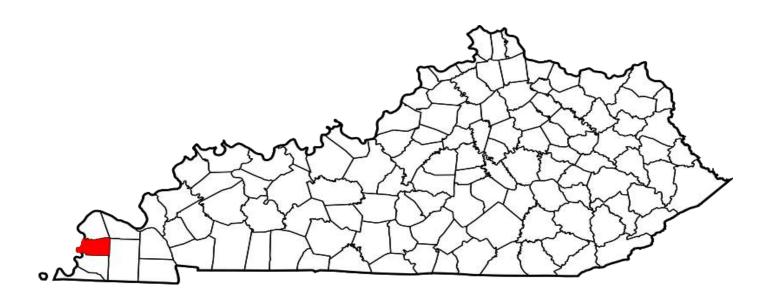

| 0        | 0        | 5        | 5       | 1         | 1        | 51       | 46      |
| Total                                      | 169      | 109     | 175      | 105      | 129      | 73      | 44        | 39       | 5637     | 3026    |

### **Carlisle County**

## A CRIME IS COMMITTED IN CARLISLE COUNTY APPROXIMATELY EVERY 4 DAYS

#### **FULL TIME SWORN LAW ENFORCEMENT EMPLOYEES**

| Agency                           | Male | Female | Total |
|----------------------------------|------|--------|-------|
| STATE POLICE                     | 945  | 30     | 975   |
| CARLISLE COUNTY SHERIFF'S OFFICE | 2    | 0      | 2     |
| BARDWELL POLICE DEPARTMENT       | 1    | 0      | 1     |

<sup>\*\*</sup>Kentucky State Police Troopers may be assigned to multiple counties per post.



County Seat: Bardwell Population: 4,846

# CARLISLE COUNTY

| Group A Offenses                           | State    | Police  | She      | eriff   | Baro     | lwell   | All Other | Agencies | То       | tal     |
|--------------------------------------------|----------|---------|----------|---------|----------|---------|-----------|----------|----------|---------|
| By Category                                | Offe     | nses    | Offe     | nses    | Offe     | nses    | Offe      | nses     | Offe     | nses    |
| by Category                                | Reported | Cleared | Reported | Cleared | Reported | Cleared | Reported  | Cleared  | Reported | Cleared |
| Animal Cruelty                             | 0        | 0       | 0        | 0       | 0        | 0       | 0         |