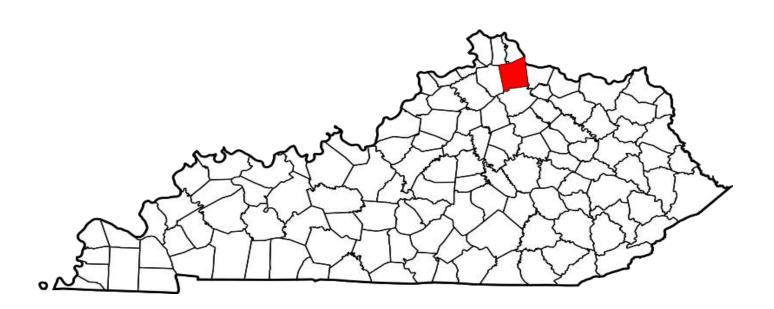

#### **ARSON**

#### **DEFINITION**

Arson includes any willful or malicious burning or attempt to burn (with or without intent to defraud) a residence, public building, motor vehicle or aircraft, personal property of another, etc. Only fires determined to have been willfully or maliciously set are classified as arson.

| NUMBER OF ARSONS | CLEARED | CLEARANCE RATE |
|------------------|---------|----------------|
| 518              | 161     | 31%            |

The chart below shows the number of arsons by property classification, and the estimated value of property damage or destruction.

#### ARSON WAS COMMITTED APPROXIMATELY EVERY 17 HOURS

| PROPERTY CLASSIFICATION                                                            | NUMBER OF<br>PROPERTIES<br>DAMAGED | ESTIMATED VALUE OF PROPERTY DAMAGED |
|------------------------------------------------------------------------------------|------------------------------------|-------------------------------------|
| Single Occupancy Residential (Houses, Townhouses, Duplexes, etc.)                  | 156                                | \$ 4,969,114.25                     |
| Other Residential (Apartments, Flats, Hotels, Motels, Dorms, etc.)                 | 62                                 | \$ 2,235,964.01                     |
| Storage (Barns, Garages, Warehouses, etc.)                                         | 38                                 | \$ 438,681.00                       |
| Industrial/Manufacturing                                                           | 2                                  | \$ 500.00                           |
| Other Commercial (Stores, Restaurants, Offices, etc.)                              | 27                                 | \$ 2,264,157.00                     |
| Community/Public (Churches, Jails, Schools, Colleges, Hospitals, etc.)             | 19                                 | \$ 1,366,897.00                     |
| All Other Structures (Outbuildings, Monuments, Buildings under Construction, etc.) | 39                                 | \$ 429,002.00                       |
| TOTAL STRUCTURE                                                                    | 343                                | \$ 11,704,315.26                    |
| Motor Vehicles (Autos, Trucks, Buses, Motorcycles, etc.)                           | 122                                | \$ 1,026,431.90                     |
| Other Mobile Property (Trailers, Recreational Vehicles, Airplanes, Boats, etc.)    | 5                                  | \$ 99,110.00                        |
| TOTAL MOBILE                                                                       | 127                                | \$ 1,125,541.90                     |
| TOTAL OTHER                                                                        | 78                                 | \$ 357,258.73                       |
|                                                                                    |                                    |                                     |
| GRAND TOTAL                                                                        | 548                                | \$ 13,187,115.89                    |

<sup>\*</sup>Definitions acquired from the U.S. Department of Justice publication: August 2000 National Incident Based Reporting System-Volume 1

Year 2017
Arson Offenses by County