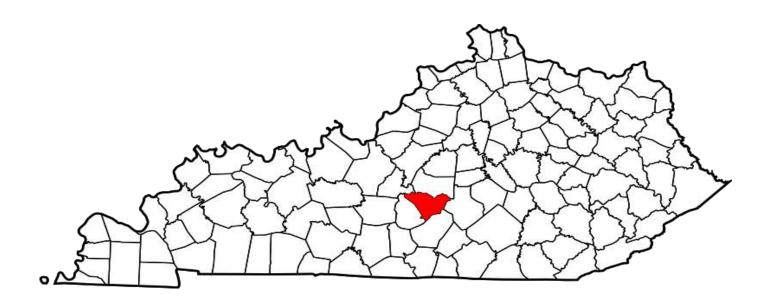

## **HUMAN TRAFFICKING**

## **DEFINITION**

The inducement of a person to perform a commercial sex act, or labor, or services, through force, fraud, or coercion. Human trafficking has also occurred if a person under 18 years of age has been induced, or enticed, regardless of force, fraud, or coercion, to perform a commercial sex act.

| NUMBER OF HUMAN<br>TRAFFICKING OFFENSES | CLEARED | CLEARANCE RATE |
|-----------------------------------------|---------|----------------|
| 44                                      | 15      | 34%            |

## HUMAN TRAFFICKING OFFENSES WERE COMMITTED APPROXIMATELY EVERY 8 DAYS

 $<sup>*</sup>Definitions \ acquired \ from \ the \ U.S. \ Department \ of \ Justice \ publication: \ August \ 2000 \ National \ Incident \ Based \ Reporting \ System-Volume \ 1$ 

Year 2017
Human Trafficking Offenses by County