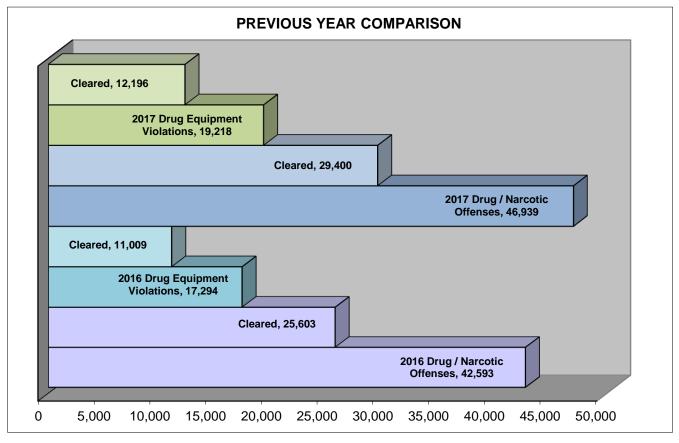

## DRUG / NARCOTIC OFFENSES

#### **DEFINITION**

The violation of laws prohibiting the production, distribution, and/or use of certain controlled substances and the equipment or devices utilized in their preparation and/or use.

| NUMBER OF DRUG/NARCOTIC VIOLATIONS | CLEARED | CLEARANCE RATE |
|------------------------------------|---------|----------------|
| 46,939                             | 29,400  | 63%            |

## DRUG/NARCOTIC OFFENSES WERE COMMITTED APPROXIMATELY EVERY 8 MINUTES

| NUMBER OF DRUG<br>EQUIPMENT VIOLATIONS | CLEARED | CLEARANCE RATE |
|----------------------------------------|---------|----------------|
| 19,218                                 | 12,196  | 63%            |