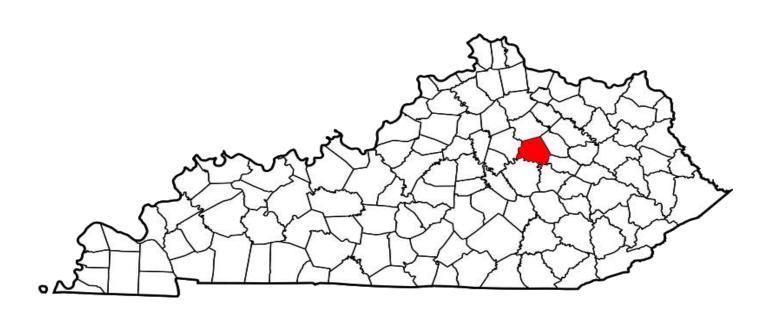

#### **HOMICIDE OFFENSES**

## **DEFINITION**

The killing of one human being by another.

| NUMBER OF HOMICIDE<br>OFFENSES | CLEARED | CLEARANCE RATE |
|--------------------------------|---------|----------------|
| 459                            | 210     | 46%            |

## HOMICIDE OFFENSES WERE COMMITTED APPROXIMATELY EVERY 19 HOURS

| BREAKDOWN                            | # OF OFFENSES | # CLEARED | CLEARANCE<br>RATE |
|--------------------------------------|---------------|-----------|-------------------|
| MURDER AND NONNEGLIGENT MANSLAUGHTER | 413           | 190       | 46%               |
| NEGLIGENT MANSLAUGHTER               | 31            | 20        | 65%               |
| JUSTIFIABLE HOMICIDE                 | 15            | 0         | 0%                |

Year 2017
Homicide Offenses by County