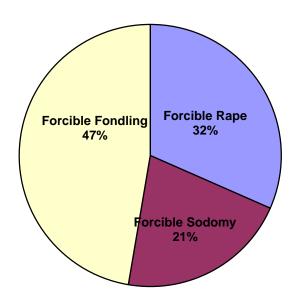

#### Property Crimes Outnumbered Violent Crimes approximately 3.8 to 1

#### **PROPERTY CRIMES VIOLENT CRIMES** Arson, Burglary, Destruction of Assault, Homicide, Property, Larceny, Motor Vehicle Kidnapping/Abduction, Robbery, Theft, Stolen Property Sex Offenses (Forcible) **TOTAL OFFENSES TOTAL OFFENSES** 136,194 51,197 Cleared Cleared 25,919 22,413 19% 44%