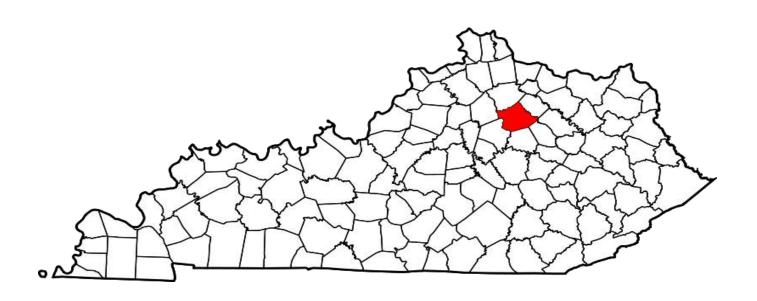

Year 2017

**Total Population by County** 

#### CLEARANCE RATES

Clearance rates are the percentages of cases cleared (through arrest or exceptional means) when compared with the total number of offenses reported to or known by the police. As shown in the chart, clearance rates for property crimes are traditionally low. With the exception of robbery, clearance rates for violent crimes are high. High clearance rates for murder, rape, and assault are attributable to the fact that the perpetrator is known, recognizable, or in some way usually associated with the victim. Low clearance rates for property crimes can be attributed to the difficulty of the victim identifying the perpetrator.