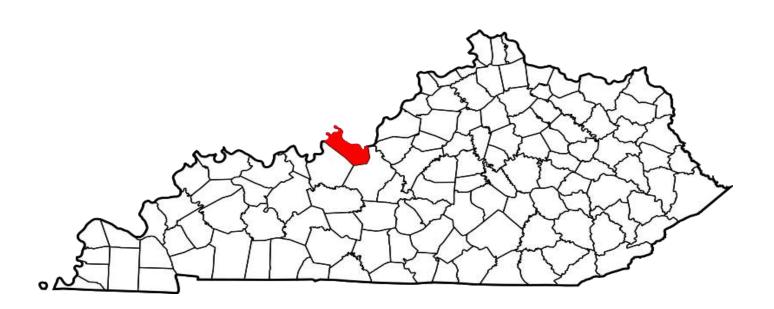

#### **HOMICIDE OFFENSES**

## **DEFINITION**

The killing of one human being by another.

| NUMBER OF HOMICIDE<br>OFFENSES | CLEARED | CLEARANCE RATE |
|--------------------------------|---------|----------------|
| 459                            | 210     | 46%            |

## HOMICIDE OFFENSES WERE COMMITTED APPROXIMATELY EVERY 19 HOURS

| BREAKDOWN                            | # OF OFFENSES | # CLEARED | CLEARANCE<br>RATE |
|--------------------------------------|---------------|-----------|-------------------|
| MURDER AND NONNEGLIGENT MANSLAUGHTER | 413           | 190       | 46%               |
| NEGLIGENT MANSLAUGHTER               | 31            | 20        | 65%               |
| JUSTIFIABLE HOMICIDE                 | 15            | 0         | 0%                |

\*Kentucky considers some DUI related deaths as a Homicide, however, Federal guidelines do not consider them as such and numbers for these offenses are not included in the FBI's data under Homicide.

Homicide offenses are the most serious of all Group-A crimes and has one of the highest clearance rates at **46%**. Though some homicides are difficult to solve, the intensity of investigations by police, together with solvability factors, account for the high clearance rate.

#### **Weapons Used**

| CIRCUMSTANCES                       |     |
|-------------------------------------|-----|
| Argument                            | 87  |
| Assault on Law Enforcement Officers | 24  |
| Drug Dealing                        | 24  |
| Gangland                            | 4   |
| Juvenile Gang                       | 1   |
| Lovers' Quarrel                     | 22  |
| Mercy Killing                       | 0   |
| Other Felony Involved               | 39  |
| Other Circumstances                 | 108 |
| Unknown Circumstances               | 157 |
| Other Negligent Weapon Handling     | 4   |
| Other Negligent Killings            | 26  |

The charts to the left and above depict murder weapons and circumstances as reported by police officers. The unknown category reflects instances where the weapons/circumstances were not known at the time the report was submitted, or were not specified on the report. Some offenses may have had multiple circumstances.

In 2017, a firearm was used in 58% of homicide offenses.

<sup>\*</sup>Definitions acquired from the U.S. Department of Justice publication: August 2000 National Incident Based Reporting System-Volume 1

Year 2017
Homicide Offenses by County