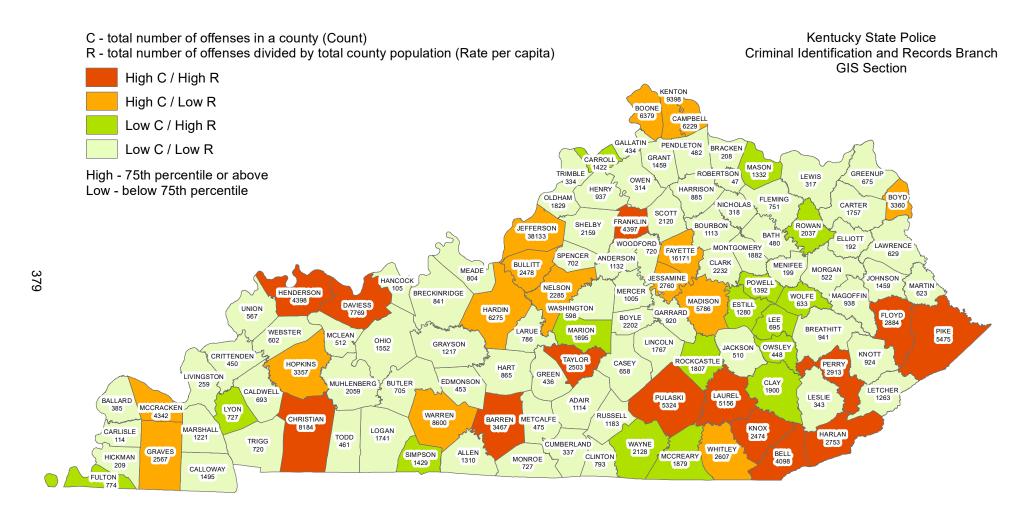

0         0           0         0         0           0         0         0           0         0         0           0         0         0           0         0         0           0         0         0           0         0         0           0         0         0           0         0         0           0         0         0           0         0         0           0         0         0           0         0         0           0         0         0           0         0         0           0         0         0           0         0         0           0         0         0           0         0         0           0         0         0           0         0         0           0         0         0           0         0 |  |  |  |  |  |  |



Year 2017
Group-A Arrests by County



Year 2017
Group-B Arrests by County



# DRUG ARRESTS

# DRUG ARRESTS BY AREA DEVELOPMENT DISTRICT AND DRUG TYPE

| AREA DEVELOPMENT DISTRICTS | OPIUM OR<br>COCAINE AND<br>THEIR<br>DERIVATIVES | MARIJUANA | метн   | HEROIN | OTHER<br>DRUGS AND<br>SYNTHETIC<br>NARCOTICS | TOTAL DRUG<br>LAW<br>ARRESTS |
|----------------------------|-------------------------------------------------|-----------|--------|--------|----------------------------------------------|------------------------------|
| 1 - PURCHASE               | 250                                             | 1,657     | 1,065  | 30     | 2,598                                        | 5,600                        |
| 2 - PENNYRILE              | 177                                             | 1,532     | 972    | 28     | 2,584