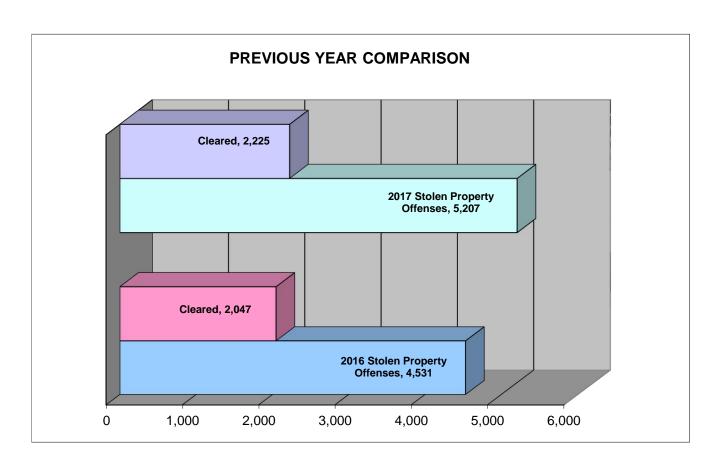

#### STATE OFFENSE DATA

| Group-A Offenses                           | Offenses Reported |         |                      |                        |  |  |  |
|--------------------------------------------|-------------------|---------|----------------------|------------------------|--|--|--|
| Classification                             | 2016              | 2017    | Increase or Decrease | % of Total<br>Offenses |  |  |  |
| Animal Cruelty                             | 449               | 853     | 89.98%               | 0.30%                  |  |  |  |
| Arson                                      | 778               | 518     | -33.42%              | 0.18%                  |  |  |  |
| Assault Offenses                           | 41,823            | 41,724  | -0.24%               | 14.78%                 |  |  |  |
| Bribery                                    | 85                | 72      | -15.29%              | 0.03%                  |  |  |  |
| Burglary/Breaking and Entering             | 21,989            | 20,469  | -6.91%               | 7.25%                  |  |  |  |
| Counterfeiting/Forgery                     | 7,050             | 8,051   | 14.20%               | 2.85%                  |  |  |  |
| Destruction/Damage/Vandalism of Property   | 25,231            | 23,637  | -6.32%               | 8.37%                  |  |  |  |
| Drug/Narcotic Offenses                     | 59,887            | 66,157  | 10.47%               | 23.43%                 |  |  |  |
| Extortion/Blackmail                        | 66                | 54      | -18.18%              | 0.02%                  |  |  |  |
| Fraud Offenses                             | 12,363            | 11,824  | -4.36%               | 4.19%                  |  |  |  |
| Gambling Offenses                          | 18                | 34      | 88.89%               | 0.01%                  |  |  |  |
| Homicide Offenses                          | 474               | 459     | -3.16%               | 0.16%                  |  |  |  |
| Human Trafficking                          | 43                | 44      | 2.33%                | 0.02%                  |  |  |  |
| Kidnapping/Abduction                       | 994               | 983     | -1.11%               | 0.35%                  |  |  |  |
| Larceny/Theft Offenses                     | 77,588            | 75,518  | -2.67%               | 26.75%                 |  |  |  |
| Motor Vehicle Theft                        | 10,620            | 10,845  | 2.12%                | 3.84%                  |  |  |  |
| Pornography/Obscene Material               | 3,018             | 2,187   | -27.53%              | 0.77%                  |  |  |  |
| Prostitution Offenses                      | 424               | 340     | -19.81%              | 0.12%                  |  |  |  |
| Robbery                                    | 3,623             | 3,010   | -16.92%              | 1.07%                  |  |  |  |
| Sex Offenses (Forcible)                    | 5,050             | 5,021   | -0.57%               | 1.78%                  |  |  |  |
| Sex Offenses (Non-Forcible)                | 582               | 508     | -12.71%              | 0.18%                  |  |  |  |
| Stolen Property Offenses (Receiving, etc.) | 4,531             | 5,207   | 14.92%               | 1.84%                  |  |  |  |
| Weapon Law Violations                      | 3,895             | 4,845   | 24.39%               | 1.72%                  |  |  |  |
| Total Group-A Offenses                     | 280,132           | 282,360 | 0.80%                | 100.00%                |  |  |  |