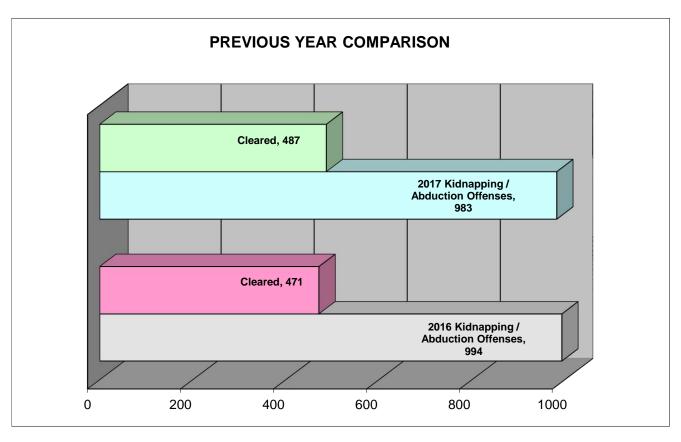

## **KIDNAPPING / ABDUCTION**

## **DEFINITION**

The unlawful seizure, transportation, and/or detention of a person against his/her will or of a minor without the consent of his/her custodial parent(s) or legal guardian.

| NUMBER OF KIDNAPPING /<br>ABDUCTION OFFENSES | CLEARED | CLEARANCE RATE |
|----------------------------------------------|---------|----------------|
| 983                                          | 487     | 50%            |

## KIDNAPPING / ABDUCTION OFFENSES WERE COMMITTED APPROXIMATELY EVERY 9 HOURS

<sup>\*</sup>Definitions acquired from the U.S. Department of Justice publication: August 2000 National Incident Based Reporting System-Volume 1