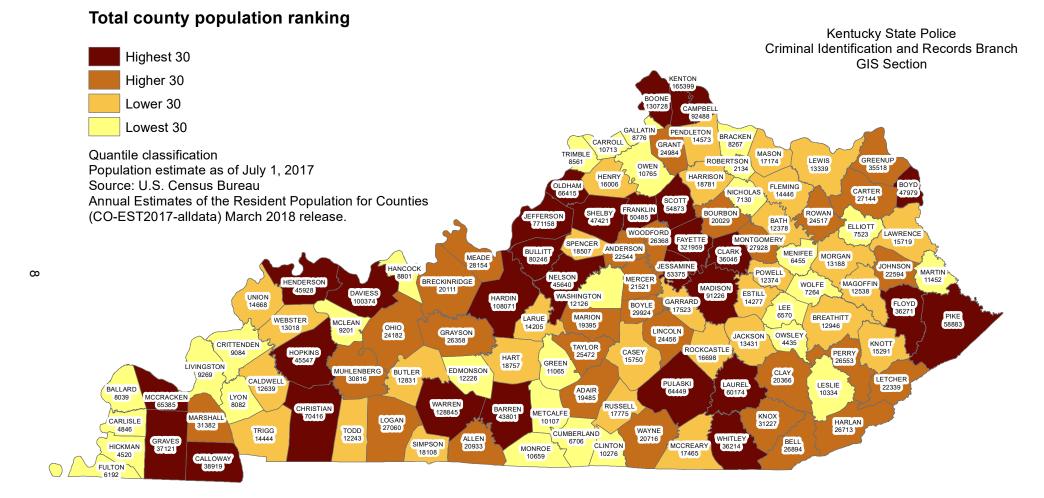

| 20      | 8                      | 0                          | 34                                            | 11                    | 1,498   |
| Winchester     | 0                          | 10                   | 1,012                  | 112                 | 25                           | 1                     | 24      | 27                     | 0                          | 19                                            | 38                    | 3,037   |
| Total          | 34                         | 666                  | 59,411                 | 8,288               | 1,350                        | 332                   | 2,682   | 2,792                  | 207                        | 3,729                                         | 3,213                 | 200,266 |



Year 2017

**Total Population by County** 

#### CLEARANCE RATES

Clearance rates are the percentages of cases cleared (through arrest or exceptional means) when compared with the total number of offenses reported to or known by the police. As shown in the chart, clearance rates for property crimes are traditionally low. With the exception of robbery, clearance rates for violent crimes are high. High clearance rates for murder, rape, and assault are attributable to the fact that the perpetrator is known, recognizable, or in some way usually associated with the victim. Low clearance rates for property crimes can be attributed to the difficulty of the victim identifying the perpetrator.

The pie charts below depict the relative clearance rates of property versus violent Group A crimes.

##