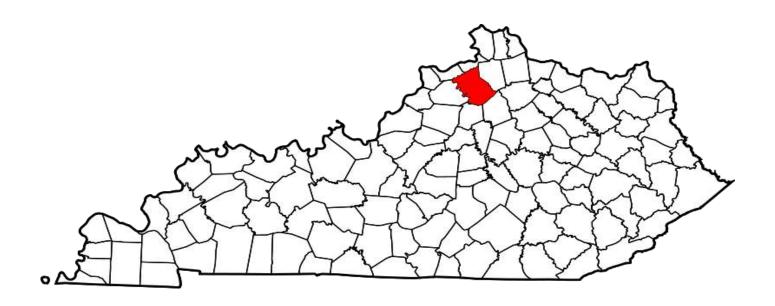

#### **HOMICIDE OFFENSES**

## **DEFINITION**

The killing of one human being by another.

| NUMBER OF HOMICIDE<br>OFFENSES | CLEARED | CLEARANCE RATE |
|--------------------------------|---------|----------------|
| 459                            | 210     | 46%            |

## HOMICIDE OFFENSES WERE COMMITTED APPROXIMATELY EVERY 19 HOURS

| BREAKDOWN                            | # OF OFFENSES | # CLEARED | CLEARANCE<br>RATE |
|--------------------------------------|---------------|-----------|-------------------|
| MURDER AND NONNEGLIGENT MANSLAUGHTER | 413           | 190       | 46%               |
| NEGLIGENT MANSLAUGHTER               | 31            | 20        | 65%               |
| JUSTIFIABLE HOMICIDE                 | 15            | 0         | 0%                |

\*Kentucky considers some DUI related deaths as a Homicide, however, Federal guidelines do not consider them as such and numbers for these offenses are not included in the FBI's data under Homicide.

Homicide offenses are the most serious of all Group-A crimes and has one of the highest clearance rates at **46%**. Though some homicides are difficult to solve, the intensity of investigations by police, together with solvability factors, account for the high clearance rate.

#### **Weapons Used**

| CIRCUMSTANCES                       |     |
|-------------------------------------|-----|
| Argument                            | 87  |
| Assault on Law Enforcement Officers | 24  |
| Drug Dealing                        | 24  |
| Gangland                            | 4   |
| Juvenile Gang                       | 1   |
| Lovers' Quarrel                     | 22  |
| Mercy Killing                       | 0   |
| Other Felony Involved               | 39  |
| Other Circumstances                 | 108 |
| Unknown Circumstances               | 157 |
| Other Negligent Weapon Handling     | 4   |
| Other Negligent Killings            | 26  |

The charts to the left and above depict murder weapons and circumstances as reported by police officers. The unknown category reflects instances where the weapons/circumstances were not known at the time the report was submitted, or were not specified on the report. Some offenses may have had multiple circumstances.

In 2017, a firearm was used in 58% of homicide offenses.

<sup>\*</sup>Definitions acquired from the U.S. Department of Justice publication: August 2000 National Incident Based Reporting System-Volume 1

Year 2017
Homicide Offenses by County