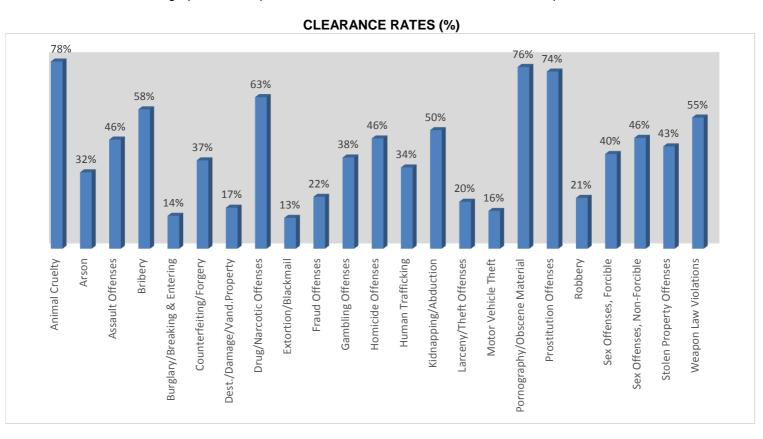

#### CLEARANCE RATES

Clearance rates are the percentages of cases cleared (through arrest or exceptional means) when compared with the total number of offenses reported to or known by the police. As shown in the chart, clearance rates for property crimes are traditionally low. With the exception of robbery, clearance rates for violent crimes are high. High clearance rates for murder, rape, and assault are attributable to the fact that the perpetrator is known, recognizable, or in some way usually associated with the victim. Low clearance rates for property crimes can be attributed to the difficulty of the victim identifying the perpetrator.

The pie charts below depict the relative clearance rates of property versus violent Group A crimes.

The graph below depicts relative clearance rates for each of the Group-A crimes.