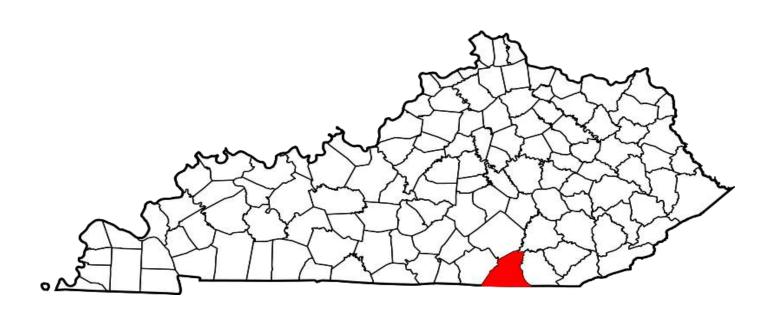

## **EXTORTION / BLACKMAIL**

## **DEFINITION**

To unlawfully obtain money, property, or any other thing of value, either tangible or intangible, through the use or threat of force, misuse of authority, threat of criminal prosecution, threat of destruction of reputation or social standing, or through other coercive means.

| NUMBER OF EXTORTION /<br>BLACKMAIL OFFENSES | CLEARED | CLEARANCE RATE |
|---------------------------------------------|---------|----------------|
| 54                                          | 7       | 13%            |

## EXTORTION / BLACKMAIL OFFENSES WERE COMMITTED APPROXIMATELY EVERY 6 DAYS

<sup>\*</sup>Definitions acquired from the U.S. Department of Justice publication: August 2000 National Incident Based Reporting System-Volume 1

Year 2017
Extortion / Blackmail Offenses by County