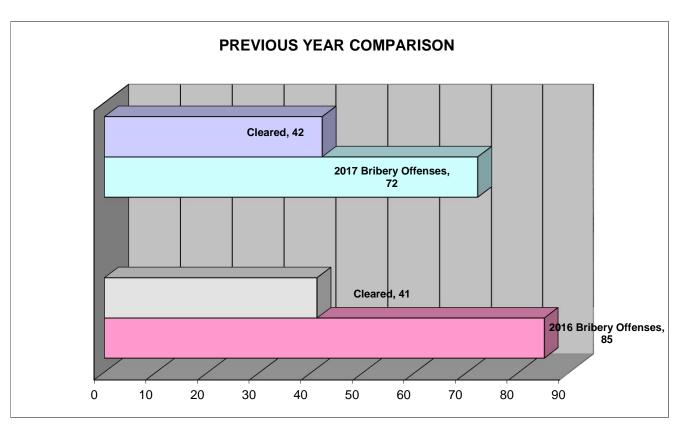

| NUMBER OF BRIBERY<br>OFFENSES | CLEARED | CLEARANCE RATE |
|-------------------------------|---------|----------------|
| 72                            | 42      | 58%            |

#### **BRIBERY WAS COMMITTED APPROXIMATELY EVERY 11 HOURS**

<sup>\*</sup>Definitions acquired from the U.S. Department of Justice publication: August 2000 National Incident Based Reporting System-Volume 1