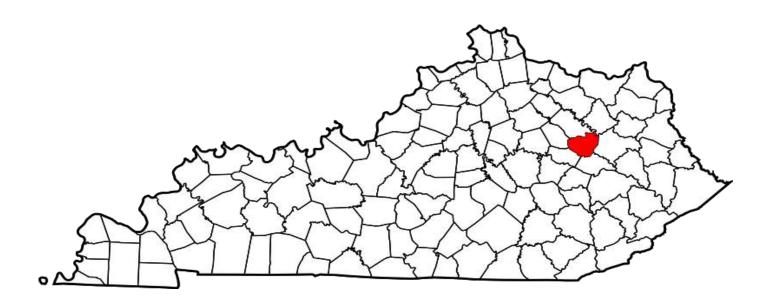

#### **BRIBERY**

#### **DEFINITION**

The offering, giving, receiving, or soliciting of anything of value (i.e., a bribe, gratuity, or kickback) to sway the judgment or action of a person in a position of trust or influence.

| NUMBER OF BRIBERY<br>OFFENSES | CLEARED | CLEARANCE RATE |
|-------------------------------|---------|----------------|
| 72                            | 42      | 58%            |

#### **BRIBERY WAS COMMITTED APPROXIMATELY EVERY 11 HOURS**

<sup>\*</sup>Definitions acquired from the U.S. Department of Justice publication: August 2000 National Incident Based Reporting System-Volume 1

Year 2017
Bribery Offenses by County