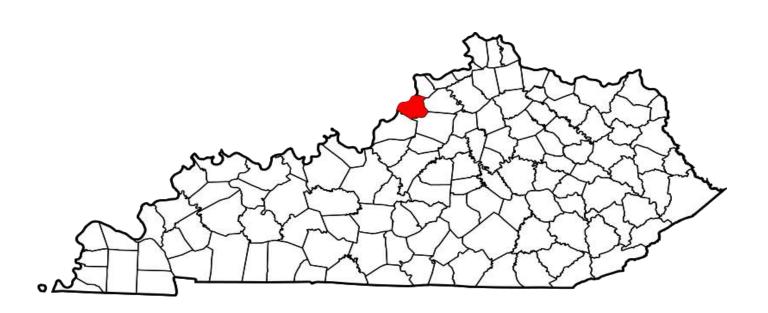

## **HUMAN TRAFFICKING**

## **DEFINITION**

The inducement of a person to perform a commercial sex act, or labor, or services, through force, fraud, or coercion. Human trafficking has also occurred if a person under 18 years of age has been induced, or enticed, regardless of force, fraud, or coercion, to perform a commercial sex act.

| NUMBER OF HUMAN<br>TRAFFICKING OFFENSES | CLEARED | CLEARANCE RATE |
|-----------------------------------------|---------|----------------|
| 44                                      | 15      | 34%            |

## HUMAN TRAFFICKING OFFENSES WERE COMMITTED APPROXIMATELY EVERY 8 DAYS

 $<sup>*</sup>Definitions \ acquired \ from \ the \ U.S. \ Department \ of \ Justice \ publication: \ August \ 2000 \ National \ Incident \ Based \ Reporting \ System-Volume \ 1$ 

Year 2017
Human Trafficking Offenses by County