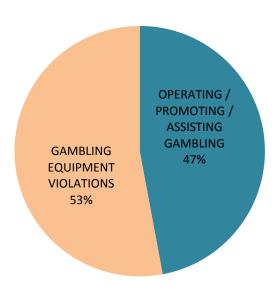

## GAMBLING OFFENSES WERE COMMITTED APPROXIMATELY EVERY 10 DAYS

| BREAKDOWN                                     | # OF OFFENSES | # CLEARED | CLEARANCE<br>RATE |
|-----------------------------------------------|---------------|-----------|-------------------|
| BETTING / WAGERING                            | 0             | 0         | 0%                |
| OPERATING / PROMOTING /<br>ASSISTING GAMBLING | 16            | 2         | 13%               |
| GAMBLING EQUIPMENT<br>VIOLATIONS              | 18            | 11        | 61%               |
| SPORTS TAMPERING                              | 0             | 0         | 0%                |