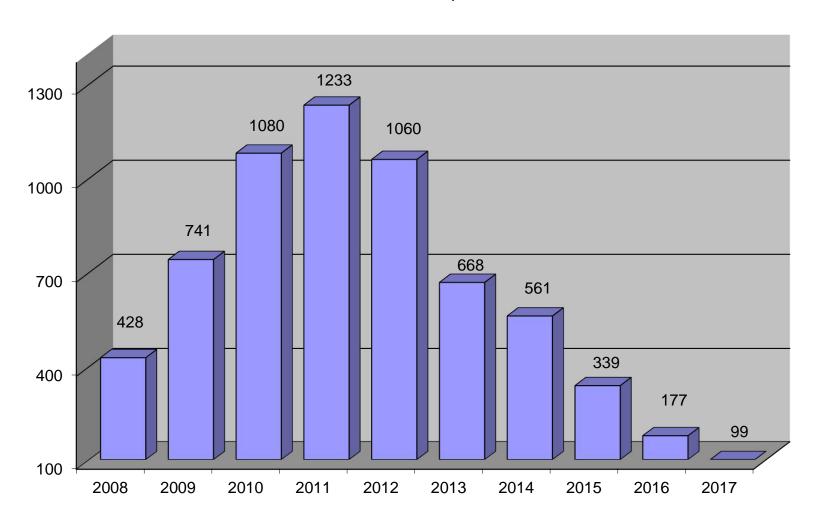

# GRAYSON COUNTY

| Group A Offenses                           | State    | Police  | She      | eriff   | Clar     | kson    | Leitcl   | nfield  | All Other | Agencies | То       | tal     |
|--------------------------------------------|----------|---------|----------|---------|----------|---------|----------|---------|-----------|----------|----------|---------|
| By Category                                | Offe     | nses    | Offe     | nses    | Offe     | nses    | Offer    | nses    | Offe      | nses     | Offe     | nses    |
| By Category                                | Reported | Cleared | Reported | Cleared | Reported | Cleared | Reported | Cleared | Reported  | Cleared  | Reported | Cleared |
| Animal Cruelty                             | 0        | 0       | 0        | 0       | 0        | 0       | 0        | 0       | 0         | 0        | 0        | 0       |
| Arson                                      | 0        | 0       | 0        | 0       | 0        | 0       | 1        | 1       | 0         | 0        | 1        | 1       |
| Assault Offenses                           | 27       | 22      | 40       | 20      | 0        | 0       | 81       | 17      | 0         | 0        | 148      | 59      |
| Bribery                                    | 0        | 0       | 0        | 0       | 0        | 0       | 0        | 0       | 0         | 0        | 0        | 0       |
| Burglary/Breaking and Entering             | 3        | 3       | 27       | 1       | 0        | 0       | 23       | 1       | 0         | 0        | 53       | 5       |
| Counterfeiting/Forgery                     | 0        | 0       | 0        | 0       | 0        | 0       | 9        | 3       | 0         | 0        | 9        | 3       |
| Destruction/Damage/Vandalism Of Property   | 7        | 5       | 22       | 6       | 0        | 0       | 47       | 6       | 1         | 0        | 77       | 17      |
| Drug/Narcotic Offenses                     | 48       | 33      | 40       | 21      | 0        | 0       | 138      | 44      | 224       | 54       | 450      | 152     |
| Extortion/Blackmail                        | 0        | 0       | 0        | 0       | 0        | 0       | 0        | 0       | 0         | 0        | 0        | 0       |
| Fraud Offenses                             | 21       | 20      | 1        | 0       | 0        | 0       | 3        | 0       | 1         | 0        | 26       | 20      |
| Gambling Offenses                          | 0        | 0       | 0        | 0       | 0        | 0       | 0        | 0       | 0         | 0        | 0        | 0       |
| Homicide Offenses                          | 3        | 2       | 0        | 0       | 0        | 0       | 0        | 0       | 0         | 0        | 3        | 2       |
| Human Trafficking                          | 0        | 0       | 0        | 0       | 0        | 0       | 0        | 0       | 0         | 0        | 0        | 0       |
| Kidnapping/Abduction                       | 0        | 0       | 1        | 0       | 0        | 0       | 1        | 0       | 0         | 0        | 2        | 0       |
| Larceny/Theft Offenses                     | 34       | 28      | 20       | 2       | 0        | 0       | 123      | 10      | 0         | 0        | 177      | 40      |
| Motor Vehicle Theft                        | 5        | 3       | 14       | 2       | 0        | 0       | 15       | 3       | 0         | 0        | 34       | 8       |
| Pornography/Obscene Material               | 0        | 0       | 0        | 0       | 0        | 0       | 1        | 0       | 0         | 0        | 1        | 0       |
| Prostitution Offenses                      | 0        | 0       | 0        | 0       | 0        | 0       | 0        | 0       | 0         | 0        | 0        | 0       |
| Robbery                                    | 0        | 0       | 0        | 0       | 0        | 0       | 2        | 0       | 0         | 0        | 2        | 0       |
| Sex Offenses, Forcible                     | 5        | 2       | 6        | 0       | 0        | 0       | 7        | 0       | 0         | 0        | 18       | 2       |
| Sex Offenses, Nonforcible                  | 0        | 0       | 0        | 0       | 0        | 0       | 1        | 0       | 0         | 0        | 1        | 0       |
| Stolen Property Offenses (Receiving, etc.) | 2        | 1       | 3        | 1       | 0        | 0       | 7        | 3       | 0         | 0        | 12       | 5       |
| Weapon Law Violations                      | 5        | 4       | 2        | 0       | 0        | 0       | 7        | 4       | 2         | 0        | 16       | 8       |
| Total                                      | 160      | 123     | 176      | 53      | 0        | 0       | 466      | 92      | 228       | 54       | 1030     | 322     |