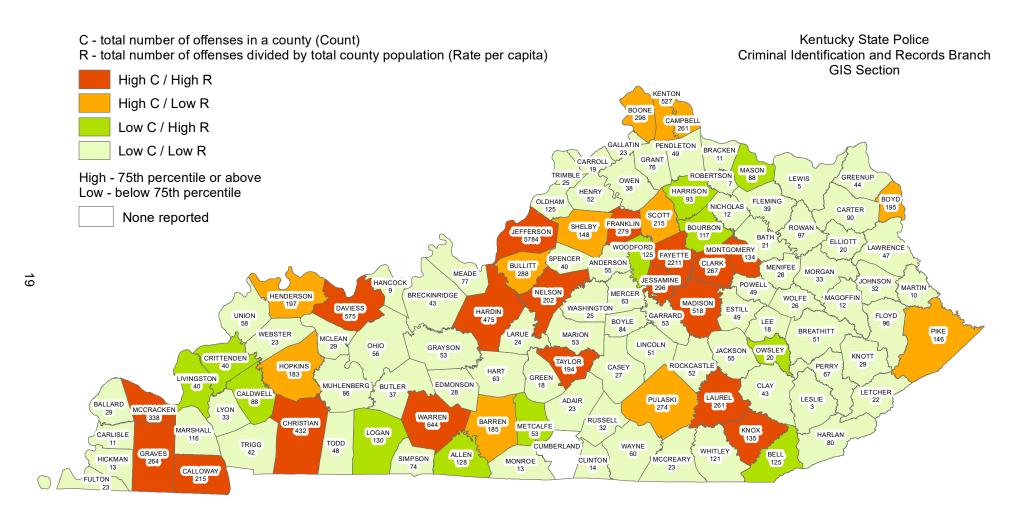

#### **COUNTERFEITING / FORGERY**

#### **DEFINITION**

The altering, copying, or imitation of something, without authority or right, with the intent to deceive or defraud by passing the copy or thing altered or imitated as that which is original or genuine or the selling, buying, or possession of an altered, copied, or imitated thing with the intent to deceive or defraud.

| NUMBER OF<br>COUNTERFEITING/FORGERY<br>OFFENSES | CLEARED | CLEARANCE RATE |
|-------------------------------------------------|---------|----------------|
| 8,051                                           | 2,973   | 37%            |

## COUNTERFEITING/FORGERY OFFENSES WERE COMMITTED APPROXIMATELY EVERY 65 MINUTES

<sup>\*</sup>Definitions acquired from the U.S. Department of Justice publication: August 2000 National Incident Based Reporting System-Volume 1

Year 2017
Counterfeiting / Forgery Offenses by County