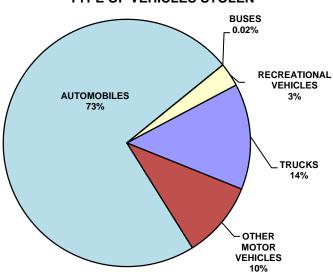

Of the vehicles stolen, **71%** were recovered. These figures do not include vehicles stolen out of state and recovered in Kentucky.

A breakdown by the type of vehicles stolen is shown in the chart below. "Automobiles" include cars, taxi cabs, and other passenger vehicles. "Other Vehicles" include mopeds, motorcycles, motor scooters, trail bikes, etc.

#### **TYPE OF VEHICLES STOLEN**

<sup>\*</sup>Definitions acquired from the U.S. Department of Justice publication: August 2000 National Incident Based Reporting System-Volume 1

Year 2017
Motor Vehicle Theft Offenses by County