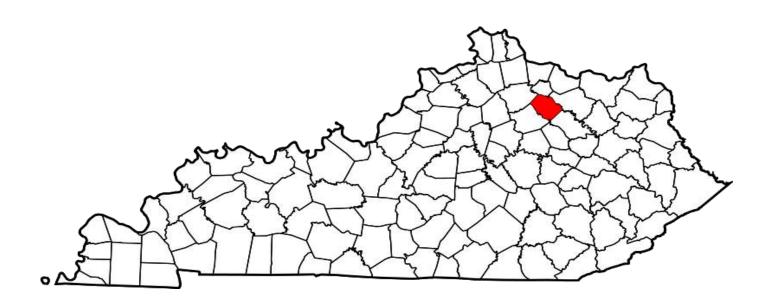

| 0       | 8         | 2        | 37       | 21      |
| Total                                      | 78       | 57      | 994      | 191     | 1006     | 424     | 11       | 1       | 0        | 0       | 578       | 40       | 2667     | 713     |

## **Nicholas County**

# A CRIME IS COMMITTED IN NICHOLAS COUNTY APPROXIMATELY EVERY 4 DAYS

#### **FULL TIME SWORN LAW ENFORCEMENT EMPLOYEES**

| Agency                           | Male | Female | Total |
|----------------------------------|------|--------|-------|
| STATE POLICE                     | 945  | 30     | 975   |
| NICHOLAS COUNTY SHERIFF'S OFFICE | 1    | 0      | 1     |
| CARLISLE POLICE DEPARTMENT       | 2    | 0      | 2     |

<sup>\*\*</sup>Kentucky State Police Troopers may be assigned to multiple counties per post.



County Seat: Carlisle Population: 7,130

#### NICHOLAS COUNTY

| Group A Offenses                           | State    | Police  | She      | eriff   | Car      | lisle   | All Other | Agencies | To       | tal     |
|--------------------------------------------|----------|---------|----------|---------|----------|---------|-----------|----------|----------|---------|
| By Category                                | Offe     | nses    | Offe     | nses    | Offe     | nses    | Offe      | nses     | Offe     | nses    |
| by Category                                | Reported | Cleared | Reported | Cleared | Reported | Cleared | Reported  | Cleared  | Reported | Cleared |
| Animal Cruelty                             | 0        | 0       | 0        | 0       | 1        | 1       | 1