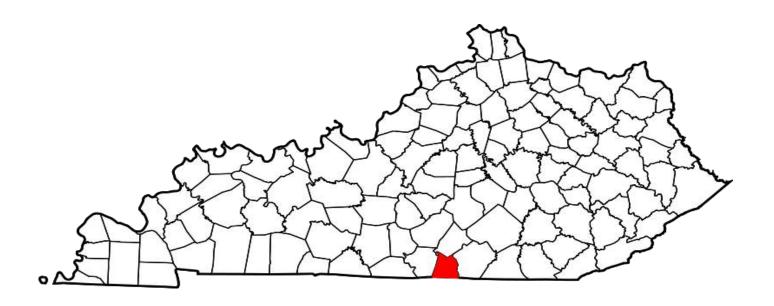

#### **BRIBERY**

#### **DEFINITION**

The offering, giving, receiving, or soliciting of anything of value (i.e., a bribe, gratuity, or kickback) to sway the judgment or action of a person in a position of trust or influence.

| NUMBER OF BRIBERY<br>OFFENSES | CLEARED | CLEARANCE RATE |
|-------------------------------|---------|----------------|
| 72                            | 42      | 58%            |

#### **BRIBERY WAS COMMITTED APPROXIMATELY EVERY 11 HOURS**

<sup>\*</sup>Definitions acquired from the U.S. Department of Justice publication: August 2000 National Incident Based Reporting System-Volume 1

Year 2017
Bribery Offenses by County