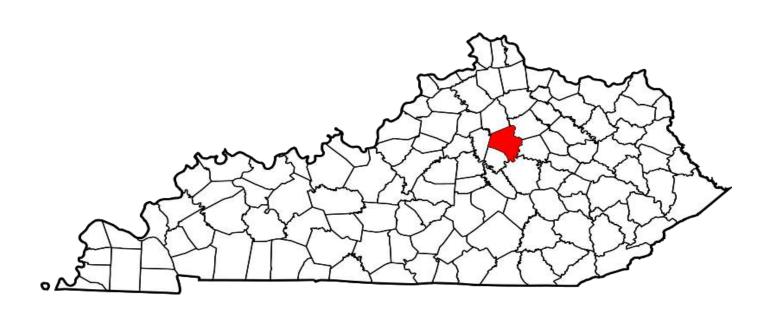

#### ANIMAL CRUELTY WAS COMMITTED APPROXIMATELY EVERY 10 HOURS

<sup>\*</sup>Definitions acquired from www.fbi.gov

Year 2017
Animal Cruelty Offenses by County