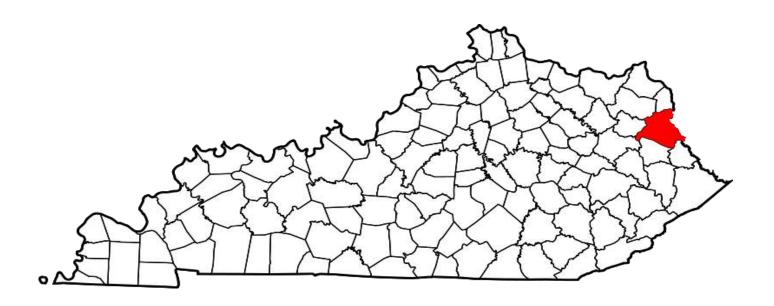

## **EXTORTION / BLACKMAIL**

## **DEFINITION**

To unlawfully obtain money, property, or any other thing of value, either tangible or intangible, through the use or threat of force, misuse of authority, threat of criminal prosecution, threat of destruction of reputation or social standing, or through other coercive means.

| NUMBER OF EXTORTION /<br>BLACKMAIL OFFENSES | CLEARED | CLEARANCE RATE |
|---------------------------------------------|---------|----------------|
| 54                                          | 7       | 13%            |

## EXTORTION / BLACKMAIL OFFENSES WERE COMMITTED APPROXIMATELY EVERY 6 DAYS

<sup>\*</sup>Definitions acquired from the U.S. Department of Justice publication: August 2000 National Incident Based Reporting System-Volume 1

Year 2017
Extortion / Blackmail Offenses by County