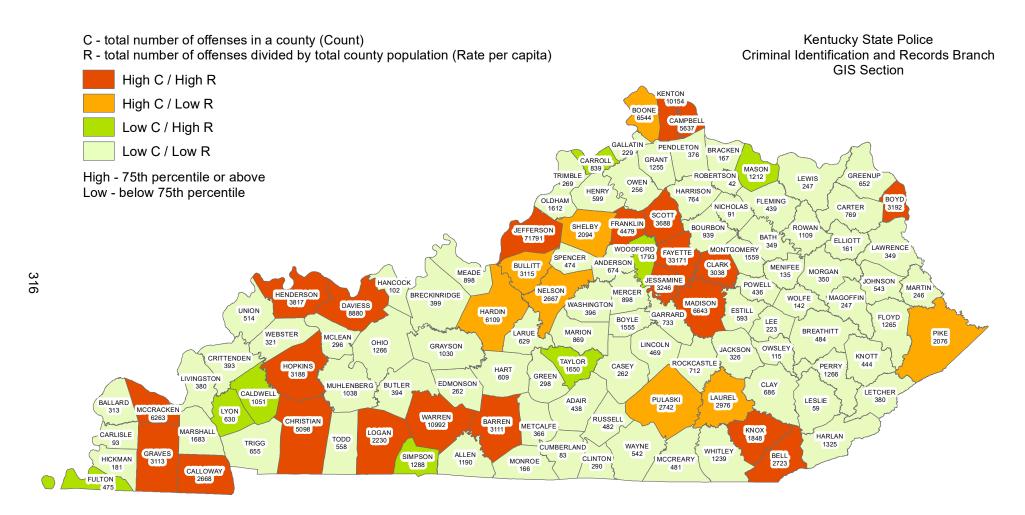

#### **FULL TIME SWORN LAW ENFORCEMENT EMPLOYEES**

| Agency                          | Male | Female | Total |
|---------------------------------|------|--------|-------|
| STATE POLICE                    | 945  | 30     | 975   |
| DAVIESS COUNTY SHERIFF'S OFFICE | 35   | 2      | 37    |
| OWENSBORO POLICE DEPARTMENT     | 86   | 4      | 90    |