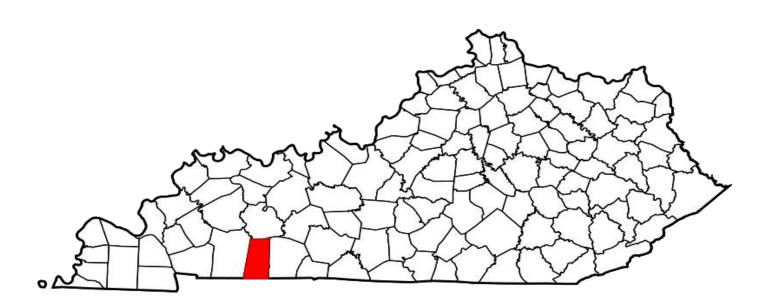

## **EXTORTION / BLACKMAIL**

## **DEFINITION**

To unlawfully obtain money, property, or any other thing of value, either tangible or intangible, through the use or threat of force, misuse of authority, threat of criminal prosecution, threat of destruction of reputation or social standing, or through other coercive means.

| NUMBER OF EXTORTION /<br>BLACKMAIL OFFENSES | CLEARED | CLEARANCE RATE |
|---------------------------------------------|---------|----------------|
| 54                                          | 7       | 13%            |

## EXTORTION / BLACKMAIL OFFENSES WERE COMMITTED APPROXIMATELY EVERY 6 DAYS

<sup>\*</sup>Definitions acquired from the U.S. Department of Justice publication: August 2000 National Incident Based Reporting System-Volume 1

Year 2017
Extortion / Blackmail Offenses by County