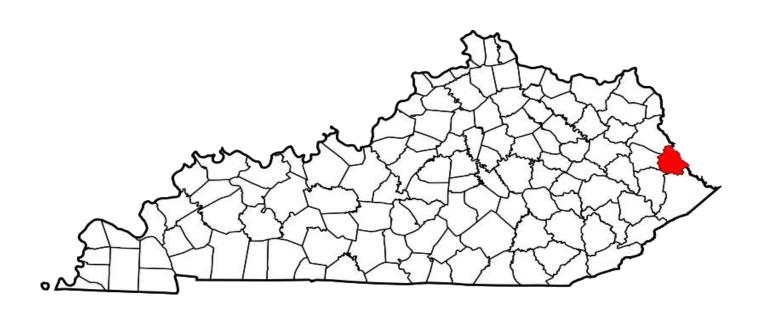

## **HUMAN TRAFFICKING**

## **DEFINITION**

The inducement of a person to perform a commercial sex act, or labor, or services, through force, fraud, or coercion. Human trafficking has also occurred if a person under 18 years of age has been induced, or enticed, regardless of force, fraud, or coercion, to perform a commercial sex act.

| NUMBER OF HUMAN<br>TRAFFICKING OFFENSES | CLEARED | CLEARANCE RATE |
|-----------------------------------------|---------|----------------|
| 44                                      | 15      | 34%            |

## HUMAN TRAFFICKING OFFENSES WERE COMMITTED APPROXIMATELY EVERY 8 DAYS

 $<sup>*</sup>Definitions \ acquired \ from \ the \ U.S. \ Department \ of \ Justice \ publication: \ August \ 2000 \ National \ Incident \ Based \ Reporting \ System-Volume \ 1$ 

Year 2017
Human Trafficking Offenses by County