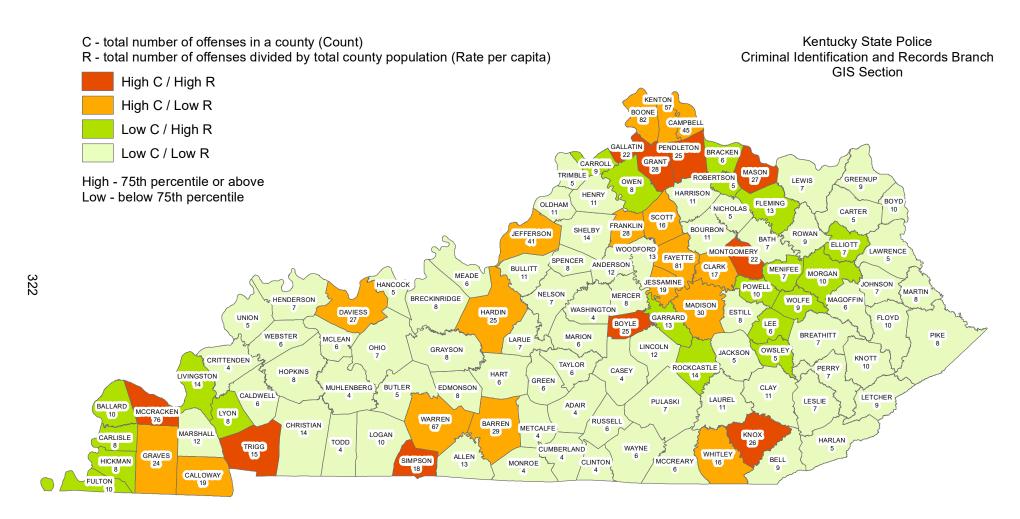

## A CRIME IS COMMITTED IN EDMONSON COUNTY APPROXIMATELY EVERY 24 HOURS

<sup>\*\*</sup>Kentucky State Police Troopers may be assigned to multiple counties per post.

County Seat: Brownsville Population: 12,226