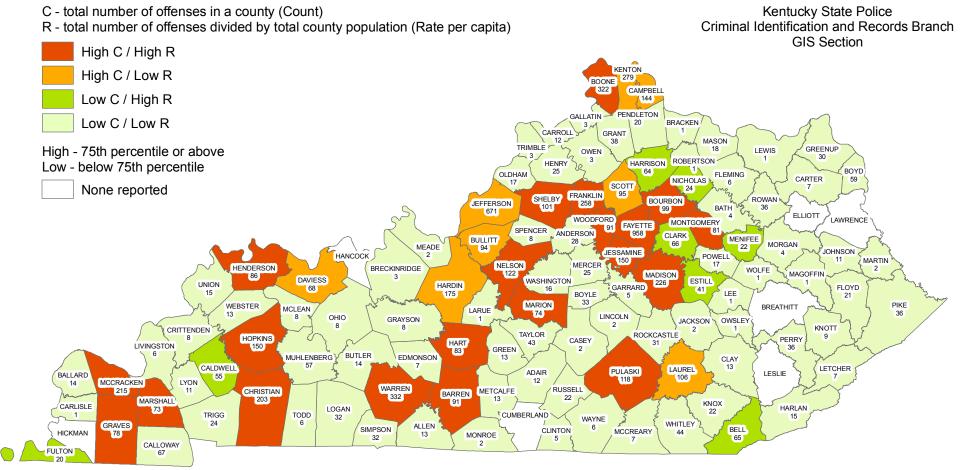

|



Kentucky State Police

# Year 2016

**Burglary / Breaking and Entering Offenses by County** 

#### **COUNTERFEITING / FORGERY**

#### DEFINITION

The altering, copying, or imitation of something, without authority or right, with the intent to deceive or defraud by passing the copy or thing altered or imitated as that which is original or genuine or the selling, buying, or possession of an altered, copied, or imitated thing with the intent to deceive or defraud.

| NUMBER OF<br>COUNTERFEITING/FORGERY<br>OFFENSES | CLEARED | CLEARANCE RATE |
|-------------------------------------------------|---------|----------------|
| 7,050                                           | 2,951   | 42%            |

#### COUNTERFEITING/FORGERY OFFENSES WERE COMMITTED APPROXIMATELY EVERY 60 MINUTES





# Year 2016

**Counterfeiting / Forgery Offenses by County** 

21

#### **DESTRUCTION / DAMAGE / VANDALISM OF PROPERTY**

#### DEFINITION

To willfully or maliciously destroy, damage, deface, or otherwise injure real or personal property without the consent of the owner or the person having custody or control of it.

| NUMBER OF DESTRUCTION /<br>DAMAGE / VANDALISM OF<br>PROPERTY OFFENSES | CLEARED | CLEARANCE RATE |
|-----------------------------------------------------------------------|---------|----------------|
| 25,231                                                                | 4,059   | 16%            |

#### DESTRUCTION / DAMAGE / VANDALISM OF PROPERTY OFFENSES WERE COMMITTED APPROXIMATELY EVERY 20 MINUTES





Year 2016

**Destruction / Damage / Vandalism of Property Offense