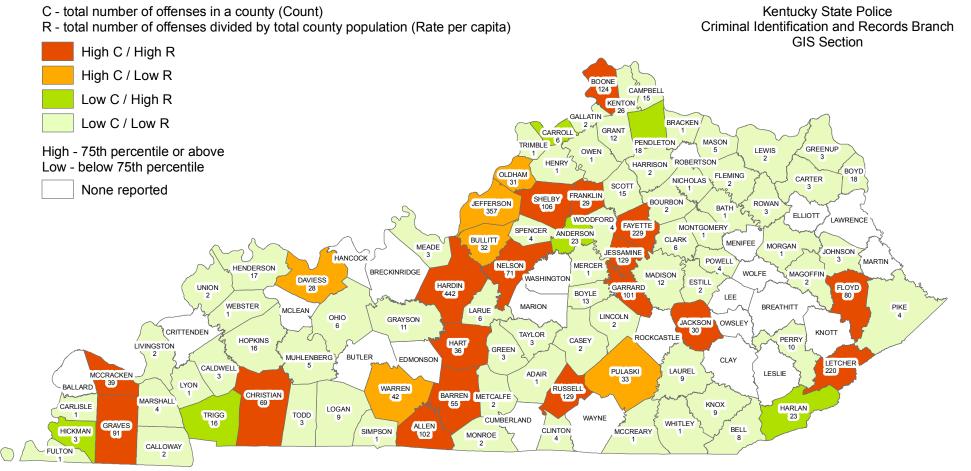

"Automobiles" include cars, taxi cabs, and other passenger vehicles. "Other Vehicles" include mopeds, motorcycles, motor scooters, trail bikes, etc.





# Year 2016 Motor Vehicle Theft Offenses by County

42

### **PORNOGRAPHY / OBSCENE MATERIAL**

#### DEFINITION

The violation of laws or ordinances prohibiting the manufacture, publishing, sale, purchase, or possession of sexually explicit material, e.g., literature or photographs.

| NUMBER OF<br>PORNOGRAPHY /<br>OBSCENE MATERIAL<br>OFFENSES | CLEARED | CLEARANCE RATE |
|------------------------------------------------------------|---------|----------------|
| 3,018                                                      | 2,125   | 70%            |

### PORNOGRAPHY / OBSCENE MATERIAL OFFENSES WERE COMMITTED APPROXIMATELY EVERY 3 HOURS





# Year 2016

**Pornography / Obscene Material Offenses by County** 

# PROSTITUTION OFFENSES

#### DEFINITION

To unlawfully engage in or promote sexual activities for profit.

| NUMBER OF<br>PROSTITUTION<br>OFFENSES | CLEARED | CLEARANCE RATE |
|---------------------------------------|---------|----------------|
| 424                                   | 206     | 49%            |

#### PROSTITUTION OFFENSES WERE COMMITTED APPROXIMATELY EVERY 20 HOURS

| BREAKDOWN                              | <b># OF OFFENSES</b> | # CLEARED | CLEARANCE<br>RATE |
|----------------------------------------|----------------------|-----------|-------------------|
| PROSTITUTION                           | 378                  | 181       | 48%               |
| ASSISTING OR PROMOTING<br>PROSTITUTION | 46