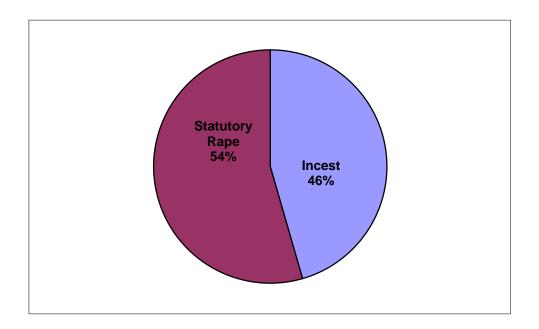

#### ANIMAL CRUELTY WAS COMMITTED APPROXIMATELY EVERY 19 HOURS

\*Definitions acquired from www.fbi.gov