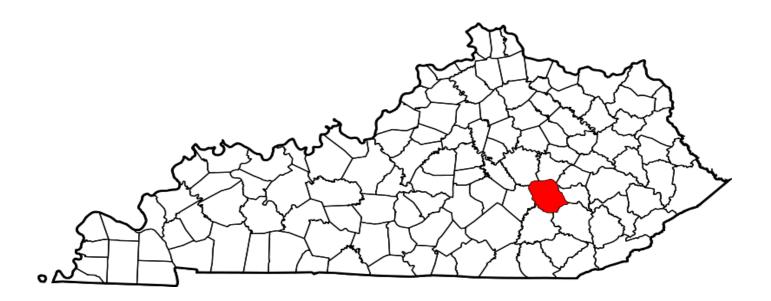

| 37      | 0        | 0       | 2         | 1        | 82       | 77      |
| Total                                      | 264      | 200     | 823      | 457     | 256      | 174     | 1765     | 1311    | 0        | 0       | 19        | 8        | 3127     | 2150    |

## Jackson County

### A CRIME IS COMMITTED IN JACKSON COUNTY APPROXIMATELY EVERY 1.5 DAYS

#### FULL TIME SWORN LAW ENFORCEMENT EMPLOYEES

| Agency                          | Male | Female | Total |
|---------------------------------|------|--------|-------|
| STATE POLICE                    | 38   | 1      | 39    |
| JACKSON COUNTY SHERIFF'S OFFICE | 6    | 1      | 7     |
| MCKEE POLICE DEPARTMENT         | 3    | 0      | 3     |

\*\*Kentucky State Police Troopers may be assigned to multiple counties per post.



County Seat: McKee Population: 13,368 Registered Sex Offenders: 62

## JACKSON COUNTY

| Group A Offenses                           | State    | Police  | She      | eriff   | Mc       | Kee     | All Other | Agencies |          | -       | То       | tal     |
|--------------------------------------------|----------|---------|----------|---------|----------|---------|-----------|----------|----------|---------|----------|---------|
| By Category                                | Offe     | nses    | Offe     | nses    | Offe     | nses    | Offe      | nses     | Offe     | nses    | Offe     | nses    |
| by category                                | Reported | Cleared | Reported | Cleared | Reported | Cleared | Reported  | Cleared  | Reported | Cleared | Reported | Cleared |
| Animal Cr