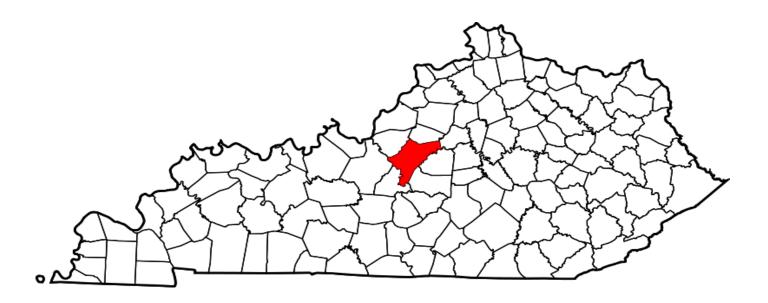

|
| Total                                      | 23       | 11      | 93        | 64       | 0        | 0       | 0        | 0       | 972      | 659     |

## **Nelson County**

### A CRIME IS COMMITTED IN NELSON COUNTY APPROXIMATELY EVERY 4 HOURS

#### FULL TIME SWORN LAW ENFORCEMENT EMPLOYEES

| Agency                         | Male | Female | Total |
|--------------------------------|------|--------|-------|
| STATE POLICE                   | 65   | 0      | 65    |
| NELSON COUNTY SHERIFF'S OFFICE | 4    | 0      | 4     |
| BARDSTOWN POLICE DEPARTMENT    | 22   | 1      | 23    |
| BLOOMFIELD POLICE DEPARTMENT   | 0    | 0      | 0     |
| NEW HAVEN POLICE DEPARTMENT    | 1    | 0      | 1     |

\*\*Kentucky State Police Troopers may be assigned to multiple counties per post.



County Seat: Bardstown Population: 45,559 Registered Sex Offenders: 100

## NELSON COUNTY

| Group A Offenses                           | State    | Police  | She      | eriff   | Bards    | stown   | Bloom    | field PD | New Ha   | iven PD | All Other | Agencies | То       | tal     |
|--------------------------------------------|----------|---------|----------|---------|----------|---------|----------|----------|----------|---------|-----------|----------|----------|---------|
| By Category                                | Offe     | nses    | Offe     | nses    | Offe     | nses    | Offe     | nses     | Offe     | nses    | Offe      | nses     | Offe     | nses    |
| By Calegory                                | Reported | Cleared | Reported | Cleared | Reported | Cleared | Report