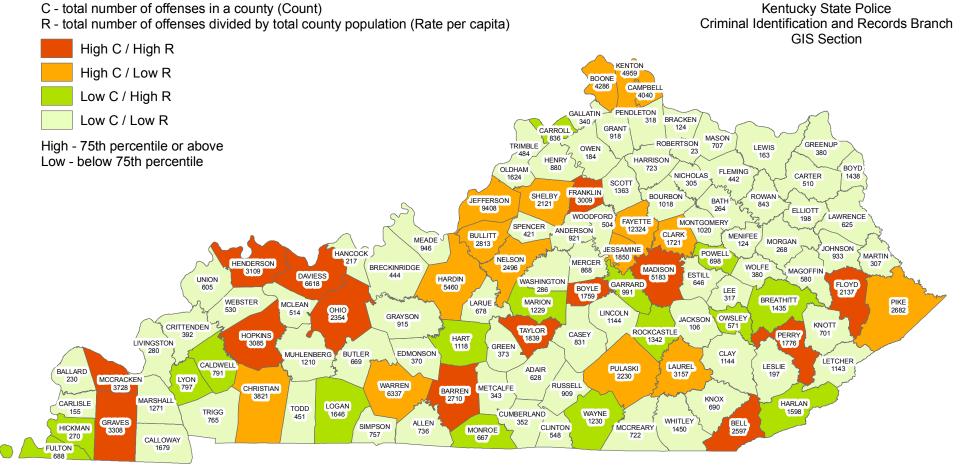

#### Total county population ranking

# Year 2016

### **Total Population by County**