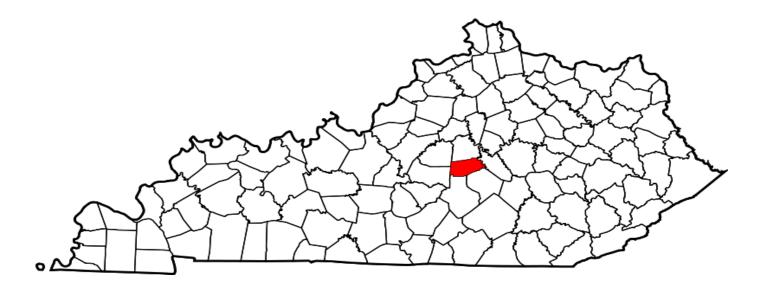

| 147      | 87      | 423      | 165     | 1960     | 749     | 136      | 68      | 2         | 0        | 2668     | 1069    |

# **Boyle County**

### A CRIME IS COMMITTED IN BOYLE COUNTY APPROXIMATELY EVERY 5 HOURS

#### FULL TIME SWORN LAW ENFORCEMENT EMPLOYEES

| Agency                          | Male | Female | Total |
|---------------------------------|------|--------|-------|
| STATE POLICE                    | 38   | 1      | 39    |
| BOYLE COUNTY SHERIFF'S OFFICE   | 12   | 0      | 12    |
| DANVILLE POLICE DEPARTMENT      | 26   | 3      | 29    |
| JUNCTION CITY POLICE DEPARTMENT | 2    | 0      | 2     |
| PERRYVILLE POLICE DEPARTMENT    | 1    | 0      | 1     |

\*\*Kentucky State Police Troopers may be assigned to multiple counties per post.



County Seat: Danville Population: 30,018 Registered Sex Offenders: 79

# BOYLE COUNTY

| Group A Offenses                           | State    | Police  | She      | eriff   | Danvi    | lle PD  | Junction | n City PD | Perryv   | ille PD | All Other | Agencies | То       | tal     |
|--------------------------------------------|----------|---------|----------|---------|----------|---------|----------|-----------|----------|---------|-----------|----------|----------|---------|
| By Category                                | Offe     | nses    | Offe     | nses    | Offe     | nses    | Offe     | nses      | Offe     | nses    | Offe      | nses     | Offe     | nses    |
| By Calegory                                | Reported | Cleared | Reported | Cleared | Reported | Cleared | Reporte