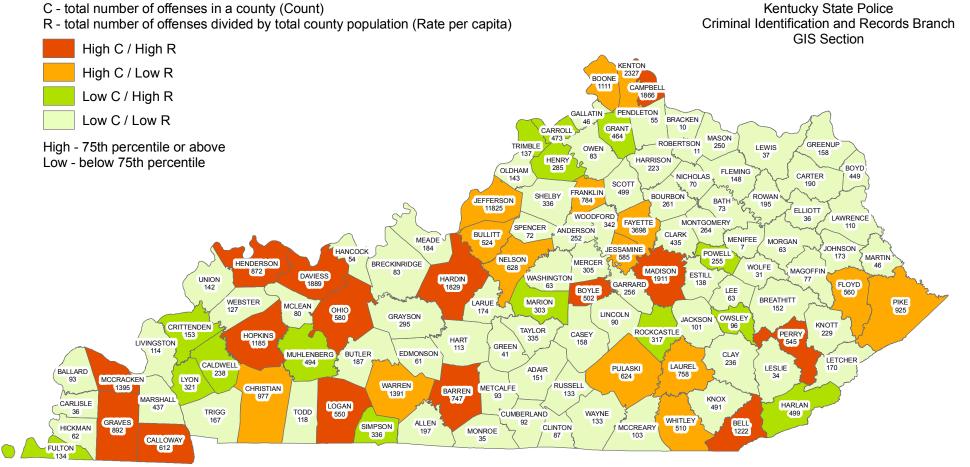

#### Total county population ranking

# Year 2016

### **Total Population by County**