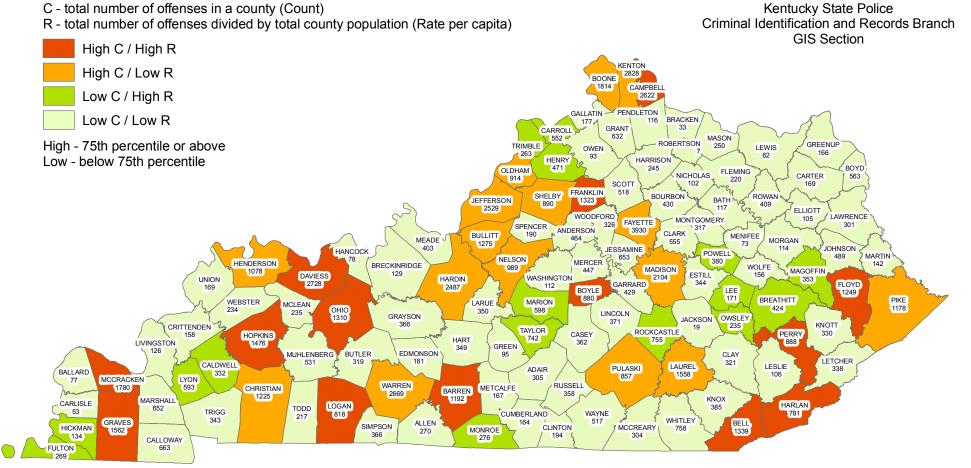

#### Total county population ranking

# Year 2016

### **Total Population by County**