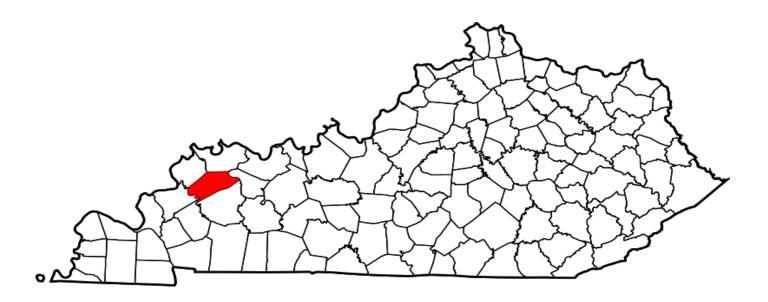

| Total                                      | 67       | 34      | 166      | 33      | 175      | 71      | 18        | 1        | 426      | 139     |

## Webster County

#### A CRIME IS COMMITTED IN WEBSTER COUNTY APPROXIMATELY EVERY 24 HOURS

#### FULL TIME SWORN LAW ENFORCEMENT EMPLOYEES

| Agency                          | Male | Female | Total |
|---------------------------------|------|--------|-------|
| STATE POLICE                    | 40   | 0      | 40    |
| WEBSTER COUNTY SHERIFF'S OFFICE | 7    | 0      | 7     |
| CLAY POLICE DEPARTMENT          | 2    | 0      | 2     |
| PROVIDENCE POLICE DEPARTMENT    | 6    | 0      | 6     |
| SEBREE POLICE DEPARTMENT        | 1    | 0      | 1     |

\*\*Kentucky State Police Troopers may be assigned to multiple counties per post.



County Seat: Dixon Population: 13,316 Registered Sex Offenders: 119

### WEBSTER COUNTY

| Group A Offenses                           | State    | Police  | She      | eriff   | Provi    | dence   | Cl       | ay      | Seb      | oree    | All Other | Agencies | То       | tal     |
|--------------------------------------------|----------|---------|----------|---------|----------|---------|----------|---------|----------|---------|-----------|----------|----------|---------|
| By Category                                | Offe     | nses    | Offe      | nses     | Offe     | nses    |
| by category                                | Reported | Cleared | Reported  | Cleared  | Reported | Cleared |
| Animal Cruelty                             | 0        | 0       | 0        | 0       | 1