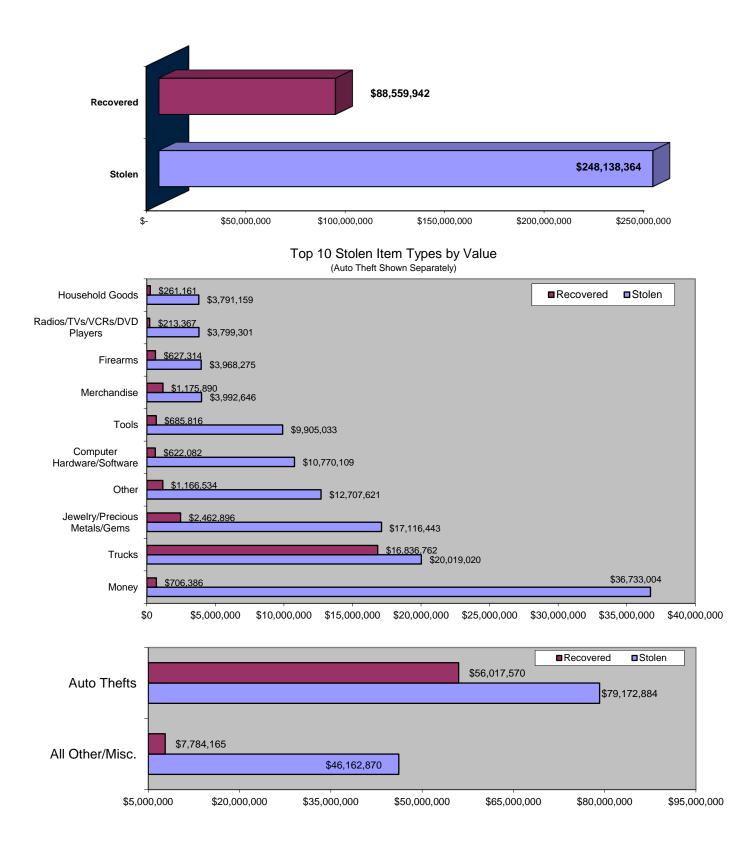

### VALUE OF PROPERTY STOLEN / RECOVERED

The estimated value of property reported stolen and recovered in Kentucky during 2016 is illustrated by the graphs below. (Graphs only show stolen and recovered value ratios for each category. Categories should not be compared to each other.)

Of the vehicles stolen, **61%** were recovered. These figures do not include vehicles stolen out of state and recovered in Kentucky.

#### A breakdown by the type of vehicles stolen is shown in the chart below. "Automobiles" include cars, taxi cabs, and other passenger vehicles. "Other Vehicles" include mopeds, motorcycles, motor scooters, trail bikes, etc.