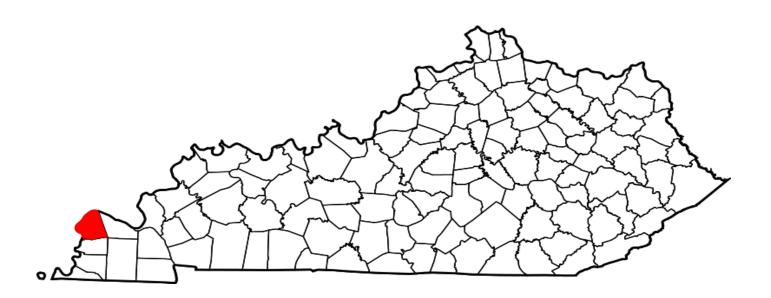

### HUMAN TRAFFICKING OFFENSES WERE COMMITTED APPROXIMATELY EVERY 8 DAYS

Year 2016 Human Trafficking Offenses by County