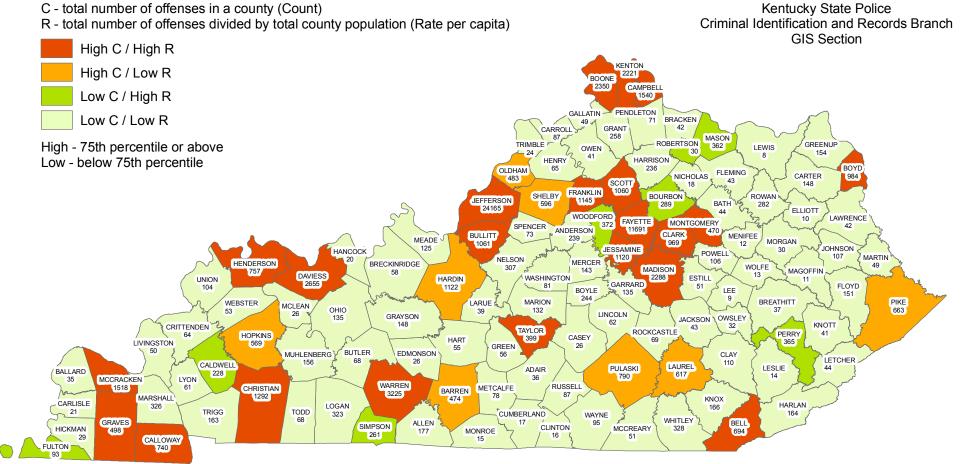

|
| THEFT FROM BUILDING                            | 5,259         | 606       | 12%               |
| THEFT FROM COIN-OPERATED<br>MACHINE OR DEVICE  | 87            | 13        | 15%               |
| THEFT FROM MOTOR VEHICLE                       | 14,749        | 844       | 6%                |
| THEFT OF MOTOR VEHICLE<br>PARTS OR ACCESSORIES | 1,635         | 52        | 3%                |
| ALL OTHER LARCENY                              | 37,801        | 6,104     | 16%               |

### VALUE OF PROPERTY STOLEN / RECOVERED

The estimated value of property reported stolen and recovered in Kentucky during 2016 is illustrated by the graphs below. (Graphs only show stolen and recovered value ratios for each category. Categories should not be compared to each other.)





# Year 2016 Larceny / Theft Offenses by County

### **MOTOR VEHICLE THEFT**

#### DEFINITION

The theft of a motor vehicle.

| NUMBER OF MOTOR<br>VEHICLE THEFT OFFENSES | CLEARED | CLEARANCE RATE |
|-------------------------------------------|---------|----------------|
| 10,620                                    | 1,735   | 16%            |

#### MOTOR VEHICLE THEFT OFFENSES WERE COMMITTED APPROXIMATELY EVERY 49 MINUTES

#### THE COST OF MOTOR VEHICLE THEFT

The value of stolen vehicles as well as recovered and non-recovered vehicles is shown in the chart below. It should be noted that multiple vehicles can be listed as stolen on a single report.

Of the vehicles stolen, **61%** were recovered. These figures do not include vehicles stolen out of state and recovered in Kentucky.

#### A