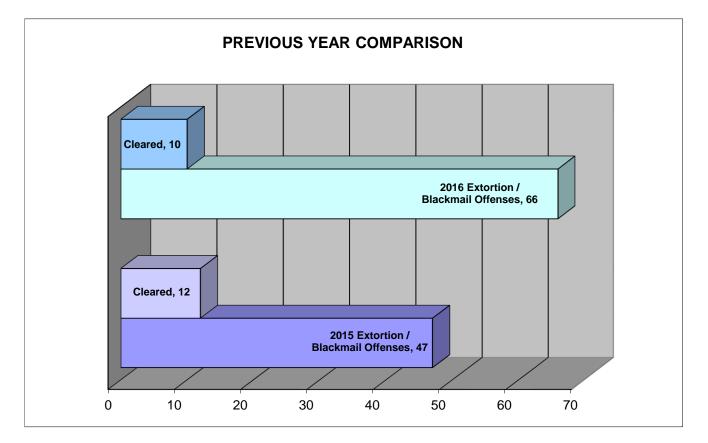

| NUMBER OF EXTORTION /<br>BLACKMAIL OFFENSES | CLEARED | CLEARANCE RATE |
|---------------------------------------------|---------|----------------|
| 66                                          | 10      | 15%            |

## EXTORTION / BLACKMAIL OFFENSES WERE COMMITTED APPROXIMATELY EVERY 5 DAYS

# Year 2016 Extortion / Blackmail Offenses by County

27