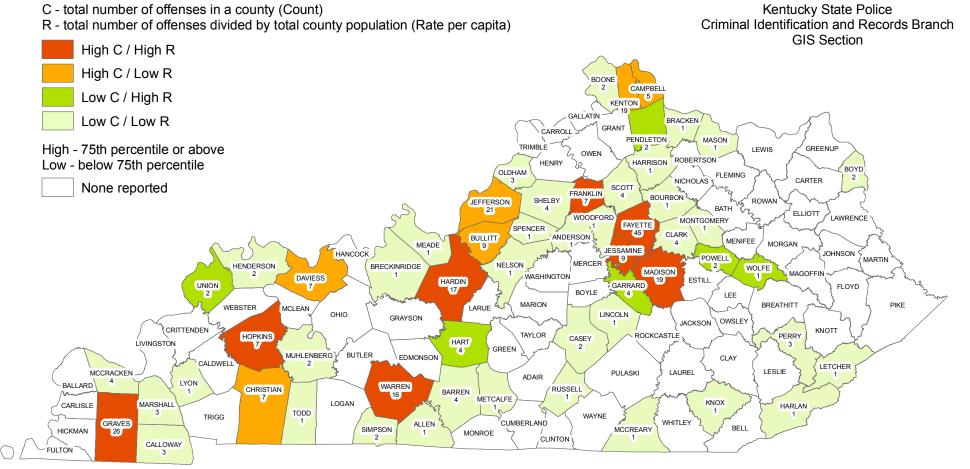

|  |  |
| Industrial Site                      | 3         | 1.0%  |  |  |  |  |  |  |
| Jail/Prison (Includes Penitentiary)  | 2         | 0.7%  |  |  |  |  |  |  |
| Other/Unknown                        | 15        | 5.1%  |  |  |  |  |  |  |
| Park/Playground                      | 2         | 0.7%  |  |  |  |  |  |  |
| Parking Lot/Garage                   | 20        | 6.8%  |  |  |  |  |  |  |
| Residence/Home                       | 96        | 32.7% |  |  |  |  |  |  |
| Restaurant (Includes Cafeteria)      | 2         | 0.7%  |  |  |  |  |  |  |
| School-College/University            | 8         | 2.7%  |  |  |  |  |  |  |
| School-Elementary/Secondary          | 13        | 4.4%  |  |  |  |  |  |  |
| Specialty Store                      | 2         | 0.7%  |  |  |  |  |  |  |



# Year 2016 Hate / Bias Crimes by County

# DRIVING UNDER THE INFLUENCE



# DUI ARRESTS BY AGE, SEX, AND RACE

| COUNTY       |       | AGE |     |      | SEX    |     |       | RA    | CE    |     | TOTAL |
|--------------|-------|-----|-----|------|--------|-----|-------|-------|-------|-----|-------|
| COUNTY       | ADULT | JUV | UNK | MALE | FEMALE | UNK | WHITE | BLACK | OTHER | UNK | TOTAL |
| ADAIR        | 127   | 0   | 2   | 93   | 36     | 0   | 125   | 3     | 1     | 0   | 129   |
| ALLEN        | 116   | 2   | 0   | 90   | 28     | 0   | 115   | 2     | 1     | 0   | 118   |
| ANDERSON     | 148   | 3   | 0   | 109  | 42     | 0   | 142   | 9     | 0     | 0   | 151   |
| BALLARD      | 21    | 0   | 0   | 16   | 5      | 0   | 18    | 3     | 0     | 0   | 21    |
| BARRE