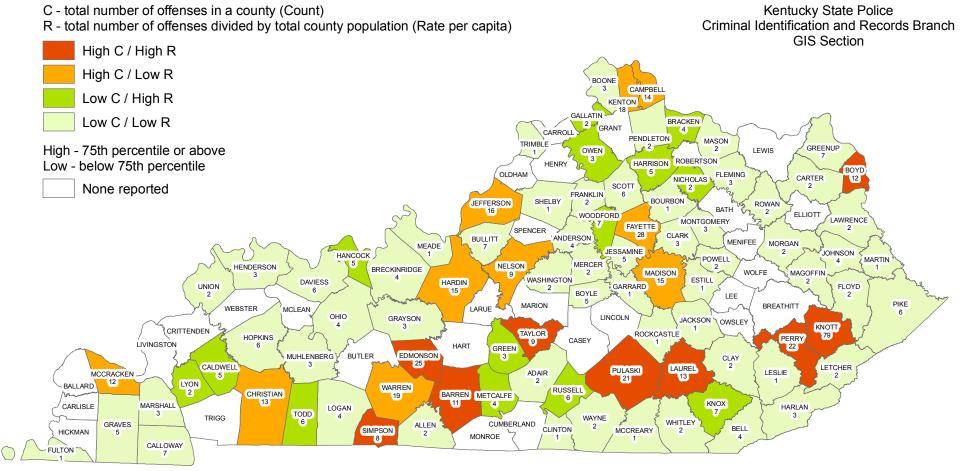

%               |
| FORCIBLE FONDLING | 2,617         | 1,098     | 42%               |





# Year 2016 Sex Offenses (Forcible) by County

# SEX OFFENSES (NON-FORCIBLE)

#### DEFINITION

Unlawful, nonforcible sexual intercourse.

| NUMBER OF NON-<br>FORCIBLE SEX<br>OFFENSES | CLEARED | CLEARANCE RATE |
|--------------------------------------------|---------|----------------|
| 582                                        | 291     | 50%            |

### NON-FORCIBLE SEX OFFENSES WERE COMMITTED APPROXIMATELY EVERY 15 HOURS

| BREAKDOWN      | # OF OFFENSES | # CLEARED | CLEARANCE<br>RATE |
|----------------|---------------|-----------|-------------------|
| INCEST         | 265           | 159       | 60%               |
| STATUTORY RAPE | 317           | 132       | 42%               |





# Year 2016 Sex Offenses (Non-Forcible) by County

52

# STOLEN PROPERTY OFFENSES

#### DEFINITION

Receiving, buying, selling, possessing, concealing, or transporting any property with the knowledge that it has been unlawfully taken, as by Burglary, Embezzlement, Fraud, Larceny, Robbery, etc.

| NUMBER OF STOLEN<br>PROPERTY OFFENSES | CLEARED | CLEARANCE RATE |  |
|---------------------------------------|---------|----------------|--|
| 4,531                                 | 2,047   | 45%            |  |

### STOLEN PROPERTY OFFENSES WERE COMMITTED APPROXIMATELY EVERY 2 HOURS





# Year 2016 Stolen Property Offenses by County

### WEAPON LAW VIOLATIONS

#### **DEFINITION**

The violation of laws or ordinances prohibiting the manufacture, sale, purchase, transportation, possession, con