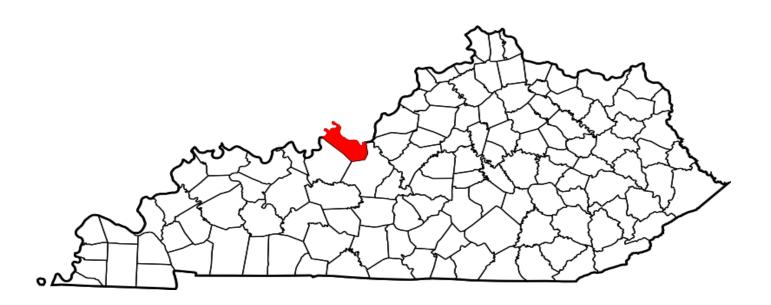

### HUMAN TRAFFICKING OFFENSES WERE COMMITTED APPROXIMATELY EVERY 8 DAYS

Year 2016 Human Trafficking Offenses by County