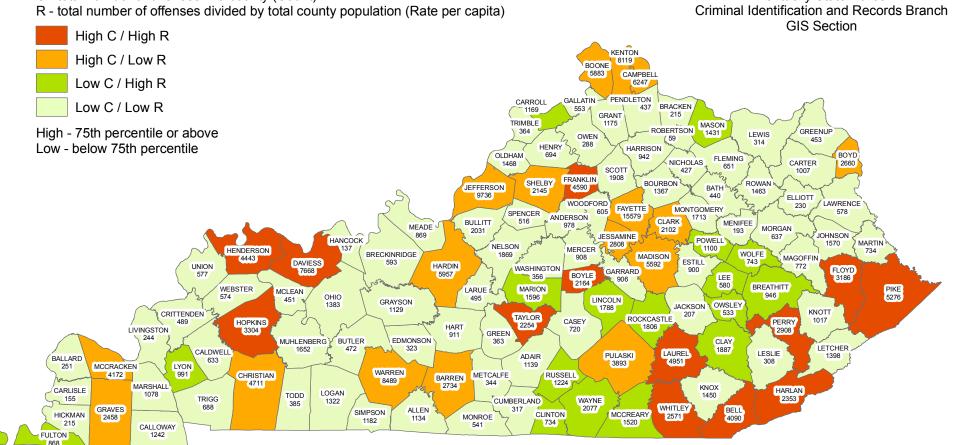

#### Total county population ranking

# Year 2016

### **Total Population by County**