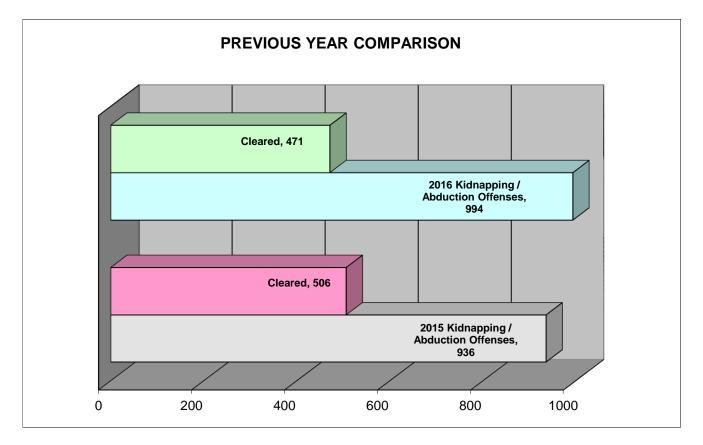

#### DEFINITION

The unlawful seizure, transportation, and/or detention of a person against his/her will or of a minor without the consent of his/her custodial parent(s) or legal guardian.

| NUMBER OF KIDNAPPING /<br>ABDUCTION OFFENSES | CLEARED | CLEARANCE RATE |
|----------------------------------------------|---------|----------------|
| 994                                          | 471     | 47%            |

### KIDNAPPING / ABDUCTION OFFENSES WERE COMMITTED APPROXIMATELY EVERY 8 HOURS