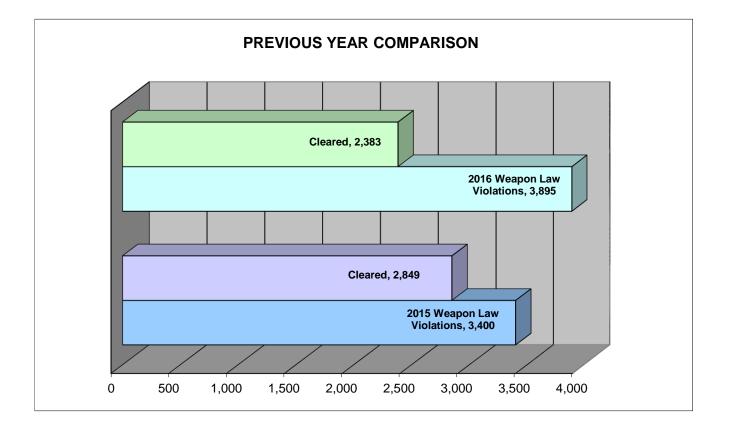

| Group-A Offenses                           | Offenses Reported |         |                         |                        |  |  |  |
|--------------------------------------------|-------------------|---------|-------------------------|------------------------|--|--|--|
| Classification                             | 2015              | 2016    | Increase or<br>Decrease | % of Total<br>Offenses |  |  |  |
| Animal Cruelty                             | -                 | 449     | -                       | 0.16%                  |  |  |  |
| Arson                                      | 627               | 778     | 24.08%                  | 0.28%                  |  |  |  |
| Assault Offenses                           | 41,531            | 41,823  | 0.70%                   | 14.91%                 |  |  |  |
| Bribery                                    | 75                | 85      | 13.33%                  | 0.03%                  |  |  |  |
| Burglary/Breaking and Entering             | 23,430            | 21,989  | -6.15%                  | 7.84%                  |  |  |  |
| Counterfeiting/Forgery                     | 7,757             | 7,050   | -9.11%                  | 2.51%                  |  |  |  |
| Destruction/Damage/Vandalism of Property   | 24,586            | 25,231  | 2.62%                   | 8.99%                  |  |  |  |
| Drug/Narcotic Offenses                     | 55,267            | 59,887  | 8.36%                   | 21.34%                 |  |  |  |
| Extortion/Blackmail                        | 47                | 66      | 40.43%                  | 0.02%                  |  |  |  |
| Fraud Offenses                             | 12,947            | 12,363  | -4.51%                  | 4.41%                  |  |  |  |
| Gambling Offenses                          | 31                | 18      | -41.94%                 | 0.01%                  |  |  |  |
| Homicide Offenses                          | 367               | 474     | 29.16%                  | 0.17%                  |  |  |  |
| Human Trafficking                          | -                 | 43      | -                       | 0.02%                  |  |  |  |
| Kidnapping/Abduction                       | 936               | 994     | 6.20%                   | 0.35%                  |  |  |  |
| Larceny/Theft Offenses                     | 77,881            | 77,588  | -0.38%                  | 27.65%                 |  |  |  |
| Motor Vehicle Theft                        | 9,500             | 10,620  | 11.79%                  | 3.79%                  |  |  |  |
| Pornography/Obscene Material               | 3,618             | 3,018   | -16.58%                 | 1.08%                  |  |  |  |
| Prostitution Offenses                      | 404               | 424     | 4.95%                   | 0.15%                  |  |  |  |
| Robbery                                    | 3,826             | 3,623   | -5.31%                  | 1.29%                  |  |  |  |
| Sex Offenses (Forcible)                    | 4,709             | 5,050   | 7.24%                   | 1.80%                  |  |  |  |
| Sex Offenses (Non-Forcible)                | 625               | 582     | -6.88%                  | 0.21%                  |  |  |  |
| Stolen Property Offenses (Receiving, etc.) | 4,183             | 4,531   | 8.32%                   | 1.61%                  |  |  |  |
| Weapon Law Violations                      | 3,400             | 3,895   | 14.56%                  | 1.39%                  |  |  |  |
| Total Group-A Offenses                     | 275,747           | 280,581 | 1.75%                   | 100.00%                |  |  |  |

The total number of Group A crimes reported by law enforcement agencies in Kentucky during 2016 is shown in the chart above. These overall statistics reflect only offenses reported to or known by the police.

When making comparisons between years, the following should be taken into account: (1) Data is not inclusive of all offenses reported to the police; (2) Increases or decreases in the number of crimes reported can be attributed to a variety of factors, including methods of reporting and tabulating on the part of law enforcement agencies; (3) Differing levels of citizen awareness and their responsibility to report crimes have a direct impact on the number of reports received by police.

Note: A comparison of data for Animal Cruelty and Human Trafficking offenses cannot be made from prior year statistics, as these offense categories were only recently added to the Group-A crimes list in 2016.