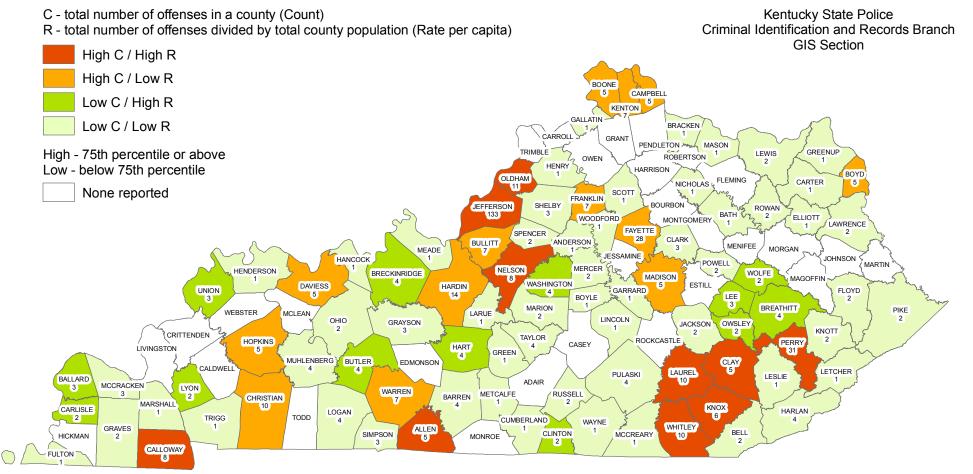

| 11  |  |
| Other Felony Involved               | 39  |  |
| Other Circumstances                 | 57  |  |
| Unknown Circumstances               | 167 |  |
| Other Negligent Weapon Handling     | 3   |  |
| Other Negligent Killings            | 32  |  |

The charts to the left and above depict murder weapons and circumstances as reported by police officers. The unknown category reflects instances where the weapons/circumstances were not known at the time the report was submitted, or were not specified on the report. Some offenses may have had multiple circumstances.

In 2016, a firearm was used in 71% of homicide offenses.

\*Definitions acquired from the U.S. Department of Justice publication: August 2000 National Incident Based Reporting System-Volume 1

#### 32



# Year 2016 Homicide Offenses by County

# **HUMAN TRAFFICKING**

#### **DEFINITION**

The inducement of a person to perform a commercial sex act, or labor, or services, through force, fraud, or coercion. Human trafficking has also occurred if a person under 18 years of age has been induced, or enticed, regardless of force, fraud, or coercion, to perform a commercial sex act.

| NUMBER OF HUMAN<br>TRAFFICKING OFFENSES | CLEARED | CLEARANCE RATE |
|-----------------------------------------|---------|----------------|
| 43                                      | 23      | 53%            |

### HUMAN TRAFFICKING OFFENSES WERE COMMITTED APPROXIMATELY EVERY 8 DAYS





Year 2016 Human Trafficking Offenses by County

## **KIDNAPPING / ABDUCTION**

#### DEFINITION

The unlawful seizure, transpor