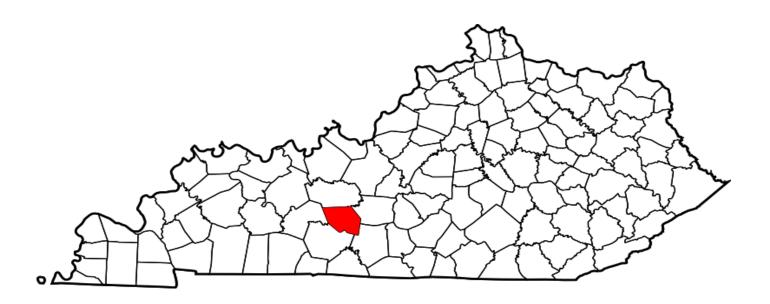

| 2        | 2       | 20       | 19      | 69       | 68      | 0         | 0        | 91       | 89      |
| Total                                      | 232      | 114     | 1469     | 832     | 6690     | 3687    | 1         | 0        | 8392     | 4633    |

### **Edmonson County**

### A CRIME IS COMMITTED IN EDMONSON COUNTY APPROXIMATELY EVERY 24 HOURS

#### FULL TIME SWORN LAW ENFORCEMENT EMPLOYEES

| Agency                           | Male | Female | Total |
|----------------------------------|------|--------|-------|
| STATE POLICE                     | 67   | 4      | 71    |
| EDMONSON COUNTY SHERIFF'S OFFICE | 5    | 0      | 5     |
| BROWNSVILLE POLICE DEPARTMENT    | 3    | 0      | 3     |

\*\*Kentucky State Police Troopers may be assigned to multiple counties per post.



County Seat: Brownsville Population: 12,114 Registered Sex Offenders: 23

# EDMONSON COUNTY

| Group A Offenses                           | State    | Police  | She      | eriff   | Brow     | nsville | All Other | Agencies | То       | otal    |
|--------------------------------------------|----------|---------|----------|---------|----------|---------|-----------|----------|----------|---------|
| By Category                                | Offe     | nses    | Offe     | nses    | Offe     | nses    | Offe      | nses     | Offe     | nses    |
| By Calegoly                                | Reported | Cleared | Reported | Cleared | Reported | Cleared | Reported  | Cleared  | Reported | Cleared |
| Animal Cruelty                             | 1        | 1       | 1        | 1       |