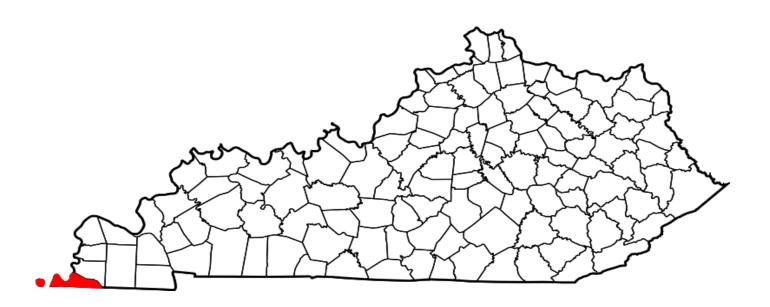

### HUMAN TRAFFICKING OFFENSES WERE COMMITTED APPROXIMATELY EVERY 8 DAYS

Year 2016 Human Trafficking Offenses by County