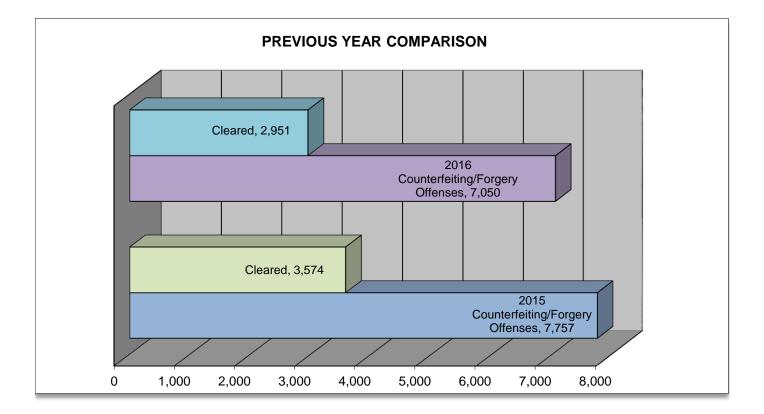

| NUMBER OF<br>COUNTERFEITING/FORGERY<br>OFFENSES | CLEARED | CLEARANCE RATE |
|-------------------------------------------------|---------|----------------|
| 7,050                                           | 2,951   | 42%            |

#### COUNTERFEITING/FORGERY OFFENSES WERE COMMITTED APPROXIMATELY EVERY 60 MINUTES