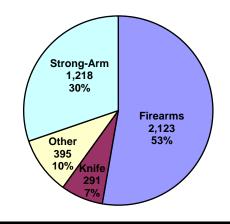

| WEAPONS USED IN AGGRAVATED ASSAULT |        |            |  |  |
|------------------------------------|--------|------------|--|--|
| WEAPON TYPE                        | NUMBER | % OF TOTAL |  |  |
| FIREARMS                           | 1,650  | 25%        |  |  |
| KNIVES                             | 713    | 11%        |  |  |
| PERSONAL WEAPONS                   | 2,130  | 33%        |  |  |
| OTHER WEAPONS                      | 1,995  | 31%        |  |  |
| TOTAL                              | 6,488  | 100%       |  |  |