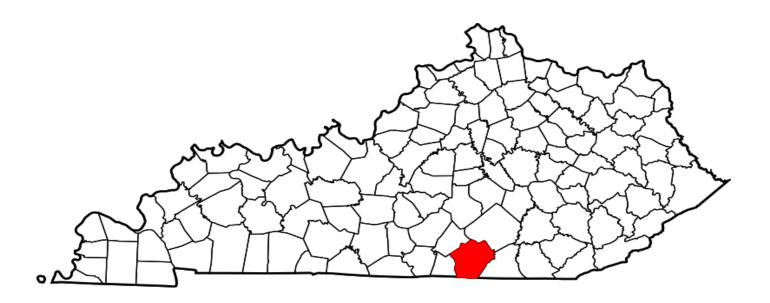

### HUMAN TRAFFICKING OFFENSES WERE COMMITTED APPROXIMATELY EVERY 8 DAYS

Year 2016 Human Trafficking Offenses by County