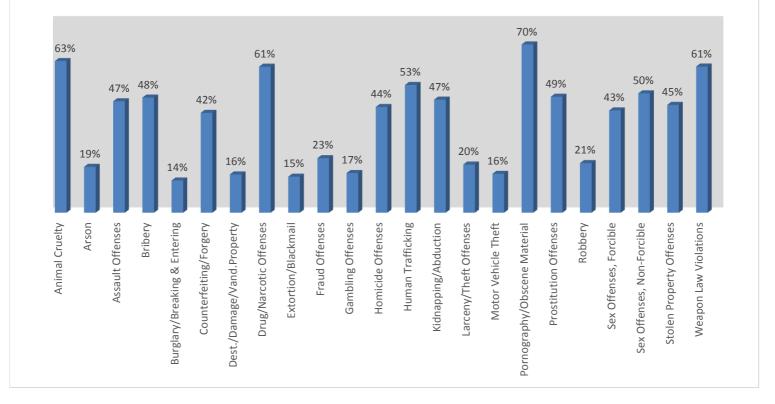

ans) when compared with the total number of offenses reported to or known by the police. As shown in the chart, clearance rates for property crimes are traditionally low. With the exception of robbery, clearance rates for violent crimes are high. High clearance rates for murder, rape, and assault are attributable to the fact that the perpetrator is known, recognizable, or in some way usually associated with the victim. Low clearance rates for property crimes can be attributed to the difficulty of the victim identifying the perpetrator.

The pie charts below depict the relative clearance rates of property versus violent Group A crimes.

#### Property Crimes Outnumbered Violent Crimes approximately 2.7 to 1



The graph below depicts relative clearance rates for each of the Group-A crimes.



#### **CLEARANCE RATES (%)**

#### ANIMAL CRUELTY

#### **DEFINITION**

Intentionally, knowingly, or recklessly taking an action that mistreats or kills any animal without just cause, such as torturing, tormenting, mutilation, maiming, poisoning, or abandonment. Included are instances of duty to provide care, e.g., shelter, food, water, care if sick or injured; transporting or confining an animal in a manner likely to cause injury or death; causing an animal to fight with another; inflicting excessive or repeated unnecessary pain or suffering, e.g., uses objects to beat or injure an animal.

| NUMBER OF ANIMAL<br>CRUELTY OFFENSES | CLEARED | CLEARANCE RATE |
|--------------------------------------|---------|----------------|
| 449                                  | 285     | 63%