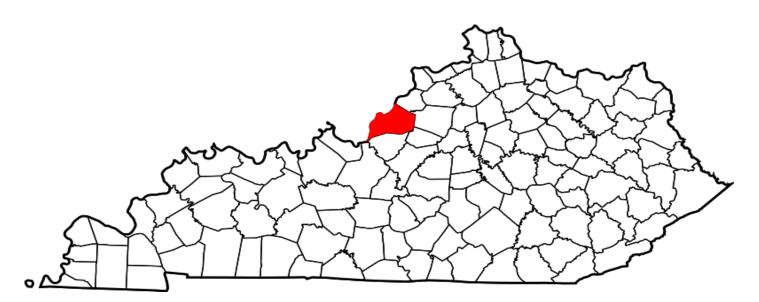

| LOUISVILLE METRO POLICE DEPARTMENT   | 1061 | 180    | 1241  |
| LYNNVIEW POLICE DEPARTMENT           | 3    | 0      | 3     |
| MEADOWVALE POLICE DEPARTMENT         | 1    | 0      | 1     |
| NORTHFIELD POLICE DEPARTMENT         | 0    | 0      | 0     |
| PROSPECT POLICE DEPARTMENT           | 5    | 1      | 6     |
| REGIONAL AIRPORT AUTH.               | 39   | 1      | 40    |
| SHIVLEY POLICE DEPARTMENT            | 30   | 0      | 30    |
| ST. MATTHEWS POLICE DEPARTMENT       | 31   | 2      | 33    |
| STRATHMOOR VILLAGE POLICE DEPT.      | 5    | 0      | 5     |
| UNIVERSITY OF LOUISVILLE SECURITY PD | 40   | 4      | 44    |
| WEST BUECHEL                         | 10   | 1      | 11    |

\*\*Kentucky State Police Troopers may be assigned to multiple counties per post.



County Seat: Louisville Population: 765,352 Registered Sex Offenders: 1820

| Group A Offenses                           | State    | Police  | She      | eriff   | Louisvil | le Metro | St. Ma   | tthews  | Shi      | vely    | Anch     | orage   |
|--------------------------------------------|----------|---------|----------|---------|----------|----------|----------|---------|----------|---------|----------|---------|
| By Category                                | Offe     | nses    | Offe     | nses    | Offe     | nses     | Offe     | nses    | Offe     | nses    | Offe     | nses    |
| by category                                | Reported | Cleared | Reported | Cleared | Reported | Cleared  | Reported | Cleared | Reported | Cleared | Reported | Cleared |
| Animal Cruelty