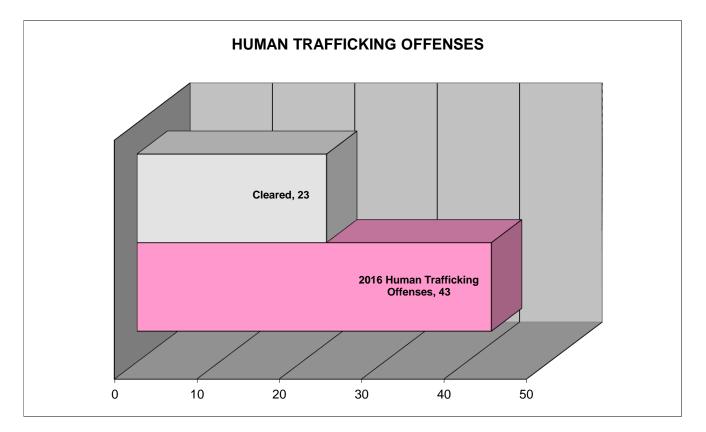

| NUMBER OF HUMAN<br>TRAFFICKING OFFENSES | CLEARED | CLEARANCE RATE |
|-----------------------------------------|---------|----------------|
| 43                                      | 23      | 53%            |

### HUMAN TRAFFICKING OFFENSES WERE COMMITTED APPROXIMATELY EVERY 8 DAYS

Year 2016 Human Trafficking Offenses by County