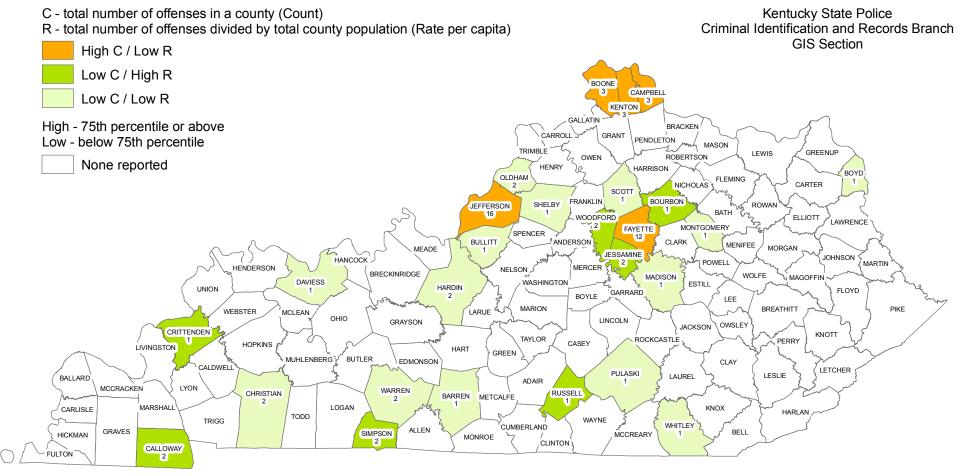

---------------|---------|----------------|
| 17,294                                 | 11,009  | 64%            |





# Year 2016 Drug / Narcotic Offenses by County

## **EXTORTION / BLACKMAIL**

#### **DEFINITION**

To unlawfully obtain money, property, or any other thing of value, either tangible or intangible, through the use or threat of force, misuse of authority, threat of criminal prosecution, threat of destruction of reputation or social standing, or through other coercive means.

| NUMBER OF EXTORTION /<br>BLACKMAIL OFFENSES | CLEARED | CLEARANCE RATE |
|---------------------------------------------|---------|----------------|
| 66                                          | 10      | 15%            |

## EXTORTION / BLACKMAIL OFFENSES WERE COMMITTED APPROXIMATELY EVERY 5 DAYS





# Year 2016 Extortion / Blackmail Offenses by County

27

# FRAUD OFFENSES

#### DEFINITION

The intentional perversion of the truth for the purpose of inducing another person or other entity in reliance upon it to part with something of value or to surrender a legal right.

| NUMBER OF FRAUD<br>OFFENSES | CLEARED | CLEARANCE RATE |
|-----------------------------|---------|----------------|
| 11,951                      | 2,696   | 23%            |

#### FRAUD WAS COMMITTED APPROXIMATELY EVERY 44 MINUTES

| BREAKDOWN                                     | # OF OFFENSES | # CLEARED | CLEARANCE<br>RATE |
|-----------------------------------------------|---------------|-----------|-------------------|
| FALSE PRETENSES /<br>SWINDLE/CONFIDENCE GAME  | 1,376         | 552       | 40%