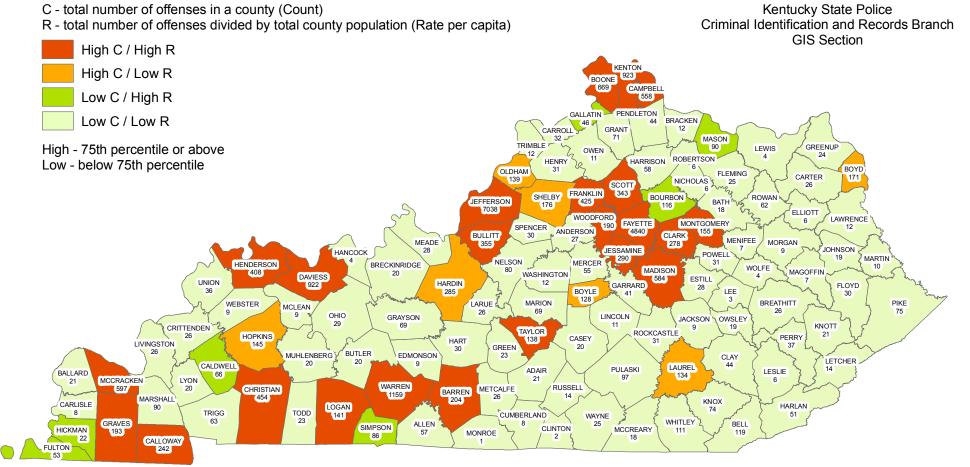

/FORGERY OFFENSES WERE COMMITTED APPROXIMATELY EVERY 60 MINUTES





# Year 2016

**Counterfeiting / Forgery Offenses by County** 

21

#### **DESTRUCTION / DAMAGE / VANDALISM OF PROPERTY**

#### DEFINITION

To willfully or maliciously destroy, damage, deface, or otherwise injure real or personal property without the consent of the owner or the person having custody or control of it.

| NUMBER OF DESTRUCTION /<br>DAMAGE / VANDALISM OF<br>PROPERTY OFFENSES | CLEARED | CLEARANCE RATE |
|-----------------------------------------------------------------------|---------|----------------|
| 25,231                                                                | 4,059   | 16%            |

#### DESTRUCTION / DAMAGE / VANDALISM OF PROPERTY OFFENSES WERE COMMITTED APPROXIMATELY EVERY 20 MINUTES





Year 2016

**Destruction / Damage / Vandalism of Property Offenses by County** 

23

# DRUG / NARCOTIC OFFENSES

#### DEFINITION

The violation of laws prohibiting the production, distribution, and/or use of certain controlled substances and the equipment or devices utilized in their preparation and/or use.

| NUMBER OF<br>DRUG/NARCOTIC<br>VIOLATIONS | CLEARED | CLEARANCE RATE |
|------------------------------------------|---------|----------------|
| 42,593                                   | 25,603  | 60%            |

#### DRUG/NARCOTIC OFFENSES WERE COMMITTED APPROXIMATELY EVERY 8 MINUTES

| NUMBER OF DRUG<br>EQUIPMENT VIOLATIONS | CLEARED | CLEARANCE RATE |
|----------------------------------------|---------|----------------|
| 17,294                                 | 11,009  | 64%