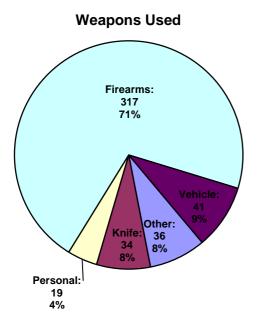

### **HOMICIDE OFFENSES**

#### **DEFINITION**

The killing of one human being by another.

| NUMBER OF HOMICIDE<br>OFFENSES | CLEARED | CLEARANCE RATE |
|--------------------------------|---------|----------------|
| 474                            | 210     | 44%            |

### HOMICIDE OFFENSES WERE COMMITTED APPROXIMATELY EVERY 18 HOURS

| BREAKDOWN                                                                                                                                                                                                | # OF OFFENSES | # CLEARED | CLEARANCE<br>RATE |
|----------------------------------------------------------------------------------------------------------------------------------------------------------------------------------------------------------|---------------|-----------|-------------------|
| MURDER AND NONNEGLIGENT                                                                                                                                                                                  |               |           |                   |
| MANSLAUGHTER                                                                                                                                                                                             | 413           | 190       | 46%               |
|                                                                                                                                                                                                          |               |           |                   |
| NEGLIGENT MANSLAUGHTER                                                                                                                                                                                   | 39            | 20        | 51%               |
|                                                                                                                                                                                                          |               |           |                   |
| JUSTIFIABLE HOMICIDE                                                                                                                                                                                     | 22            | 0         | 0%                |
| *Kentucky considers some DUI related deaths as a Homicide, however, Federal guidelines do not consider them as such and<br>numbers for these offenses are not included in the FBI's data under Homicide. |               |           |                   |

Homicide offenses are the most serious of all Group-A crimes and has one of the highest clearance rates at **44%**. Though some homicides are difficult to solve, the intensity of investigations by police, together with solvability factors, account for the high clearance rate.

In 2016, a firearm was used in 71% of homicide offenses.

\*Definitions acquired from the U.S. Department of Justice publication: August 2000 National Incident Based Reporting System-Volume 1