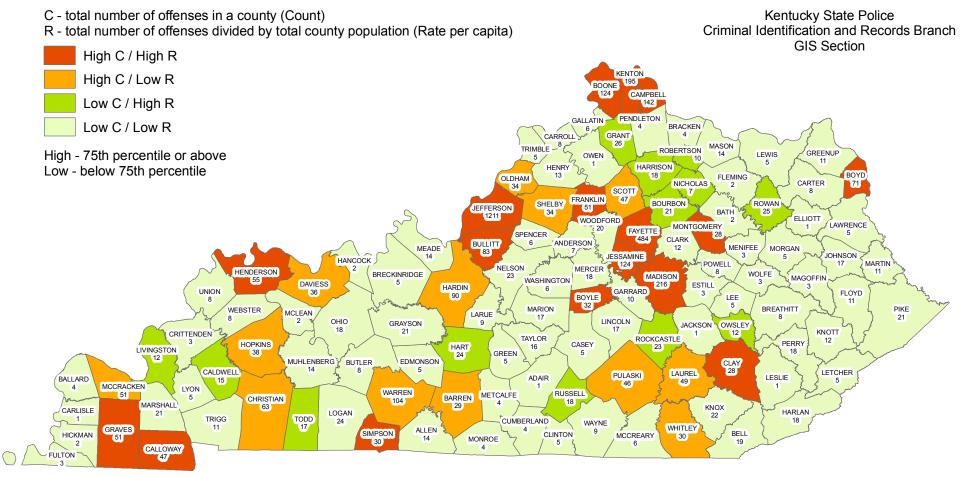

ATE |
|----------------|---------------|-----------|-------------------|
| INCEST         | 265           | 159       | 60%               |
| STATUTORY RAPE | 317           | 132       | 42%               |





# Year 2016 Sex Offenses (Non-Forcible) by County

52

# STOLEN PROPERTY OFFENSES

#### DEFINITION

Receiving, buying, selling, possessing, concealing, or transporting any property with the knowledge that it has been unlawfully taken, as by Burglary, Embezzlement, Fraud, Larceny, Robbery, etc.

| NUMBER OF STOLEN<br>PROPERTY OFFENSES | CLEARED | CLEARANCE RATE |  |
|---------------------------------------|---------|----------------|--|
| 4,531                                 | 2,047   | 45%            |  |

### STOLEN PROPERTY OFFENSES WERE COMMITTED APPROXIMATELY EVERY 2 HOURS





# Year 2016 Stolen Property Offenses by County

### WEAPON LAW VIOLATIONS

#### **DEFINITION**

The violation of laws or ordinances prohibiting the manufacture, sale, purchase, transportation, possession, concealment, or use of firearms, cutting instruments, explosives, incendiary devices, or other deadly weapons.

| NUMBER OF WEAPON<br>LAW VIOLATIONS | CLEARED | CLEARANCE RATE |  |
|------------------------------------|---------|----------------|--|
| 3,895                              | 2,383   | 61%            |  |

#### WEAPON LAW VIOLATIONS WERE COMMITTED APPROXIMATELY EVERY 2 HOURS





# Year 2016 Weapon Law Violations by County

56



# OFFENSES BY COUNTY AND AGENCY REPORTED AND CLEARED

# Adair County

#### A CRIME IS COMMITTED IN ADAIR COUNTY APPROXIMATELY EVERY 24 HOURS

####