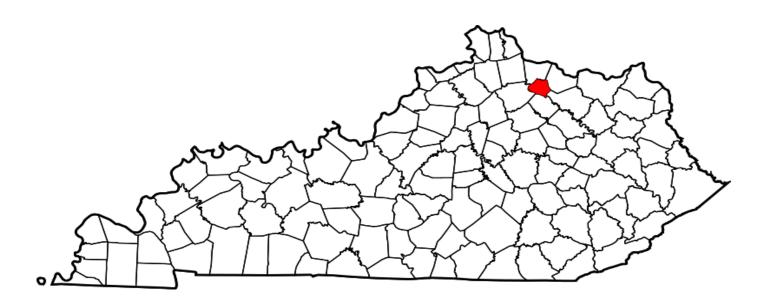

Weapon Law Violations                      | 0        | 0       | 0        | 0          | 4        | 2          | 0         | 0        | 55       | 32      |
| Total                                      | 3        | 0       | 8        | 0          | 51       | 37         | 6         | 5        | 2763     | 998     |

# **Robertson County**

#### A CRIME IS COMMITTED IN ROBERTSON COUNTY APPROXIMATELY EVERY 4.5 DAYS

#### FULL TIME SWORN LAW ENFORCEMENT EMPLOYEES

| Agency                            | Male | Female | Total |
|-----------------------------------|------|--------|-------|
| STATE POLICE                      | 34   | 0      | 34    |
| ROBERTSON COUNTY SHERIFF'S OFFICE | 1    | 0      | 1     |

\*\*Kentucky State Police Troopers may be assigned to multiple counties per post.



County Seat: Mt. Olivet Population: 2,155 Registered Sex Offenders: 10

### ROBERTSON COUNTY

| Group A Offenses                           | State    | Police  | She      | eriff   | All Other | Agencies |          | -       | То       | otal    |
|--------------------------------------------|----------|---------|----------|---------|-----------|----------|----------|---------|----------|---------|
| By Category                                | Offe     | nses    | Offe     | nses    | Offe      | nses     | Offe     | nses    | Offe     | nses    |
| by category                                | Reported | Cleared | Reported | Cleared | Reported  | Cleared  | Reported | Cleared | Reported | Cleared |
| Animal Cruelty                             | 0        | 0       | 0        | 0       |