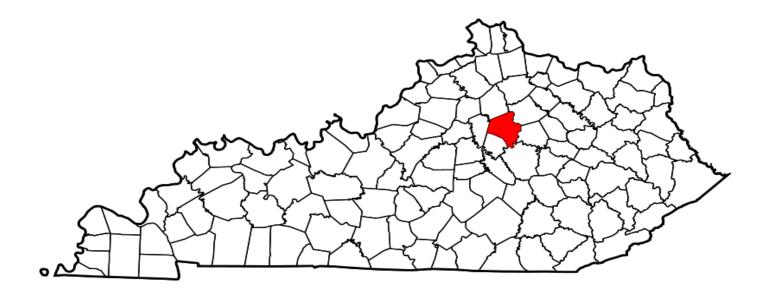

0        | 454      | 294     |

### Fayette County

### A CRIME IS COMMITTED IN FAYETTE COUNTY APPROXIMATELY EVERY 15 MINUTES

#### FULL TIME SWORN LAW ENFORCEMENT EMPLOYEES

| Agency                          | Male | Female | Total |
|---------------------------------|------|--------|-------|
| STATE POLICE                    | 247  | 14     | 261   |
| FAYETTE COUNTY SHERIFF'S OFFICE | 45   | 9      | 54    |
| LEXINGTON POLICE DEPARTMENT     | 497  | 42     | 539   |
| UK POLICE DEPARTMENT            | 48   | 7      | 55    |
| FAYETTE CO. SCHOOLS             | 24   | 5      | 29    |
| BLUEGRASS AIRPORT               | 20   | 0      | 20    |
| KY HORSE PARK                   | 7    | 2      | 9     |

\*\*Kentucky State Police Troopers may be assigned to multiple counties per post.



County Seat: Lexington Population: 318,449 Registered Sex Offenders: 566

# FAYETTE COUNTY

| Group A Offenses                           | State    | Police  | She      | eriff   | Lexing   | ton PD  | UK Poli  | ce Dept. | Fayette Co | o. Schools |
|--------------------------------------------|----------|---------|----------|---------|----------|---------|----------|----------|------------|------------|
| By Category                                | Offe     | nses    | Offe     | nses    | Offe     | nses    | Offe     | nses     | Offe       | nses       |
| by category                                | Reported | Cleared | Reported | Cleared | Reported | Cleared | Reported | Cleared  | Reported   | Cleared    |
| Animal Cruelty                             | 0        | 0       | 0