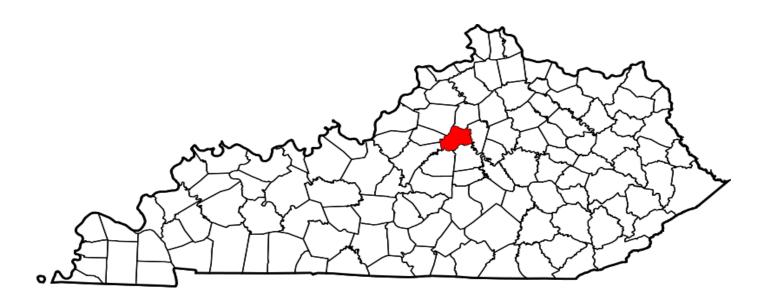

| 1        | 1       | 8        | 7       | 5        | 1        | 2         | 1        | 16       | 10      |
| Total                                      | 19       | 8       | 510      | 215     | 292      | 99       | 152       | 125      | 973      | 447     |

## Anderson County

### A CRIME IS COMMITTED IN ANDERSON COUNTY APPROXIMATELY EVERY 9 HOURS

#### FULL TIME SWORN LAW ENFORCEMENT EMPLOYEES

| Agency                           | Male | Female | Total |
|----------------------------------|------|--------|-------|
| STATE POLICE                     | 247  | 14     | 261   |
| ANDERSON COUNTY SHERIFF'S OFFICE | 16   | 1      | 17    |
| LAWRENCEBURG POLICE DEPARTMENT   | 13   | 1      | 14    |

\*\*Kentucky State Police Troopers may be assigned to multiple counties per post.



County Seat: Lawrenceburg Population: 22,158 Registered Sex Offenders: 50

### ANDERSON COUNTY

| Group A Offenses                           | State    | Police  | She      | eriff   | Lawrence | eburg PD | All Other | Agencies | Тс       | tal     |
|--------------------------------------------|----------|---------|----------|---------|----------|----------|-----------|----------|----------|---------|
| By Category                                | Offe     | nses    | Offe     | nses    | Offe     | nses     | Offe      | nses     | Offe     | nses    |
| By Calegory                                | Reported | Cleared | Reported | Cleared | Reported | Cleared  | Reported  | Cleared  | Reported | Cleared |
| Animal Cruelty                             | 0        | 0       | 0        | 0