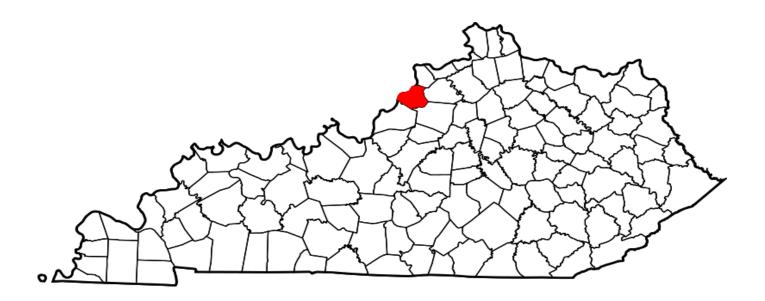

| 384      | 325     | 556      | 287     | 62       | 57      | 156      | 151     | 2        | 0       | 0         | 0        | 1160     | 820     |

## **Oldham County**

### A CRIME IS COMMITTED IN OLDHAM COUNTY APPROXIMATELY EVERY 5 HOURS

#### FULL TIME SWORN LAW ENFORCEMENT EMPLOYEES

| Agency                          | Male | Female | Total |
|---------------------------------|------|--------|-------|
| STATE POLICE                    | 35   | 1      | 36    |
| OLDHAM COUNTY SHERIFF'S OFFICE  | 12   | 0      | 12    |
| LAGRANGE POLICE DEPARTMENT      | 14   | 0      | 14    |
| PEWEE VALLEY POLICE DEPARTMENT  | 1    | 0      | 1     |
| OLDHAM COUNTY POLICE DEPARTMENT | 32   | 0      | 32    |

\*\*Kentucky State Police Troopers may be assigned to multiple counties per post.



County Seat: LaGrange Population: 65,560 Registered Sex Offenders: 851

# OLDHAM COUNTY

| Group A Offenses                           | State    | Police  | She      | eriff   | LaGr     | ange    | Pewee    | Valley  | Oldham   | Co. PD  | All Other | Agencies | То       | tal     |
|--------------------------------------------|----------|---------|----------|---------|----------|---------|----------|---------|----------|---------|-----------|----------|----------|---------|
| By Category                                | Offe     | nses    | Offe      | nses     | Offe     | nses    |
| by category                                | Reported | Cleared | Reported  | Cleared  | Reported | Cleared |
| Animal Cruelty                             | 0        | 0       | 0        | 0       | 0