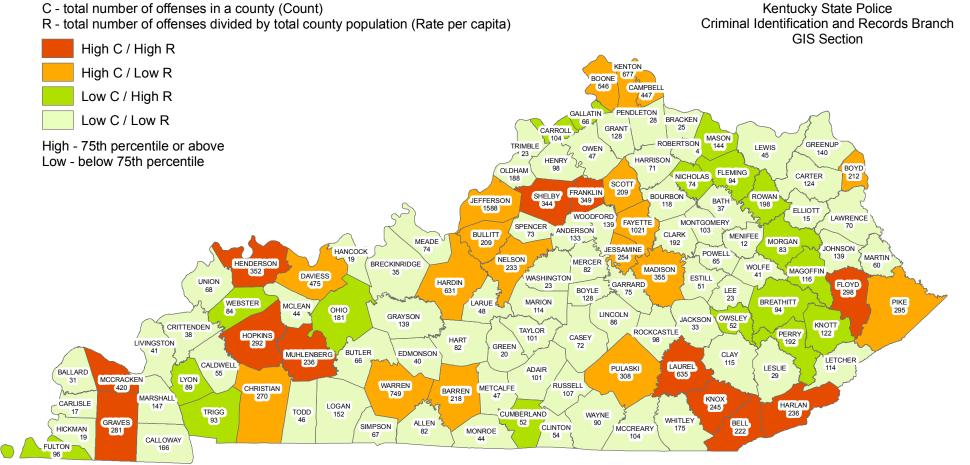

| TRIGG      | 119    | 110    | 99     | 109    | 93     |
| TRIMBLE    | 59     | 63     | 41     | 42     | 23     |
| UNION      | 124    | 91     | 116    | 94     | 68     |
| WARREN     | 891    | 940    | 751    | 756    | 749    |
| WASHINGTON | 33     | 38     | 29     | 38     | 23     |
| WAYNE      | 49     | 31     | 47     | 64     | 90     |
| WEBSTER    | 76     | 61     | 29     | 37     | 84     |
| WHITLEY    | 288    | 261    | 265    | 187    | 175    |
| WOLFE      | 30     | 26     | 35     | 38     | 41     |
| WOODFORD   | 159    | 253    | 210    | 183    | 139    |
|            |        |        |        |        |        |
| TOTALS     | 24,805 | 24,764 | 21,785 | 20,875 | 20,021 |

Statistical Source: KY Transportation Cabinet, Division of Driver Licensing





# Year 2016 DUI Convictions by County

THIS PAGE INTENTIONALLY LEFT BLANK





| STATE . | ARREST DATA |
|---------|-------------|
|---------|-------------|

|                                            | 2015    | % OF  | 2016    | % OF  |
|--------------------------------------------|---------|-------|---------|-------|
| GROUP-A                                    | ARRESTS | TOTAL | ARRESTS | TOTAL |
| Animal Cruelty                             | -       | -     | 495     | 0.1%  |
| Arson                                      | 178     | 0.0%  | 155     | 0.0%  |
| Assault Offenses                           | 26,970  | 7.1%  | 29,627  | 7.5%  |
| Bribery                                    | 111     | 0.0%  | 114     | 0.0%  |
| Burglary/Breaking and Entering             | 4,290   | 1.