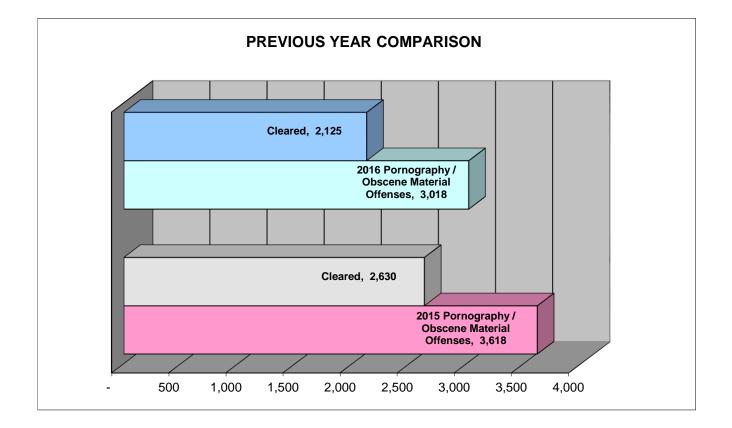

### **PORNOGRAPHY / OBSCENE MATERIAL**

#### DEFINITION

The violation of laws or ordinances prohibiting the manufacture, publishing, sale, purchase, or possession of sexually explicit material, e.g., literature or photographs.

| NUMBER OF<br>PORNOGRAPHY /<br>OBSCENE MATERIAL<br>OFFENSES | CLEARED | CLEARANCE RATE |
|------------------------------------------------------------|---------|----------------|
| 3,018                                                      | 2,125   | 70%            |

### PORNOGRAPHY / OBSCENE MATERIAL OFFENSES WERE COMMITTED APPROXIMATELY EVERY 3 HOURS