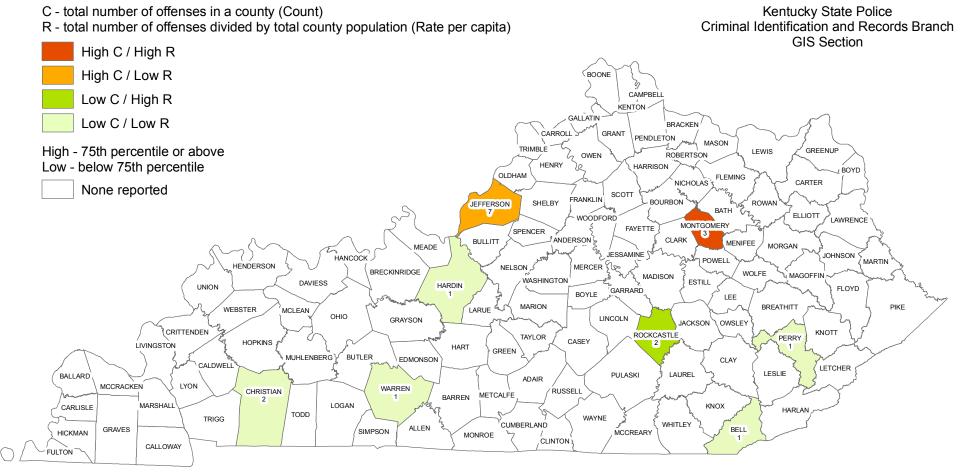

# **HUMAN TRAFFICKING**

#### **DEFINITION**

The inducement of a person to perform a commercial sex act, or labor, or services, through force, fraud, or coercion. Human trafficking has also occurred if a person under 18 years of age has been induced, or enticed, regardless of force, fraud, or coercion, to perform a commercial sex act.

| NUMBER OF HUMAN<br>TRAFFICKING OFFENSES | CLEARED | CLEARANCE RATE |
|-----------------------------------------|---------|----------------|
| 43                                      | 23      | 53%            |

### HUMAN TRAFFICKING OFFENSES WERE COMMITTED APPROXIMATELY EVERY 8 DAYS

Year 2016 Human Trafficking Offenses by County