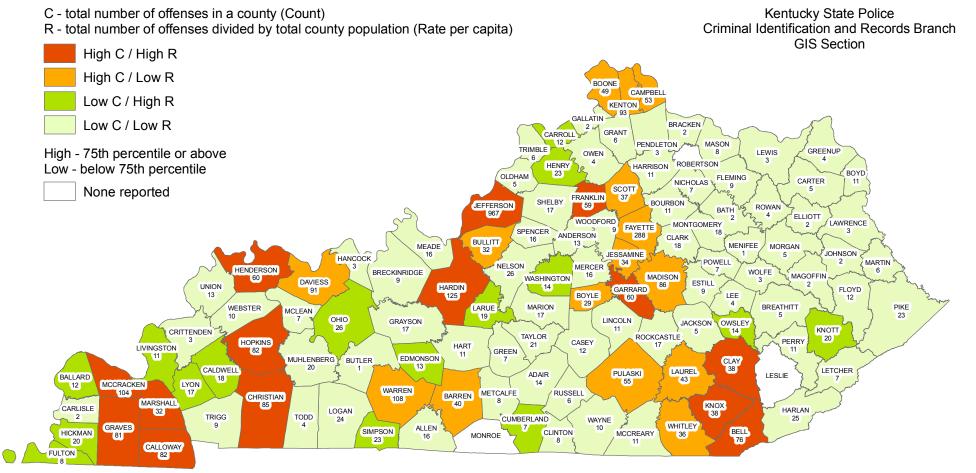

--------------------|---------|----------------|--|
| 4,531                                 | 2,047   | 45%            |  |

### STOLEN PROPERTY OFFENSES WERE COMMITTED APPROXIMATELY EVERY 2 HOURS





# Year 2016 Stolen Property Offenses by County

### WEAPON LAW VIOLATIONS

#### **DEFINITION**

The violation of laws or ordinances prohibiting the manufacture, sale, purchase, transportation, possession, concealment, or use of firearms, cutting instruments, explosives, incendiary devices, or other deadly weapons.

| NUMBER OF WEAPON<br>LAW VIOLATIONS | CLEARED | CLEARANCE RATE |  |
|------------------------------------|---------|----------------|--|
| 3,895                              | 2,383   | 61%            |  |

#### WEAPON LAW VIOLATIONS WERE COMMITTED APPROXIMATELY EVERY 2 HOURS





# Year 2016 Weapon Law Violations by County

56



# OFFENSES BY COUNTY AND AGENCY REPORTED AND CLEARED

# Adair County

#### A CRIME IS COMMITTED IN ADAIR COUNTY APPROXIMATELY EVERY 24 HOURS

#### FULL TIME SWORN LAW ENFORCEMENT EMPLOYEES

| Agency                            | Male | Female | Total |
|-----------------------------------|------|--------|-------|
| STATE POLICE                      | 30   | 0      | 30    |
| ADAIR COUNTY SHERIFF'S OFFICE     | 6    | 0      | 6     |
| COLUMBIA POLICE DEPARTMENT        | 12   | 0      | 12    |
| ADAIR COUNTY CONSTABLE DISTRCIT 6 | 1    | 0      | 1     |

\*\*Kentucky State Police Troopers may be assigned to multiple counties per post.



County Seat: Columbia Population: 19,280 Registered Sex Offenders: 58

# ADAIR COUNTY

| Group A Of