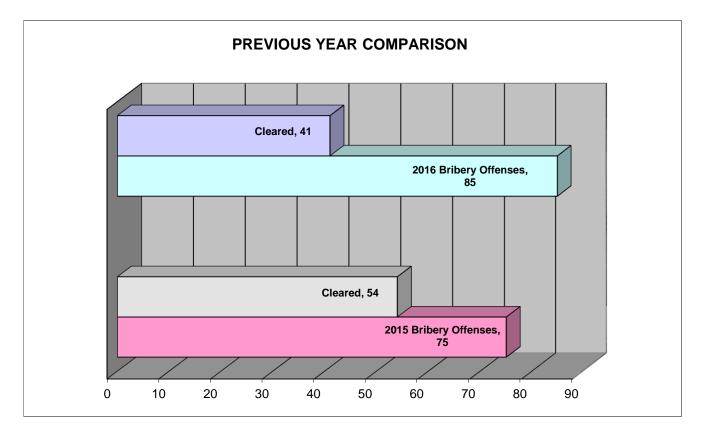

| NUMBER OF BRIBERY<br>OFFENSES | CLEARED | CLEARANCE RATE |  |
|-------------------------------|---------|----------------|--|
| 85                            | 41      | 48%            |  |

#### **BRIBERY WAS COMMITTED APPROXIMATELY EVERY 4 DAYS**