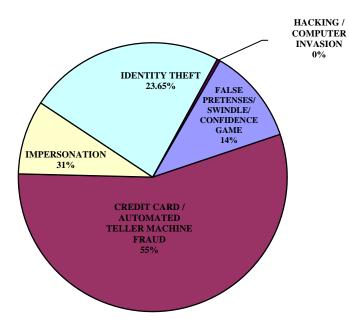

#### DEFINITION

The intentional perversion of the truth for the purpose of inducing another person or other entity in reliance upon it to part with something of value or to surrender a legal right.

| NUMBER OF FRAUD<br>OFFENSES | CLEARED | CLEARANCE RATE |
|-----------------------------|---------|----------------|
| 11,951                      | 2,696   | 23%            |

#### FRAUD WAS COMMITTED APPROXIMATELY EVERY 44 MINUTES

| BREAKDOWN                                     | # OF OFFENSES | # CLEARED | CLEARANCE<br>RATE |
|-----------------------------------------------|---------------|-----------|-------------------|
| FALSE PRETENSES /<br>SWINDLE/CONFIDENCE GAME  | 1,376         | 552       | 40%               |
| CREDIT CARD/AUTOMATED<br>TELLER MACHINE FRAUD | 6,638         | 1,245     | 19%               |
| IMPERSONATION                                 | 1,067         | 77        | 7%                |
| IDENTITY THEFT                                | 2,827         | 799       | 0%                |
| HACKING /<br>COMPUTER INVASION                | 43            | 23        | 0%                |