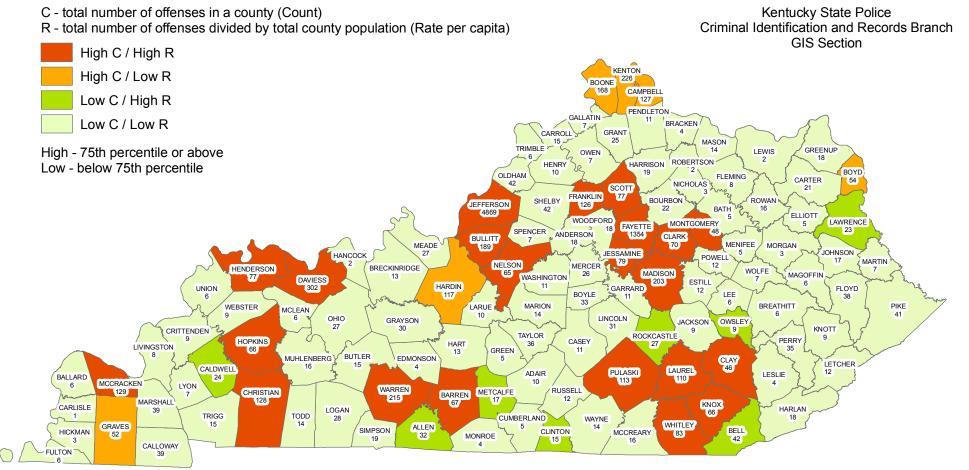

----------------------|---------|----------------|
| 10,620                                    | 1,735   | 16%            |

#### MOTOR VEHICLE THEFT OFFENSES WERE COMMITTED APPROXIMATELY EVERY 49 MINUTES

#### THE COST OF MOTOR VEHICLE THEFT

The value of stolen vehicles as well as recovered and non-recovered vehicles is shown in the chart below. It should be noted that multiple vehicles can be listed as stolen on a single report.

Of the vehicles stolen, **61%** were recovered. These figures do not include vehicles stolen out of state and recovered in Kentucky.

#### A breakdown by the type of vehicles stolen is shown in the chart below. "Automobiles" include cars, taxi cabs, and other passenger vehicles. "Other Vehicles" include mopeds, motorcycles, motor scooters, trail bikes, etc.





# Year 2016 Motor Vehicle Theft Offenses by County

42

### **PORNOGRAPHY / OBSCENE MATERIAL**

#### DEFINITION

The violation of laws or ordinances prohibiting the manufacture, publishing, sale, purchase, or possession of sexually explicit material, e.g., literature or photographs.

| NUMBER OF<br>PORNOGRAPHY /<br>OBSCENE MATERIAL<br>OFFENSES | CLEARED | CLEARANCE RATE |
|------------------------------------------------------------|---------|----------------|
| 3,018                                                      | 2,125   | 70%            |

### PORNOGRAPHY / OBSCENE MATERIAL OFFENSES WERE COMMITTED APPROXIMATELY EVERY 3 HOURS





# Year 2016

**Pornography / Obscene Material Offenses by County** 

# PROSTITUTION OFFENSES

#### DEFINITION

To unlawfully engage in or promote sexu