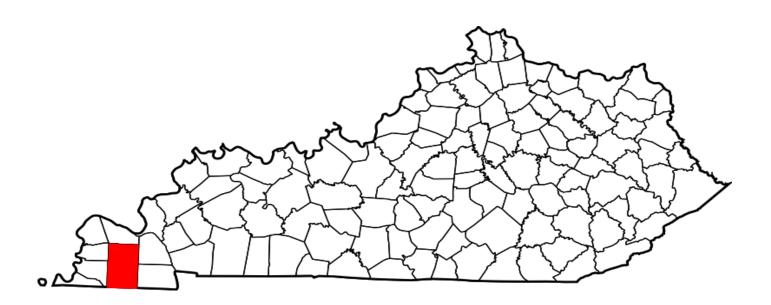

| 1       | 1        | 1       | 0        | 0       | 0         | 0        | 6        | 5       |
| Total                                      | 474      | 327     | 400      | 211     | 220      | 136     | 110      | 28      | 5         | 2        | 1209     | 704     |

## **Graves County**

### A CRIME IS COMMITTED IN GRAVES COUNTY APPROXIMATELY EVERY 3 HOURS

#### FULL TIME SWORN LAW ENFORCEMENT EMPLOYEES

| Agency                         | Male | Female | Total |
|--------------------------------|------|--------|-------|
| STATE POLICE                   | 41   | 1      | 42    |
| GRAVES COUNTY SHERIFF'S OFFICE | 16   | 0      | 16    |
| MAYFIELD POLICE DEPARTMENT     | 19   | 1      | 20    |

\*\*Kentucky State Police Troopers may be assigned to multiple counties per post.



County Seat: Mayfield Population: 37,182 Registered Sex Offenders: 114

# GRAVES COUNTY

| Group A Offenses                           | State    | Police  | She      | eriff   | Мау      | field   | All Other | Agencies | Тс       | tal     |
|--------------------------------------------|----------|---------|----------|---------|----------|---------|-----------|----------|----------|---------|
| By Category                                | Offe     | nses    | Offe     | nses    | Offe     | nses    | Offe      | nses     | Offe     | nses    |
| By Calegory                                | Reported | Cleared | Reported | Cleared | Reported | Cleared | Reported  | Cleared  | Reported | Cleared |
| Animal Cruelty                             | 0        | 0       | 7        | 2       | 3