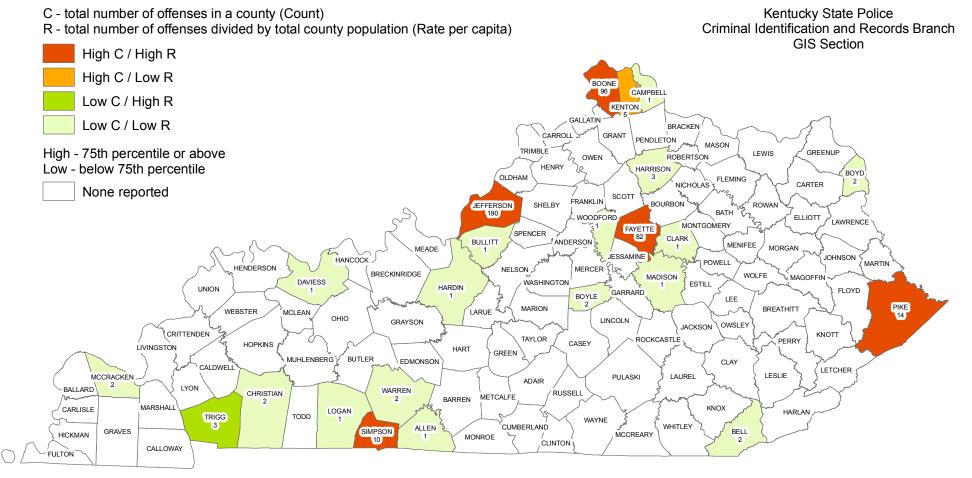

es by County** 

# PROSTITUTION OFFENSES

#### DEFINITION

To unlawfully engage in or promote sexual activities for profit.

| NUMBER OF<br>PROSTITUTION<br>OFFENSES | CLEARED | CLEARANCE RATE |
|---------------------------------------|---------|----------------|
| 424                                   | 206     | 49%            |

#### PROSTITUTION OFFENSES WERE COMMITTED APPROXIMATELY EVERY 20 HOURS

| BREAKDOWN                              | <b># OF OFFENSES</b> | # CLEARED | CLEARANCE<br>RATE |
|----------------------------------------|----------------------|-----------|-------------------|
| PROSTITUTION                           | 378                  | 181       | 48%               |
| ASSISTING OR PROMOTING<br>PROSTITUTION | 46                   | 25        | 54%               |





# Year 2016 Prostitution Offenses by County

### ROBBERY

#### **DEFINITION**

The taking or attempting to take anything of value under confrontational circumstances from the control, custody, or care of another person by force or threat of force or violence and/or by putting the victim in fear of immediate harm.

| NUMBER OF ROBBERY<br>OFFENSES | CLEARED | CLEARANCE RATE |
|-------------------------------|---------|----------------|
| 3,623                         | 755     | 21%            |

Robbery is considered to be a serious crime because the element of fear and personal confrontation with a weapon or strong-arm tactic is always present. The 21% clearance rate for robbery is higher than other crimes motivated by the theft of property, but low in comparison to murder and assault in