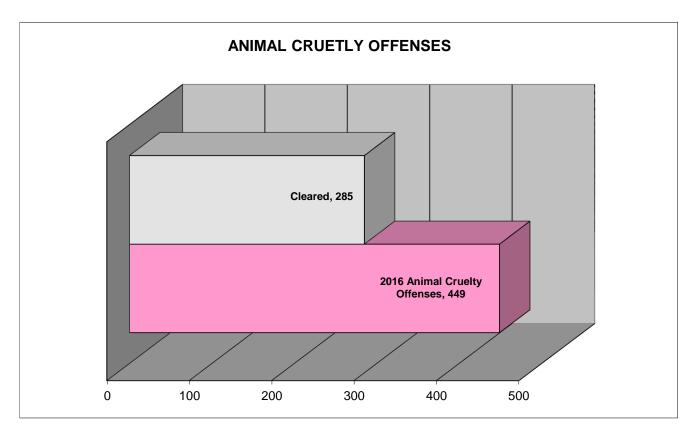

#### ANIMAL CRUELTY

| NUMBER OF ANIMAL<br>CRUELTY OFFENSES | CLEARED | CLEARANCE RATE |
|--------------------------------------|---------|----------------|
| 449                                  | 285     | 63%            |

#### ANIMAL CRUELTY WAS COMMITTED APPROXIMATELY EVERY 19 HOURS

\*Definitions acquired from www.fbi.gov