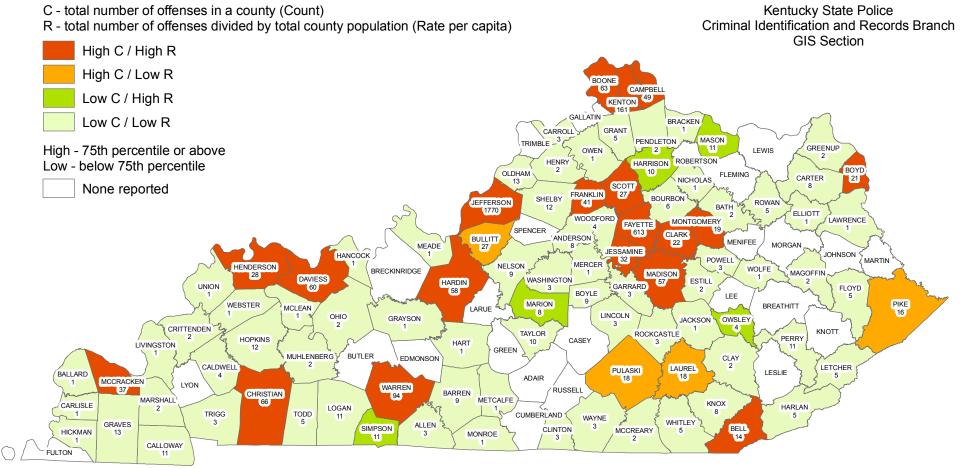

509 |

#### TOP 5 HIGHEST NUMBER OF ROBBERIES BY LOCATION TYPE

Note: The number of robbery offenses may differ from the amout of robberies listed in the above tabe due to time/place occurance and how crime reports are submitted. A perpetrator could commit a string of robberies that would be considered a single case depending on the circumstances and how law enforcement chooses to report it.

Robbery classifications denote the type of robbery reported. Highway robberies occur on any roadway, whether it is a highway, county road, or city street. Commercial house robberies are those perpetrated in hotels, motels, restaurants, and like businesses. Chain store robberies include convenience type stores, groceries, and like businesses. Residences include homes, apartments, and other dwellings.



# Year 2016 Robbery Offenses by County

# SEX OFFENSES (FORCIBLE)

#### DEFINITION

Any sexual act directed against another person, forcibly and/or against that person's will or not forcibly or against the person's will in instances where the victim is incapable of giving consent.

| NUMBER OF FORCIBLE<br>SEX OFFENSES | CLEARED | CLEARANCE RATE |
|------------------------------------|---------|----------------|
| 5,050                              | 2,165   | 43%            |

#### FORCIBLE SEX OFFENSES WERE COMMITTED APPROXIMATELY EVERY 1.5 HOURS

| BREAKDOWN         | # OF OFFENSES | # CLEARED | CLEARANCE<br>RATE |
|-------------------|---------------|-----------|-------------------|
| FORCIBLE RAPE     | 1,466         | 616       | 42%               |
| FORCIBLE SODOMY   | 967