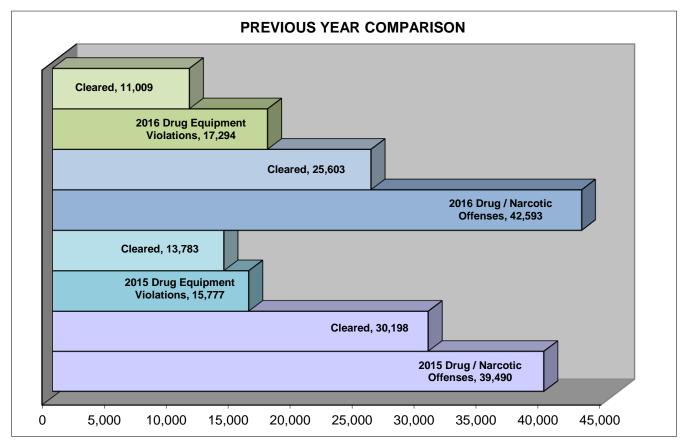

# DRUG / NARCOTIC OFFENSES

#### DEFINITION

The violation of laws prohibiting the production, distribution, and/or use of certain controlled substances and the equipment or devices utilized in their preparation and/or use.

| NUMBER OF<br>DRUG/NARCOTIC<br>VIOLATIONS | CLEARED | CLEARANCE RATE |
|------------------------------------------|---------|----------------|
| 42,593                                   | 25,603  | 60%            |

#### DRUG/NARCOTIC OFFENSES WERE COMMITTED APPROXIMATELY EVERY 8 MINUTES

| NUMBER OF DRUG<br>EQUIPMENT VIOLATIONS | CLEARED | CLEARANCE RATE |
|----------------------------------------|---------|----------------|
| 17,294                                 | 11,009  | 64%            |

# Year 2016 Drug / Narcotic Offenses by County