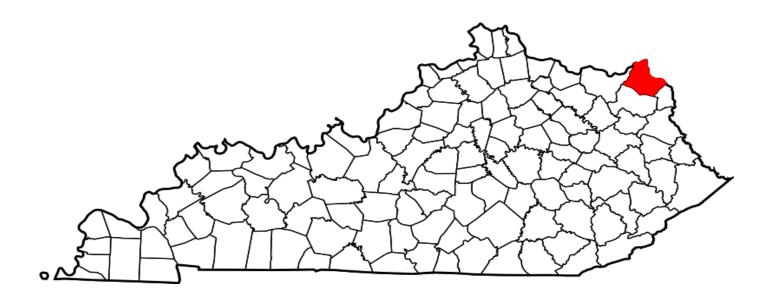

### HUMAN TRAFFICKING OFFENSES WERE COMMITTED APPROXIMATELY EVERY 8 DAYS

Year 2016 Human Trafficking Offenses by County