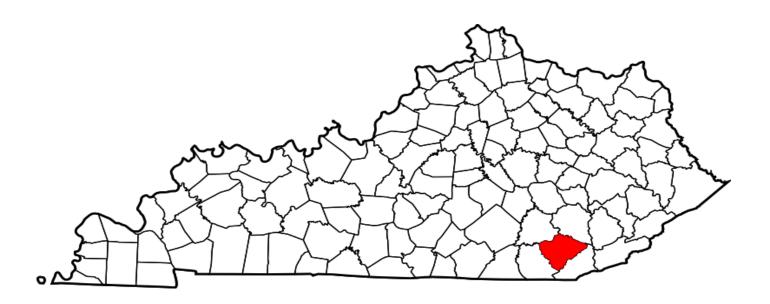

ns                      | 20       | 14      | 0        | 0       | 0         | 0        |          |         | 20       | 14      |
| Total                                      | 617      | 409     | 36       | 19      | 0         | 0        | 0        | 0       | 653      | 428     |

## Knox County

### A CRIME IS COMMITTED IN KNOX COUNTY APPROXIMATELY EVERY 6 HOURS

#### FULL TIME SWORN LAW ENFORCEMENT EMPLOYEES

| Agency                         | Male | Female | Total |
|--------------------------------|------|--------|-------|
| STATE POLICE                   | 38   | 1      | 39    |
| KNOX COUNTY SHERIFF'S OFFICE   | 6    | 0      | 6     |
| BARBOURVILLE POLICE DEPARTMENT | 11   | 0      | 11    |

\*\*Kentucky State Police Troopers may be assigned to multiple counties per post.



County Seat: Barbourville Population: 31,687 Registered Sex Offenders: 81

## KNOX COUNTY

| Group A Offenses                           | State    | Police  | She      | eriff   | Barbo    | urville | All Other | Agencies | То       | tal     |
|--------------------------------------------|----------|---------|----------|---------|----------|---------|-----------|----------|----------|---------|
| By Category                                | Offe     | nses    | Offe     | nses    | Offe     | nses    | Offe      | nses     | Offe     | nses    |
| by category                                | Reported | Cleared | Reported | Cleared | Reported | Cleared | Reported  | Cleared  | Reported | Cleared |
| Animal Cruelty                             | 0        | 0       | 0        | 0       | 0