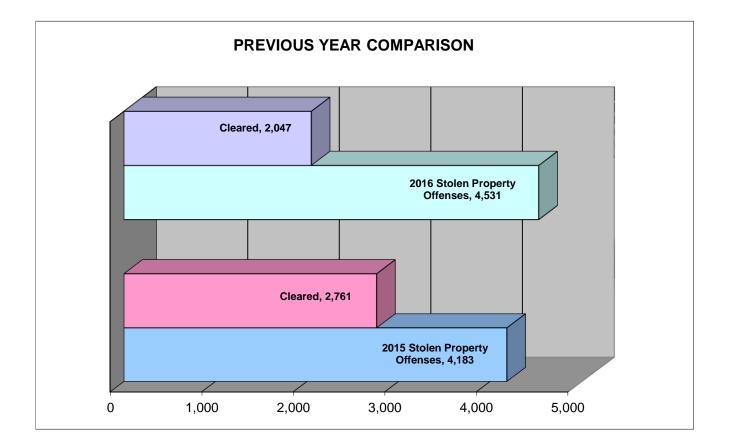

### VALUE OF PROPERTY STOLEN / RECOVERED

The estimated value of property reported stolen and recovered in Kentucky during 2016 is illustrated by the graphs below. (Graphs only show stolen and recovered value ratios for each category. Categories should not be compared to each other.)