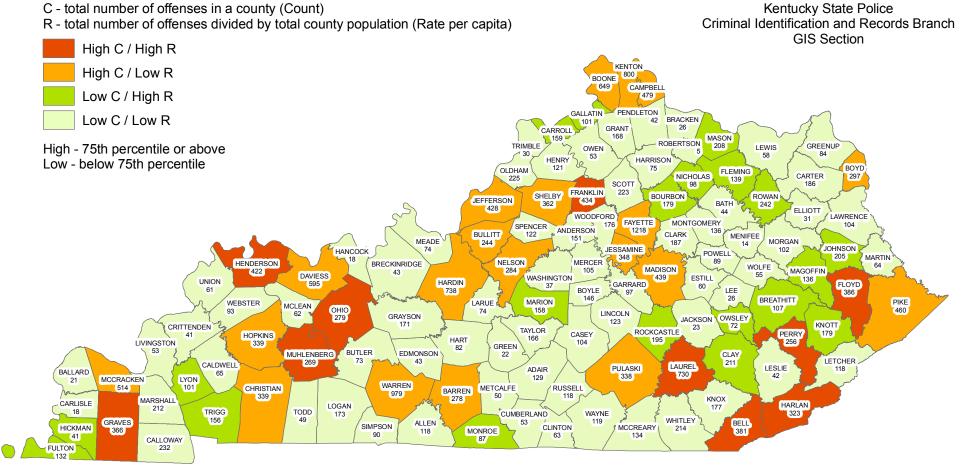

36     | 1   | 0   | 31     | 6      | 0   | 34     | 3     | 0     | 0   | 37     |
| WAYNE        | 119    | 0   | 0   | 93     | 26     | 0   | 118    | 1     | 0     | 0   | 119    |
| WEBSTER      | 93     | 0   | 0   | 60     | 33     | 0   | 82     | 11    | 0     | 0   | 93     |
| WHITLEY      | 213    | 1   | 0   | 168    | 46     | 0   | 212    | 2     | 0     | 0   | 214    |
| WOLFE        | 55     | 0   | 0   | 42     | 13     | 0   | 55     | 0     | 0     | 0   | 55     |
| WOODFORD     | 175    | 1   | 0   | 136    | 40     | 0   | 162    | 14    | 0     | 0   | 176    |
|              |        |     |     |        |        |     |        |       |       |     |        |
| STATE TOTALS | 23,278 | 130 | 35  | 17,612 | 5,829  | 2   | 21,338 | 1,973 | 114   | 18  | 23,443 |



# Year 2016 DUI Arrests by County

327

## **DUI CONVICTIONS BY COUNTY**

Please use caution in attempting to compare number of DUI arrests with number of DUI convictions due to the fact that the actual arrest and court conviction could appear in different years. Figures are compiled according to the date of the violation and the date the conviction was entered into the automated data system.

| COUNTY       | 2012  | 2013  | 2014  | 2015  | 2016  |
|--------------|-------|-------|-------|-------|-------|
| ADAIR        | 66    | 81    | 68    | 61    | 101   |
| ALLEN        | 74    | 89    | 81    | 68    | 82    |
| ANDERSON     | 146   | 131   | 112   | 98    | 133   |
| BALLARD      | 71    | 60    | 49    | 34    | 31    |
| BARREN       | 260   | 239   | 242   | 227   | 218   |
|