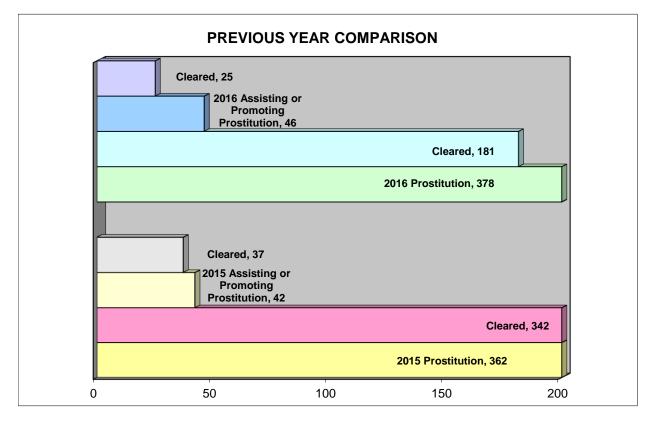

# PROSTITUTION OFFENSES

#### DEFINITION

To unlawfully engage in or promote sexual activities for profit.

| NUMBER OF<br>PROSTITUTION<br>OFFENSES | CLEARED | CLEARANCE RATE |
|---------------------------------------|---------|----------------|
| 424                                   | 206     | 49%            |

#### PROSTITUTION OFFENSES WERE COMMITTED APPROXIMATELY EVERY 20 HOURS

| BREAKDOWN                              | <b># OF OFFENSES</b> | # CLEARED | CLEARANCE<br>RATE |
|----------------------------------------|----------------------|-----------|-------------------|
| PROSTITUTION                           | 378                  | 181       | 48%               |
| ASSISTING OR PROMOTING<br>PROSTITUTION | 46                   | 25        | 54%               |