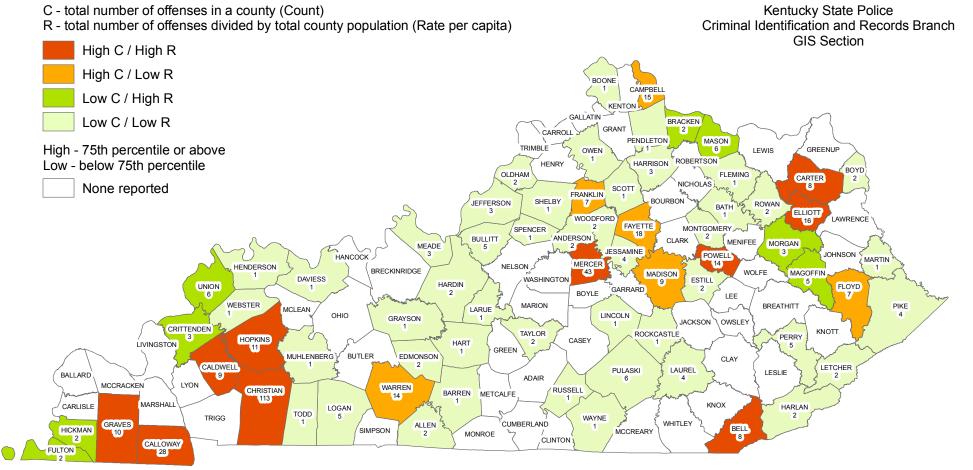

taking an action that mistreats or kills any animal without just cause, such as torturing, tormenting, mutilation, maiming, poisoning, or abandonment. Included are instances of duty to provide care, e.g., shelter, food, water, care if sick or injured; transporting or confining an animal in a manner likely to cause injury or death; causing an animal to fight with another; inflicting excessive or repeated unnecessary pain or suffering, e.g., uses objects to beat or injure an animal.

| NUMBER OF ANIMAL<br>CRUELTY OFFENSES | CLEARED | CLEARANCE RATE |
|--------------------------------------|---------|----------------|
| 449                                  | 285     | 63%            |

#### ANIMAL CRUELTY WAS COMMITTED APPROXIMATELY EVERY 19 HOURS



\*Definitions acquired from www.fbi.gov



## Year 2016 Animal Cruelty Offenses by County

#### ARSON

#### DEFINITION

Arson includes any willful or malicious burning or attempt to burn (with or without intent to defraud) a residence, public building, motor vehicle or aircraft, personal property of another, etc. Only fires determined to have been willfully or maliciously set are classified as arson.

| NUMBER OF ARSONS | CLEARED | CLEARANCE RATE |
|------------------|---------|----------------|
| 778              | 150     | 19%            |

The chart below shows the number of arsons by property classification, and the estimated value of property damage or destruction.

#### ARSON WAS COMMITTED APPROXIMATELY EVERY 11 HOURS

| PROPERTY CLASSIFICATION                                                            | NUMBER OF<br>PROPE