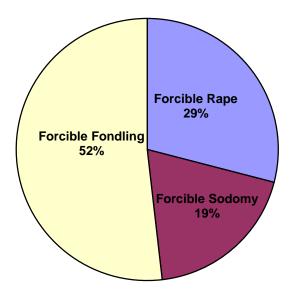

d against another person, forcibly and/or against that person's will or not forcibly or against the person's will in instances where the victim is incapable of giving consent.

| NUMBER OF FORCIBLE<br>SEX OFFENSES | CLEARED | CLEARANCE RATE |
|------------------------------------|---------|----------------|
| 5,050                              | 2,165   | 43%            |

#### FORCIBLE SEX OFFENSES WERE COMMITTED APPROXIMATELY EVERY 1.5 HOURS

| BREAKDOWN         | # OF OFFENSES | # CLEARED | CLEARANCE<br>RATE |
|-------------------|---------------|-----------|-------------------|
| FORCIBLE RAPE     | 1,466         | 616       | 42%               |
| FORCIBLE SODOMY   | 967           | 451       | 47%               |
| FORCIBLE FONDLING | 2,617         | 1,098     | 42%               |





# Year 2016 Sex Offenses (Forcible) by County

# SEX OFFENSES (NON-FORCIBLE)

#### DEFINITION

Unlawful, nonforcible sexual intercourse.

| NUMBER OF NON-<br>FORCIBLE SEX<br>OFFENSES | CLEARED | CLEARANCE RATE |
|--------------------------------------------|---------|----------------|
| 582                                        | 291     | 50%            |

### NON-FORCIBLE SEX OFFENSES WERE COMMITTED APPROXIMATELY EVERY 15 HOURS

| BREAKDOWN      | # OF OFFENSES | # CLEARED | CLEARANCE<br>RATE |
|----------------|---------------|-----------|-------------------|
| INCEST         | 265           | 159       | 60%               |
| STATUTORY RAPE | 317           | 132       | 42%               |





# Year 2016 Sex Offenses (Non-Forcible) by County

52

# STOLEN PROPERTY OFFENSES

####