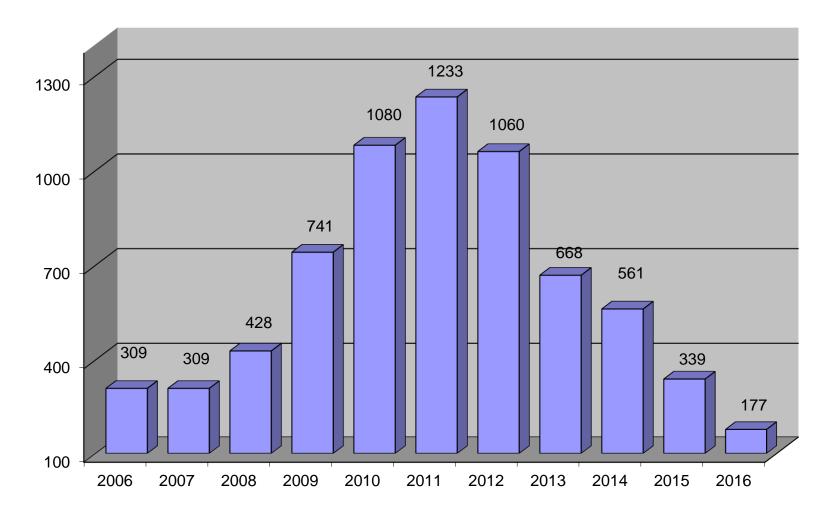

| 55        | 51    | 0      | 125                             | 234    |
| WHITLEY    | 14                               | 134       | 124   | 1      | 485                             | 758    |
| WOLFE      | 0                                | 24        | 41    | 0      | 91                              | 156    |
| WOODFORD   | 17                               | 103       | 9     | 5      | 192                             | 326    |
| TOTAL      | 3,209                            | 17,407    | 9,958 | 3,282  | 41,854                          | 75,710 |



### Year 2016 Drug Law Arrests by County

#### Methamphetamine Lab Response for Kentucky \*Numbers Provided by EPIC, ACS Container Program, Louisville Metro Police Department 2006 - 2016 State & Local Response





### Year 2016 Methamphetamine Labs by County

# LAW ENFORCEMENT EMPLOYEES



| MUNICPALITY      | FULL TIME | E LAW ENFO<br>OFFICERS | RCEMENT |      | L TIME CIVI<br>EMPLOYEES |       | TOTAL<br>EMPLOYEES |
|------------------|-----------|------------------------|---------|------|--------------------------|-------|--------------------|
|                  | MALE      | FEMALE                 | TOTAL   | MALE | FEMALE                   | TOTAL | 2001220            |
| ADAIRVILLE       | 1         | 0                      | 1       | 0    | 0                        | 0     | 1                  |
| ALBANY           | 7         | 0                      | 7       | 0    | 0                        | 0     | 7                  |
| ALEXANDRIA       | 14        | 2                      | 16