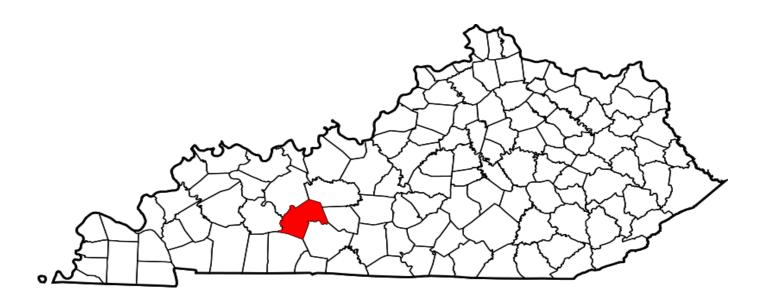

| 0         | 0          | 0        | 0       | 0         | 0        |          |         | 32       | 27      |
| Total                                      | 58        | 22         | 262      | 38      | 7         | 7        | 0        | 0       | 3591     | 1128    |

# **Butler County**

### A CRIME IS COMMITTED IN BUTLER COUNTY APPROXIMATELY EVERY 20 HOURS

#### FULL TIME SWORN LAW ENFORCEMENT EMPLOYEES

| Agency                         | Male | Female | Total |
|--------------------------------|------|--------|-------|
| STATE POLICE                   | 67   | 4      | 71    |
| BUTLER COUNTY SHERIFF'S OFFICE | 6    | 0      | 6     |
| MORGANTOWN POLICE DEPARTMENT   | 6    | 0      | 6     |

\*\*Kentucky State Police Troopers may be assigned to multiple counties per post.



County Seat: Morgantown Population: 12,845 Registered Sex Offenders: 70

# BUTLER COUNTY

| Group A Offenses                           | State    | Police  | She      | eriff   | Morgan   | town PD | All Other | Agencies | То       | tal     |
|--------------------------------------------|----------|---------|----------|---------|----------|---------|-----------|----------|----------|---------|
| By Category                                | Offe     | nses    | Offe     | nses    | Offe     | nses    | Offe      | nses     | Offe     | nses    |
| by category                                | Reported | Cleared | Reported | Cleared | Reported | Cleared | Reported  | Cleared  | Reported | Cleared |
| Animal Cruelty                             | 0        | 0       | 0        | 0       | 0