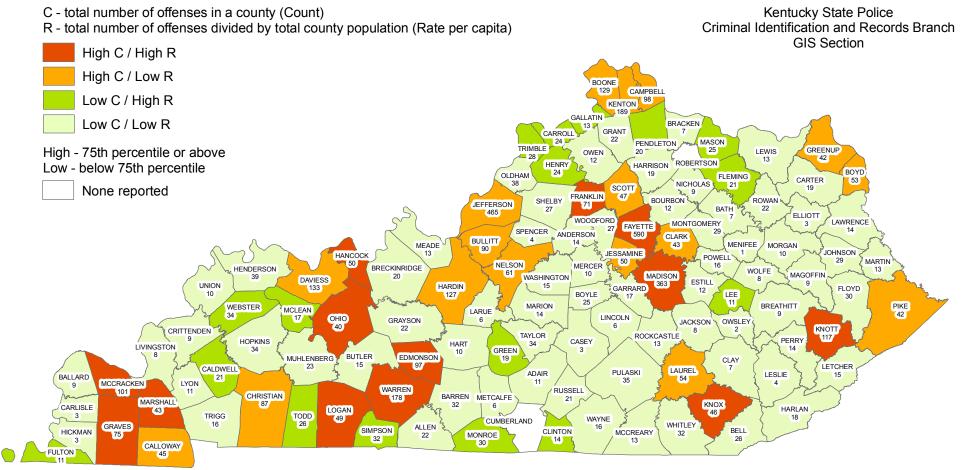

against another person, forcibly and/or against that person's will or not forcibly or against the person's will in instances where the victim is incapable of giving consent.

| NUMBER OF FORCIBLE<br>SEX OFFENSES | CLEARED | CLEARANCE RATE |
|------------------------------------|---------|----------------|
| 5,050                              | 2,165   | 43%            |

#### FORCIBLE SEX OFFENSES WERE COMMITTED APPROXIMATELY EVERY 1.5 HOURS

| BREAKDOWN         | # OF OFFENSES | # CLEARED | CLEARANCE<br>RATE |
|-------------------|---------------|-----------|-------------------|
| FORCIBLE RAPE     | 1,466         | 616       | 42%               |
| FORCIBLE SODOMY   | 967           | 451       | 47%               |
| FORCIBLE FONDLING | 2,617         | 1,098     | 42%               |





# Year 2016 Sex Offenses (Forcible) by County

# SEX OFFENSES (NON-FORCIBLE)

#### DEFINITION

Unlawful, nonforcible sexual intercourse.

| NUMBER OF NON-<br>FORCIBLE SEX<br>OFFENSES | CLEARED | CLEARANCE RATE |
|--------------------------------------------|---------|----------------|
| 582                                        | 291     | 50%            |

### NON-FORCIBLE SEX OFFENSES WERE COMMITTED APPROXIMATELY EVERY 15 HOURS

| BREAKDOWN      | # OF OFFENSES | # CLEARED | CLEARANCE<br>RATE |
|----------------|---------------|-----------|-------------------|
| INCEST         | 265           | 159       | 60%               |
| STATUTORY RAPE | 317           | 132       | 42%               |





# Year 2016 Sex Offenses (Non-Forcible) by County

52

# STOLEN PROPERTY OFFENSES

#### D