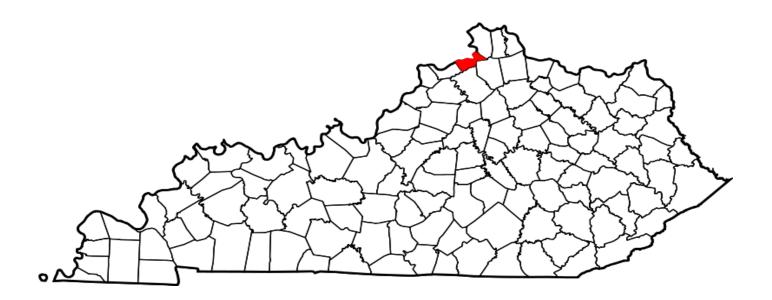

| 0        | 0       | 3        | 2       | 3        | 3       | 2         | 0        | 8        | 5       |
| Total                                      | 70       | 60      | 102      | 63      | 325      | 221     | 47        | 2        | 544      | 346     |

# Gallatin County

## A CRIME IS COMMITTED IN GALLATIN COUNTY APPROXIMATELY EVERY 1.5 DAYS

### FULL TIME SWORN LAW ENFORCEMENT EMPLOYEES

| Agency                           | Male | Female | Total |
|----------------------------------|------|--------|-------|
| STATE POLICE                     | 35   | 1      | 36    |
| GALLATIN COUNTY SHERIFF'S OFFICE | 9    | 0      | 9     |
| WARSAW POLICE DEPARTMENT         | 3    | 0      | 3     |

\*\*Kentucky State Police Troopers may be assigned to multiple counties per post.



County Seat: Warsaw Population: 8,609 Registered Sex Offenders: 42

# GALLATIN COUNTY

| Group A Offenses                           | State    | Police  | She      | eriff   | War      | saw     | All Other | Agencies | То       | tal     |
|--------------------------------------------|----------|---------|----------|---------|----------|---------|-----------|----------|----------|---------|
| By Category                                | Offe     | nses    | Offe     | nses    | Offe     | nses    | Offe      | nses     | Offe     | nses    |
| by category                                | Reported | Cleared | Reported | Cleared | Reported | Cleared | Reported  | Cleared  | Reported | Cleared |
| Animal Cruelty                             | 0        | 0       | 0        | 0       | 0