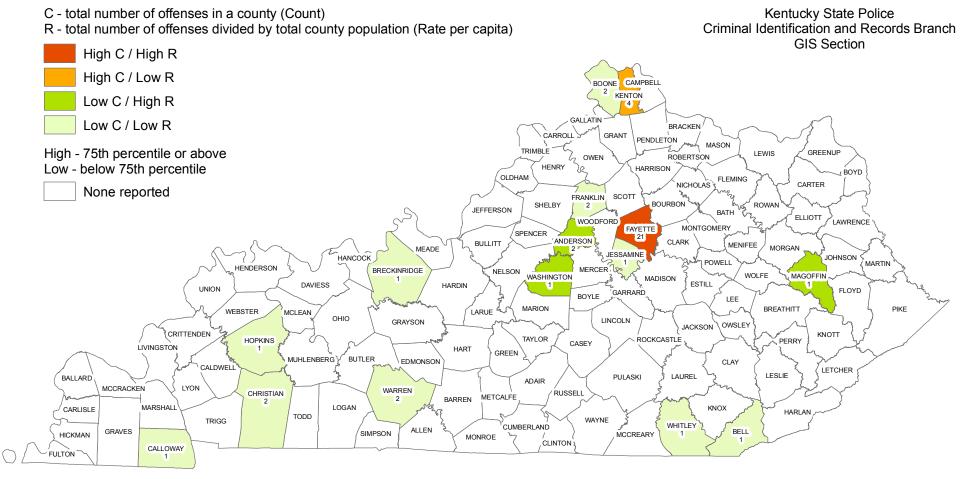

### HUMAN TRAFFICKING OFFENSES WERE COMMITTED APPROXIMATELY EVERY 8 DAYS

Year 2016 Human Trafficking Offenses by County