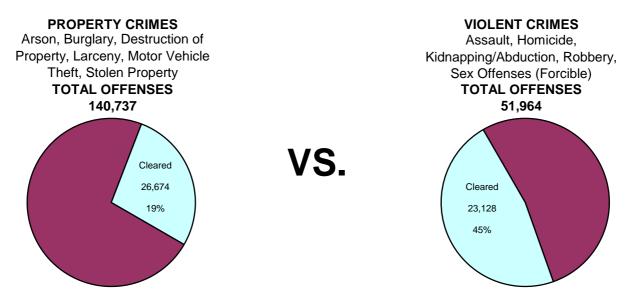

#### CLEARANCE RATES

Clearance rates are the percentages of cases cleared (through arrest or exceptional means) when compared with the total number of offenses reported to or known by the police. As shown in the chart, clearance rates for property crimes are traditionally low. With the exception of robbery, clearance rates for violent crimes are high. High clearance rates for murder, rape, and assault are attributable to the fact that the perpetrator is known, recognizable, or in some way usually associated with the victim. Low clearance rates for property crimes can be attributed to the difficulty of the victim identifying the perpetrator.

The pie charts below depict the relative clearance rates of property versus violent Group A crimes.

#### Property Crimes Outnumbered Violent Crimes approximately 2.7 to 1

The graph below depicts relative clearance rates for each of the Group-A crimes.