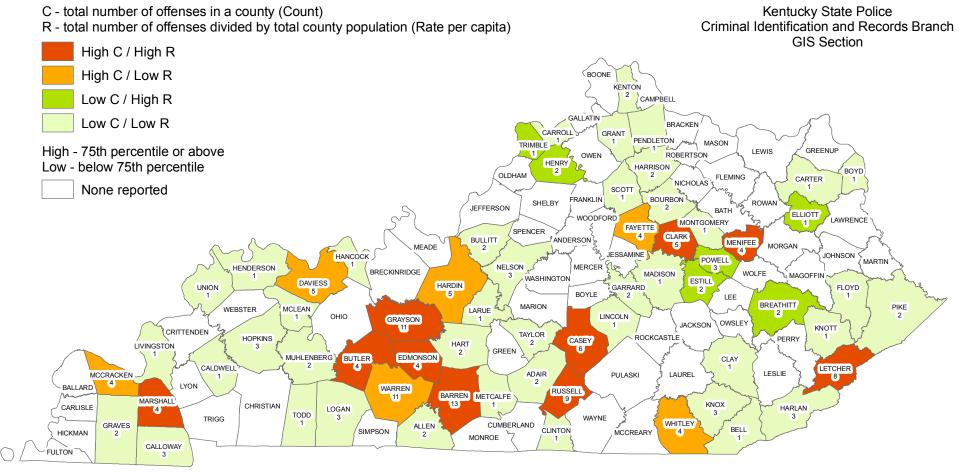

## **KIDNAPPING / ABDUCTION**

#### DEFINITION

The unlawful seizure, transportation, and/or detention of a person against his/her will or of a minor without the consent of his/her custodial parent(s) or legal guardian.

| NUMBER OF KIDNAPPING /<br>ABDUCTION OFFENSES | CLEARED | CLEARANCE RATE |
|----------------------------------------------|---------|----------------|
| 994                                          | 471     | 47%            |

### KIDNAPPING / ABDUCTION OFFENSES WERE COMMITTED APPROXIMATELY EVERY 8 HOURS

# Year 2016 Kidnapping / Abduction Offenses by County