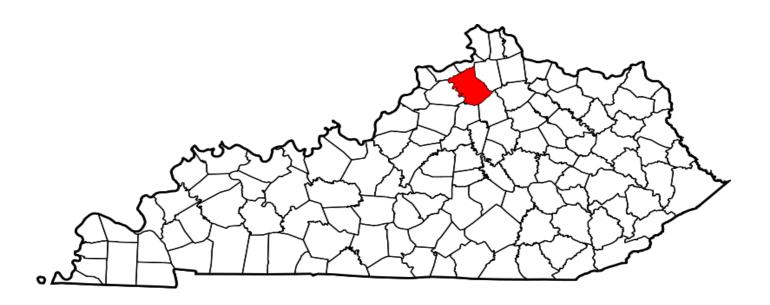

0       | 0        | 0       | 1        | 1       | 0         | 0        | 5        | 2       |
| Total                                      | 81       | 58      | 20       | 16      | 482      | 142     | 8        | 3       | 884      | 113     | 0         | 0        | 1475     | 332     |

## **Owen County**

### A CRIME IS COMMITTED IN OWEN COUNTY APPROXIMATELY EVERY 1.5 DAYS

#### FULL TIME SWORN LAW ENFORCEMENT EMPLOYEES

| Agency                       | Male | Female | Total |
|------------------------------|------|--------|-------|
| STATE POLICE                 | 35   | 1      | 36    |
| OWEN COUNTY SHERIFF'S OFFICE | 5    | 0      | 5     |
| OWENTON POLICE DEPARTMENT    | 4    | 0      | 4     |

\*\*Kentucky State Police Troopers may be assigned to multiple counties per post.



County Seat: Owenton Population: 10,642 Registered Sex Offenders: 37

## OWEN COUNTY

| Group A Offenses                           | State    | Police  | She      | eriff   | Owe      | nton    | All Other | Agencies | То       | tal     |
|--------------------------------------------|----------|---------|----------|---------|----------|---------|-----------|----------|----------|---------|
| By Category                                | Offe     | nses    | Offe     | nses    | Offe     | nses    | Offe      | nses     | Offe     | nses    |
| by category                                | Reported | Cleared | Reported | Cleared | Reported | Cleared | Reported  | Cleared  | Reported | Cleared |
| Animal Cruelty                             | 0        | 0       | 0        | 0       | 0