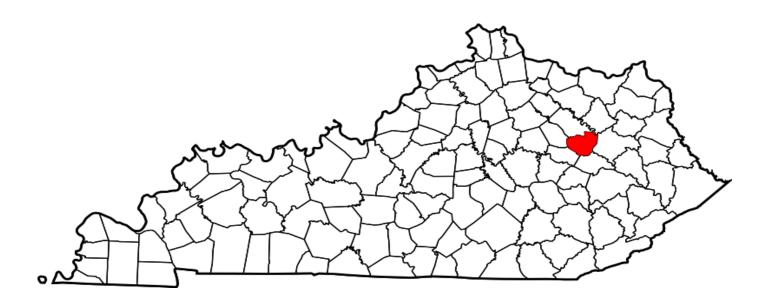

Violations                      | 1        | 1       | 13       | 12      | 2        | 2       | 0        | 0       | 0         | 0        | 16       | 15      |
| Total                                      | 58       | 22      | 369      | 169     | 93       | 69      | 66       | 31      | 0         | 0        | 586      | 291     |

# Menifee County

#### A CRIME IS COMMITTED IN MENIFEE COUNTY APPROXIMATELY EVERY 4 DAYS

#### FULL TIME SWORN LAW ENFORCEMENT EMPLOYEES

| Agency                          | Male | Female | Total |
|---------------------------------|------|--------|-------|
| STATE POLICE                    | 58   | 3      | 61    |
| MENIFEE COUNTY SHERIFF'S OFFICE | 4    | 0      | 4     |

\*\*Kentucky State Police Troopers may be assigned to multiple counties per post.



County Seat: Frenchburg Population: 6,408 Registered Sex Offenders: 19

### MENIFEE COUNTY

| Group A Offenses                           | State    | Police  | She      | eriff   | All Other | Agencies |          | -       | То       | tal     |
|--------------------------------------------|----------|---------|----------|---------|-----------|----------|----------|---------|----------|---------|
| By Category                                | Offe     | nses    | Offe     | nses    | Offe      | nses     | Offe     | nses    | Offe     | nses    |
| by category                                | Reported | Cleared | Reported | Cleared | Reported  | Cleared  | Reported | Cleared | Reported | Cleared |
| Animal Cruelty                             | 0        | 0       | 0        | 0       | 0