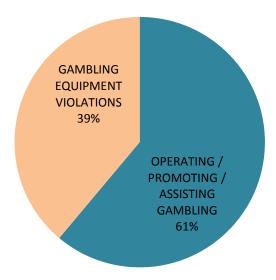

## GAMBLING OFFENSES

#### DEFINITION

To unlawfully bet or wager money or something else of value; assist, promote, or operate a game of chance for money or some other stake; possess or transmit wagering information; manufacture, sell, purchase, possess, or transport gambling equipment, devices, or goods; or tamper with the outcome of a sporting event or contest to gain a gambling advantage.

| NUMBER OF GAMBLING<br>OFFENSES | CLEARED | CLEARANCE RATE |
|--------------------------------|---------|----------------|
| 18                             | 3       | 17%            |

### GAMBLING OFFENSES WERE COMMITTED APPROXIMATELY EVERY 20 DAYS

| BREAKDOWN                                     | # OF OFFENSES | # CLEARED | CLEARANCE<br>RATE |
|-----------------------------------------------|---------------|-----------|-------------------|
| BETTING / WAGERING                            | 0             | 0         | 0%                |
| OPERATING / PROMOTING /<br>ASSISTING GAMBLING | 11            | 3         | 27%               |
| GAMBLING EQUIPMENT<br>VIOLATIONS              | 7             | 0         | 0%                |
| SPORTS TAMPERING                              | 0             | 0         | 0%                |

# Year 2016 Gambling Offenses by County