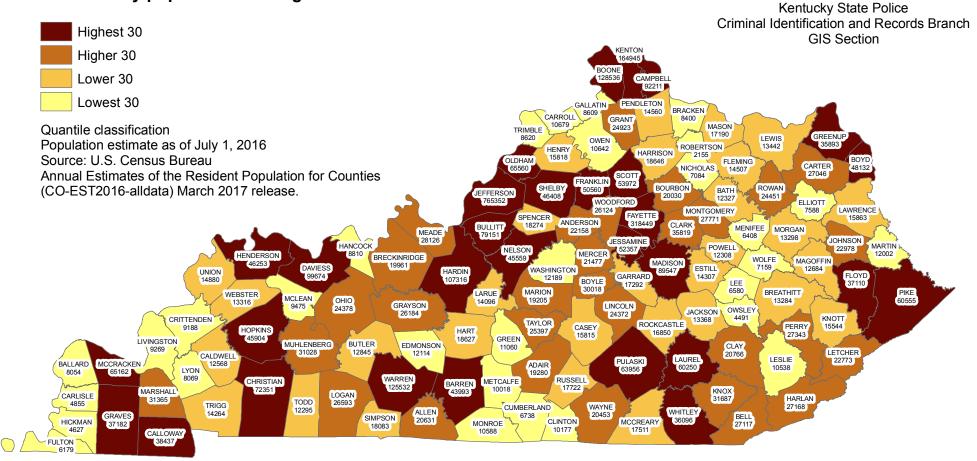

#### Total county population ranking

# Year 2016

### **Total Population by County**