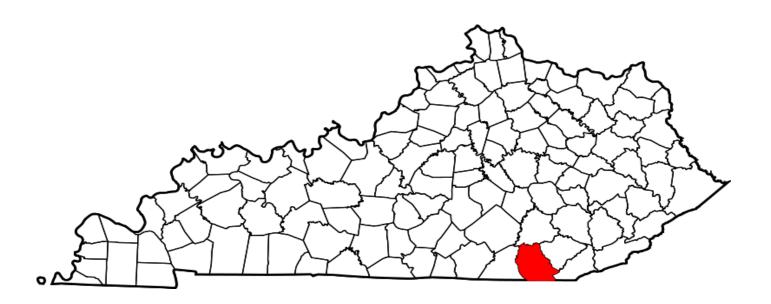

### **HOMICIDE OFFENSES**

#### **DEFINITION**

The killing of one human being by another.

| NUMBER OF HOMICIDE<br>OFFENSES | CLEARED | CLEARANCE RATE |
|--------------------------------|---------|----------------|
| 474                            | 210     | 44%            |

### HOMICIDE OFFENSES WERE COMMITTED APPROXIMATELY EVERY 18 HOURS

| BREAKDOWN                                                                                                                                                                                                | # OF OFFENSES | # CLEARED | CLEARANCE<br>RATE |
|----------------------------------------------------------------------------------------------------------------------------------------------------------------------------------------------------------|---------------|-----------|-------------------|
| MURDER AND NONNEGLIGENT                                                                                                                                                                                  |               |           |                   |
| MANSLAUGHTER                                                                                                                                                                                             | 413           | 190       | 46%               |
|                                                                                                                                                                                                          |               |           |                   |
| NEGLIGENT MANSLAUGHTER                                                                                                                                                                                   | 39            | 20        | 51%               |
|                                                                                                                                                                                                          |               |           |                   |
| JUSTIFIABLE HOMICIDE                                                                                                                                                                                     | 22            | 0         | 0%                |
| *Kentucky considers some DUI related deaths as a Homicide, however, Federal guidelines do not consider them as such and<br>numbers for these offenses are not included in the FBI's data under Homicide. |               |           |                   |

# Year 2016 Homicide Offenses by County