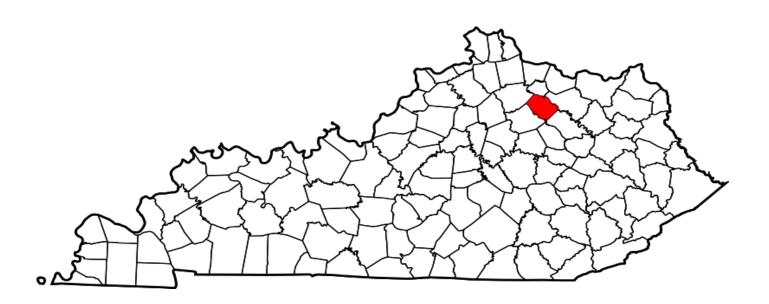

| 0        | 0       | 11        | 0        | 26       | 9       |
| Total                                      | 216      | 169     | 600      | 245     | 666      | 291     | 6        | 4        | 0        | 0       | 380       | 15       | 1868     | 724     |

## **Nicholas County**

### A CRIME IS COMMITTED IN NICHOLAS COUNTY APPROXIMATELY EVERY 2 DAYS

#### FULL TIME SWORN LAW ENFORCEMENT EMPLOYEES

| Agency                           | Male | Female | Total |
|----------------------------------|------|--------|-------|
| STATE POLICE                     | 34   | 0      | 34    |
| NICHOLAS COUNTY SHERIFF'S OFFICE | 4    | 0      | 4     |
| CARLISLE POLICE DEPARTMENT       | 6    | 0      | 6     |

\*\*Kentucky State Police Troopers may be assigned to multiple counties per post.



County Seat: Carlisle Population: 7,084 Registered Sex Offenders: 22

### NICHOLAS COUNTY

| Group A Offenses                           | State    | Police  | She      | eriff   | Car      | lisle   | All Other | Agencies | То       | otal    |
|--------------------------------------------|----------|---------|----------|---------|----------|---------|-----------|----------|----------|---------|
| By Category                                | Offe     | nses    | Offe     | nses    | Offe     | nses    | Offe      | nses     | Offe     | nses    |
| by category                                | Reported | Cleared | Reported | Cleared | Reported | Cleared | Reported  | Cleared  | Reported | Cleared |
| Animal Cruelty                             | 0        | 0       | 0        | 0       | 0