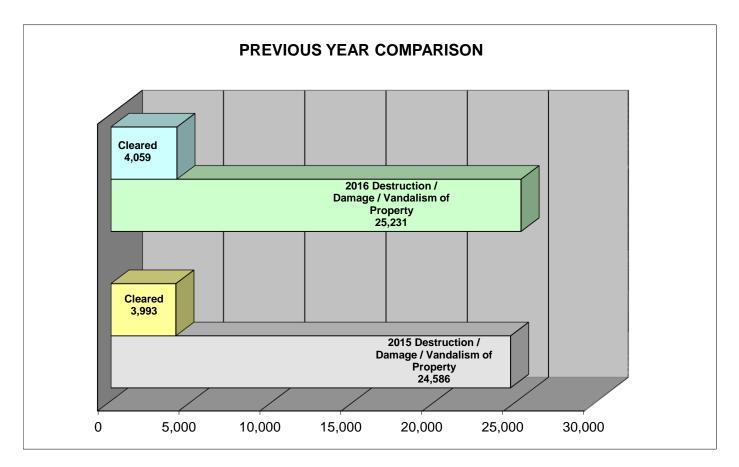

#### **DESTRUCTION / DAMAGE / VANDALISM OF PROPERTY**

#### DEFINITION

To willfully or maliciously destroy, damage, deface, or otherwise injure real or personal property without the consent of the owner or the person having custody or control of it.

| NUMBER OF DESTRUCTION /<br>DAMAGE / VANDALISM OF<br>PROPERTY OFFENSES | CLEARED | CLEARANCE RATE |
|-----------------------------------------------------------------------|---------|----------------|
| 25,231                                                                | 4,059   | 16%            |

#### DESTRUCTION / DAMAGE / VANDALISM OF PROPERTY OFFENSES WERE COMMITTED APPROXIMATELY EVERY 20 MINUTES

Year 2016

**Destruction / Damage / Vandalism of Property Offenses by County** 

23