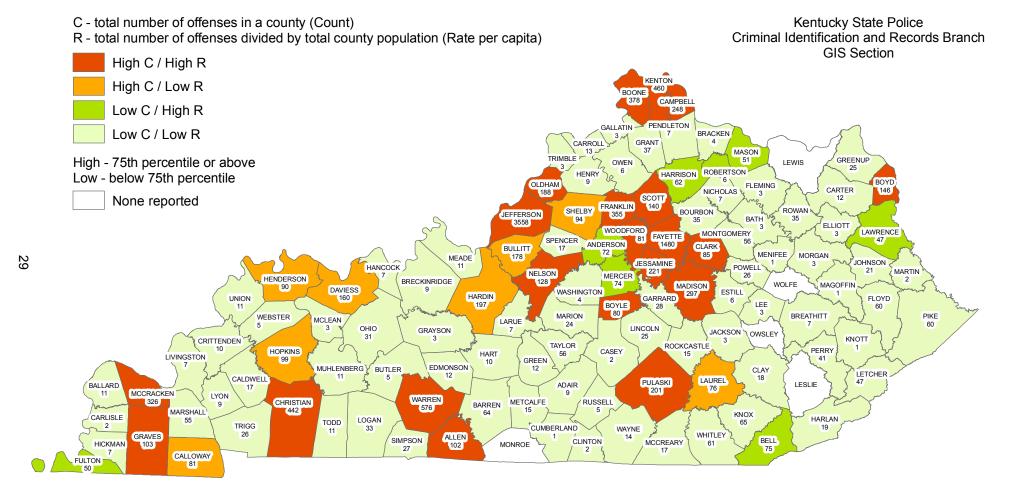

#### Total county population ranking

# Year 2016

### **Total Population by County**