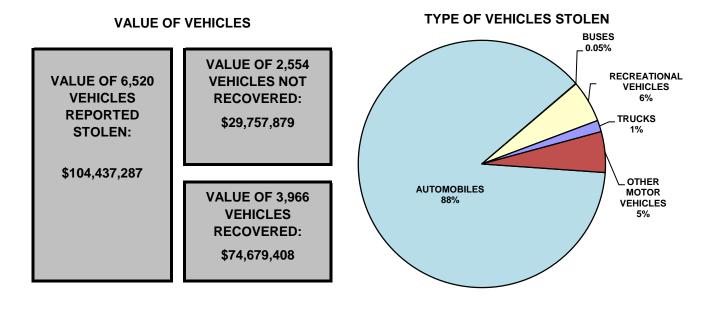

#### THE COST OF MOTOR VEHICLE THEFT

The value of stolen vehicles as well as recovered and non-recovered vehicles is shown in the chart below. It should be noted that multiple vehicles can be listed as stolen on a single report.

Of the vehicles stolen, **61%** were recovered. These figures do not include vehicles stolen out of state and recovered in Kentucky.

#### A breakdown by the type of vehicles stolen is shown in the chart below. "Automobiles" include cars, taxi cabs, and other passenger vehicles. "Other Vehicles" include mopeds, motorcycles, motor scooters, trail bikes, etc.