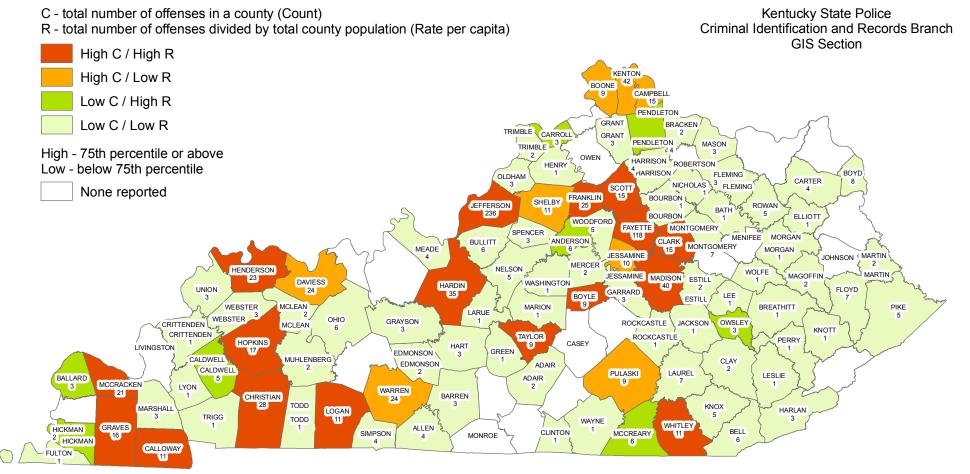

-----------------------------------------|---------|----------------|
| 43                                      | 23      | 53%            |

### HUMAN TRAFFICKING OFFENSES WERE COMMITTED APPROXIMATELY EVERY 8 DAYS





Year 2016 Human Trafficking Offenses by County

## **KIDNAPPING / ABDUCTION**

#### DEFINITION

The unlawful seizure, transportation, and/or detention of a person against his/her will or of a minor without the consent of his/her custodial parent(s) or legal guardian.

| NUMBER OF KIDNAPPING /<br>ABDUCTION OFFENSES | CLEARED | CLEARANCE RATE |
|----------------------------------------------|---------|----------------|
| 994                                          | 471     | 47%            |

### KIDNAPPING / ABDUCTION OFFENSES WERE COMMITTED APPROXIMATELY EVERY 8 HOURS





# Year 2016 Kidnapping / Abduction Offenses by County

# LARCENY / THEFT OFFENSES

#### DEFINITION

The unlawful taking, carrying, leading, or riding away of property from the possession or constructive possession of another person.

| NUMBER OF LARCENY /<br>THEFT OFFENSES | CLEARED | CLEARANCE RATE |
|---------------------------------------|---------|----------------|
| 77,588                                | 15,709  | 20%            |

## LARCENY / THEFT OFFENSES WERE COMMITTED APPROXIMATELY EVERY 6 MINUTES

| BREAKDOWN                                      | # OF OFFENSES | # CLEARED | CLEARANCE<br>RATE |
|------------------------------------------------|---------------|-----------|-------------------|
| POCKET-PICKING                                 | 173           | 19        | 11%