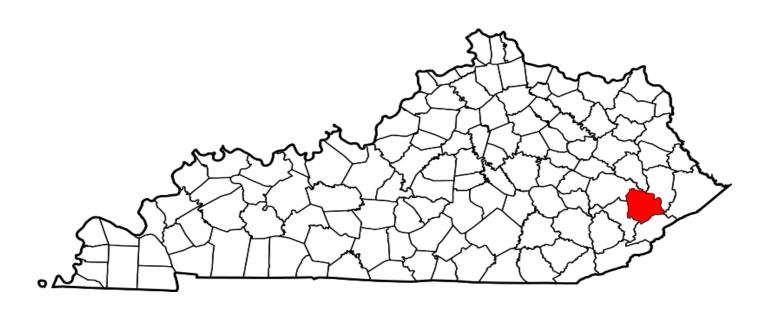

### HUMAN TRAFFICKING OFFENSES WERE COMMITTED APPROXIMATELY EVERY 8 DAYS

Year 2016 Human Trafficking Offenses by County