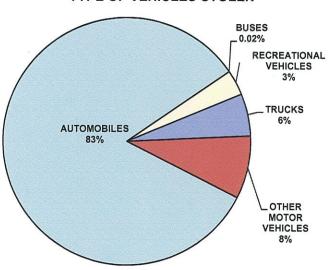

#### STATE OFFENSE DATA

| Group-A Offenses                           | Offenses Reported |         |                      |                        |  |  |  |
|--------------------------------------------|-------------------|---------|----------------------|------------------------|--|--|--|
| Classification                             | 2014              | 2015    | Increase or Decrease | % of Total<br>Offenses |  |  |  |
| Arson                                      | 388               | 627     | 61.60%               | 0.23%                  |  |  |  |
| Assault Offenses                           | 30,193            | 41,531  | 37.55%               | 15.06%                 |  |  |  |
| Bribery                                    | 452               | 75      | -83.41%              | 0.03%                  |  |  |  |
| Burglary/Breaking and Entering             | 21,278            | 23,430  | 10.11%               | 8.50%                  |  |  |  |
| Counterfeiting/Forgery                     | 7,607             | 7,757   | 1.97%                | 2.81%                  |  |  |  |
| Destruction/Damage/Vandalism of Property   | 19,928            | 24,586  | 23.37%               | 8.92%                  |  |  |  |
| Drug/Narcotic Offenses                     | 44,680            | 55,267  | 23.70%               | 20.04%                 |  |  |  |
| Extortion/Blackmail                        | 43                | 47      | 9.30%                | 0.02%                  |  |  |  |
| Fraud Offenses                             | 8,813             | 12,947  | 46.91%               | 4.70%                  |  |  |  |
| Gambling Offenses                          | 15                | 31      | 106.67%              | 0.01%                  |  |  |  |
| Homicide Offenses                          | 293               | 367     | 25.26%               | 0.13%                  |  |  |  |
| Kidnapping/Abduction                       | 592               | 936     | 58.11%               | 0.34%                  |  |  |  |
| Larceny/Theft Offenses                     | 65,074            | 77,881  | 19.68%               | 28.24%                 |  |  |  |
| Motor Vehicle Theft                        | 5,038             | 9,500   | 88.57%               | 3.45%                  |  |  |  |
| Pornography/Obscene Material               | 1,747             | 3,618   | 107.10%              | 1.31%                  |  |  |  |
| Prostitution Offenses                      | 177               | 404     | 128.25%              | 0.15%                  |  |  |  |
| Robbery                                    | 2,496             | 3,826   | 53.29%               | 1.39%                  |  |  |  |
| Sex Offenses (Forcible)                    | 4,779             | 4,709   | -1.46%               | 1.71%                  |  |  |  |
| Sex Offenses (Non-Forcible)                | 903               | 625     | -30.79%              | 0.23%                  |  |  |  |
| Stolen Property Offenses (Receiving, etc.) | 3,355             | 4,183   | 24.68%               | 1.52%                  |  |  |  |
| Weapon Law Violations                      | 2,232             | 3,400   | 52.33%               | 1.23%                  |  |  |  |
| Total Group-A Offenses                     | 220,083           | 275,747 | 25.29%               | 100.00%                |  |  |  |