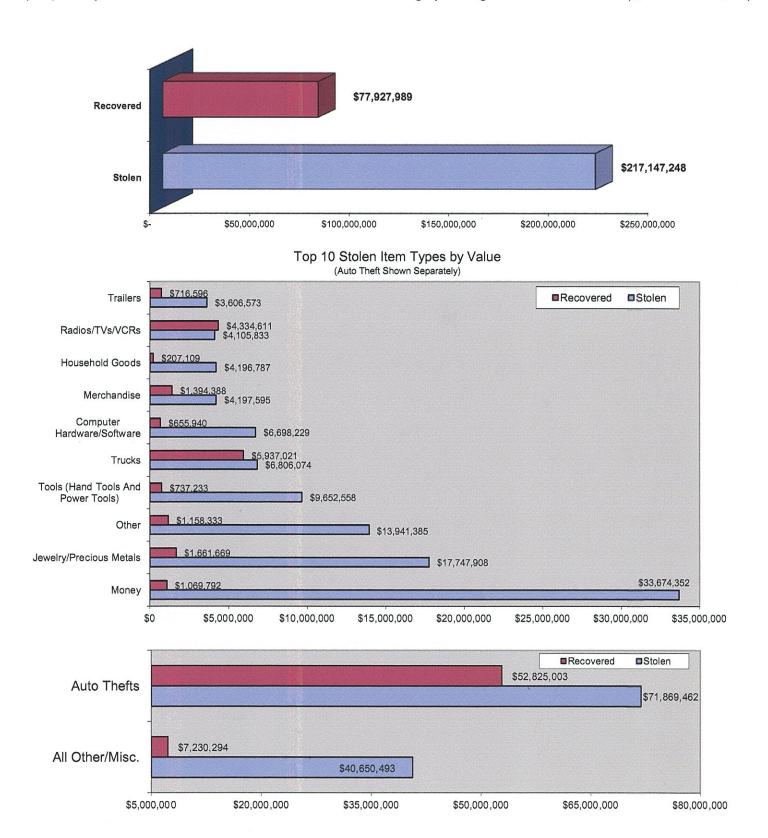

ATED MACHINE OR DEVICE  | 59            | 9         | 15%               |
| THEFT FROM MOTOR VEHICLE                    | 12,888        | 1,009     | 8%                |
| THEFT OF MOTOR VEHICLE PARTS OR ACCESSORIES | 1,553         | 87        | 6%                |
| ALL OTHER LARCENY                           | 38,949        | 6,688     | 17%               |

<sup>\*</sup>Definitions acquired from the U.S. Department of Justice publication: August 2000 National Incident Based Reporting System-Volume 1

#### **VALUE OF PROPERTY STOLEN / RECOVERED**

The estimated value of property reported stolen and recovered in Kentucky during 2015 is illustrated by the graphs below. (Graphs only show stolen and recovered value ratios for each category. Categories should not be compared to each other.)





Year 2015
Larceny / Theft Offenses by County

#### MOTOR VEHICLE THEFT

#### **DEFINITION**

The theft of a motor vehicle.

| NUMBER OF MOTOR<br>VEHICLE THEFT OFFENSES | CLEARED | CLEARANCE RATE |
|-------------------------------------------|---------|----------------|
| 9,500                                     | 1,056   | 11%            |

## MOTOR VEHICLE THEFT OFFENSES WERE COMMITTED APPROXIMATELY EVERY 55 MINUTES

#### THE COST OF MOTOR VEHICLE THEFT

The value of stolen vehicles as well as recovered and non-recovered vehicles is shown in the chart below. It should be noted that multiple vehicles can be listed as stolen on a single report.

Of the vehicles stolen, **56%** were recovered. These figures do not include vehicles stolen out of state and recovered in Kentucky.

A breakd