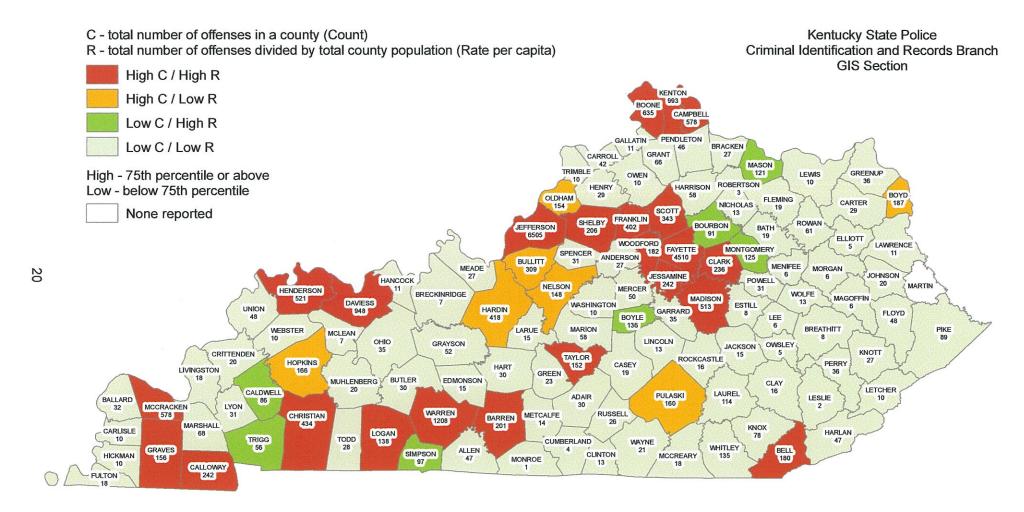

ounty

#### **DESTRUCTION / DAMAGE / VANDALISM OF PROPERTY**

#### **DEFINITION**

To willfully or maliciously destroy, damage, deface, or otherwise injure real or personal property without the consent of the owner or the person having custody or control of it.

| NUMBER OF DESTRUCTION / DAMAGE / VANDALISM OF PROPERTY OFFENSES | CLEARED | CLEARANCE RATE |
|-----------------------------------------------------------------|---------|----------------|
| 24,586                                                          | 3,993   | 16%            |

# DESTRUCTION / DAMAGE / VANDALISM OF PROPERTY OFFENSES WERE COMMITTED APPROXIMATELY EVERY 21 MINUTES



<sup>\*</sup>Definitions acquired from the U.S. Department of Justice publication: August 2000 National Incident Based Reporting System-Volume 1



Year 2015

Destruction / Damage / Vandalism of Property Offenses by County

# DRUG / NARCOTIC OFFENSES

#### **DEFINITION**

The violation of laws prohibiting the production, distribution, and/or use of certain controlled substances and the equipment or devices utilized in their preparation and/or use.

| NUMBER OF DRUG/NARCOTIC VIOLATIONS | CLEARED | CLEARANCE RATE |
|------------------------------------|---------|----------------|
| 39,490                             | 30,198  | 76%            |

# DRUG/NARCOTIC OFFENSES WERE COMMITTED APPROXIMATELY EVERY 9 MINUTES

| NUMBER OF DRUG<br>EQUIPMENT VIOLATIONS | CLEARED | CLEARANCE RATE |
|----------------------------------------|---------|----------------|
| 15,777                                 | 13,783  | 87%            |



<sup>\*</s