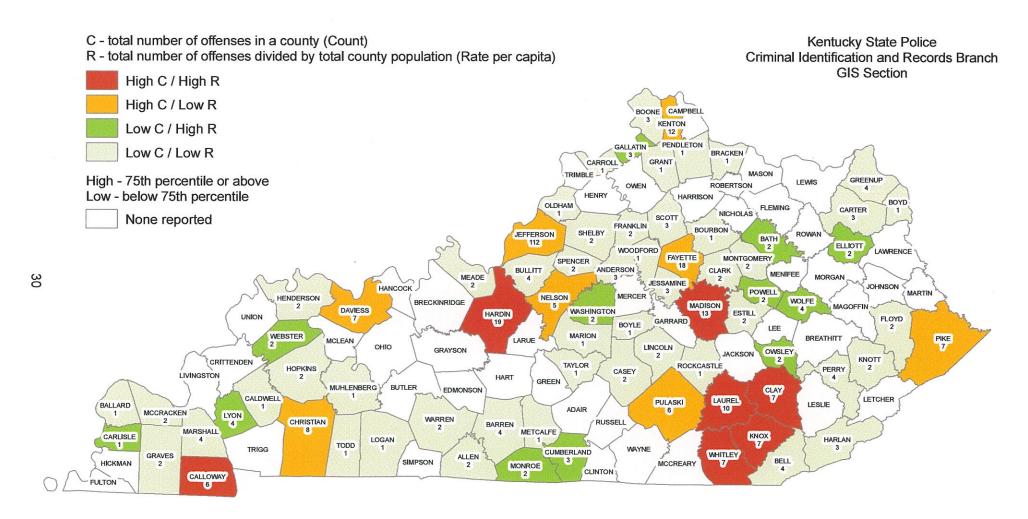

| 17  |  |
| Other Felony Involved               | 25  |  |
| Other Circumstances                 | 70  |  |
| Unknown Circumstances               | 120 |  |
| Other Negligent Weapon Handling     | 2   |  |
| Other Negligent Killings            | 20  |  |

The charts to the left and above depict murder weapons and circumstances as reported by police officers. The unknown category reflects instances where the weapons/circumstances were not known at the time the report was submitted, or were not specified on the report. Some offenses may have had multiple circumstances.

In 2015, a firearm was used in 61% of homicide offenses.

<sup>\*</sup>Definitions acquired from the U.S. Department of Justice publication: August 2000 National Incident Based Reporting System-Volume 1



Year 2015
Homicide Offenses by County

#### **KIDNAPPING / ABDUCTION**

#### **DEFINITION**

The unlawful seizure, transportation, and/or detention of a person against his/her will or of a minor without the consent of his/her custodial parent(s) or legal guardian.

| NUMBER OF KIDNAPPING /<br>ABDUCTION OFFENSES | CLEARED | CLEARANCE RATE |
|----------------------------------------------|---------|----------------|
| 936                                          | 506     | 54%            |

## KIDNAPPING / ABDUCTION OFFENSES WERE COMMITTED APPROXIMATELY EVERY 9 HOURS



<sup>\*</sup>Definitions acquired from the U.S. Department of Justice publication: August 2000 National Incident Based Reporting System-Volume 1



Year 2015
Kidnapping / Abduction Offenses by County

## LARCENY / THEFT OF