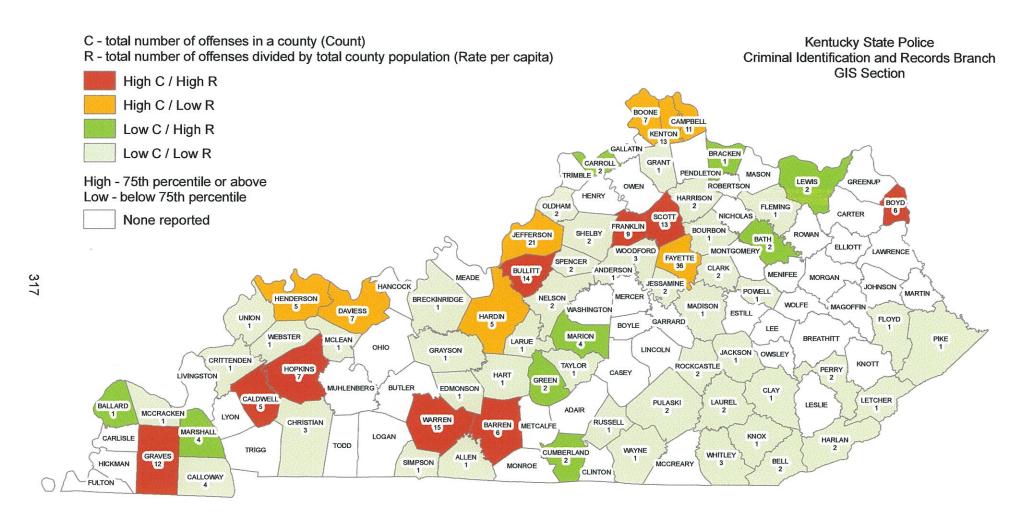

| 3.6%  |
| Origin      | 0.8%   | Anti-Other Ethnic/<br>National Origin   | 8         | 2.9%  |
| Religious   |        | Anti-Jewish                             | 4         | 1.4%  |
|             |        | Anti-Catholic                           | 2         | 0.7%  |
|             | 28.4%  | Anti-Islamic (Moslem)                   | 13        | 4.7%  |
|             | 20.470 | Anti-Eastern Orthodox                   | 54        | 19.4% |
|             |        | Anti-Other Christian                    | 2         | 0.7%  |
|             |        | Anti-Other Religion                     | 4         | 1.4%  |
| Disability  | 1.8%   | Anti-Physical Disability                | 2         | 0.7%  |
|             | 1.070  | Anti-Mental Disability                  | 3         | 1.1%  |



Year 2015
Hate / Bias Crimes by County



DRIVING UNDER THE INFLUENCE

### DUI ARRESTS BY AGE, SEX, AND RACE

| SEX       |           | RACE    |             |   |                | AGE      |           |     |                 | COUNTY                      |
|-----------|-----------|---------|-------------|---|----------------|----------|-----------|-----|-----------------|-----------------------------|
| EMALE UNI | NK TOTA   | OTHER   | WHITE BLACK | F | MALE           | UNK      | 7         | JUV | ADULT           | COUNTY                      |
| 19 0      | 0 73      | 0       | 73 0        |   | 54             | 0        |           | 0   | 73              | ADAIR                       |
| 21 0      | 0 96      | 0       | 95 1        |   | 75             | 0        |           | 2