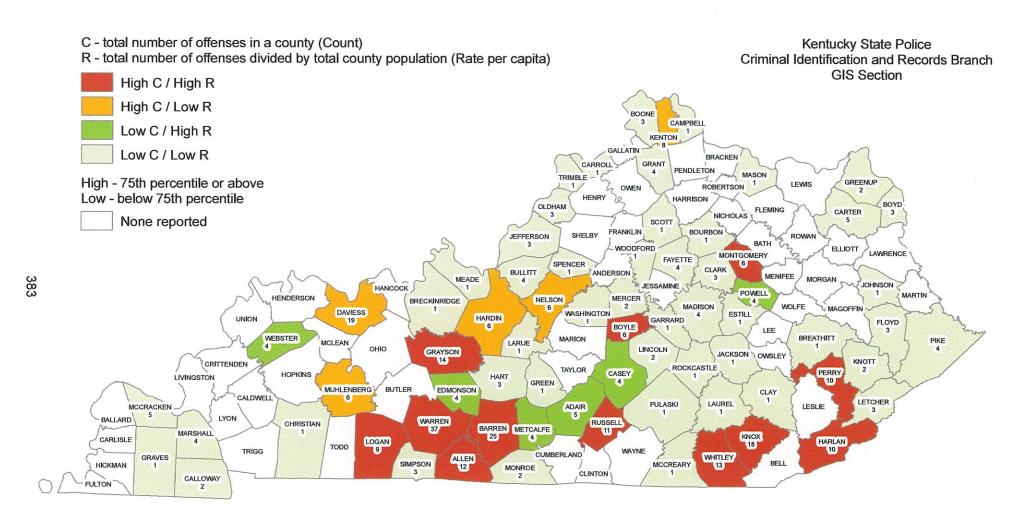

| 10    | 0      | 63                                  | 98     |
| WHITLEY    | 6                                      | 70        | 91    | 2      | 359                                 | 528    |
| WOLFE      | 0                                      | 25        | 45    | 0      | 138                                 | 208    |
| WOODFORD   | 18                                     | 125       | 7     | 21     | 226                                 | 397    |
| TOTAL      | 2,923                                  | 15,567    | 6,692 | 3,029  | 37,119                              | 65.330 |

Year 2015

Drug Law Arrests by County

\*Numbers Provided by EPIC, ACS Container Program, Louisville Metro Police Department Methamphetamine Lab Response for Kentucky State & Local Response 2005 - 2015





Year 2015

Methamphetamine Labs by County



# LAW ENFORCEMENT EMPLOYEES

| MUNICPALITY      | FULL TIME | E LAW ENFO<br>OFFICERS | RCEMENT |      | TIME CIVII |       | TOTAL FMPLOYEES                               |
|------------------|-----------|------------------------|---------|------|------------|-------|-----------------------------------------------|
|                  | MALE      | FEMALE                 | TOTAL   | MALE | FEMALE     | TOTAL | EMPLOYEES                                     |
| ADAIRVILLE       | 1         | 0                      | . 1     | 0    | 0          | 0     | eranika pulate                                |
| ALBANY           | . 7       | 0                      | 7       | 0    | 0          | 0     | Displayed Property                            |
| AL