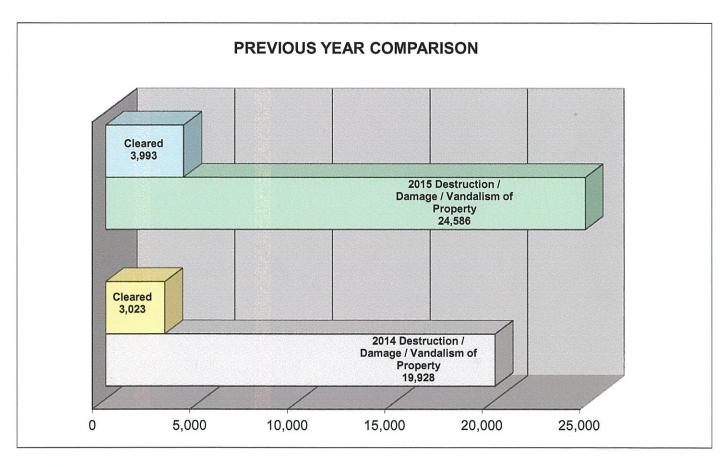

#### STATE OFFENSE DATA

| Group-A Offenses                           | Offenses Reported |         |                      |                        |  |  |  |
|--------------------------------------------|-------------------|---------|----------------------|------------------------|--|--|--|
| Classification                             | 2014              | 2015    | Increase or Decrease | % of Total<br>Offenses |  |  |  |
| Arson                                      | 388               | 627     | 61.60%               | 0.23%                  |  |  |  |
| Assault Offenses                           | 30,193            | 41,531  | 37.55%               | 15.06%                 |  |  |  |
| Bribery                                    | 452               | 75      | -83.41%              | 0.03%                  |  |  |  |
| Burglary/Breaking and Entering             | 21,278            | 23,430  | 10.11%               | 8.50%                  |  |  |  |
| Counterfeiting/Forgery                     | 7,607             | 7,757   | 1.97%                | 2.81%                  |  |  |  |
| Destruction/Damage/Vandalism of Property   | 19,928            | 24,586  | 23.37%               | 8.92%                  |  |  |  |
| Drug/Narcotic Offenses                     | 44,680            | 55,267  | 23.70%               | 20.04%                 |  |  |  |
| Extortion/Blackmail                        | 43                | 47      | 9.30%                | 0.02%                  |  |  |  |
| Fraud Offenses                             | 8,813             | 12,947  | 46.91%               | 4.70%                  |  |  |  |
| Gambling Offenses                          | 15                | 31      | 106.67%              | 0.01%                  |  |  |  |
| Homicide Offenses                          | 293               | 367     | 25.26%               | 0.13%                  |  |  |  |
| Kidnapping/Abduction                       | 592               | 936     | 58.11%               | 0.34%                  |  |  |  |
| Larceny/Theft Offenses                     | 65,074            | 77,881  | 19.68%               | 28.24%                 |  |  |  |
| Motor Vehicle Theft                        | 5,038             | 9,500   | 88.57%               | 3.45%                  |  |  |  |
| Pornography/Obscene Material               | 1,747             | 3,618   | 107.10%              | 1.31%                  |  |  |  |
| Prostitution Offenses                      | 177               | 404     | 128.25%              | 0.15%                  |  |  |  |
| Robbery                                    | 2,496             | 3,826   | 53.29%               | 1.39%                  |  |  |  |
| Sex Offenses (Forcible)                    | 4,779             | 4,709   | -1.46%               | 1.71%                  |  |  |  |
| Sex Offenses (Non-Forcible)                | 903               | 625     | -30.79%              | 0.23%                  |  |  |  |
| Stolen Property Offenses (Receiving, etc.) | 3,355             | 4,183   | 24.68%               | 1.52%                  |  |  |  |
| Weapon Law Violations                      | 2,232             | 3,400   | 52.33%               | 1.23%                  |  |  |  |
| Total Group-A Offenses                     | 220,083           | 275,747 | 25.29%               | 100.00%                |  |  |  |