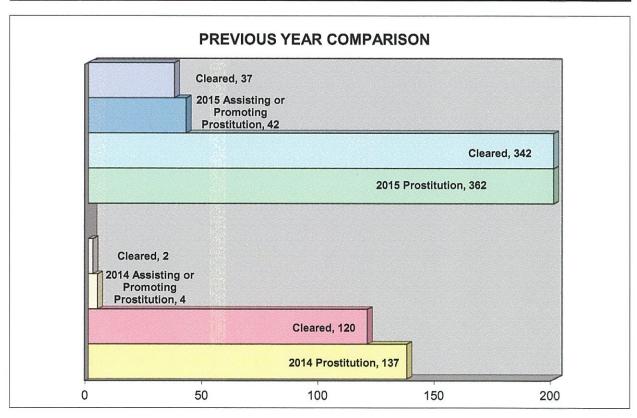

#### STATE OFFENSE DATA

| Group-A Offenses                           | Offenses Reported |         |                      |                        |  |  |  |
|--------------------------------------------|-------------------|---------|----------------------|------------------------|--|--|--|
| Classification                             | 2014              | 2015    | Increase or Decrease | % of Total<br>Offenses |  |  |  |
| Arson                                      | 388               | 627     | 61.60%               | 0.23%                  |  |  |  |
| Assault Offenses                           | 30,193            | 41,531  | 37.55%               | 15.06%                 |  |  |  |
| Bribery                                    | 452               | 75      | -83.41%              | 0.03%                  |  |  |  |
| Burglary/Breaking and Entering             | 21,278            | 23,430  | 10.11%               | 8.50%                  |  |  |  |
| Counterfeiting/Forgery                     | 7,607             | 7,757   | 1.97%                | 2.81%                  |  |  |  |
| Destruction/Damage/Vandalism of Property   | 19,928            | 24,586  | 23.37%               | 8.92%                  |  |  |  |
| Drug/Narcotic Offenses                     | 44,680            | 55,267  | 23.70%               | 20.04%                 |  |  |  |
| Extortion/Blackmail                        | 43                | 47      | 9.30%                | 0.02%                  |  |  |  |
| Fraud Offenses                             | 8,813             | 12,947  | 46.91%               | 4.70%                  |  |  |  |
| Gambling Offenses                          | 15                | 31      | 106.67%              | 0.01%                  |  |  |  |
| Homicide Offenses                          | 293               | 367     | 25.26%               | 0.13%                  |  |  |  |
| Kidnapping/Abduction                       | 592               | 936     | 58.11%               | 0.34%                  |  |  |  |
| Larceny/Theft Offenses                     | 65,074            | 77,881  | 19.68%               | 28.24%                 |  |  |  |
| Motor Vehicle Theft                        | 5,038             | 9,500   | 88.57%               | 3.45%                  |  |  |  |
| Pornography/Obscene Material               | 1,747             | 3,618   | 107.10%              | 1.31%                  |  |  |  |
| Prostitution Offenses                      | 177               | 404     | 128.25%              | 0.15%                  |  |  |  |
| Robbery                                    | 2,496             | 3,826   | 53.29%               | 1.39%                  |  |  |  |
| Sex Offenses (Forcible)                    | 4,779             | 4,709   | -1.46%               | 1.71%                  |  |  |  |
| Sex Offenses (Non-Forcible)                | 903               | 625     | -30.79%              | 0.23%                  |  |  |  |
| Stolen Property Offenses (Receiving, etc.) | 3,355             | 4,183   | 24.68%               | 1.52%                  |  |  |  |
| Weapon Law Violations                      | 2,232             | 3,400   | 52.33%               | 1.23%                  |  |  |  |
| Total Group-A Offenses                     | 220,083           | 275,747 | 25.29%               | 100.00%                |  |  |  |