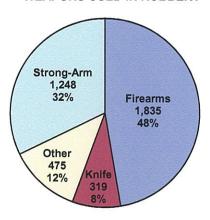

#### STATE OFFENSE DATA

| Group-A Offenses                           | Offenses Reported |         |                      |                        |  |  |  |
|--------------------------------------------|-------------------|---------|----------------------|------------------------|--|--|--|
| Classification                             | 2014              | 2015    | Increase or Decrease | % of Total<br>Offenses |  |  |  |
| Arson                                      | 388               | 627     | 61.60%               | 0.23%                  |  |  |  |
| Assault Offenses                           | 30,193            | 41,531  | 37.55%               | 15.06%                 |  |  |  |
| Bribery                                    | 452               | 75      | -83.41%              | 0.03%                  |  |  |  |
| Burglary/Breaking and Entering             | 21,278            | 23,430  | 10.11%               | 8.50%                  |  |  |  |
| Counterfeiting/Forgery                     | 7,607             | 7,757   | 1.97%                | 2.81%                  |  |  |  |
| Destruction/Damage/Vandalism of Property   | 19,928            | 24,586  | 23.37%               | 8.92%                  |  |  |  |
| Drug/Narcotic Offenses                     | 44,680            | 55,267  | 23.70%               | 20.04%                 |  |  |  |
| Extortion/Blackmail                        | 43                | 47      | 9.30%                | 0.02%                  |  |  |  |
| Fraud Offenses                             | 8,813             | 12,947  | 46.91%               | 4.70%                  |  |  |  |
| Gambling Offenses                          | 15                | 31      | 106.67%              | 0.01%                  |  |  |  |
| Homicide Offenses                          | 293               | 367     | 25.26%               | 0.13%                  |  |  |  |
| Kidnapping/Abduction                       | 592               | 936     | 58.11%               | 0.34%                  |  |  |  |
| Larceny/Theft Offenses                     | 65,074            | 77,881  | 19.68%               | 28.24%                 |  |  |  |
| Motor Vehicle Theft                        | 5,038             | 9,500   | 88.57%               | 3.45%                  |  |  |  |
| Pornography/Obscene Material               | 1,747             | 3,618   | 107.10%              | 1.31%                  |  |  |  |
| Prostitution Offenses                      | 177               | 404     | 128.25%              | 0.15%                  |  |  |  |
| Robbery                                    | 2,496             | 3,826   | 53.29%               | 1.39%                  |  |  |  |
| Sex Offenses (Forcible)                    | 4,779             | 4,709   | -1.46%               | 1.71%                  |  |  |  |
| Sex Offenses (Non-Forcible)                | 903               | 625     | -30.79%              | 0.23%                  |  |  |  |
| Stolen Property Offenses (Receiving, etc.) | 3,355             | 4,183   | 24.68%               | 1.52%                  |  |  |  |
| Weapon Law Violations                      | 2,232             | 3,400   | 52.33%               | 1.23%                  |  |  |  |
| Total Group-A Offenses                     | 220,083           | 275,747 | 25.29%               | 100.00%                |  |  |  |