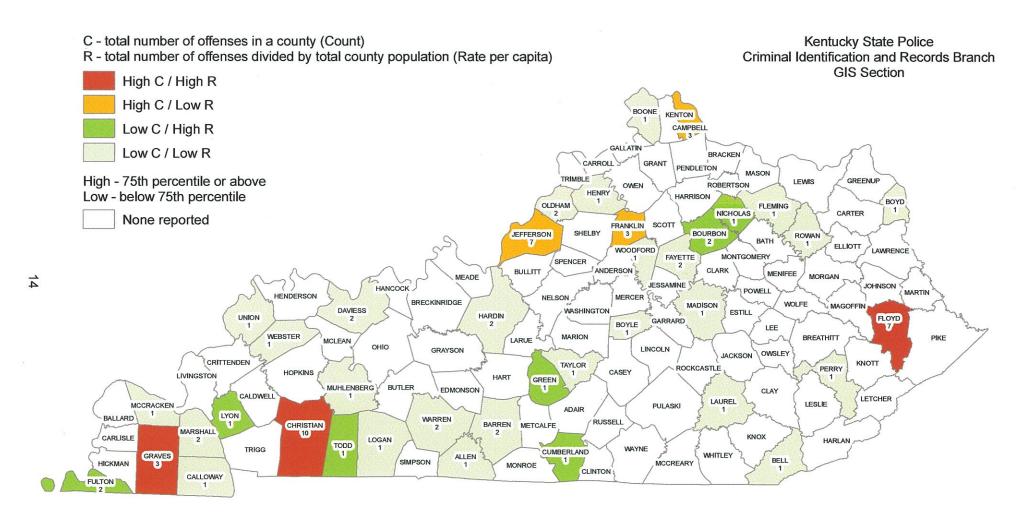

#### STATE OFFENSE DATA

| Group-A Offenses                           | Offenses Reported |         |                      |                        |  |  |  |
|--------------------------------------------|-------------------|---------|----------------------|------------------------|--|--|--|
| Classification                             | 2014              | 2015    | Increase or Decrease | % of Total<br>Offenses |  |  |  |
| Arson                                      | 388               | 627     | 61.60%               | 0.23%                  |  |  |  |
| Assault Offenses                           | 30,193            | 41,531  | 37.55%               | 15.06%                 |  |  |  |
| Bribery                                    | 452               | 75      | -83.41%              | 0.03%                  |  |  |  |
| Burglary/Breaking and Entering             | 21,278            | 23,430  | 10.11%               | 8.50%                  |  |  |  |
| Counterfeiting/Forgery                     | 7,607             | 7,757   | 1.97%                | 2.81%                  |  |  |  |
| Destruction/Damage/Vandalism of Property   | 19,928            | 24,586  | 23.37%               | 8.92%                  |  |  |  |
| Drug/Narcotic Offenses                     | 44,680            | 55,267  | 23.70%               | 20.04%                 |  |  |  |
| Extortion/Blackmail                        | 43                | 47      | 9.30%                | 0.02%                  |  |  |  |
| Fraud Offenses                             | 8,813             | 12,947  | 46.91%               | 4.70%                  |  |  |  |
| Gambling Offenses                          | 15                | 31      | 106.67%              | 0.01%                  |  |  |  |
| Homicide Offenses                          | 293               | 367     | 25.26%               | 0.13%                  |  |  |  |
| Kidnapping/Abduction                       | 592               | 936     | 58.11%               | 0.34%                  |  |  |  |
| Larceny/Theft Offenses                     | 65,074            | 77,881  | 19.68%               | 28.24%                 |  |  |  |
| Motor Vehicle Theft                        | 5,038             | 9,500   | 88.57%               | 3.45%                  |  |  |  |
| Pornography/Obscene Material               | 1,747             | 3,618   | 107.10%              | 1.31%                  |  |  |  |
| Prostitution Offenses                      | 177               | 404     | 128.25%              | 0.15%                  |  |  |  |
| Robbery                                    | 2,496             | 3,826   | 53.29%               | 1.39%                  |  |  |  |
| Sex Offenses (Forcible)                    | 4,779             | 4,709   | -1.46%               | 1.71%                  |  |  |  |
| Sex Offenses (Non-Forcible)                | 903               | 625     | -30.79%              | 0.23%                  |  |  |  |
| Stolen Property Offenses (Receiving, etc.) | 3,355             | 4,183   | 24.68%               | 1.52%                  |  |  |  |
| Weapon Law Violations                      | 2,232             | 3,400   | 52.33%               | 1.23%                  |  |  |  |
| Total Group-A Offenses                     | 220,083           | 275,747 | 25.29%               | 100.00%                |  |  |  |