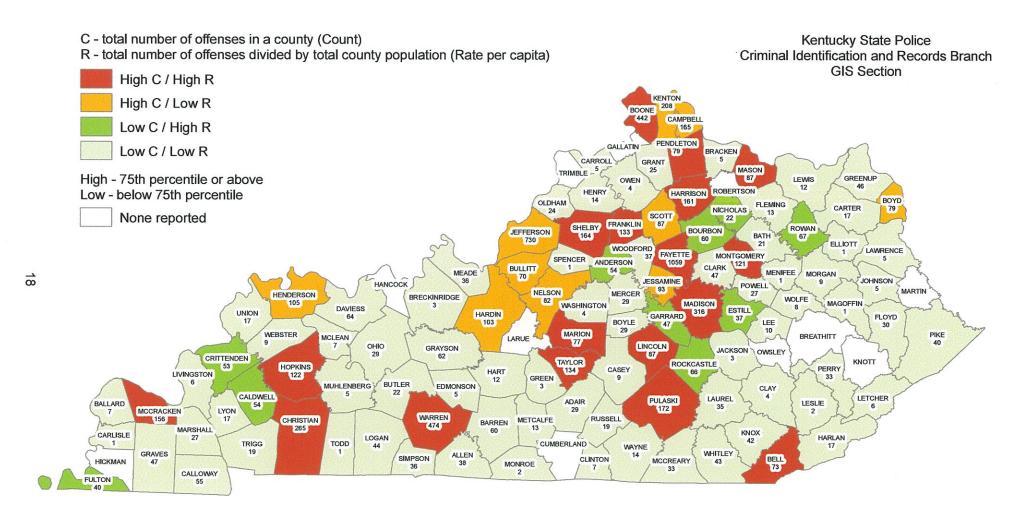

#### STATE OFFENSE DATA

| Group-A Offenses                           | Offenses Reported |         |                      |                        |  |  |  |
|--------------------------------------------|-------------------|---------|----------------------|------------------------|--|--|--|
| Classification                             | 2014              | 2015    | Increase or Decrease | % of Total<br>Offenses |  |  |  |
| Arson                                      | 388               | 627     | 61.60%               | 0.23%                  |  |  |  |
| Assault Offenses                           | 30,193            | 41,531  | 37.55%               | 15.06%                 |  |  |  |
| Bribery                                    | 452               | 75      | -83.41%              | 0.03%                  |  |  |  |
| Burglary/Breaking and Entering             | 21,278            | 23,430  | 10.11%               | 8.50%                  |  |  |  |
| Counterfeiting/Forgery                     | 7,607             | 7,757   | 1.97%                | 2.81%                  |  |  |  |
| Destruction/Damage/Vandalism of Property   | 19,928            | 24,586  | 23.37%               | 8.92%                  |  |  |  |
| Drug/Narcotic Offenses                     | 44,680            | 55,267  | 23.70%               | 20.04%                 |  |  |  |
| Extortion/Blackmail                        | 43                | 47      | 9.30%                | 0.02%                  |  |  |  |
| Fraud Offenses                             | 8,813             | 12,947  | 46.91%               | 4.70%                  |  |  |  |
| Gambling Offenses                          | 15                | 31      | 106.67%              | 0.01%                  |  |  |  |
| Homicide Offenses                          | 293               | 367     | 25.26%               | 0.13%                  |  |  |  |
| Kidnapping/Abduction                       | 592               | 936     | 58.11%               | 0.34%                  |  |  |  |
| Larceny/Theft Offenses                     | 65,074            | 77,881  | 19.68%               | 28.24%                 |  |  |  |
| Motor Vehicle Theft                        | 5,038             | 9,500   | 88.57%               | 3.45%                  |  |  |  |
| Pornography/Obscene Material               | 1,747             | 3,618   | 107.10%              | 1.31%                  |  |  |  |
| Prostitution Offenses                      | 177               | 404     | 128.25%              | 0.15%                  |  |  |  |
| Robbery                                    | 2,496             | 3,826   | 53.29%               | 1.39%                  |  |  |  |
| Sex Offenses (Forcible)                    | 4,779             | 4,709   | -1.46%               | 1.71%                  |  |  |  |
| Sex Offenses (Non-Forcible)                | 903               | 625     | -30.79%              | 0.23%                  |  |  |  |
| Stolen Property Offenses (Receiving, etc.) | 3,355             | 4,183   | 24.68%               | 1.52%                  |  |  |  |
| Weapon Law Violations                      | 2,232             | 3,400   | 52.33%               | 1.23%                  |  |  |  |
| Total Group-A Offenses                     | 220,083           | 275,747 | 25.29%               | 100.00%                |  |  |  |