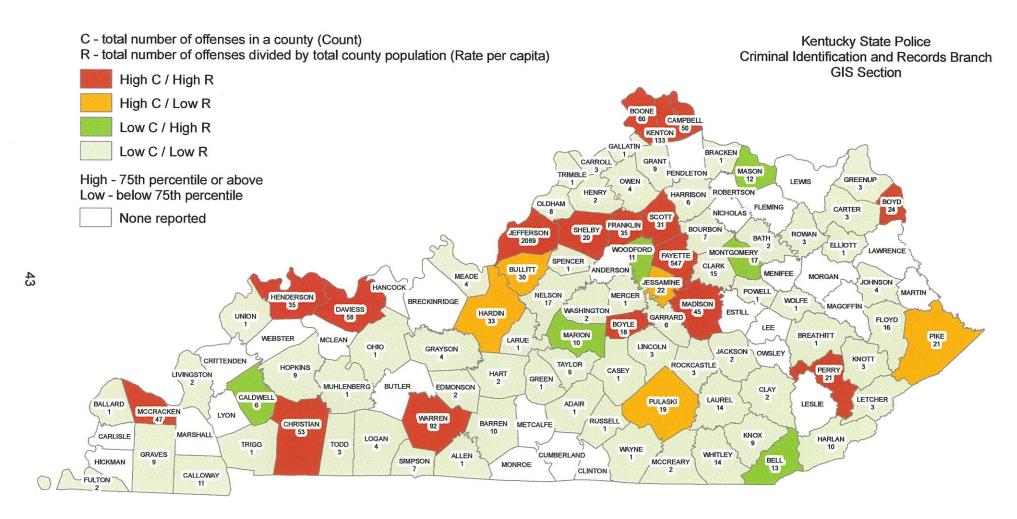

#### STATE OFFENSE DATA

| Group-A Offenses                           | Offenses Reported |         |                      |                        |  |  |  |
|--------------------------------------------|-------------------|---------|----------------------|------------------------|--|--|--|
| Classification                             | 2014              | 2015    | Increase or Decrease | % of Total<br>Offenses |  |  |  |
| Arson                                      | 388               | 627     | 61.60%               | 0.23%                  |  |  |  |
| Assault Offenses                           | 30,193            | 41,531  | 37.55%               | 15.06%                 |  |  |  |
| Bribery                                    | 452               | 75      | -83.41%              | 0.03%                  |  |  |  |
| Burglary/Breaking and Entering             | 21,278            | 23,430  | 10.11%               | 8.50%                  |  |  |  |
| Counterfeiting/Forgery                     | 7,607             | 7,757   | 1.97%                | 2.81%                  |  |  |  |
| Destruction/Damage/Vandalism of Property   | 19,928            | 24,586  | 23.37%               | 8.92%                  |  |  |  |
| Drug/Narcotic Offenses                     | 44,680            | 55,267  | 23.70%               | 20.04%                 |  |  |  |
| Extortion/Blackmail                        | 43                | 47      | 9.30%                | 0.02%                  |  |  |  |
| Fraud Offenses                             | 8,813             | 12,947  | 46.91%               | 4.70%                  |  |  |  |
| Gambling Offenses                          | 15                | 31      | 106.67%              | 0.01%                  |  |  |  |
| Homicide Offenses                          | 293               | 367     | 25.26%               | 0.13%                  |  |  |  |
| Kidnapping/Abduction                       | 592               | 936     | 58.11%               | 0.34%                  |  |  |  |
| Larceny/Theft Offenses                     | 65,074            | 77,881  | 19.68%               | 28.24%                 |  |  |  |
| Motor Vehicle Theft                        | 5,038             | 9,500   | 88.57%               | 3.45%                  |  |  |  |
| Pornography/Obscene Material               | 1,747             | 3,618   | 107.10%              | 1.31%                  |  |  |  |
| Prostitution Offenses                      | 177               | 404     | 128.25%              | 0.15%                  |  |  |  |
| Robbery                                    | 2,496             | 3,826   | 53.29%               | 1.39%                  |  |  |  |
| Sex Offenses (Forcible)                    | 4,779             | 4,709   | -1.46%               | 1.71%                  |  |  |  |
| Sex Offenses (Non-Forcible)                | 903               | 625     | -30.79%              | 0.23%                  |  |  |  |
| Stolen Property Offenses (Receiving, etc.) | 3,355             | 4,183   | 24.68%               | 1.52%                  |  |  |  |
| Weapon Law Violations                      | 2,232             | 3,400   | 52.33%               | 1.23%                  |  |  |  |
| Total Group-A Offenses                     | 220,083           | 275,747 | 25.29%               | 100.00%                |  |  |  |