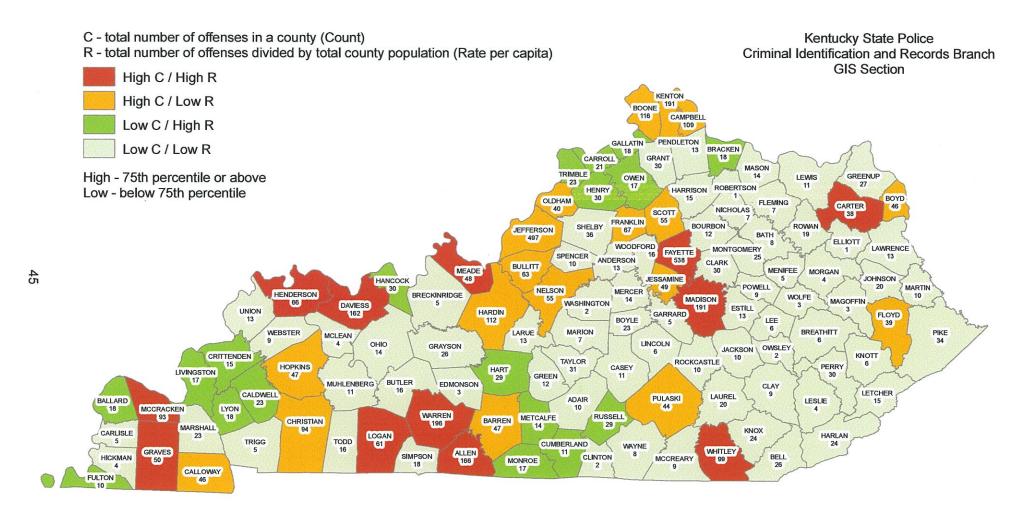

#### STATE OFFENSE DATA

| Group-A Offenses                           | Offenses Reported |         |                      |                        |  |  |  |
|--------------------------------------------|-------------------|---------|----------------------|------------------------|--|--|--|
| Classification                             | 2014              | 2015    | Increase or Decrease | % of Total<br>Offenses |  |  |  |
| Arson                                      | 388               | 627     | 61.60%               | 0.23%                  |  |  |  |
| Assault Offenses                           | 30,193            | 41,531  | 37.55%               | 15.06%                 |  |  |  |
| Bribery                                    | 452               | 75      | -83.41%              | 0.03%                  |  |  |  |
| Burglary/Breaking and Entering             | 21,278            | 23,430  | 10.11%               | 8.50%                  |  |  |  |
| Counterfeiting/Forgery                     | 7,607             | 7,757   | 1.97%                | 2.81%                  |  |  |  |
| Destruction/Damage/Vandalism of Property   | 19,928            | 24,586  | 23.37%               | 8.92%                  |  |  |  |
| Drug/Narcotic Offenses                     | 44,680            | 55,267  | 23.70%               | 20.04%                 |  |  |  |
| Extortion/Blackmail                        | 43                | 47      | 9.30%                | 0.02%                  |  |  |  |
| Fraud Offenses                             | 8,813             | 12,947  | 46.91%               | 4.70%                  |  |  |  |
| Gambling Offenses                          | 15                | 31      | 106.67%              | 0.01%                  |  |  |  |
| Homicide Offenses                          | 293               | 367     | 25.26%               | 0.13%                  |  |  |  |
| Kidnapping/Abduction                       | 592               | 936     | 58.11%               | 0.34%                  |  |  |  |
| Larceny/Theft Offenses                     | 65,074            | 77,881  | 19.68%               | 28.24%                 |  |  |  |
| Motor Vehicle Theft                        | 5,038             | 9,500   | 88.57%               | 3.45%                  |  |  |  |
| Pornography/Obscene Material               | 1,747             | 3,618   | 107.10%              | 1.31%                  |  |  |  |
| Prostitution Offenses                      | 177               | 404     | 128.25%              | 0.15%                  |  |  |  |
| Robbery                                    | 2,496             | 3,826   | 53.29%               | 1.39%                  |  |  |  |
| Sex Offenses (Forcible)                    | 4,779             | 4,709   | -1.46%               | 1.71%                  |  |  |  |
| Sex Offenses (Non-Forcible)                | 903               | 625     | -30.79%              | 0.23%                  |  |  |  |
| Stolen Property Offenses (Receiving, etc.) | 3,355             | 4,183   | 24.68%               | 1.52%                  |  |  |  |
| Weapon Law Violations                      | 2,232             | 3,400   | 52.33%               | 1.23%                  |  |  |  |
| Total Group-A Offenses                     | 220,083           | 275,747 | 25.29%               | 100.00%                |  |  |  |