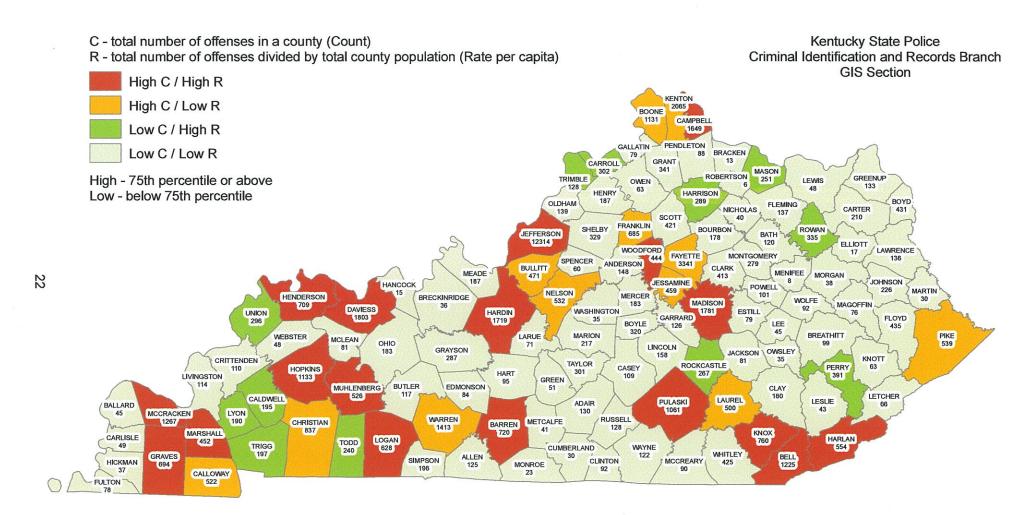

tion of laws prohibiting the production, distribution, and/or use of certain controlled substances and the equipment or devices utilized in their preparation and/or use.

| NUMBER OF DRUG/NARCOTIC VIOLATIONS | CLEARED | CLEARANCE RATE |
|------------------------------------|---------|----------------|
| 39,490                             | 30,198  | 76%            |

# DRUG/NARCOTIC OFFENSES WERE COMMITTED APPROXIMATELY EVERY 9 MINUTES

| NUMBER OF DRUG<br>EQUIPMENT VIOLATIONS | CLEARED | CLEARANCE RATE |
|----------------------------------------|---------|----------------|
| 15,777                                 | 13,783  | 87%            |



<sup>\*</sup>Definitions acquired from the U.S. Department of Justice publication: August 2000 National Incident Based Reporting System-Volume 1



Year 2015

Drug / Narcotic Offenses by County

#### **EXTORTION / BLACKMAIL**

#### **DEFINITION**

To unlawfully obtain money, property, or any other thing of value, either tangible or intangible, through the use or threat of force, misuse of authority, threat of criminal prosecution, threat of destruction of reputation or social standing, or through other coercive means.

| NUMBER OF EXTORTION /<br>BLACKMAIL OFFENSES | CLEARED | CLEARANCE RATE |
|---------------------------------------------|---------|----------------|
| 47                                          | 12      | 26%            |

## EXTORTION / BLACKMAIL OFFENSES WERE COMMITTED APPROXIMATELY EVERY 7 DAYS



<sup>\*</sup>Definitions acquired from the U.S. Department of Justice publication: August 2000 National Incident Bas