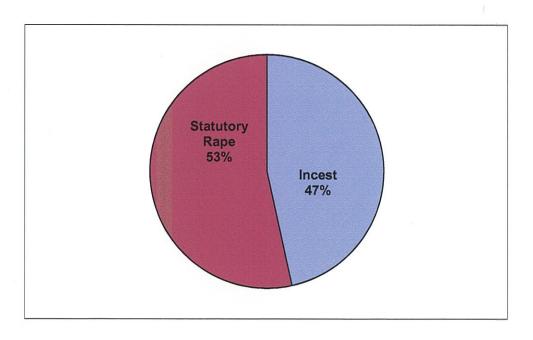

#### STATE OFFENSE DATA

| Group-A Offenses                           | Offenses Reported |         |                      |                        |  |  |  |
|--------------------------------------------|-------------------|---------|----------------------|------------------------|--|--|--|
| Classification                             | 2014              | 2015    | Increase or Decrease | % of Total<br>Offenses |  |  |  |
| Arson                                      | 388               | 627     | 61.60%               | 0.23%                  |  |  |  |
| Assault Offenses                           | 30,193            | 41,531  | 37.55%               | 15.06%                 |  |  |  |
| Bribery                                    | 452               | 75      | -83.41%              | 0.03%                  |  |  |  |
| Burglary/Breaking and Entering             | 21,278            | 23,430  | 10.11%               | 8.50%                  |  |  |  |
| Counterfeiting/Forgery                     | 7,607             | 7,757   | 1.97%                | 2.81%                  |  |  |  |
| Destruction/Damage/Vandalism of Property   | 19,928            | 24,586  | 23.37%               | 8.92%                  |  |  |  |
| Drug/Narcotic Offenses                     | 44,680            | 55,267  | 23.70%               | 20.04%                 |  |  |  |
| Extortion/Blackmail                        | 43                | 47      | 9.30%                | 0.02%                  |  |  |  |
| Fraud Offenses                             | 8,813             | 12,947  | 46.91%               | 4.70%                  |  |  |  |
| Gambling Offenses                          | 15                | 31      | 106.67%              | 0.01%                  |  |  |  |
| Homicide Offenses                          | 293               | 367     | 25.26%               | 0.13%                  |  |  |  |
| Kidnapping/Abduction                       | 592               | 936     | 58.11%               | 0.34%                  |  |  |  |
| Larceny/Theft Offenses                     | 65,074            | 77,881  | 19.68%               | 28.24%                 |  |  |  |
| Motor Vehicle Theft                        | 5,038             | 9,500   | 88.57%               | 3.45%                  |  |  |  |
| Pornography/Obscene Material               | 1,747             | 3,618   | 107.10%              | 1.31%                  |  |  |  |
| Prostitution Offenses                      | 177               | 404     | 128.25%              | 0.15%                  |  |  |  |
| Robbery                                    | 2,496             | 3,826   | 53.29%               | 1.39%                  |  |  |  |
| Sex Offenses (Forcible)                    | 4,779             | 4,709   | -1.46%               | 1.71%                  |  |  |  |
| Sex Offenses (Non-Forcible)                | 903               | 625     | -30.79%              | 0.23%                  |  |  |  |
| Stolen Property Offenses (Receiving, etc.) | 3,355             | 4,183   | 24.68%               | 1.52%                  |  |  |  |
| Weapon Law Violations                      | 2,232             | 3,400   | 52.33%               | 1.23%                  |  |  |  |
| Total Group-A Offenses                     | 220,083           | 275,747 | 25.29%               | 100.00%                |  |  |  |