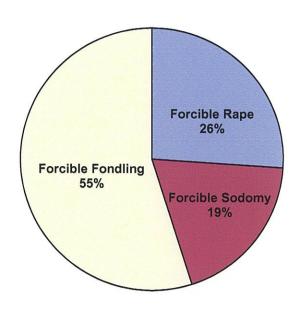

#### STATE OFFENSE DATA

| Group-A Offenses                           | Offenses Reported |         |                      |                        |  |  |  |
|--------------------------------------------|-------------------|---------|----------------------|------------------------|--|--|--|
| Classification                             | 2014              | 2015    | Increase or Decrease | % of Total<br>Offenses |  |  |  |
| Arson                                      | 388               | 627     | 61.60%               | 0.23%                  |  |  |  |
| Assault Offenses                           | 30,193            | 41,531  | 37.55%               | 15.06%                 |  |  |  |
| Bribery                                    | 452               | 75      | -83.41%              | 0.03%                  |  |  |  |
| Burglary/Breaking and Entering             | 21,278            | 23,430  | 10.11%               | 8.50%                  |  |  |  |
| Counterfeiting/Forgery                     | 7,607             | 7,757   | 1.97%                | 2.81%                  |  |  |  |
| Destruction/Damage/Vandalism of Property   | 19,928            | 24,586  | 23.37%               | 8.92%                  |  |  |  |
| Drug/Narcotic Offenses                     | 44,680            | 55,267  | 23.70%               | 20.04%                 |  |  |  |
| Extortion/Blackmail                        | 43                | 47      | 9.30%                | 0.02%                  |  |  |  |
| Fraud Offenses                             | 8,813             | 12,947  | 46.91%               | 4.70%                  |  |  |  |
| Gambling Offenses                          | 15                | 31      | 106.67%              | 0.01%                  |  |  |  |
| Homicide Offenses                          | 293               | 367     | 25.26%               | 0.13%                  |  |  |  |
| Kidnapping/Abduction                       | 592               | 936     | 58.11%               | 0.34%                  |  |  |  |
| Larceny/Theft Offenses                     | 65,074            | 77,881  | 19.68%               | 28.24%                 |  |  |  |
| Motor Vehicle Theft                        | 5,038             | 9,500   | 88.57%               | 3.45%                  |  |  |  |
| Pornography/Obscene Material               | 1,747             | 3,618   | 107.10%              | 1.31%                  |  |  |  |
| Prostitution Offenses                      | 177               | 404     | 128.25%              | 0.15%                  |  |  |  |
| Robbery                                    | 2,496             | 3,826   | 53.29%               | 1.39%                  |  |  |  |
| Sex Offenses (Forcible)                    | 4,779             | 4,709   | -1.46%               | 1.71%                  |  |  |  |
| Sex Offenses (Non-Forcible)                | 903               | 625     | -30.79%              | 0.23%                  |  |  |  |
| Stolen Property Offenses (Receiving, etc.) | 3,355             | 4,183   | 24.68%               | 1.52%                  |  |  |  |
| Weapon Law Violations                      | 2,232             | 3,400   | 52.33%               | 1.23%                  |  |  |  |
| Total Group-A Offenses                     | 220,083           | 275,747 | 25.29%               | 100.00%                |  |  |  |