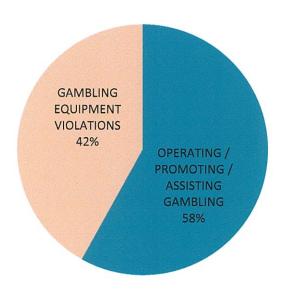

#### STATE OFFENSE DATA

| Group-A Offenses                           | Offenses Reported |         |                      |                        |  |  |  |
|--------------------------------------------|-------------------|---------|----------------------|------------------------|--|--|--|
| Classification                             | 2014              | 2015    | Increase or Decrease | % of Total<br>Offenses |  |  |  |
| Arson                                      | 388               | 627     | 61.60%               | 0.23%                  |  |  |  |
| Assault Offenses                           | 30,193            | 41,531  | 37.55%               | 15.06%                 |  |  |  |
| Bribery                                    | 452               | 75      | -83.41%              | 0.03%                  |  |  |  |
| Burglary/Breaking and Entering             | 21,278            | 23,430  | 10.11%               | 8.50%                  |  |  |  |
| Counterfeiting/Forgery                     | 7,607             | 7,757   | 1.97%                | 2.81%                  |  |  |  |
| Destruction/Damage/Vandalism of Property   | 19,928            | 24,586  | 23.37%               | 8.92%                  |  |  |  |
| Drug/Narcotic Offenses                     | 44,680            | 55,267  | 23.70%               | 20.04%                 |  |  |  |
| Extortion/Blackmail                        | 43                | 47      | 9.30%                | 0.02%                  |  |  |  |
| Fraud Offenses                             | 8,813             | 12,947  | 46.91%               | 4.70%                  |  |  |  |
| Gambling Offenses                          | 15                | 31      | 106.67%              | 0.01%                  |  |  |  |
| Homicide Offenses                          | 293               | 367     | 25.26%               | 0.13%                  |  |  |  |
| Kidnapping/Abduction                       | 592               | 936     | 58.11%               | 0.34%                  |  |  |  |
| Larceny/Theft Offenses                     | 65,074            | 77,881  | 19.68%               | 28.24%                 |  |  |  |
| Motor Vehicle Theft                        | 5,038             | 9,500   | 88.57%               | 3.45%                  |  |  |  |
| Pornography/Obscene Material               | 1,747             | 3,618   | 107.10%              | 1.31%                  |  |  |  |
| Prostitution Offenses                      | 177               | 404     | 128.25%              | 0.15%                  |  |  |  |
| Robbery                                    | 2,496             | 3,826   | 53.29%               | 1.39%                  |  |  |  |
| Sex Offenses (Forcible)                    | 4,779             | 4,709   | -1.46%               | 1.71%                  |  |  |  |
| Sex Offenses (Non-Forcible)                | 903               | 625     | -30.79%              | 0.23%                  |  |  |  |
| Stolen Property Offenses (Receiving, etc.) | 3,355             | 4,183   | 24.68%               | 1.52%                  |  |  |  |
| Weapon Law Violations                      | 2,232             | 3,400   | 52.33%               | 1.23%                  |  |  |  |
| Total Group-A Offenses                     | 220,083           | 275,747 | 25.29%               | 100.00%                |  |  |  |