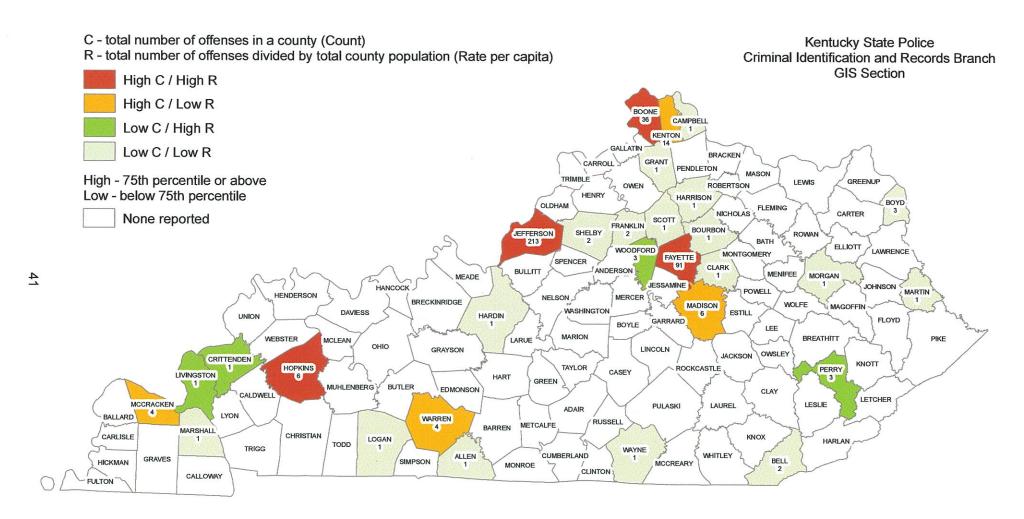

#### STATE OFFENSE DATA

| Group-A Offenses                           | Offenses Reported |         |                      |                        |  |  |  |
|--------------------------------------------|-------------------|---------|----------------------|------------------------|--|--|--|
| Classification                             | 2014              | 2015    | Increase or Decrease | % of Total<br>Offenses |  |  |  |
| Arson                                      | 388               | 627     | 61.60%               | 0.23%                  |  |  |  |
| Assault Offenses                           | 30,193            | 41,531  | 37.55%               | 15.06%                 |  |  |  |
| Bribery                                    | 452               | 75      | -83.41%              | 0.03%                  |  |  |  |
| Burglary/Breaking and Entering             | 21,278            | 23,430  | 10.11%               | 8.50%                  |  |  |  |
| Counterfeiting/Forgery                     | 7,607             | 7,757   | 1.97%                | 2.81%                  |  |  |  |
| Destruction/Damage/Vandalism of Property   | 19,928            | 24,586  | 23.37%               | 8.92%                  |  |  |  |
| Drug/Narcotic Offenses                     | 44,680            | 55,267  | 23.70%               | 20.04%                 |  |  |  |
| Extortion/Blackmail                        | 43                | 47      | 9.30%                | 0.02%                  |  |  |  |
| Fraud Offenses                             | 8,813             | 12,947  | 46.91%               | 4.70%                  |  |  |  |
| Gambling Offenses                          | 15                | 31      | 106.67%              | 0.01%                  |  |  |  |
| Homicide Offenses                          | 293               | 367     | 25.26%               | 0.13%                  |  |  |  |
| Kidnapping/Abduction                       | 592               | 936     | 58.11%               | 0.34%                  |  |  |  |
| Larceny/Theft Offenses                     | 65,074            | 77,881  | 19.68%               | 28.24%                 |  |  |  |
| Motor Vehicle Theft                        | 5,038             | 9,500   | 88.57%               | 3.45%                  |  |  |  |
| Pornography/Obscene Material               | 1,747             | 3,618   | 107.10%              | 1.31%                  |  |  |  |
| Prostitution Offenses                      | 177               | 404     | 128.25%              | 0.15%                  |  |  |  |
| Robbery                                    | 2,496             | 3,826   | 53.29%               | 1.39%                  |  |  |  |
| Sex Offenses (Forcible)                    | 4,779             | 4,709   | -1.46%               | 1.71%                  |  |  |  |
| Sex Offenses (Non-Forcible)                | 903               | 625     | -30.79%              | 0.23%                  |  |  |  |
| Stolen Property Offenses (Receiving, etc.) | 3,355             | 4,183   | 24.68%               | 1.52%                  |  |  |  |
| Weapon Law Violations                      | 2,232             | 3,400   | 52.33%               | 1.23%                  |  |  |  |
| Total Group-A Offenses                     | 220,083           | 275,747 | 25.29%               | 100.00%                |  |  |  |