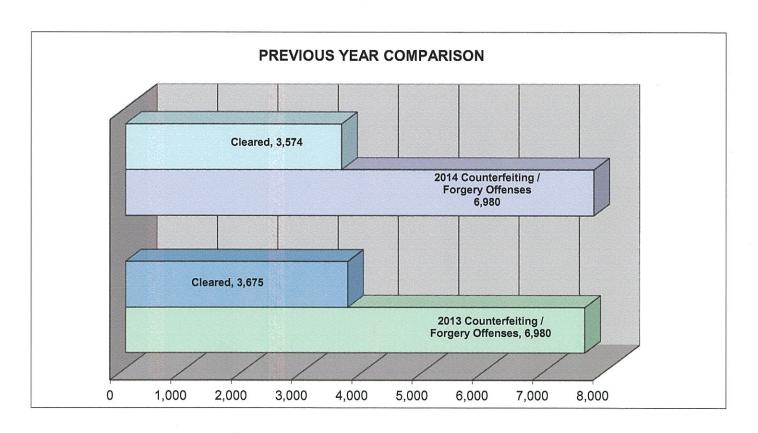

#### STATE OFFENSE DATA

| Group-A Offenses                           | Offenses Reported |         |                      |                        |  |  |  |
|--------------------------------------------|-------------------|---------|----------------------|------------------------|--|--|--|
| Classification                             | 2014              | 2015    | Increase or Decrease | % of Total<br>Offenses |  |  |  |
| Arson                                      | 388               | 627     | 61.60%               | 0.23%                  |  |  |  |
| Assault Offenses                           | 30,193            | 41,531  | 37.55%               | 15.06%                 |  |  |  |
| Bribery                                    | 452               | 75      | -83.41%              | 0.03%                  |  |  |  |
| Burglary/Breaking and Entering             | 21,278            | 23,430  | 10.11%               | 8.50%                  |  |  |  |
| Counterfeiting/Forgery                     | 7,607             | 7,757   | 1.97%                | 2.81%                  |  |  |  |
| Destruction/Damage/Vandalism of Property   | 19,928            | 24,586  | 23.37%               | 8.92%                  |  |  |  |
| Drug/Narcotic Offenses                     | 44,680            | 55,267  | 23.70%               | 20.04%                 |  |  |  |
| Extortion/Blackmail                        | 43                | 47      | 9.30%                | 0.02%                  |  |  |  |
| Fraud Offenses                             | 8,813             | 12,947  | 46.91%               | 4.70%                  |  |  |  |
| Gambling Offenses                          | 15                | 31      | 106.67%              | 0.01%                  |  |  |  |
| Homicide Offenses                          | 293               | 367     | 25.26%               | 0.13%                  |  |  |  |
| Kidnapping/Abduction                       | 592               | 936     | 58.11%               | 0.34%                  |  |  |  |
| Larceny/Theft Offenses                     | 65,074            | 77,881  | 19.68%               | 28.24%                 |  |  |  |
| Motor Vehicle Theft                        | 5,038             | 9,500   | 88.57%               | 3.45%                  |  |  |  |
| Pornography/Obscene Material               | 1,747             | 3,618   | 107.10%              | 1.31%                  |  |  |  |
| Prostitution Offenses                      | 177               | 404     | 128.25%              | 0.15%                  |  |  |  |
| Robbery                                    | 2,496             | 3,826   | 53.29%               | 1.39%                  |  |  |  |
| Sex Offenses (Forcible)                    | 4,779             | 4,709   | -1.46%               | 1.71%                  |  |  |  |
| Sex Offenses (Non-Forcible)                | 903               | 625     | -30.79%              | 0.23%                  |  |  |  |
| Stolen Property Offenses (Receiving, etc.) | 3,355             | 4,183   | 24.68%               | 1.52%                  |  |  |  |
| Weapon Law Violations                      | 2,232             | 3,400   | 52.33%               | 1.23%                  |  |  |  |
| Total Group-A Offenses                     | 220,083           | 275,747 | 25.29%               | 100.00%                |  |  |  |