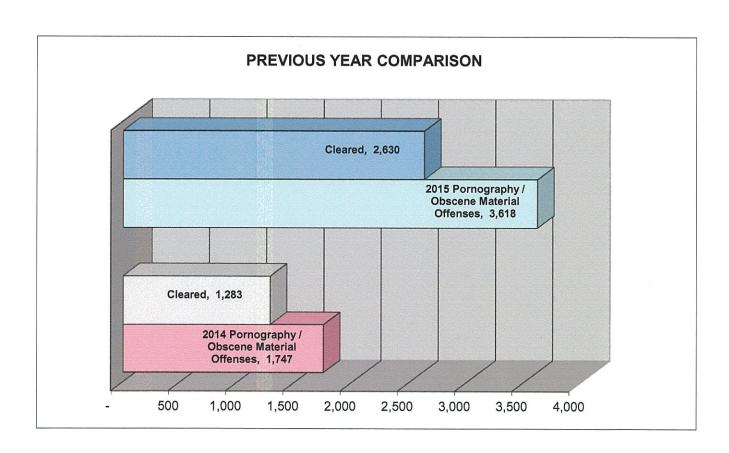

#### STATE OFFENSE DATA

| Group-A Offenses                           | Offenses Reported |         |                      |                        |  |  |  |
|--------------------------------------------|-------------------|---------|----------------------|------------------------|--|--|--|
| Classification                             | 2014              | 2015    | Increase or Decrease | % of Total<br>Offenses |  |  |  |
| Arson                                      | 388               | 627     | 61.60%               | 0.23%                  |  |  |  |
| Assault Offenses                           | 30,193            | 41,531  | 37.55%               | 15.06%                 |  |  |  |
| Bribery                                    | 452               | 75      | -83.41%              | 0.03%                  |  |  |  |
| Burglary/Breaking and Entering             | 21,278            | 23,430  | 10.11%               | 8.50%                  |  |  |  |
| Counterfeiting/Forgery                     | 7,607             | 7,757   | 1.97%                | 2.81%                  |  |  |  |
| Destruction/Damage/Vandalism of Property   | 19,928            | 24,586  | 23.37%               | 8.92%                  |  |  |  |
| Drug/Narcotic Offenses                     | 44,680            | 55,267  | 23.70%               | 20.04%                 |  |  |  |
| Extortion/Blackmail                        | 43                | 47      | 9.30%                | 0.02%                  |  |  |  |
| Fraud Offenses                             | 8,813             | 12,947  | 46.91%               | 4.70%                  |  |  |  |
| Gambling Offenses                          | 15                | 31      | 106.67%              | 0.01%                  |  |  |  |
| Homicide Offenses                          | 293               | 367     | 25.26%               | 0.13%                  |  |  |  |
| Kidnapping/Abduction                       | 592               | 936     | 58.11%               | 0.34%                  |  |  |  |
| Larceny/Theft Offenses                     | 65,074            | 77,881  | 19.68%               | 28.24%                 |  |  |  |
| Motor Vehicle Theft                        | 5,038             | 9,500   | 88.57%               | 3.45%                  |  |  |  |
| Pornography/Obscene Material               | 1,747             | 3,618   | 107.10%              | 1.31%                  |  |  |  |
| Prostitution Offenses                      | 177               | 404     | 128.25%              | 0.15%                  |  |  |  |
| Robbery                                    | 2,496             | 3,826   | 53.29%               | 1.39%                  |  |  |  |
| Sex Offenses (Forcible)                    | 4,779             | 4,709   | -1.46%               | 1.71%                  |  |  |  |
| Sex Offenses (Non-Forcible)                | 903               | 625     | -30.79%              | 0.23%                  |  |  |  |
| Stolen Property Offenses (Receiving, etc.) | 3,355             | 4,183   | 24.68%               | 1.52%                  |  |  |  |
| Weapon Law Violations                      | 2,232             | 3,400   | 52.33%               | 1.23%                  |  |  |  |
| Total Group-A Offenses                     | 220,083           | 275,747 | 25.29%               | 100.00%                |  |  |  |