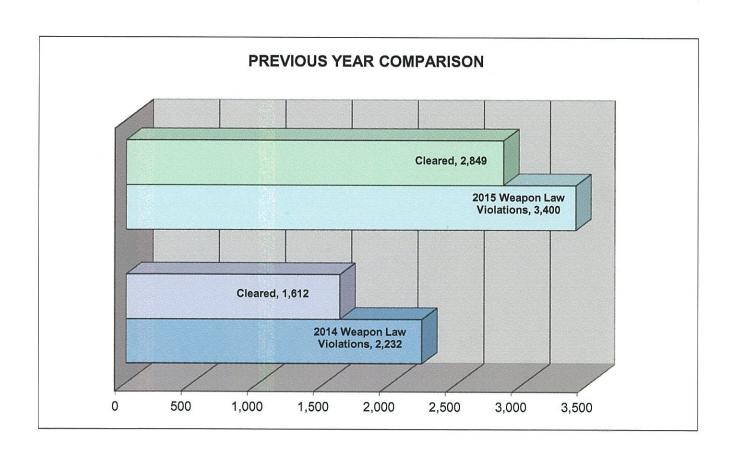

#### STATE OFFENSE DATA

| Group-A Offenses                           | Offenses Reported |         |                      |                        |  |  |  |
|--------------------------------------------|-------------------|---------|----------------------|------------------------|--|--|--|
| Classification                             | 2014              | 2015    | Increase or Decrease | % of Total<br>Offenses |  |  |  |
| Arson                                      | 388               | 627     | 61.60%               | 0.23%                  |  |  |  |
| Assault Offenses                           | 30,193            | 41,531  | 37.55%               | 15.06%                 |  |  |  |
| Bribery                                    | 452               | 75      | -83.41%              | 0.03%                  |  |  |  |
| Burglary/Breaking and Entering             | 21,278            | 23,430  | 10.11%               | 8.50%                  |  |  |  |
| Counterfeiting/Forgery                     | 7,607             | 7,757   | 1.97%                | 2.81%                  |  |  |  |
| Destruction/Damage/Vandalism of Property   | 19,928            | 24,586  | 23.37%               | 8.92%                  |  |  |  |
| Drug/Narcotic Offenses                     | 44,680            | 55,267  | 23.70%               | 20.04%                 |  |  |  |
| Extortion/Blackmail                        | 43                | 47      | 9.30%                | 0.02%                  |  |  |  |
| Fraud Offenses                             | 8,813             | 12,947  | 46.91%               | 4.70%                  |  |  |  |
| Gambling Offenses                          | 15                | 31      | 106.67%              | 0.01%                  |  |  |  |
| Homicide Offenses                          | 293               | 367     | 25.26%               | 0.13%                  |  |  |  |
| Kidnapping/Abduction                       | 592               | 936     | 58.11%               | 0.34%                  |  |  |  |
| Larceny/Theft Offenses                     | 65,074            | 77,881  | 19.68%               | 28.24%                 |  |  |  |
| Motor Vehicle Theft                        | 5,038             | 9,500   | 88.57%               | 3.45%                  |  |  |  |
| Pornography/Obscene Material               | 1,747             | 3,618   | 107.10%              | 1.31%                  |  |  |  |
| Prostitution Offenses                      | 177               | 404     | 128.25%              | 0.15%                  |  |  |  |
| Robbery                                    | 2,496             | 3,826   | 53.29%               | 1.39%                  |  |  |  |
| Sex Offenses (Forcible)                    | 4,779             | 4,709   | -1.46%               | 1.71%                  |  |  |  |
| Sex Offenses (Non-Forcible)                | 903               | 625     | -30.79%              | 0.23%                  |  |  |  |
| Stolen Property Offenses (Receiving, etc.) | 3,355             | 4,183   | 24.68%               | 1.52%                  |  |  |  |
| Weapon Law Violations                      | 2,232             | 3,400   | 52.33%               | 1.23%                  |  |  |  |
| Total Group-A Offenses                     | 220,083           | 275,747 | 25.29%               | 100.00%                |  |  |  |