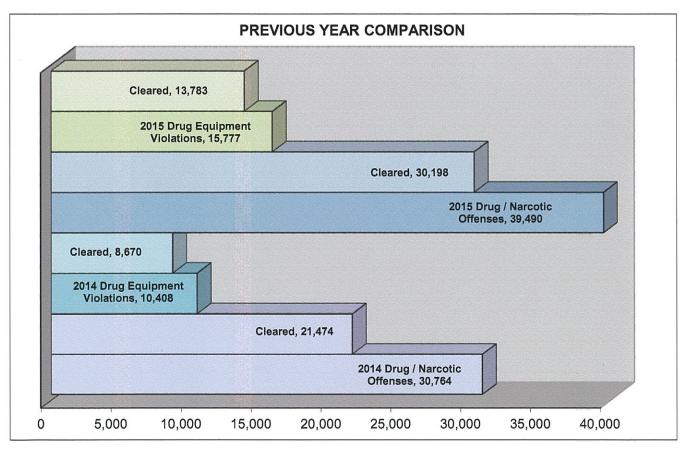

#### STATE OFFENSE DATA

| Group-A Offenses                           | Offenses Reported |         |                      |                        |  |  |  |
|--------------------------------------------|-------------------|---------|----------------------|------------------------|--|--|--|
| Classification                             | 2014              | 2015    | Increase or Decrease | % of Total<br>Offenses |  |  |  |
| Arson                                      | 388               | 627     | 61.60%               | 0.23%                  |  |  |  |
| Assault Offenses                           | 30,193            | 41,531  | 37.55%               | 15.06%                 |  |  |  |
| Bribery                                    | 452               | 75      | -83.41%              | 0.03%                  |  |  |  |
| Burglary/Breaking and Entering             | 21,278            | 23,430  | 10.11%               | 8.50%                  |  |  |  |
| Counterfeiting/Forgery                     | 7,607             | 7,757   | 1.97%                | 2.81%                  |  |  |  |
| Destruction/Damage/Vandalism of Property   | 19,928            | 24,586  | 23.37%               | 8.92%                  |  |  |  |
| Drug/Narcotic Offenses                     | 44,680            | 55,267  | 23.70%               | 20.04%                 |  |  |  |
| Extortion/Blackmail                        | 43                | 47      | 9.30%                | 0.02%                  |  |  |  |
| Fraud Offenses                             | 8,813             | 12,947  | 46.91%               | 4.70%                  |  |  |  |
| Gambling Offenses                          | 15                | 31      | 106.67%              | 0.01%                  |  |  |  |
| Homicide Offenses                          | 293               | 367     | 25.26%               | 0.13%                  |  |  |  |
| Kidnapping/Abduction                       | 592               | 936     | 58.11%               | 0.34%                  |  |  |  |
| Larceny/Theft Offenses                     | 65,074            | 77,881  | 19.68%               | 28.24%                 |  |  |  |
| Motor Vehicle Theft                        | 5,038             | 9,500   | 88.57%               | 3.45%                  |  |  |  |
| Pornography/Obscene Material               | 1,747             | 3,618   | 107.10%              | 1.31%                  |  |  |  |
| Prostitution Offenses                      | 177               | 404     | 128.25%              | 0.15%                  |  |  |  |
| Robbery                                    | 2,496             | 3,826   | 53.29%               | 1.39%                  |  |  |  |
| Sex Offenses (Forcible)                    | 4,779             | 4,709   | -1.46%               | 1.71%                  |  |  |  |
| Sex Offenses (Non-Forcible)                | 903               | 625     | -30.79%              | 0.23%                  |  |  |  |
| Stolen Property Offenses (Receiving, etc.) | 3,355             | 4,183   | 24.68%               | 1.52%                  |  |  |  |
| Weapon Law Violations                      | 2,232             | 3,400   | 52.33%               | 1.23%                  |  |  |  |
| Total Group-A Offenses                     | 220,083           | 275,747 | 25.29%               | 100.00%                |  |  |  |