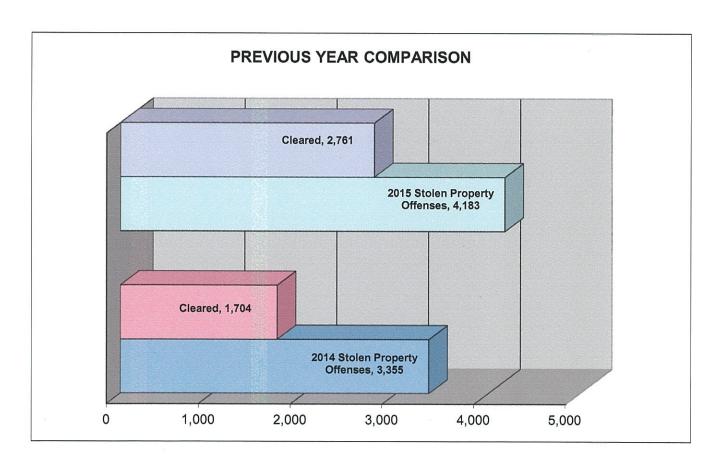

#### STATE OFFENSE DATA

| Group-A Offenses                           | Offenses Reported |         |                      |                        |  |  |  |
|--------------------------------------------|-------------------|---------|----------------------|------------------------|--|--|--|
| Classification                             | 2014              | 2015    | Increase or Decrease | % of Total<br>Offenses |  |  |  |
| Arson                                      | 388               | 627     | 61.60%               | 0.23%                  |  |  |  |
| Assault Offenses                           | 30,193            | 41,531  | 37.55%               | 15.06%                 |  |  |  |
| Bribery                                    | 452               | 75      | -83.41%              | 0.03%                  |  |  |  |
| Burglary/Breaking and Entering             | 21,278            | 23,430  | 10.11%               | 8.50%                  |  |  |  |
| Counterfeiting/Forgery                     | 7,607             | 7,757   | 1.97%                | 2.81%                  |  |  |  |
| Destruction/Damage/Vandalism of Property   | 19,928            | 24,586  | 23.37%               | 8.92%                  |  |  |  |
| Drug/Narcotic Offenses                     | 44,680            | 55,267  | 23.70%               | 20.04%                 |  |  |  |
| Extortion/Blackmail                        | 43                | 47      | 9.30%                | 0.02%                  |  |  |  |
| Fraud Offenses                             | 8,813             | 12,947  | 46.91%               | 4.70%                  |  |  |  |
| Gambling Offenses                          | 15                | 31      | 106.67%              | 0.01%                  |  |  |  |
| Homicide Offenses                          | 293               | 367     | 25.26%               | 0.13%                  |  |  |  |
| Kidnapping/Abduction                       | 592               | 936     | 58.11%               | 0.34%                  |  |  |  |
| Larceny/Theft Offenses                     | 65,074            | 77,881  | 19.68%               | 28.24%                 |  |  |  |
| Motor Vehicle Theft                        | 5,038             | 9,500   | 88.57%               | 3.45%                  |  |  |  |
| Pornography/Obscene Material               | 1,747             | 3,618   | 107.10%              | 1.31%                  |  |  |  |
| Prostitution Offenses                      | 177               | 404     | 128.25%              | 0.15%                  |  |  |  |
| Robbery                                    | 2,496             | 3,826   | 53.29%               | 1.39%                  |  |  |  |
| Sex Offenses (Forcible)                    | 4,779             | 4,709   | -1.46%               | 1.71%                  |  |  |  |
| Sex Offenses (Non-Forcible)                | 903               | 625     | -30.79%              | 0.23%                  |  |  |  |
| Stolen Property Offenses (Receiving, etc.) | 3,355             | 4,183   | 24.68%               | 1.52%                  |  |  |  |
| Weapon Law Violations                      | 2,232             | 3,400   | 52.33%               | 1.23%                  |  |  |  |
| Total Group-A Offenses                     | 220,083           | 275,747 | 25.29%               | 100.00%                |  |  |  |