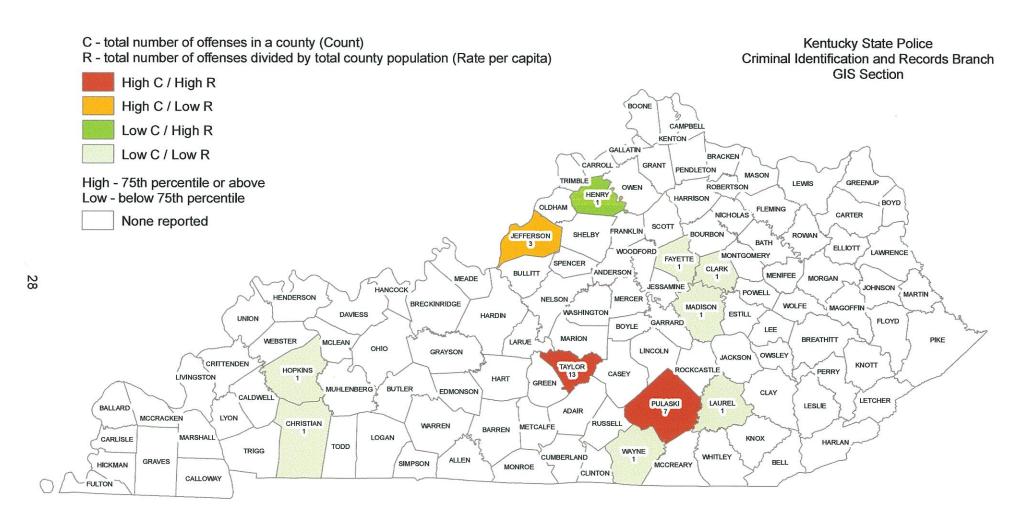

GAMBLING OFFENSES WERE COMMITTED APPROXIMATELY EVERY 11 DAYS

| BREAKDOWN                                     | # OF OFFENSES | # CLEARED | CLEARANCE<br>RATE |
|-----------------------------------------------|---------------|-----------|-------------------|
| BETTING / WAGERING                            | 0             | 0         | 0%                |
| OPERATING / PROMOTING /<br>ASSISTING GAMBLING | 18            | 7         | 39%               |
| GAMBLING EQUIPMENT<br>VIOLATIONS              | 13            | 2         | 15%               |
| SPORTS TAMPERING                              | 0             | 0         | 0%                |



<sup>\*</sup>Definitions acquired from the U.S. Department of Justice publication: August 2000 National Incident Based Reporting System-Volume 1



Year 2015
Gambling Offenses by County

#### **HOMICIDE OFFENSES**

#### **DEFINITION**

The killing of one human being by another.

| NUMBER OF HOMICIDE OFFENSES | CLEARED | CLEARANCE RATE |
|-----------------------------|---------|----------------|
| 367                         | 204     | 56%            |

## HOMICIDE OFFENSES WERE COMMITTED APPROXIMATELY EVERY 24 HOURS

| BREAKDOWN                               | # OF OFFENSES | # CLEARED | CLEARANCE<br>RATE |
|-----------------------------------------|---------------|-----------|-------------------|
| MURDER AND NONNEGLIGENT<br>MANSLAUGHTER | 325           | 189       | 58%               |
| NEGLIGENT MANSLAUGHTER                  | 28            | 15        | 54%               |
| JUSTIFIABLE HOMICIDE                    | 14