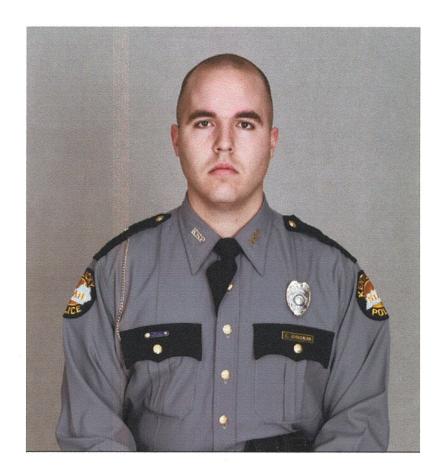

#### This 2015 Crime in Kentucky Report is dedicated to:

Burke Jevon Rhoads Nicholasville Police Department

David Howley
Oldham County Police Department

Daniel Neil Ellis Richmond Police Department

> Eric K. Chrisman Kentucky State Police

Officer Ellis was a Police Training Officer and had received the department's Distinguished Service Award as well as being recognized for Perfect Attendance.

Trooper Eric K. Chrisman

Trooper Eric K. Chrisman, age 23, was fatally injured on June 23, 2015 in a vehicle collision while en route to a reckless driving complaint on US 62 in Livingston County.

Upon receiving his commission as a Trooper, he was assigned to Post 1, Mayfield, where his death came only six months into his career.

Trooper Chrisman is buried at Sand Spring Baptist Cemetery in Anderson County.

Designation of a memorial highway in honor of the service and sacrifice of Trooper Chrisman is pending.

**Trooper Joseph 'Cameron' Ponder** 

Trooper Joseph 'Cameron' Ponder, age 31, was fatally shot on September 13, 2015 while conducting a routine traffic stop on Interstate 24 in Lyon County.