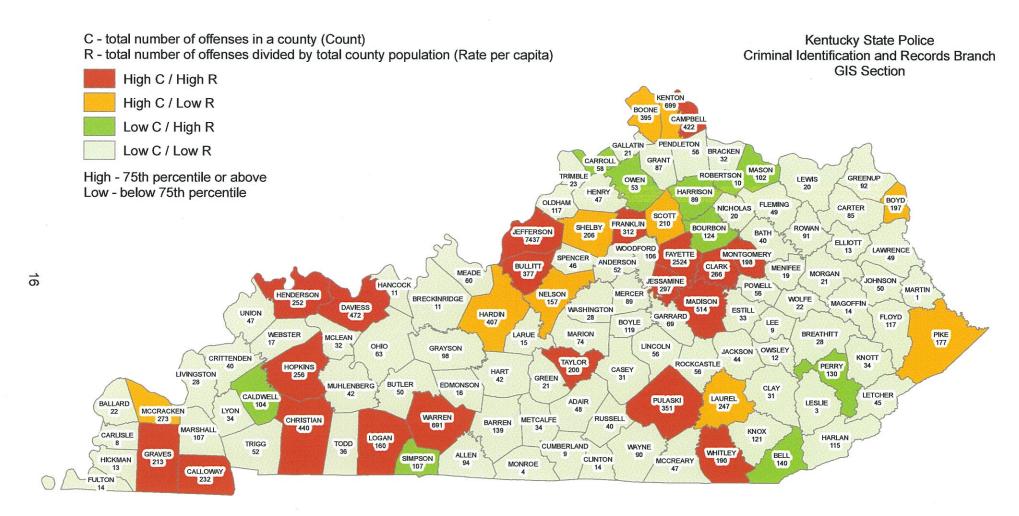

#### STATE OFFENSE DATA

| Group-A Offenses                           | Offenses Reported |         |                      |                        |  |  |  |
|--------------------------------------------|-------------------|---------|----------------------|------------------------|--|--|--|
| Classification                             | 2014              | 2015    | Increase or Decrease | % of Total<br>Offenses |  |  |  |
| Arson                                      | 388               | 627     | 61.60%               | 0.23%                  |  |  |  |
| Assault Offenses                           | 30,193            | 41,531  | 37.55%               | 15.06%                 |  |  |  |
| Bribery                                    | 452               | 75      | -83.41%              | 0.03%                  |  |  |  |
| Burglary/Breaking and Entering             | 21,278            | 23,430  | 10.11%               | 8.50%                  |  |  |  |
| Counterfeiting/Forgery                     | 7,607             | 7,757   | 1.97%                | 2.81%                  |  |  |  |
| Destruction/Damage/Vandalism of Property   | 19,928            | 24,586  | 23.37%               | 8.92%                  |  |  |  |
| Drug/Narcotic Offenses                     | 44,680            | 55,267  | 23.70%               | 20.04%                 |  |  |  |
| Extortion/Blackmail                        | 43                | 47      | 9.30%                | 0.02%                  |  |  |  |
| Fraud Offenses                             | 8,813             | 12,947  | 46.91%               | 4.70%                  |  |  |  |
| Gambling Offenses                          | 15                | 31      | 106.67%              | 0.01%                  |  |  |  |
| Homicide Offenses                          | 293               | 367     | 25.26%               | 0.13%                  |  |  |  |
| Kidnapping/Abduction                       | 592               | 936     | 58.11%               | 0.34%                  |  |  |  |
| Larceny/Theft Offenses                     | 65,074            | 77,881  | 19.68%               | 28.24%                 |  |  |  |
| Motor Vehicle Theft                        | 5,038             | 9,500   | 88.57%               | 3.45%                  |  |  |  |
| Pornography/Obscene Material               | 1,747             | 3,618   | 107.10%              | 1.31%                  |  |  |  |
| Prostitution Offenses                      | 177               | 404     | 128.25%              | 0.15%                  |  |  |  |
| Robbery                                    | 2,496             | 3,826   | 53.29%               | 1.39%                  |  |  |  |
| Sex Offenses (Forcible)                    | 4,779             | 4,709   | -1.46%               | 1.71%                  |  |  |  |
| Sex Offenses (Non-Forcible)                | 903               | 625     | -30.79%              | 0.23%                  |  |  |  |
| Stolen Property Offenses (Receiving, etc.) | 3,355             | 4,183   | 24.68%               | 1.52%                  |  |  |  |
| Weapon Law Violations                      | 2,232             | 3,400   | 52.33%               | 1.23%                  |  |  |  |
| Total Group-A Offenses                     | 220,083           | 275,747 | 25.29%               | 100.00%                |  |  |  |