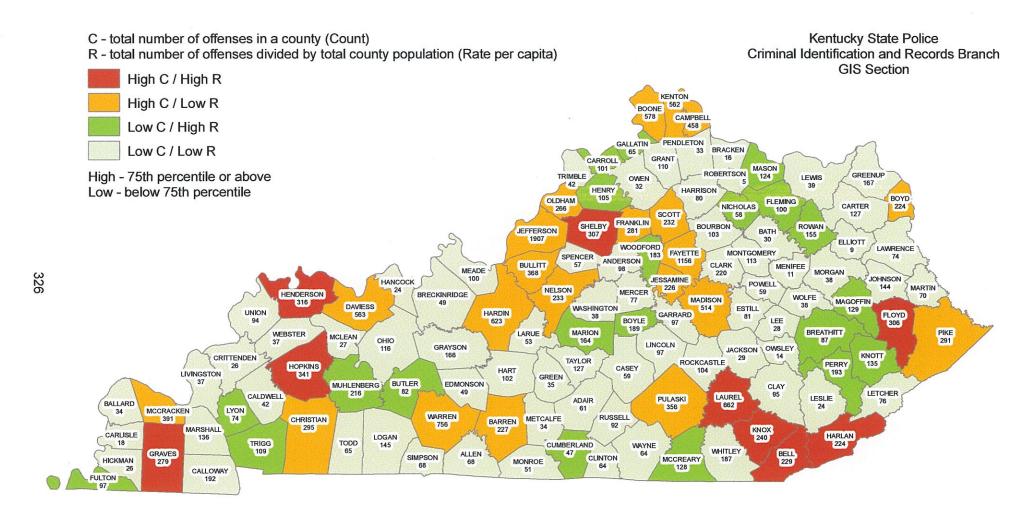

8   |
| SPENCER    | 104   | 132  | 115  | 79   | 57   |
| TAYLOR     | 153   | 131  | 138  | 121  | 127  |
| TODD       | 45    | 60   | 61   | 65   | 65   |
| TRIGG      | 119   | 119  | 110  | 99   | 109  |
| TRIMBLE    | 23    | 59   | 63   | 41   | 42   |
| UNION      | 169   | 124  | 91   | 116  | 94   |
| WARREN     | 1,029 | 891  | 940  | 751  | 756  |
| WASHINGTON | 36    | 33   | 38   | 29   | 38   |
| WAYNE      | 34    | 49   | 31   | 47   | 64   |
| WEBSTER    | 55    | 76   | 61   | 29   | 37   |
| WHITLEY    | 241   | 288  | 261  | 265  | 187  |
| WOLFE      | 49    | 30   | 26   | 35   | 38   |
| WOODFORD   | 144   | 159  | 253  | 210  | 183  |

TOTALS 25,139 24,805 24,764 21,785 20,875

Statistical Source: KY Transportation Cabinet, Division of Driver Licensing













Year 2015

DUI Convictions by County



2014 ARREST DATA

### 2015 STATE ARREST DATA

| GROUP-A                                    | 2014<br>ARRESTS | % OF<br>TOTAL | 2015<br>ARRESTS | % OF<br>TOTAL |
|--------------------------------------------|-----------------|---------------|-----------------|---------------|
| Arson                                      | 165             | 0.0%          | 178             | 0.0%          |
| Assault Offenses                           | 23,886          | 6.7%          | 26,970          | 7.1%          |
| Bribery                                    | 81              | 0.0%          | 111             | 0.0%          |
| Burglary/Breaking and Entering             | 4,099           | 1.1%          | 4,290           | 1.1%          |
| Counterfeiting/Forge