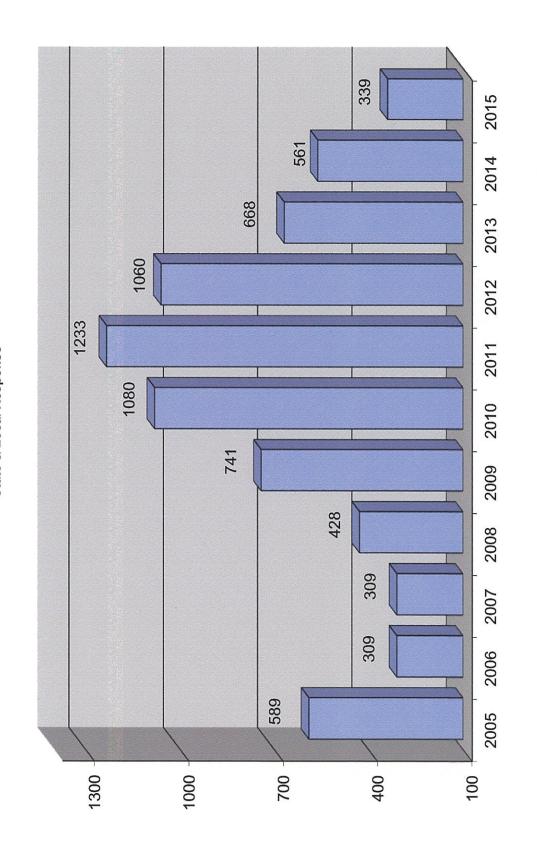

| 10    | 0      | 63                                  | 98     |
| WHITLEY    | 6                                      | 70        | 91    | 2      | 359                                 | 528    |
| WOLFE      | 0                                      | 25        | 45    | 0      | 138                                 | 208    |
| WOODFORD   | 18                                     | 125       | 7     | 21     | 226                                 | 397    |
| TOTAL      | 2,923                                  | 15,567    | 6,692 | 3,029  | 37,119                              | 65.330 |

Year 2015

Drug Law Arrests by County

\*Numbers Provided by EPIC, ACS Container Program, Louisville Metro Police Department Methamphetamine Lab Response for Kentucky State & Local Response 2005 - 2015





Year 2015

Methamphetamine Labs by County



# LAW ENFORCEMENT EMPLOYEES

| MUNICPALITY      | FULL TIME | E LAW ENFO<br>OFFICERS | RCEMENT |      | TIME CIVII |       | TOTAL FMPLOYEES                               |
|------------------|-----------|------------------------|---------|------|------------|-------|-----------------------------------------------|
|                  | MALE      | FEMALE                 | TOTAL   | MALE | FEMALE     | TOTAL | EMPLOYEES                                     |
| ADAIRVILLE       | 1         | 0                      | . 1     | 0    | 0          | 0     | eranika pulate                                |
| ALBANY           | . 7       | 0                      | 7       | 0    | 0          | 0     | Displayed Property                            |
|