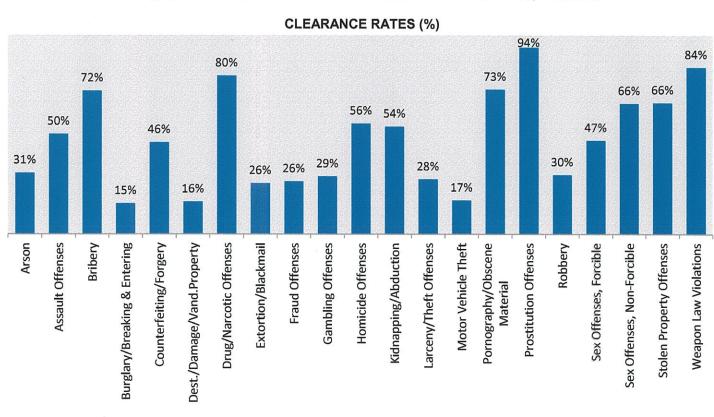

#### STATE OFFENSE DATA

| Group-A Offenses                           | Offenses Reported |         |                      |                        |  |  |  |
|--------------------------------------------|-------------------|---------|----------------------|------------------------|--|--|--|
| Classification                             | 2014              | 2015    | Increase or Decrease | % of Total<br>Offenses |  |  |  |
| Arson                                      | 388               | 627     | 61.60%               | 0.23%                  |  |  |  |
| Assault Offenses                           | 30,193            | 41,531  | 37.55%               | 15.06%                 |  |  |  |
| Bribery                                    | 452               | 75      | -83.41%              | 0.03%                  |  |  |  |
| Burglary/Breaking and Entering             | 21,278            | 23,430  | 10.11%               | 8.50%                  |  |  |  |
| Counterfeiting/Forgery                     | 7,607             | 7,757   | 1.97%                | 2.81%                  |  |  |  |
| Destruction/Damage/Vandalism of Property   | 19,928            | 24,586  | 23.37%               | 8.92%                  |  |  |  |
| Drug/Narcotic Offenses                     | 44,680            | 55,267  | 23.70%               | 20.04%                 |  |  |  |
| Extortion/Blackmail                        | 43                | 47      | 9.30%                | 0.02%                  |  |  |  |
| Fraud Offenses                             | 8,813             | 12,947  | 46.91%               | 4.70%                  |  |  |  |
| Gambling Offenses                          | 15                | 31      | 106.67%              | 0.01%                  |  |  |  |
| Homicide Offenses                          | 293               | 367     | 25.26%               | 0.13%                  |  |  |  |
| Kidnapping/Abduction                       | 592               | 936     | 58.11%               | 0.34%                  |  |  |  |
| Larceny/Theft Offenses                     | 65,074            | 77,881  | 19.68%               | 28.24%                 |  |  |  |
| Motor Vehicle Theft                        | 5,038             | 9,500   | 88.57%               | 3.45%                  |  |  |  |
| Pornography/Obscene Material               | 1,747             | 3,618   | 107.10%              | 1.31%                  |  |  |  |
| Prostitution Offenses                      | 177               | 404     | 128.25%              | 0.15%                  |  |  |  |
| Robbery                                    | 2,496             | 3,826   | 53.29%               | 1.39%                  |  |  |  |
| Sex Offenses (Forcible)                    | 4,779             | 4,709   | -1.46%               | 1.71%                  |  |  |  |
| Sex Offenses (Non-Forcible)                | 903               | 625     | -30.79%              | 0.23%                  |  |  |  |
| Stolen Property Offenses (Receiving, etc.) | 3,355             | 4,183   | 24.68%               | 1.52%                  |  |  |  |
| Weapon Law Violations                      | 2,232             | 3,400   | 52.33%               | 1.23%                  |  |  |  |
| Total Group-A Offenses                     | 220,083           | 275,747 | 25.29%               | 100.00%                |  |  |  |

The total number of Group A crimes reported by law enforcement agencies in Kentucky during 2015 is shown in the chart above. These overall statistics reflect only offenses reported to or known by the police.