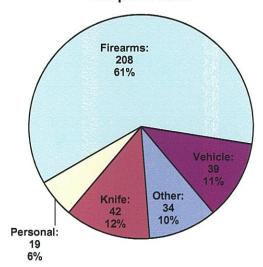

## 2015 KENTUCKY CRIME FACTS

- 275,747 serious crimes reported in 2015.
- A serious crime was committed every approximately every 2 minutes.
- Homicide offenses were committed approximately every 24 hours.
- Firearms were used in 61% of all homicides.
- Motor vehicle thefts were committed approximately every 55 minutes.
- Forcible sex offenses were committed approximately every 2 hours.
- Robbery was committed approximately every 2 hours.
- 49% of violent crimes were cleared by an arrest.
- 907 police officers were assaulted.
- 24% of property crimes were cleared by an arrest.
- Property crimes outnumbered violent crimes by 2.7 to 1.
- There were 23,024 counts of DUI violations.
- There were 65,330 counts of drug violations.
- Arrests for crimes in 2015 totaled 377,446 counts.