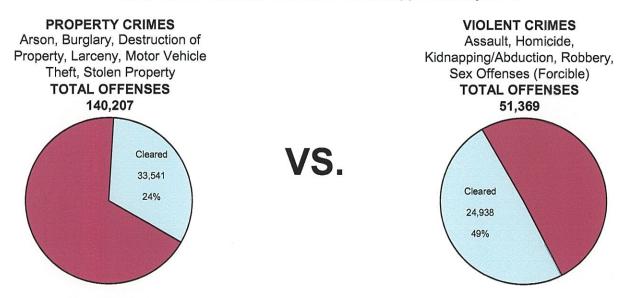

## 2015 KENTUCKY CRIME FACTS

- 275,747 serious crimes reported in 2015.
- A serious crime was committed every approximately every 2 minutes.
- Homicide offenses were committed approximately every 24 hours.
- Firearms were used in 61% of all homicides.
- Motor vehicle thefts were committed approximately every 55 minutes.
- Forcible sex offenses were committed approximately every 2 hours.
- Robbery was committed approximately every 2 hours.
- 49% of violent crimes were cleared by an arrest.
- 907 police officers were assaulted.
- 24% of property crimes were cleared by an arrest.
- Property crimes outnumbered violent crimes by 2.7 to 1.
- There were 23,024 counts of DUI violations.
- There were 65,330 counts of drug violations.
- Arrests for crimes in 2015 totaled 377,446 counts.