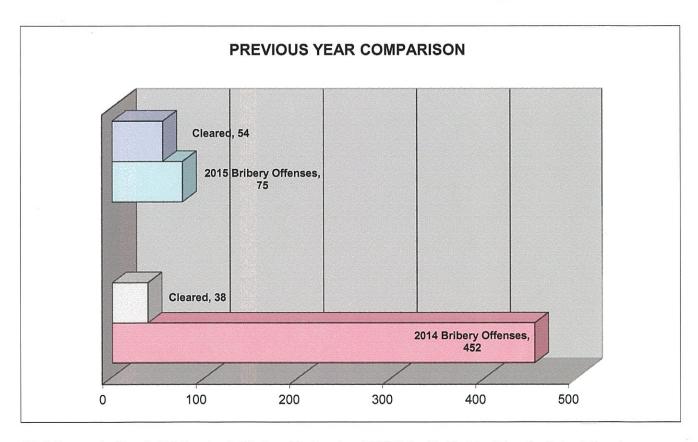

#### STATE OFFENSE DATA

| Group-A Offenses                           | Offenses Reported |         |                      |                        |  |  |  |
|--------------------------------------------|-------------------|---------|----------------------|------------------------|--|--|--|
| Classification                             | 2014              | 2015    | Increase or Decrease | % of Total<br>Offenses |  |  |  |
| Arson                                      | 388               | 627     | 61.60%               | 0.23%                  |  |  |  |
| Assault Offenses                           | 30,193            | 41,531  | 37.55%               | 15.06%                 |  |  |  |
| Bribery                                    | 452               | 75      | -83.41%              | 0.03%                  |  |  |  |
| Burglary/Breaking and Entering             | 21,278            | 23,430  | 10.11%               | 8.50%                  |  |  |  |
| Counterfeiting/Forgery                     | 7,607             | 7,757   | 1.97%                | 2.81%                  |  |  |  |
| Destruction/Damage/Vandalism of Property   | 19,928            | 24,586  | 23.37%               | 8.92%                  |  |  |  |
| Drug/Narcotic Offenses                     | 44,680            | 55,267  | 23.70%               | 20.04%                 |  |  |  |
| Extortion/Blackmail                        | 43                | 47      | 9.30%                | 0.02%                  |  |  |  |
| Fraud Offenses                             | 8,813             | 12,947  | 46.91%               | 4.70%                  |  |  |  |
| Gambling Offenses                          | 15                | 31      | 106.67%              | 0.01%                  |  |  |  |
| Homicide Offenses                          | 293               | 367     | 25.26%               | 0.13%                  |  |  |  |
| Kidnapping/Abduction                       | 592               | 936     | 58.11%               | 0.34%                  |  |  |  |
| Larceny/Theft Offenses                     | 65,074            | 77,881  | 19.68%               | 28.24%                 |  |  |  |
| Motor Vehicle Theft                        | 5,038             | 9,500   | 88.57%               | 3.45%                  |  |  |  |
| Pornography/Obscene Material               | 1,747             | 3,618   | 107.10%              | 1.31%                  |  |  |  |
| Prostitution Offenses                      | 177               | 404     | 128.25%              | 0.15%                  |  |  |  |
| Robbery                                    | 2,496             | 3,826   | 53.29%               | 1.39%                  |  |  |  |
| Sex Offenses (Forcible)                    | 4,779             | 4,709   | -1.46%               | 1.71%                  |  |  |  |
| Sex Offenses (Non-Forcible)                | 903               | 625     | -30.79%              | 0.23%                  |  |  |  |
| Stolen Property Offenses (Receiving, etc.) | 3,355             | 4,183   | 24.68%               | 1.52%                  |  |  |  |
| Weapon Law Violations                      | 2,232             | 3,400   | 52.33%               | 1.23%                  |  |  |  |
| Total Group-A Offenses                     | 220,083           | 275,747 | 25.29%               | 100.00%                |  |  |  |