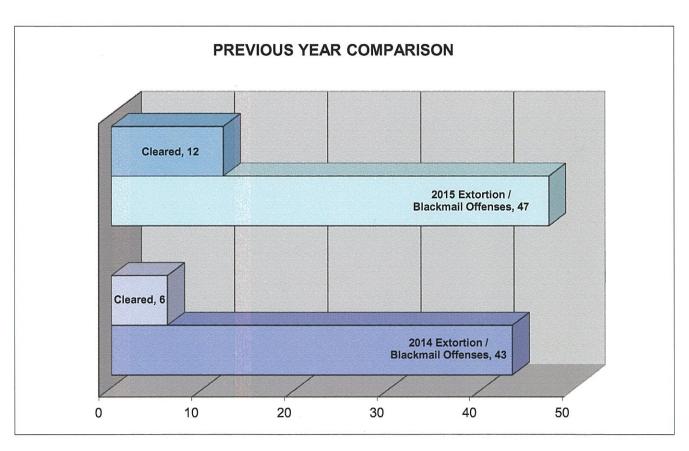

#### STATE OFFENSE DATA

| Group-A Offenses                           | Offenses Reported |         |                      |                        |  |  |  |
|--------------------------------------------|-------------------|---------|----------------------|------------------------|--|--|--|
| Classification                             | 2014              | 2015    | Increase or Decrease | % of Total<br>Offenses |  |  |  |
| Arson                                      | 388               | 627     | 61.60%               | 0.23%                  |  |  |  |
| Assault Offenses                           | 30,193            | 41,531  | 37.55%               | 15.06%                 |  |  |  |
| Bribery                                    | 452               | 75      | -83.41%              | 0.03%                  |  |  |  |
| Burglary/Breaking and Entering             | 21,278            | 23,430  | 10.11%               | 8.50%                  |  |  |  |
| Counterfeiting/Forgery                     | 7,607             | 7,757   | 1.97%                | 2.81%                  |  |  |  |
| Destruction/Damage/Vandalism of Property   | 19,928            | 24,586  | 23.37%               | 8.92%                  |  |  |  |
| Drug/Narcotic Offenses                     | 44,680            | 55,267  | 23.70%               | 20.04%                 |  |  |  |
| Extortion/Blackmail                        | 43                | 47      | 9.30%                | 0.02%                  |  |  |  |
| Fraud Offenses                             | 8,813             | 12,947  | 46.91%               | 4.70%                  |  |  |  |
| Gambling Offenses                          | 15                | 31      | 106.67%              | 0.01%                  |  |  |  |
| Homicide Offenses                          | 293               | 367     | 25.26%               | 0.13%                  |  |  |  |
| Kidnapping/Abduction                       | 592               | 936     | 58.11%               | 0.34%                  |  |  |  |
| Larceny/Theft Offenses                     | 65,074            | 77,881  | 19.68%               | 28.24%                 |  |  |  |
| Motor Vehicle Theft                        | 5,038             | 9,500   | 88.57%               | 3.45%                  |  |  |  |
| Pornography/Obscene Material               | 1,747             | 3,618   | 107.10%              | 1.31%                  |  |  |  |
| Prostitution Offenses                      | 177               | 404     | 128.25%              | 0.15%                  |  |  |  |
| Robbery                                    | 2,496             | 3,826   | 53.29%               | 1.39%                  |  |  |  |
| Sex Offenses (Forcible)                    | 4,779             | 4,709   | -1.46%               | 1.71%                  |  |  |  |
| Sex Offenses (Non-Forcible)                | 903               | 625     | -30.79%              | 0.23%                  |  |  |  |
| Stolen Property Offenses (Receiving, etc.) | 3,355             | 4,183   | 24.68%               | 1.52%                  |  |  |  |
| Weapon Law Violations                      | 2,232             | 3,400   | 52.33%               | 1.23%                  |  |  |  |
| Total Group-A Offenses                     | 220,083           | 275,747 | 25.29%               | 100.00%                |  |  |  |