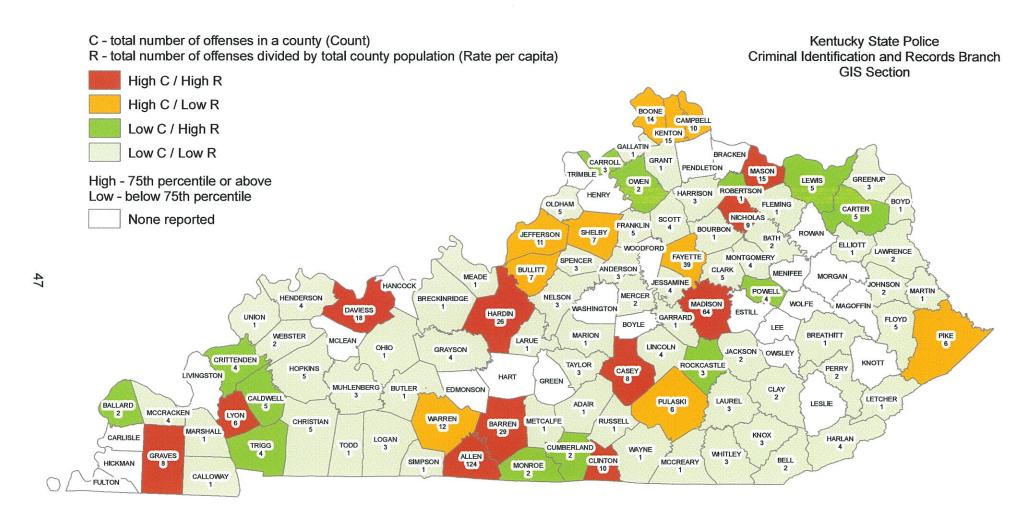

#### STATE OFFENSE DATA

| Group-A Offenses                           | Offenses Reported |         |                      |                        |  |  |  |
|--------------------------------------------|-------------------|---------|----------------------|------------------------|--|--|--|
| Classification                             | 2014              | 2015    | Increase or Decrease | % of Total<br>Offenses |  |  |  |
| Arson                                      | 388               | 627     | 61.60%               | 0.23%                  |  |  |  |
| Assault Offenses                           | 30,193            | 41,531  | 37.55%               | 15.06%                 |  |  |  |
| Bribery                                    | 452               | 75      | -83.41%              | 0.03%                  |  |  |  |
| Burglary/Breaking and Entering             | 21,278            | 23,430  | 10.11%               | 8.50%                  |  |  |  |
| Counterfeiting/Forgery                     | 7,607             | 7,757   | 1.97%                | 2.81%                  |  |  |  |
| Destruction/Damage/Vandalism of Property   | 19,928            | 24,586  | 23.37%               | 8.92%                  |  |  |  |
| Drug/Narcotic Offenses                     | 44,680            | 55,267  | 23.70%               | 20.04%                 |  |  |  |
| Extortion/Blackmail                        | 43                | 47      | 9.30%                | 0.02%                  |  |  |  |
| Fraud Offenses                             | 8,813             | 12,947  | 46.91%               | 4.70%                  |  |  |  |
| Gambling Offenses                          | 15                | 31      | 106.67%              | 0.01%                  |  |  |  |
| Homicide Offenses                          | 293               | 367     | 25.26%               | 0.13%                  |  |  |  |
| Kidnapping/Abduction                       | 592               | 936     | 58.11%               | 0.34%                  |  |  |  |
| Larceny/Theft Offenses                     | 65,074            | 77,881  | 19.68%               | 28.24%                 |  |  |  |
| Motor Vehicle Theft                        | 5,038             | 9,500   | 88.57%               | 3.45%                  |  |  |  |
| Pornography/Obscene Material               | 1,747             | 3,618   | 107.10%              | 1.31%                  |  |  |  |
| Prostitution Offenses                      | 177               | 404     | 128.25%              | 0.15%                  |  |  |  |
| Robbery                                    | 2,496             | 3,826   | 53.29%               | 1.39%                  |  |  |  |
| Sex Offenses (Forcible)                    | 4,779             | 4,709   | -1.46%               | 1.71%                  |  |  |  |
| Sex Offenses (Non-Forcible)                | 903               | 625     | -30.79%              | 0.23%                  |  |  |  |
| Stolen Property Offenses (Receiving, etc.) | 3,355             | 4,183   | 24.68%               | 1.52%                  |  |  |  |
| Weapon Law Violations                      | 2,232             | 3,400   | 52.33%               | 1.23%                  |  |  |  |
| Total Group-A Offenses                     | 220,083           | 275,747 | 25.29%               | 100.00%                |  |  |  |