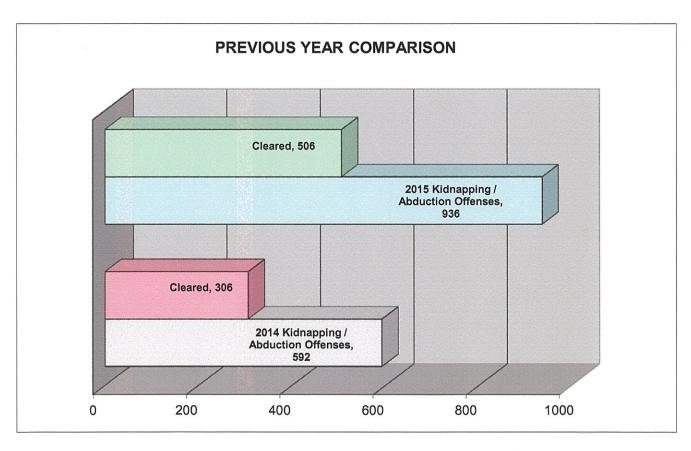

#### STATE OFFENSE DATA

| Group-A Offenses                           | Offenses Reported |         |                      |                        |  |  |  |
|--------------------------------------------|-------------------|---------|----------------------|------------------------|--|--|--|
| Classification                             | 2014              | 2015    | Increase or Decrease | % of Total<br>Offenses |  |  |  |
| Arson                                      | 388               | 627     | 61.60%               | 0.23%                  |  |  |  |
| Assault Offenses                           | 30,193            | 41,531  | 37.55%               | 15.06%                 |  |  |  |
| Bribery                                    | 452               | 75      | -83.41%              | 0.03%                  |  |  |  |
| Burglary/Breaking and Entering             | 21,278            | 23,430  | 10.11%               | 8.50%                  |  |  |  |
| Counterfeiting/Forgery                     | 7,607             | 7,757   | 1.97%                | 2.81%                  |  |  |  |
| Destruction/Damage/Vandalism of Property   | 19,928            | 24,586  | 23.37%               | 8.92%                  |  |  |  |
| Drug/Narcotic Offenses                     | 44,680            | 55,267  | 23.70%               | 20.04%                 |  |  |  |
| Extortion/Blackmail                        | 43                | 47      | 9.30%                | 0.02%                  |  |  |  |
| Fraud Offenses                             | 8,813             | 12,947  | 46.91%               | 4.70%                  |  |  |  |
| Gambling Offenses                          | 15                | 31      | 106.67%              | 0.01%                  |  |  |  |
| Homicide Offenses                          | 293               | 367     | 25.26%               | 0.13%                  |  |  |  |
| Kidnapping/Abduction                       | 592               | 936     | 58.11%               | 0.34%                  |  |  |  |
| Larceny/Theft Offenses                     | 65,074            | 77,881  | 19.68%               | 28.24%                 |  |  |  |
| Motor Vehicle Theft                        | 5,038             | 9,500   | 88.57%               | 3.45%                  |  |  |  |
| Pornography/Obscene Material               | 1,747             | 3,618   | 107.10%              | 1.31%                  |  |  |  |
| Prostitution Offenses                      | 177               | 404     | 128.25%              | 0.15%                  |  |  |  |
| Robbery                                    | 2,496             | 3,826   | 53.29%               | 1.39%                  |  |  |  |
| Sex Offenses (Forcible)                    | 4,779             | 4,709   | -1.46%               | 1.71%                  |  |  |  |
| Sex Offenses (Non-Forcible)                | 903               | 625     | -30.79%              | 0.23%                  |  |  |  |
| Stolen Property Offenses (Receiving, etc.) | 3,355             | 4,183   | 24.68%               | 1.52%                  |  |  |  |
| Weapon Law Violations                      | 2,232             | 3,400   | 52.33%               | 1.23%                  |  |  |  |
| Total Group-A Offenses                     | 220,083           | 275,747 | 25.29%               | 100.00%                |  |  |  |