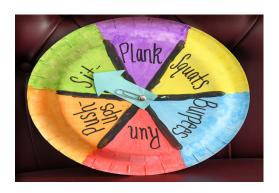

## WHEEL OF FITNESS

Spin the wheel for the exercise of the day

## HOW TO DO IT-STEP BY STEP

- 1) Flip the paper plate over and use the bottom. Take a ruler and markers to draw six sections on the plate.
- 2) Write the exercises you learned on the plate including running, sit-ups, push-ups, plank, squats and burpees.
- 3) Take a paper fastener and insert it through the narroweset loop of a paper clip and push the paper fastener through the middle of the plate. Don't push it through all the way. Ensure there is a small gap to allow the paper clip to spin.
- 4) Spin the wheel!