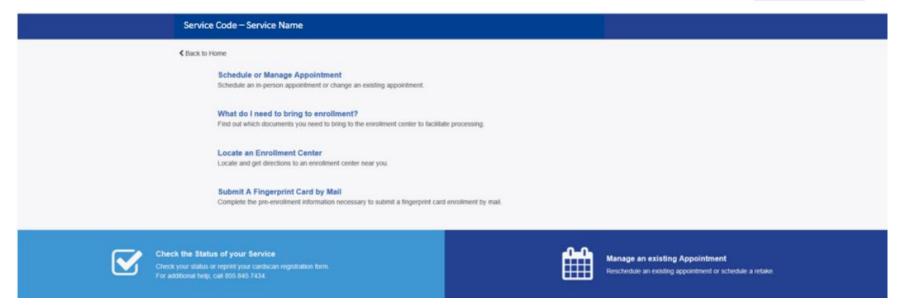

#### **IdentoGO**

English

~

• Applicants will be presented with options for scheduling an appointment, locating an enrollment center, and out of state printing.

| Service | Code – Service Name                                                                      |                                                  |                                                  |                  |
|---------|------------------------------------------------------------------------------------------|--------------------------------------------------|--------------------------------------------------|------------------|
|         | Congrated Recipient Decision                                                             | mis Location                                     | Outle and Time                                   |                  |
|         | Enter a Postal Code, City, Arport Code or Special Lo<br>to continue or 'Cancel' to exit. | scation Access Code to 'Search' for a locatio    | in to schedule your appointment. After selecti   | " Request Pields |
|         | Note: Your registration is not yet complete. You must                                    | select a location, as well as a date-time on the | tationing pages pror to receiving your appointer | ent contemation. |
|         | Search for an Enrollment Center by Postal Code, Ot                                       | y and State, or Airport Code.                    | Number of Results: 5                             |                  |
|         | Location                                                                                 | Address                                          | Next 7 Days                                      | Distance         |
|         | > Any City, Any State                                                                    | Sample Address                                   | t50 appointments available                       | 0.41 ==          |
|         | > Any Dity, Any State                                                                    | Sample Address                                   | 1451 appointments available                      | 4.2 mi           |
|         | > Any City, Any State                                                                    | Sample Address                                   | 664 appointments available                       | 8.36 mi          |
|         | Any City, Any State                                                                      | Sample Address                                   | 278 appontments available                        | 13 mi            |
|         | > Any Oty, Any State                                                                     | Sample Address                                   | 148 appointments available                       | 16.34 mi         |

- After completing entry of biographical information, applicants will be directed to the Location Selection
  - Location Selection displays sites by city or zip code
    - Provides links to online maps
  - Shows number of appointments available at each location