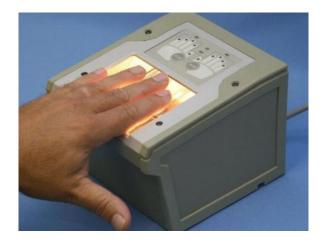

• Once identification verification is complete, the enrollment agent will complete the applicant fingerprinting process.

IdentoGO Center 441 S LongName Blvd CityName, ST 10111