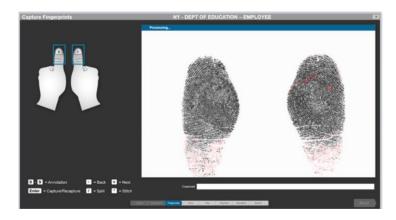

• Appointments will be shown on the workstation screen, and require the birthday that was used during registration to begin the enrollment.

| Prove Identity NY - DEPT                                                                                                                                                                                                                                                                                                                                  | OF E  | DUCATION – EMPLOYEE                                                                                                                                                                                                          |
|-----------------------------------------------------------------------------------------------------------------------------------------------------------------------------------------------------------------------------------------------------------------------------------------------------------------------------------------------------------|-------|------------------------------------------------------------------------------------------------------------------------------------------------------------------------------------------------------------------------------|
| Determine Documents                                                                                                                                                                                                                                                                                                                                       |       |                                                                                                                                                                                                                              |
| *Document<br>e or outlying possession of the U.S.                                                                                                                                                                                                                                                                                                         | *     | Required identity Documents:<br>* Driver's License issued by a State or outlying possession of the U.S. * * Original or Certified Copy of a Court Ordered Name Change Document (to include marriage certificates and divorce |
| *Does the name you are enrolling under match on all documents provided?                                                                                                                                                                                                                                                                                   |       | Crighter to denined copy of a court crighter crisingle cocurrient (or include manage crisincates and circle)<br>dccrees)                                                                                                     |
| Ves ●No     Note: You must provide additional documentation proving how the name you are enrolling under became different than your full legal name on your documents.     "Will you be able to prove how the name you are enrolling under became different from your full legal name on your document(s) with only one additional document?     •Yes ●No |       |                                                                                                                                                                                                                              |
|                                                                                                                                                                                                                                                                                                                                                           |       | Optional Identity Documents:                                                                                                                                                                                                 |
|                                                                                                                                                                                                                                                                                                                                                           |       |                                                                                                                                                                                                                              |
|                                                                                                                                                                                                                                                                                                                                                           |       |                                                                                                                                                                                                                              |
|                                                                                                                                                                                                                                                                                                                                                           |       |                                                                                                                                                                                                                              |
| Back Bographics ) Fingurants ) Fi                                                                                                                                                                                                                                                                                                                         | ace > | Fee ) Parment ) Spoture ) Submt Next                                                                                                                                                                                         |

 After confirming applicant information, the workstation will require the applicant to present a valid ID from the list previously provided to verify identity. The ID must then be authenticated using the B5000 to move forward with the enrollment.