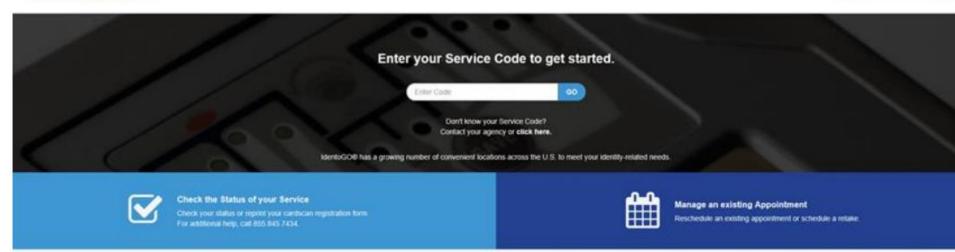

 Applicants will be directed to the UEP Enrollment website, where they will enter their service code to begin the process.

#### **IdentoGO**

| 10001                                                                                                       |  |
|-------------------------------------------------------------------------------------------------------------|--|
| Enter your Service Code to get started.                                                                     |  |
| Enter Code GO                                                                                               |  |
| Don't know your Service Code?<br>Contact your agency or click here.                                         |  |
| IdentoGO® has a growing number of convenient locations across the U.S. to meet your identity-related needs. |  |