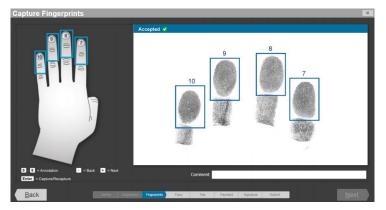

• Once identification verification is complete, the enrollment agent will complete the applicant fingerprinting process.

IdentoGO Center 441 S LongName Blvd CityName, ST 10111