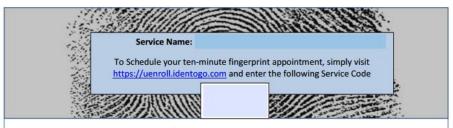

#### **IdentoGO**

Fingerprint Service Code Form

Service Code is unique to your hiring/licensing agency. Do not use this code for another purpose.

Please bring one of the identification documents from the list below to your enrollment appointment. Identification must be valid, not expired, and contain a photograph of the applicant.

 Applicants will be directed to the UEP Enrollment website, where they will enter their service code to begin the process.