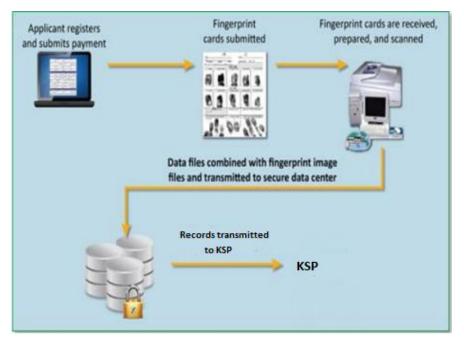

# **Kentucky Applicant Processing**

32

IdentoGO

Bv IDEMIA

Upcoming Enrollment Services Information

#### **New Items For Review:**

- Applicant Pre-Enrollment
- Non-Resident Registration
- Livescan Enrollment Process

- Idemia will provide Kentucky Agencies with a 6 character alphanumeric Service Code for each applicant type for their livescan processing.
- This should be provided to the applicants prior to registration, as they will need this code in order to begin.
- The service code tells the registration system what agency and reason for printing as well as where to send the results once complete.
- Additional information regarding Service Codes will be provided in the coming weeks.